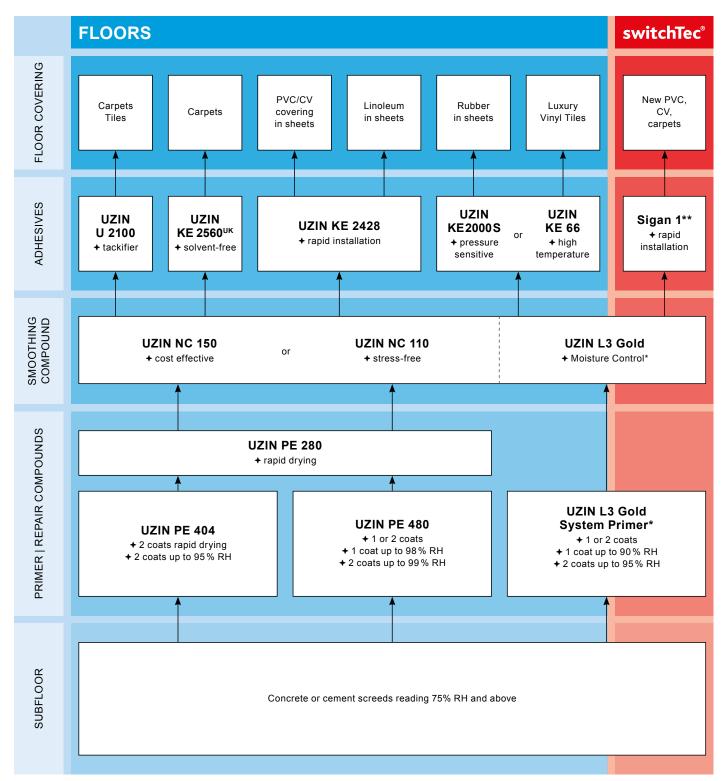

# CONCRETE OR CEMENT SCREEDS READING 75% RH AND ABOVE

\* When using UZIN L3 Gold Moisture Control System, please consult UZIN Technical before installing rubber.

 $^{\star\star}$  The smoothing compound must be primed with Planus primer before installing Sigan 1.