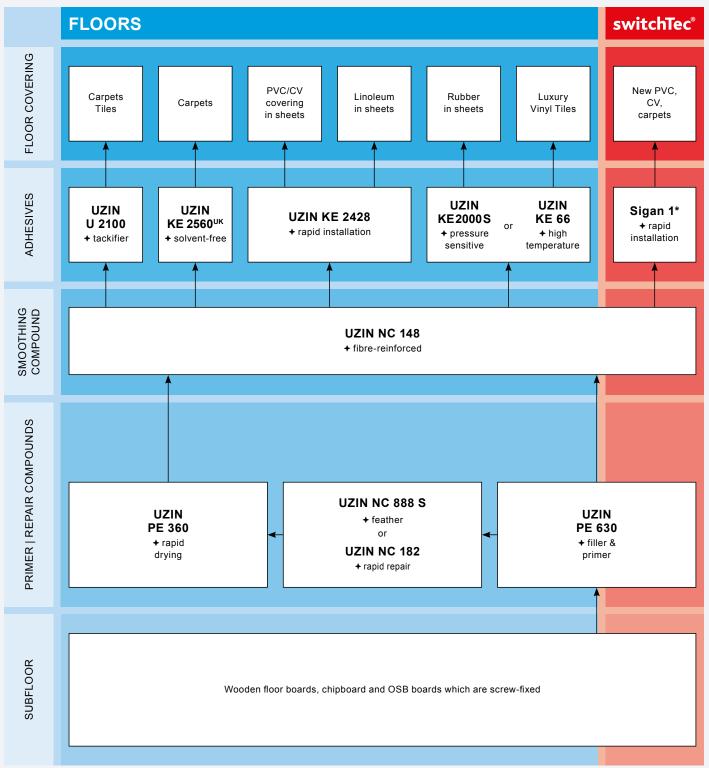

### WOODEN FLOOR BOARDS, CHIPBOARD AND OSB BOARDS WHICH ARE SCREW-FIXED

<sup>\*</sup> The smoothing compound must be primed with Planus primer before installing Sigan 1.