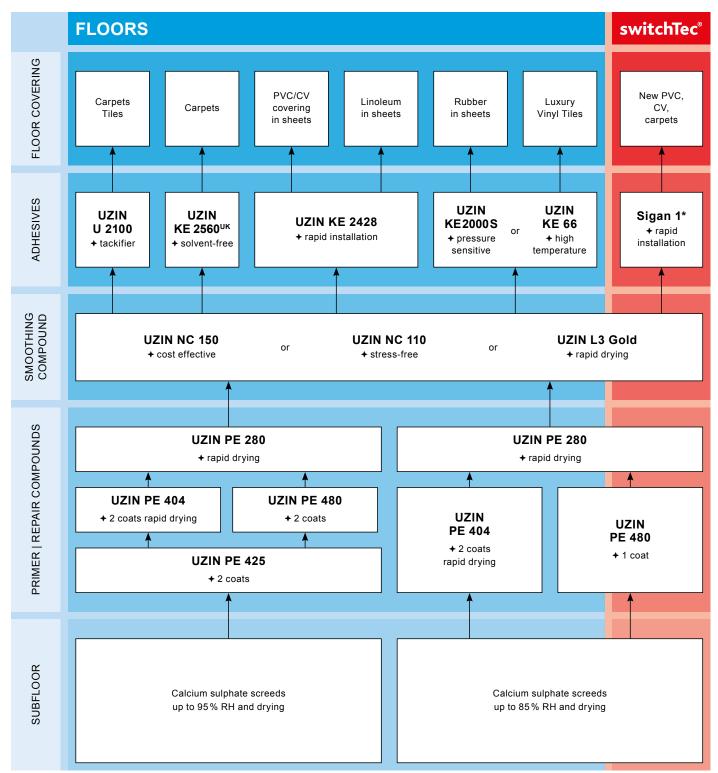

# CALCIUM SULPHATE, GYPSUM OR ANHYDRITE BASED SCREEDS READING 75% RH AND ABOVE

<sup>\*</sup> The smoothing compound must be primed with Planus primer before installing Sigan 1.