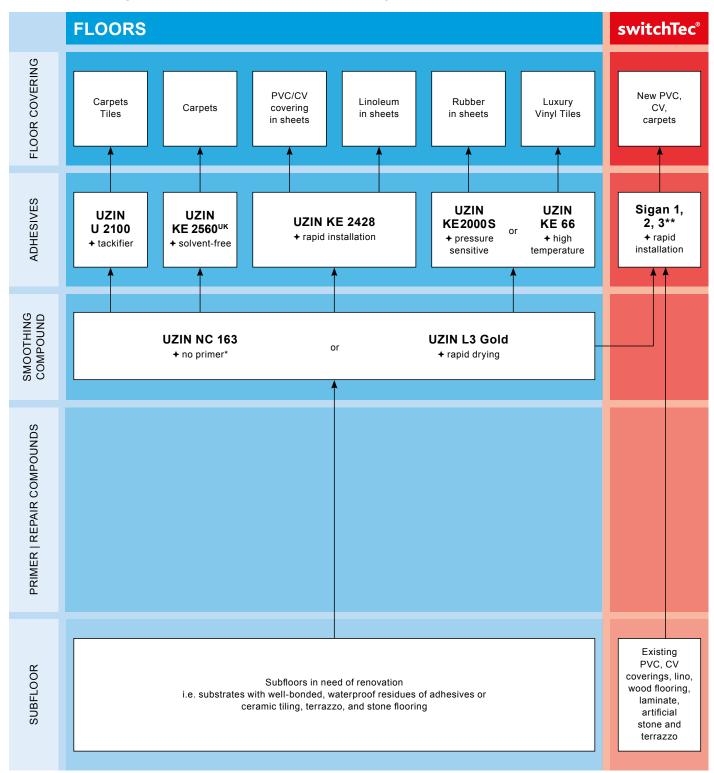

### SUBFLOORS IN NEED OF RENOVATION

i.e. substrates with well-bonded, waterproof residues of adhesives or ceramic tiling, terrazzo, and stone flooring

<sup>\*</sup> Please refer to the product data sheet.