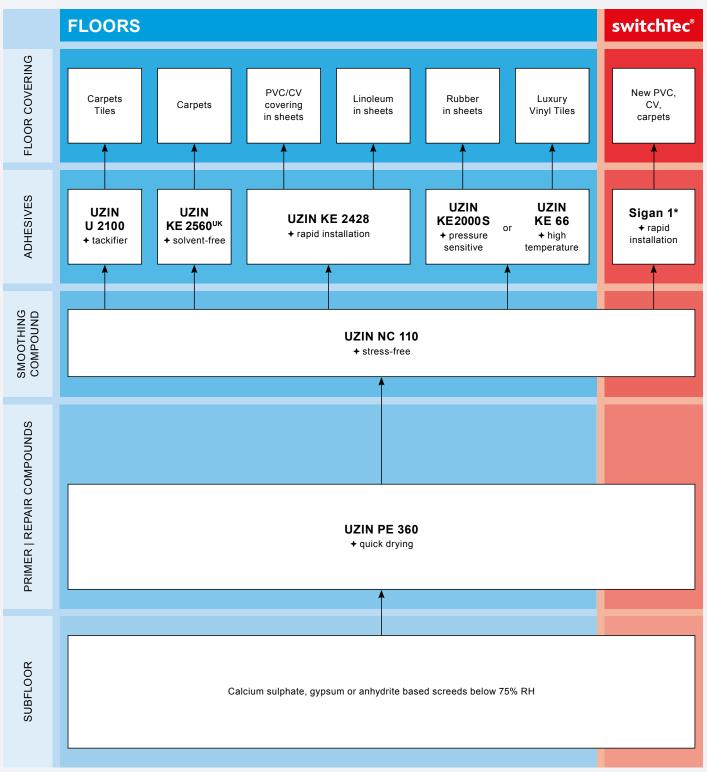

## CALCIUM SULPHATE, GYPSUM OR ANHYDRITE BASED SCREEDS BELOW 75% RH

<sup>\*</sup> The smoothing compound must be primed with Planus primer before installing Sigan 1.