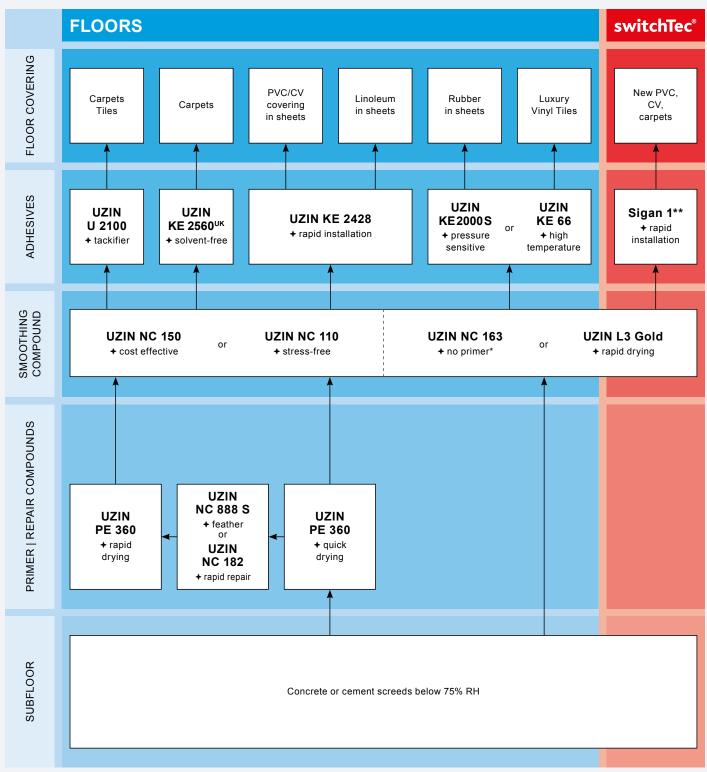

# CONCRETE OR CEMENT SCREEDS BELOW 75% RH

<sup>\*</sup> Please refer to the product data sheet.

 $<sup>^{\</sup>star\star}$  The smoothing compound must be primed with Planus primer before installing Sigan 1.