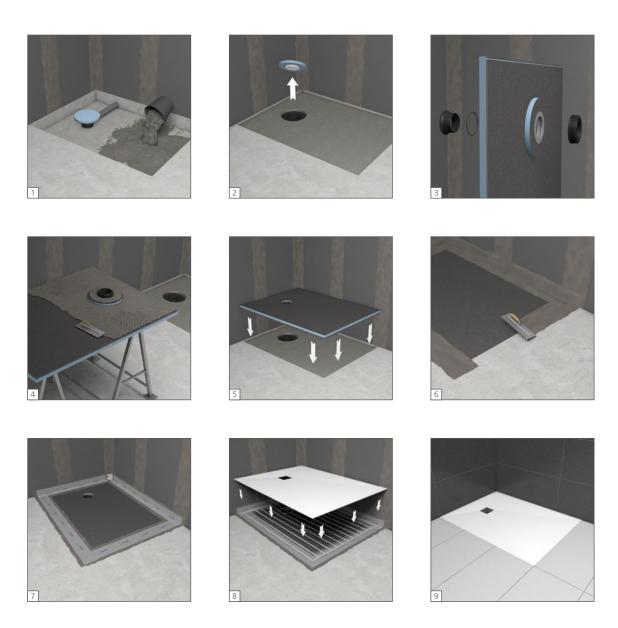

All materials contained in the Fundo Top Slim-Kit are 100 % wedi system components – the slope is already integrated into the wedi Fundo Slim shower element meaning that it simply needs to be sealed and have the Fundo Top surface with its perfectly matched slope adhered to it. The size of each element can be individually adjusted and any visible edges e.g. in case of step-up showers, can also be cladded with the enclosed cladding/skirting strips that conveniently match the size of the main components. The result is an extremely slim, 100 % waterproof shower area.

The Fundo Top Slim-Kit allows for the straightforward and fast creation of reliable and stylish flush to floor showers. Thanks to both the Fundo Slim shower element and the Fundo Top surface being individually customisable, the entire system can be adjusted to almost any site requirement. The enclosed cladding/skirting strips are naturally not required for this type of installation. The result is a 100 % waterproof, seamless flush-to-floor shower area.