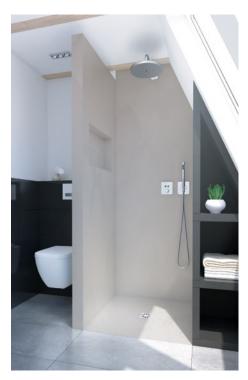

# Fundo Top® and wedi Top Wall

The ready-to-install finished surface that is the key component of the Fundo Top Slim-Kit is just one of the many design surfaces the wedi Top series offers. Fundo Top elements are available in different colours and sizes for several wedi Fundo shower elements in either point or linear design. wedi Top Wall elements are perfect for the stylish cladding of wall surfaces in the shower or bathroom.

All of these surfaces create a seamless, thus not only attractive but hygienic and low maintenance finish. Different shades and textures allow for a wide range of variations thus individually tailored designs. A homogeneous white floor surface can be combined with anthracite or grey variants in a natural stone look on the walls for example. What's more, thanks to the Top Wall surfaces being so easy to cut, they could also be combined in desired shapes and colours to achieve a pattern tailored to individual requirements.