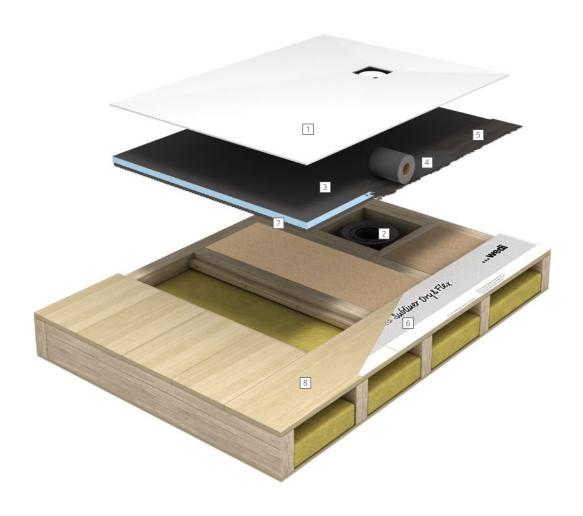

# System construction in suspended timber floors

### Products used

- 1 Fundo Top ready-to-install surface for wedi Fundo shower
- 2 wedi Fundo drain in this case with a horizontal DN 50 drain
- 3 Fundo Slim extremely slim shower element with point drainage
- 4 wedi Tools sealing tape for secure sealing of all joints in wet areas
- 5 wedi 520 flexible waterproof sealant for the sealing of fleece tapes
- 6 wedi Subliner Dry & Flex crack-bridging sealing and decoupling membrane
- 7 wedi 320 flexible cement based adhesive for full-surface bonding of the wedi Fundo elements to the substrate
- 8 Suspended timber floors

The Fundo Top Slim-Kit is a real all-rounder and is equally suitable for both old and new buildings with suspended timber floors. The kit is tailored to the covering timber layer and can be integrated perfectly into it without the need to build up additional height. Time-consuming levelling measures are therefore not required, resulting in a straightforward and quick installation. The result is a 100 % waterproof, seamless flush-to-floor shower area.