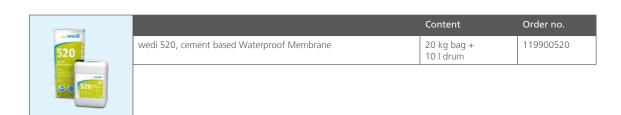

### Products used

- 1 Fundo Top ready-to-install surface for wedi Fundo shower
- 2 wedi Fundo drain in this case with a vertical DN 50 drain
- 3 Fundo Slim extremely slim shower element with point drainage
- 4 wedi 610 adhesive sealant for adhering the Fundo Top to the Fundo Slim shower element
- **Solution** Sealing tape for secure sealing of all joints in wet areas
- 6 wedi 520 flexible waterproof sealant for the sealing of fleece tapes
- 7 wedi Tools corners for reliable sealing of corner joints
- 8 wedi 320 flexible cement based adhesive for full-surface bonding of the wedi Fundo elements to the substrate
- 9 Fundo Top cladding for cladding of the visible edges on step-up shower enclosures
- 10 Screed