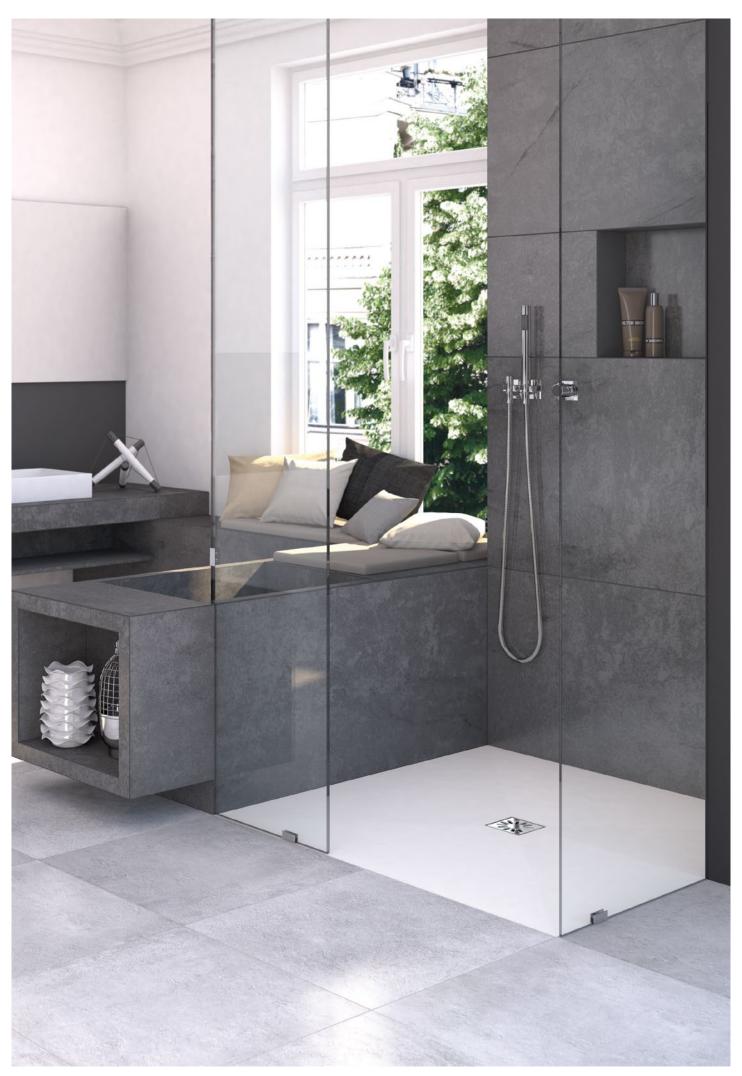

# Fundo Top Slim-Kit

A practical complete set for the perfect shower

# All slim. All in!

# The first wedi Fundo® kit with matching design surface

The Fundo Top Slim-Kit combines a high-quality Fundo Top mineral surface with a tried and tested Fundo shower element.

The unique combination of the slim shower element and the seamless ready-to-install surface offers a high degree of flexibility during installation – it can be easily cut to required dimensions and can be installed either on top of or flush with the existing substrate including suspended timber floors.

Its main character is the low construction height of the entire system – the combined height of these two elements is only 30 mm. Skirting strips for cladding of the visible edges on step-up shower installations plus accessories for sealing and adhesion are also included in the kit to simplify the installation process.

### Stylish, safe and versatile

The Fundo Top element offers a seamless, naturally warm and non-slip surface and with the Fundo Slim shower element that is especially developed for this purpose, the kit can be installed on top of or flush with the existing substrate whether it be screed or suspended timber floor.

All materials contained in the Fundo Top Slim-Kit are 100 % wedi system components – the slope is already integrated into the wedi Fundo Slim shower element meaning that it simply needs to be sealed and have the Fundo Top surface with its perfectly matched slope adhered to it. The size of each element can be individually adjusted and any visible edges e.g. in case of step-up showers, can also be cladded with the enclosed cladding/skirting strips that conveniently match the size of the main components. The result is an extremely slim, 100 % waterproof shower area.