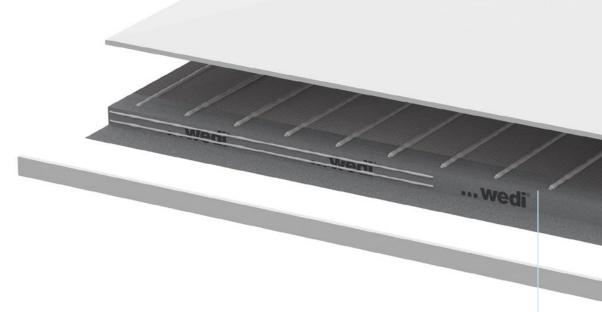

# The first wedi Fundo® kit with matching design surface

The Fundo Top Slim-Kit combines a high-quality Fundo Top mineral surface with a tried and tested Fundo shower element.

The unique combination of the slim shower element and the seamless ready-to-install surface offers a high degree of flexibility during installation – it can be easily cut to required dimensions and can be installed either on top of or flush with the existing substrate including suspended timber floors.

Its main character is the low construction height of the entire system – the combined height of these two elements is only 30 mm. Skirting strips for cladding of the visible edges on step-up shower installations plus accessories for sealing and adhesion are also included in the kit to simplify the installation process.

## **Unique set**

The kit consists of a ready-to-install Fundo Top surface and a wedi Fundo Slim shower element with matching cladding/skirting strips and installation accessories.