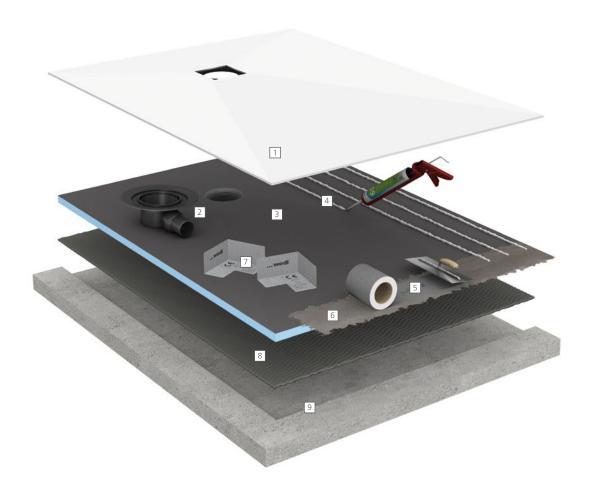

# System construction on screed

### Products used

- 1 Fundo Top ready-to-install surface for wedi Fundo shower
- 2 wedi Fundo drain in this case with a vertical DN 50 drain
- 3 Fundo Slim extremely slim shower element with point drainage
- 4 wedi 610 adhesive sealant for adhering the Fundo Top to the Fundo Slim shower element
- **Solution** Sealing tape for secure sealing of all joints in wet areas
- 6 wedi 520 flexible waterproof sealant for the sealing of fleece tapes
- 7 wedi Tools corners for reliable sealing of corner joints
- 8 wedi 320 flexible cement based adhesive for full-surface bonding of the wedi Fundo elements to the substrate
- 9 Fundo Top cladding for cladding of the visible edges on step-up shower enclosures
- 10 Screed

All materials contained in the Fundo Top Slim-Kit are 100 % wedi system components – the slope is already integrated into the wedi Fundo Slim shower element meaning that it simply needs to be sealed and have the Fundo Top surface with its perfectly matched slope adhered to it. The size of each element can be individually adjusted and any visible edges e.g. in case of step-up showers, can also be cladded with the enclosed cladding/skirting strips that conveniently match the size of the main components. The result is an extremely slim, 100 % waterproof shower area.