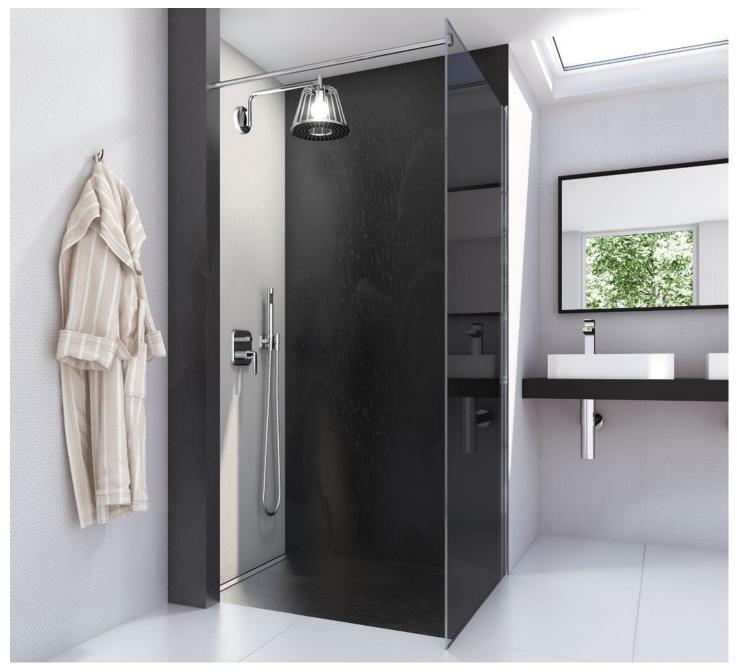

# Fundo Top® and wedi Top Wall

The ready-to-install finished surface that is the key component of the Fundo Top Slim-Kit is just one of the many design surfaces the wedi Top series offers. Fundo Top elements are available in different colours and sizes for several wedi Fundo shower elements in either point or linear design. wedi Top Wall elements are perfect for the stylish cladding of wall surfaces in the shower or bathroom.

All of these surfaces create a seamless, thus not only attractive but hygienic and low maintenance finish. Different shades and textures allow for a wide range of variations thus individually tailored designs. A homogeneous white floor surface can be combined with anthracite or grey variants in a natural stone look on the walls for example. What's more, thanks to the Top Wall surfaces being so easy to cut, they could also be combined in desired shapes and colours to achieve a pattern tailored to individual requirements.