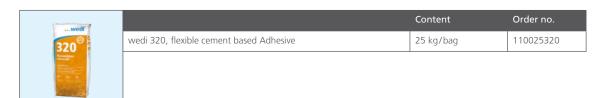

i Fundo elements to the substrate
- 8 Suspended timber floors

The Fundo Top Slim-Kit is a real all-rounder and is equally suitable for both old and new buildings with suspended timber floors. The kit is tailored to the covering timber layer and can be integrated perfectly into it without the need to build up additional height. Time-consuming levelling measures are therefore not required, resulting in a straightforward and quick installation. The result is a 100 % waterproof, seamless flush-to-floor shower area.





# Fundo Top® Slim-Kit



Scope of delivery: 1 × Fundo Slim shower element, 1 × Fundo Top ready-to-install surface, 2 × Fundo Top cladding, 2 – 4 × wedi 610 cartridges, 6 m wedi Tools sealing tape, 2 × wedi Tools inside corners, 1 × Installation aid

# Necessary accessories













# The new wedi design surfaces

# Fundo Top® and wedi Top Wall

The ready-to-install finished surface that is the key component of the Fundo Top Slim-Kit is just one of the many design surfaces the wedi Top series offers. Fundo Top elements are available in different colours and sizes for several wedi Fundo shower elements in either point or linear design. wedi Top Wall elements are perfect for the stylish cladding of wall surfaces in the shower or bathroom.

All of these surfaces create a seamless, thus not only attractive but hygienic and low maintenance finish. Different shades and textures allow for a wide range of variations thus individually tailored designs. A homogeneous white floor surface can be combined with anthracite or grey variants in a natural stone look on the wa