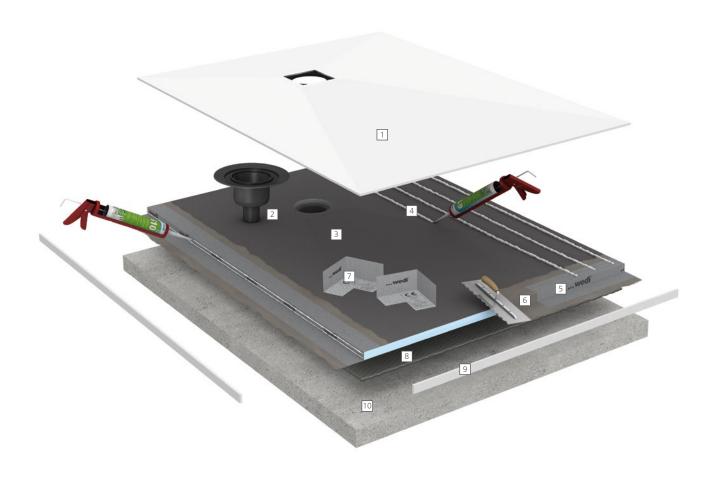

# System construction on screed

### Products used

- 1 Fundo Top ready-to-install surface for wedi Fundo shower
- 2 wedi Fundo drain in this case with a vertical DN 50 drain
- 3 Fundo Slim extremely slim shower element with point drainage
- 4 wedi 610 adhesive sealant for adhering the Fundo Top to the Fundo Slim shower element
- **Solution** Sealing tape for secure sealing of all joints in wet areas
- 6 wedi 520 flexible waterproof sealant for the sealing of fleece tapes
- 7 wedi Tools corners for reliable sealing of corner joints
- 8 wedi 320 flexible cement based adhesive for full-surface bonding of the wedi Fundo elements to the substrate
- 9 Fundo Top cladding for cladding of the visible edges on step-up shower enclosures
- 10 Screed

All materials contained in the Fundo Top Slim-Kit are 100 % wedi system components – the slope is already integrated into the wedi Fundo Slim shower element meaning that it simply needs to be sealed and have the Fundo Top surface with its perfectly matched slope adhered to it. The size of each element can be individually adjusted and any visible edges e.g. in case of step-up showers, can also be cladded with the enclosed cladding/skirting strips that conveniently match the size of the main components. The result is an extremely slim, 100 % waterproof shower area.