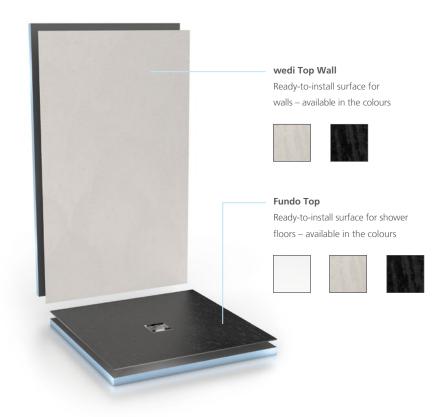

# The new wedi design surfaces

# Fundo Top® and wedi Top Wall

The ready-to-install finished surface that is the key component of the Fundo Top Slim-Kit is just one of the many design surfaces the wedi Top series offers. Fundo Top elements are available in different colours and sizes for several wedi Fundo shower elements in either point or linear design. wedi Top Wall elements are perfect for the stylish cladding of wall surfaces in the shower or bathroom.

All of these surfaces create a seamless, thus not only attractive but hygienic and low maintenance finish. Different shades and textures allow for a wide range of variations thus individually tailored designs. A homogeneous white floor surface can be combined with anthracite or grey variants in a natural stone look on the walls for example. What's more, thanks to the Top Wall surfaces being so easy to cut, they could also be combined in desired shapes and colours to achieve a pattern tailored to individual requirements.