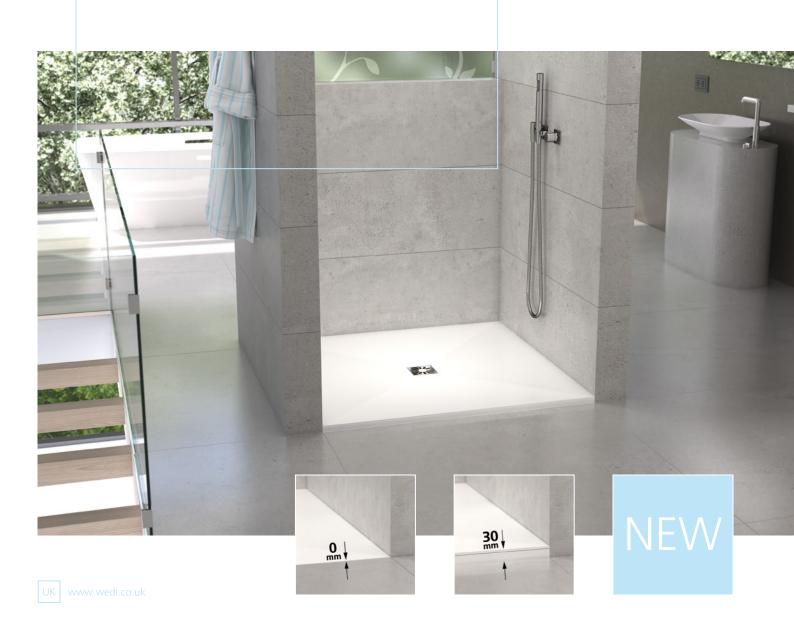

# The first wedi Fundo® kit with matching design surface

The Fundo Top Slim-Kit combines a high-quality Fundo Top mineral surface with a tried and tested Fundo shower element.

The unique combination of the slim shower element and the seamless ready-to-install surface offers a high degree of flexibility during installation – it can be easily cut to required dimensions and can be installed either on top of or flush with the existing substrate including suspended timber floors.

Its main character is the low construction height of the entire system – the combined height of these two elements is only 30 mm. Skirting strips for cladding of the visible edges on step-up shower installations plus accessories for sealing and adhesion are also included in the kit to simplify the installation process.

All materials contained in the Fundo Top Slim-Kit are 100 % wedi system components – the slope is already integrated into the wedi Fundo Slim shower element meaning that it simply needs to be sealed and have the Fundo Top surface with its perfectly matched slope adhered to it. The size of each element can be individually adjusted and any visible edges e.g. in case of step-up showers, can also be cladded with the enclosed cladding/skirting strips that conveniently match the size of the main components. The result is an extremely slim, 100 % waterproof shower area.