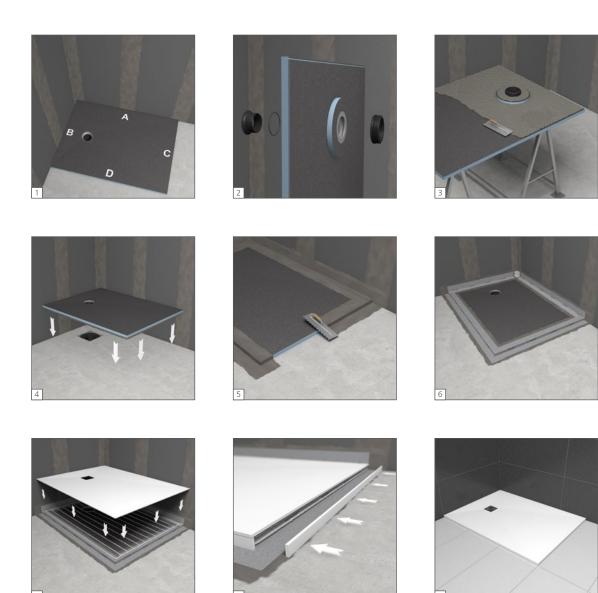

All materials contained in the Fundo Top Slim-Kit are 100 % wedi system components – the slope is already integrated into the wedi Fundo Slim shower element meaning that it simply needs to be sealed and have the Fundo Top surface with its perfectly matched slope adhered to it. The size of each element can be individually adjusted and any visible edges e.g. in case of step-up showers, can also be cladded with the enclosed cladding/skirting strips that conveniently match the size of the main components. The result is an extremely slim, 100 % waterproof shower area.

# Fundo Top® Slim-Kit

Scope of delivery: 1 × Fundo Slim shower element, 1 × Fundo Top ready-to-install surface, 2 × Fundo Top cladding, 2 – 4 × wedi 610 cartridges, 6 m wedi Tools sealing tape, 2 × wedi Tools inside corners, 1 × Installation aid