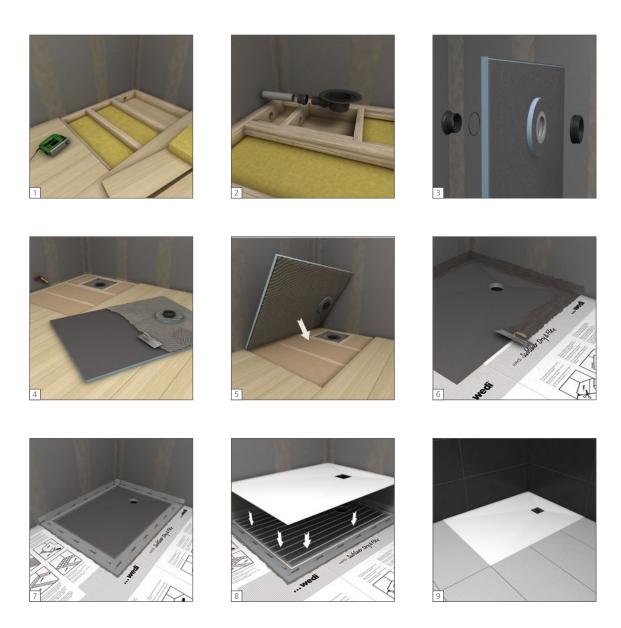

The Fundo Top Slim-Kit is a real all-rounder and is equally suitable for both old and new buildings with suspended timber floors. The kit is tailored to the covering timber layer and can be integrated perfectly into it without the need to build up additional height. Time-consuming levelling measures are therefore not required, resulting in a straightforward and quick installation. The result is a 100 % waterproof, seamless flush-to-floor shower area.