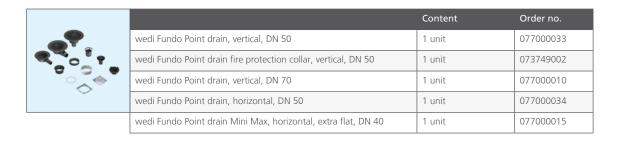

edi Fundo elements to the substrate
- 8 Suspended timber floors

The Fundo Top Slim-Kit is a real all-rounder and is equally suitable for both old and new buildings with suspended timber floors. The kit is tailored to the covering timber layer and can be integrated perfectly into it without the need to build up additional height. Time-consuming levelling measures are therefore not required, resulting in a straightforward and quick installation. The result is a 100 % waterproof, seamless flush-to-floor shower area.





# Fundo Top® Slim-Kit



Scope of delivery: 1 × Fundo Slim shower element, 1 × Fundo Top ready-to-install surface, 2 × Fundo Top cladding, 2 – 4 × wedi 610 cartridges, 6 m wedi Tools sealing tape, 2 × wedi Tools inside corners, 1 × Installation aid

# Necessary accessories













# The new wedi design surfaces

# Fundo Top® and wedi Top Wall

The ready-to-install finished surface that is the key component of the Fundo Top Slim-Kit is just one of the many design surfaces the wedi Top series offers. Fundo Top elements are available in different colours and sizes for several wedi Fundo shower elements in either point or linear design. wedi Top Wall elements are perfect for the stylish cladding of wall surfaces in the shower or bathroom.

All of these surfaces create a seamless, thus not only attractive but hygienic and low maintenance finish. Different shades and textures allow for a wide range of variations thus individually tailored designs. A homogeneous white floor surface can be combined with anthracite or grey variants in a natural stone look on the