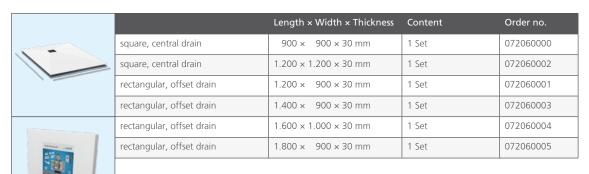

f all joints in wet areas
- 5 wedi 520 flexible waterproof sealant for the sealing of fleece tapes
- 6 wedi Subliner Dry & Flex crack-bridging sealing and decoupling membrane
- 7 wedi 320 flexible cement based adhesive for full-surface bonding of the wedi Fundo elements to the substrate
- 8 Suspended timber floors

The Fundo Top Slim-Kit is a real all-rounder and is equally suitable for both old and new buildings with suspended timber floors. The kit is tailored to the covering timber layer and can be integrated perfectly into it without the need to build up additional height. Time-consuming levelling measures are therefore not required, resulting in a straightforward and quick installation. The result is a 100 % waterproof, seamless flush-to-floor shower area.





# Fundo Top® Slim-Kit



Scope of delivery: 1 × Fundo Slim shower element, 1 × Fundo Top ready-to-install surface, 2 × Fundo Top cladding, 2 – 4 × wedi 610 cartridges, 6 m wedi Tools sealing tape, 2 × wedi Tools inside corners, 1 × Installation aid

# Necessary accessories













# The new wedi design surfaces

# Fundo Top® and wedi Top Wall

The ready-to-install finished surface that is the key component of the Fundo Top Slim-Kit is just one of the many design surfaces the wedi Top series offers. Fundo Top elements are available in different colours and sizes for several wedi Fundo shower elements in either point or linear design. wedi Top Wall elements are perfect for the stylish cladding of wall surfaces in the shower or bathroom.

All of these surfaces create a seamless, thus not only attractive but hy