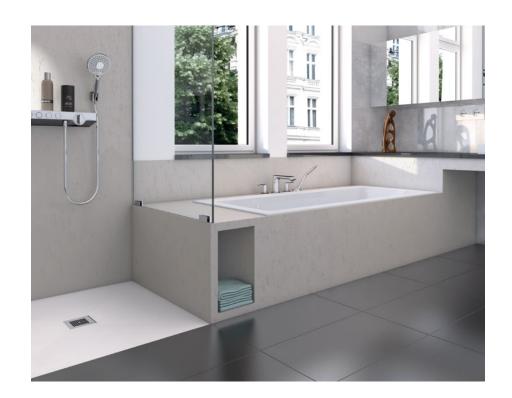

# Fundo Top Slim-Kit

A practical complete set for the perfect shower

# All slim. All in!

# The first wedi Fundo® kit with matching design surface

The Fundo Top Slim-Kit combines a high-quality Fundo Top mineral surface with a tried and tested Fundo shower element.

The unique combination of the slim shower element and the seamless ready-to-install surface offers a high degree of flexibility during installation – it can be easily cut to required dimensions and can be installed either on top of or flush with the existing substrate including suspended timber floors.