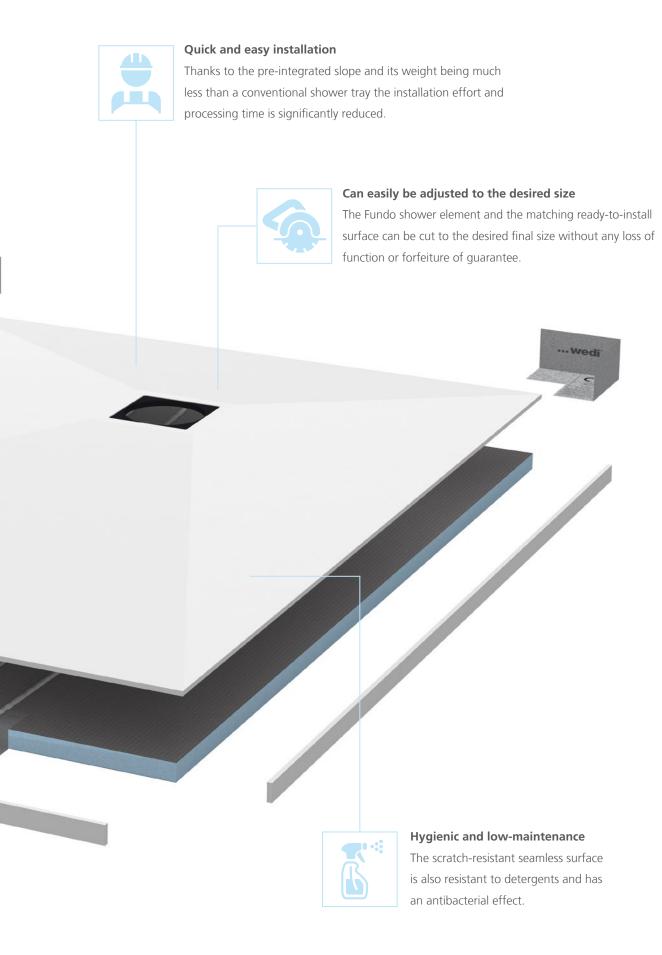

# Unique advantages at a glance

## **Unique set**

The kit consists of a ready-to-install Fundo Top surface and a wedi Fundo Slim shower element with matching cladding/skirting strips and installation accessories.

### Stylish, safe and versatile

The Fundo Top element offers a seamless, naturally warm and non-slip surface and with the Fundo Slim shower element that is especially developed for this purpose, the kit can be installed on top of or flush with the existing substrate whether it be screed or suspended timber floor.

All materials contained in the Fundo Top Slim-Kit are 100 % wedi system components – the slope is already integrated into the wedi Fundo Slim shower element meaning that it simply needs to be sealed and have the Fundo Top surface with its perfectly matched slope adhered to it. The size of each element can be individually adjusted and any visible edges e.g. in case of step-up showers, can also be cladded with the enclosed cladding/skirting strips that conveniently match the size of the main components. The result is an extremely slim, 100 % waterproof shower area.