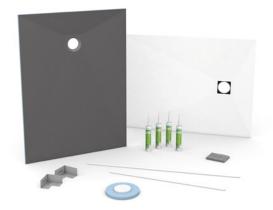

# Fundo Top Slim-Kit

A practical complete set for the perfect shower

## **Unique set**

The kit consists of a ready-to-install Fundo Top surface and a wedi Fundo Slim shower element with matching cladding/skirting strips and installation accessories.

# Fundo Top® Slim-Kit

Scope of delivery: 1 × Fundo Slim shower element, 1 × Fundo Top ready-to-install surface, 2 × Fundo Top cladding, 2 – 4 × wedi 610 cartridges, 6 m wedi Tools sealing tape, 2 × wedi Tools inside corners, 1 × Installation aid