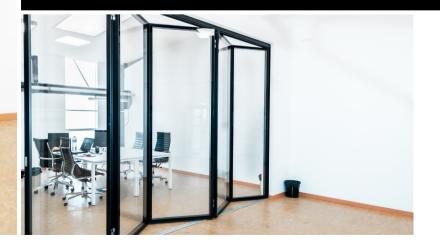

# WAVETRACK

WAVE was developed in response to market needs to segment spaces, taking into consideration a high aesthetic sense. Innovative and minimalist, WAVE is a wall with enclosed hinges, which is simple to install, ensuring space isolation and fast parking. WAVE FLOOR GUIDED was designed with a floor track, having the wall weight totally supported by it.

#### **Enclosed Hinges**

WAVE hinges are hidden. Thus, when the wall is closed, there is no element to counter the continuity of the wall. It is one of the outstanding aesthetic points in the development of the wall and is highly sought after by architects and designers.

#### **Floor Track**

The floor track allows the weight of the structure to rest on it, as well as the closing mechanism. It is a discreet piece and prepared to be adapted to the floor with or without finishing.