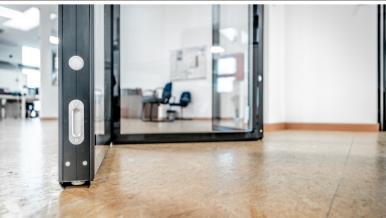

#### **Floor Track**

The floor track allows the weight of the structure to rest on it, as well as the closing mechanism. It is a discreet piece and prepared to be adapted to the floor with or without finishing.

# WAVETRACK

WAVE was developed in response to market needs to segment spaces, taking into consideration a high aesthetic sense. Innovative and minimalist, WAVE is a wall with enclosed hinges, which is simple to install, ensuring space isolation and fast parking. WAVE FLOOR GUIDED was designed with a floor track, having the wall weight totally supported by it.