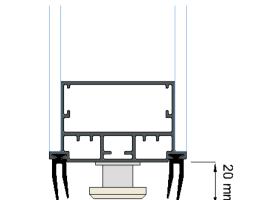

#### Suspended without track

As paredes podem trabalhar suspensas numa calha fixa à lage correndo livres em baixo sem necessidade de qualquer guiamento inferior. De forma alternada os paineis são equipados com um mecanismo tipo cremona que garante a fixação e posicionamento do sistema.

## WAVETOP

After WAVE FLOOR GUIDED success, WAVE TOP HUNG was created for customers looking for an alternative without floor track. The weight is now supported by the upper rail, reinforcing its innovative side and without ever losing its minimalist side.