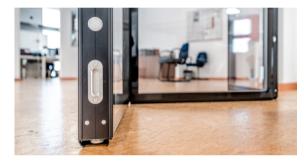

#### **Enclosed Hinges**

WAVE hinges are hidden. Thus, when the wall is closed, there is no element to counter the continuity of the wall. It is one of the outstanding aesthetic points in the development of the wall and is highly sought after by architects and designers.

## WAVETOP

After WAVE FLOOR GUIDED success, WAVE TOP HUNG was created for customers looking for an alternative without floor track. The weight is now supported by the upper rail, reinforcing its innovative side and without ever losing its minimalist side.