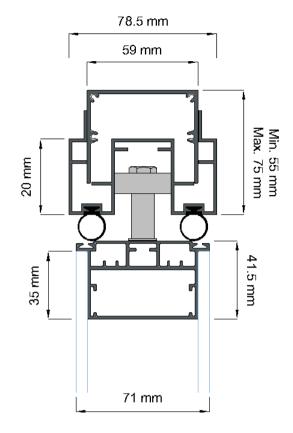

#### **Dimensions**

Thickness in mm - 71mm

#### Operation

Manual

| Accoustic Rating dB (RW)   | 42-43       |
|----------------------------|-------------|
| Thickness (mm)             | 71          |
| Weight kg / m²             | 31(G) -28(S |
| Max Panel Height (mm)      | 4000        |
| Max Panel Width (mm)       | 500 - 1200  |
| Panel Construction / Frame | Aluminium   |
| Max Opening Width mm       | Adjustable  |