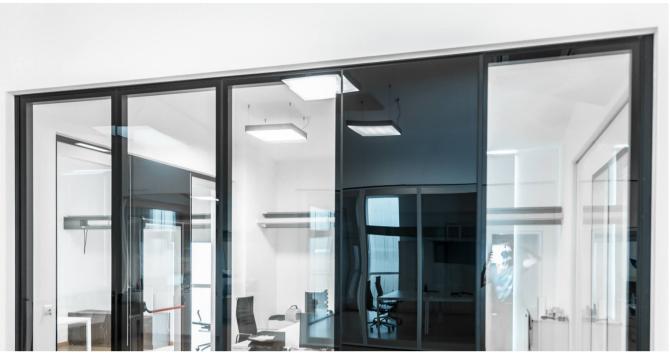

#### **Wave Door**

WAVE can include a single/double door or, ultimately, a full height pass door. Single doors are the closure of a continuous system and can be double if two walls join in the middle, adding the possibility of having a fixed door on the opposite side of the wall jamb.

#### **Enclosed Hinges**

WAVE hinges are hidden. Thus, when the wall is closed, there is no element to counter the continuity of the wall. It is one of the outstanding aesthetic points in the development of the wall and is highly sought after by architects and designers.

# WAVETRACK

WAVE was developed in response to market needs to segment spaces, taking into consideration a high aesthetic sense. Innovative and minimalist, WAVE is a wall with enclosed hinges, which is simple to install, ensuring space isolation and fast parking. WAVE FLOOR GUIDED was designed with a floor track, having the wall weight totally supported by it.