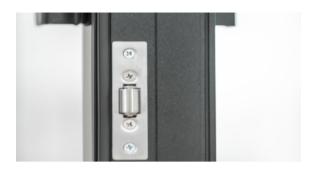

#### **Enclosed Hinges**

WAVE hinges are hidden. Thus, when the wall is closed, there is no element to counter the continuity of the wall. It is one of the outstanding aesthetic points in the development of the wall and is highly sought after by architects and designers.

#### **Floor Track**

The floor track allows the weight of the structure to rest on it, as well as the closing mechanism. It is a discreet piece and prepared to be adapted to the floor with or without finishing.