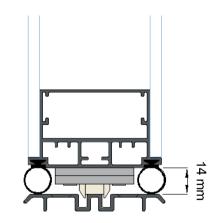

#### **Enclosed Hinges**

WAVE hinges are hidden. Thus, when the wall is closed, there is no element to counter the continuity of the wall. It is one of the outstanding aesthetic points in the development of the wall and is highly sought after by architects and designers.

#### **Floor Track**

The floor track allows the weight of the structure to rest on it, as well as the closing mechanism. It is a discreet piece and prepared to be adapted to the floor with or without finishing.