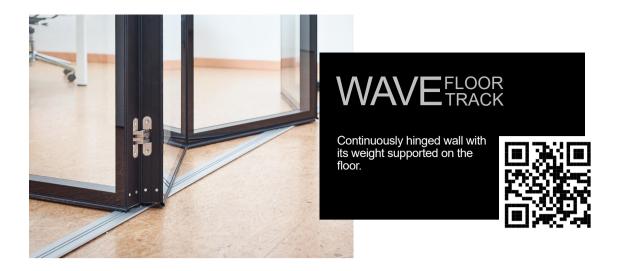

#### **Floor Track**

The floor track allows the weight of the structure to rest on it, as well as the closing mechanism. It is a discreet piece and prepared to be adapted to the floor with or without finishing.

# WAVETRACK

WAVE was developed in response to market needs to segment spaces, taking into consideration a high aesthetic sense. Innovative and minimalist, WAVE is a wall with enclosed hinges, which is simple to install, ensuring space isolation and fast parking. WAVE FLOOR GUIDED was designed with a floor track, having the wall weight totally supported by it.