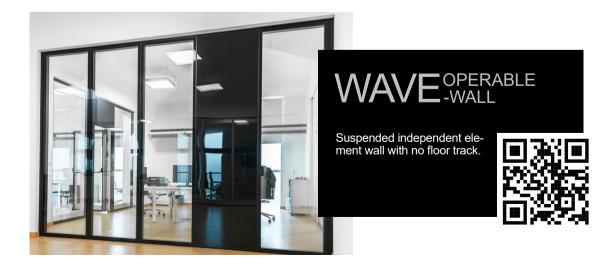

#### **Key-Points**

Independent panels can form different layouts and types of parking

Available in a wide range of surface finish options

Moveable wall with reduced thickness

Panel closing system

Including pass door panels and glazing