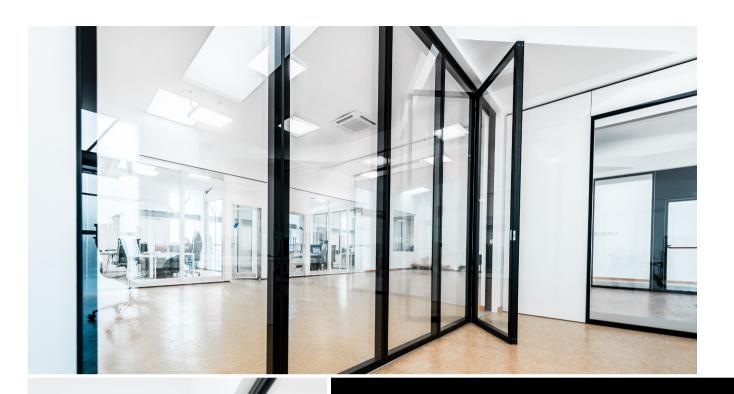

#### **Wave Door**

WAVE can include a single/double door or, ultimately, a full height pass door. Single doors are the closure of a continuous system and can be double if two walls join in the middle, adding the possibility of having a fixed door on the opposite side of the wall jamb.

#### **Enclosed Hinges**

WAVE hinges are hidden. Thus, when the wall is closed, there is no element to counter the continuity of the wall. It is one of the outstanding aesthetic points in the development of the wall and is highly sought after by architects and designers.

# WAVETRACK

WAVE was developed in response to market needs to segment spaces, taking into consideration a high aesthetic sense. Innovative and minimalist, WAVE is a wall with enclosed hinges, which is simple to install, ensuring space isolation and fast parking. WAVE FLOOR GUIDED was designed with a floor track, having the wall weight totally supported by it.