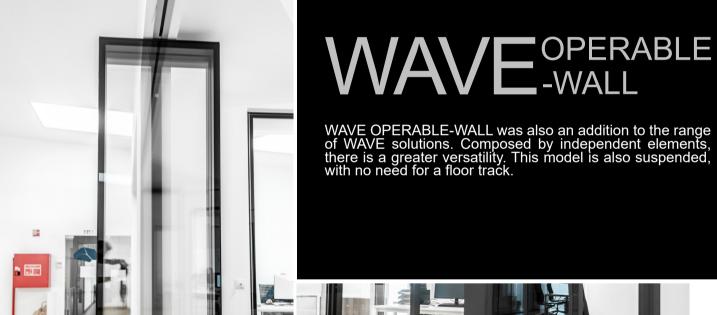

#### Suspended without track

As paredes podem trabalhar suspensas numa calha fixa à lage correndo livres em baixo sem necessidade de qualquer guiamento inferior. De forma alternada os paineis são equipados com um mecanismo tipo cremona que garante a fixação e posicionamento do sistema.

## WAVETOP

After WAVE FLOOR GUIDED success, WAVE TOP HUNG was created for customers looking for an alternative without floor track. The weight is now supported by the upper rail, reinforcing its innovative side and without ever losing its minimalist side.