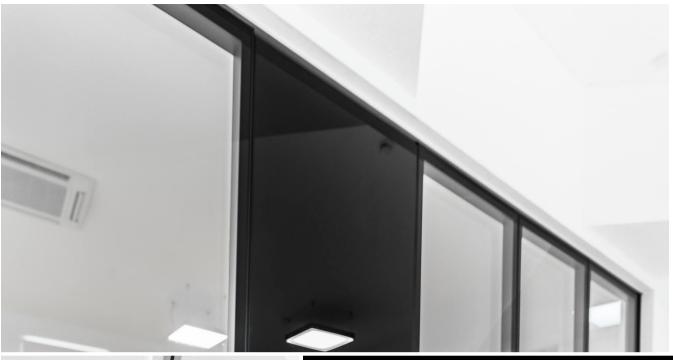

#### **Enclosed Hinges**

WAVE hinges are hidden. Thus, when the wall is closed, there is no element to counter the continuity of the wall. It is one of the outstanding aesthetic points in the development of the wall and is highly sought after by architects and designers.

# WAVETRACK

WAVE was developed in response to market needs to segment spaces, taking into consideration a high aesthetic sense. Innovative and minimalist, WAVE is a wall with enclosed hinges, which is simple to install, ensuring space isolation and fast parking. WAVE FLOOR GUIDED was designed with a floor track, having the wall weight totally supported by it.