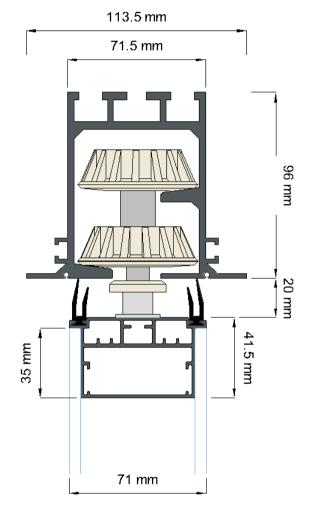

#### **Dimensions**

Thickness in mm - 71mm

#### Construction

Finishes – MFC | HPL | MDF | GLAZED

Element connections— aluminium profiles

#### Operation

Manual

| Accoustic Rating dB (RW)   | 42-43       |
|----------------------------|-------------|
| Thickness (mm)             | 71          |
| Weight kg / m²             | 31(G) -28(S |
| Max Panel Height (mm)      | 4000        |
| Max Panel Width (mm)       | 500 - 1200  |
| Panel Construction / Frame | Aluminium   |
| Max Opening Width mm       | Adjustable  |