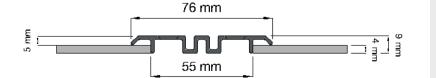

#### **Dimensions**

Thickness in mm - 71mm

#### Operation

Manual

| Accoustic Rating dB (RW)   | 42-43       |
|----------------------------|-------------|
| Thickness (mm)             | 71          |
| Weight kg / m²             | 31(G) -28(S |
| Max Panel Height (mm)      | 4000        |
| Max Panel Width (mm)       | 500 - 1200  |
| Panel Construction / Frame | Aluminium   |
| Max Opening Width mm       | Adjustable  |