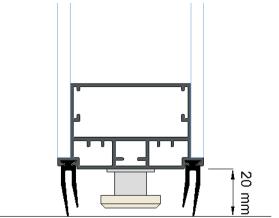

## WAVETOP

After WAVE FLOOR GUIDED success, WAVE TOP HUNG was created for customers looking for an alternative without floor track. The weight is now supported by the upper rail, reinforcing its innovative side and without ever losing its minimalist side.

#### **Key-Points**

No floor track

Available in a wide range of surface finish options

Panel closing system

Including pass door panels and glazing

High aesthetic wall

Hidden hinges