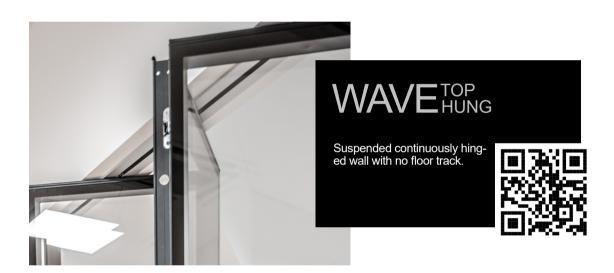

#### Suspended without track

As paredes podem trabalhar suspensas numa calha fixa à lage correndo livres em baixo sem necessidade de qualquer guiamento inferior. De forma alternada os paineis são equipados com um mecanismo tipo cremona que garante a fixação e posicionamento do sistema.

## WAVETOP

After WAVE FLOOR GUIDED success, WAVE TOP HUNG was created for customers looking for an alternative without floor track. The weight is now supported by the upper rail, reinforcing its innovative side and without ever losing its minimalist side.