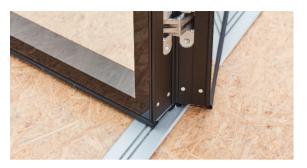

#### **Floor Track**

The floor track allows the weight of the structure to rest on it, as well as the closing mechanism. It is a discreet piece and prepared to be adapted to the floor with or without finishing.

# WAVETRACK

WAVE was developed in response to market needs to segment spaces, taking into consideration a high aesthetic sense. Innovative and minimalist, WAVE is a wall with enclosed hinges, which is simple to install, ensuring space isolation and fast parking. WAVE FLOOR GUIDED was designed with a floor track, having the wall weight totally supported by it.