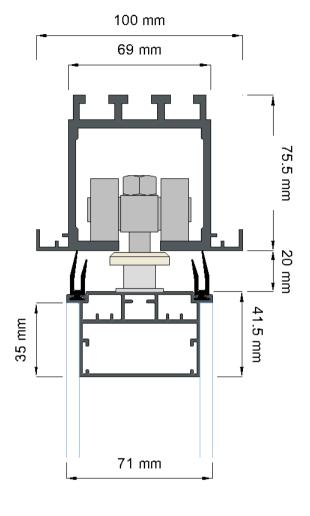

#### **Dimensions**

Thickness in mm - 71mm

#### Construction

Finishes – MFC | HPL | MDF | GLAZED

Element connections— aluminium profiles

#### Operation

Manual

| Accoustic Rating dB (RW)   | 42-43       |
|----------------------------|-------------|
| Thickness (mm)             | 71          |
| Weight kg / m²             | 31(G) -28(S |
| Max Panel Height (mm)      | 4000        |
| Max Panel Width (mm)       | 500 - 1200  |
| Panel Construction / Frame | Aluminium   |
| Max Opening Width mm       | Adjustable  |