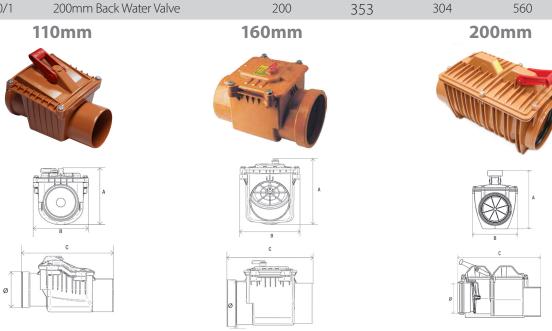

### Back Water Valves, Single Flap - Suitable for stormwater applications

| Product Code | Description            | ø<br>(mm) | <b>A</b><br>Height (mm) | <b>B</b><br>Width (mm) | <b>C</b><br>Length (mm) | <b>Weight</b><br>(Kg) |
|--------------|------------------------|-----------|-------------------------|------------------------|-------------------------|-----------------------|
| BWV110/1     | 110mm Back Water Valve | 110       | 200                     | 190                    | 310                     | 1.42                  |
| BWV160/1     | 160mm Back Water Valve | 160       | 260                     | 235                    | 340                     | 2.3                   |
| BWV200/1     | 200mm Back Water Valve | 200       | 353                     | 304                    | 560                     | 6.6                   |

110mm 160mm 200mm