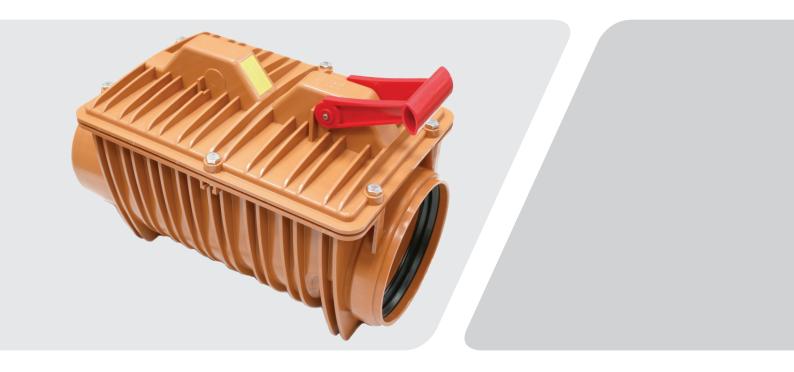

# **Back Water Valves**

Protect buildings against backwater flooding due to rainwater travelling back up the sewerage system.

Automatically operated, providing free-flow wastewater drainage according to the slope of the rainwater drain. These backwater valves are available in a wide range of sizes and are easy to install in waste water networks and systems with pipes of Ø110 to Ø200.

### **Benefits**

- Back water valves are 100% tested for safety and comply with the guidelines set out in BS EN 13564
- Robust design and maintenance-free operation

#### Characteristics

- Stainless steel anti-flooding flaps
- Special design of the body minimises the risk of solid waste accumulating and blocking inside the valve
- Also suitable as a rodent deterrent