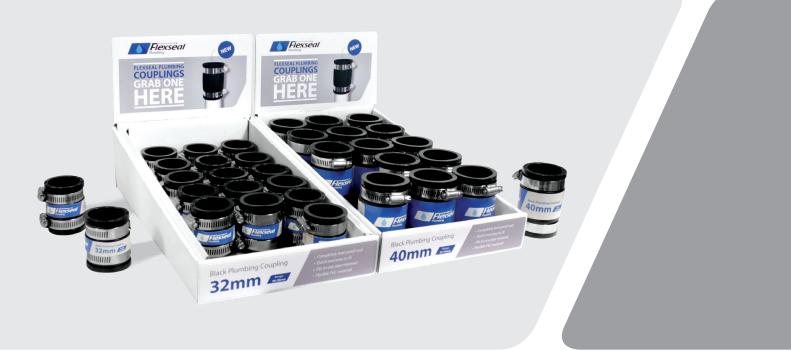

## **Plumbing Coupling Displays**

The Flexseal black plumbing couplings are a universal fit to any pipe material within their size range. Clearly labelled and barcoded, the product is an ideal emergency repair solution which the contractor can stock ready for when it's required.

The displays are ideal for counter tops or shelving and are designed to influence impulse purchases. Order two displays with fast moving products under one product code. Displays arrive to you made up with products in, meaning they can be displayed in branch immediately.

## **Features & Benefits**

Universal products (for any pipe material)

The display contains 38-38 black plumbing couplings (x18).

Regular van filler

Fast moving products

Low cost purchase, high margin sale

or 20mm nin oc

## For 32mm pipes

For 40mm pipes

The display contains 45-45 black plumbing couplings (x15).

| Product Code | Description                        | Box Contents                         |
|--------------|------------------------------------|--------------------------------------|
| FSPB1        | Flexseal Plumbing Coupling Display | E038-038BL (x18)<br>E045-045BL (x15) |