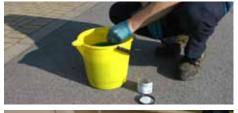

The Drain Dye adds a strong colour to water - use just a teaspoon of Drain Dye with 10 litres of water to trace the underground flow of a drainage system. Whether a sewerage pipe or grey water system, the Drain Dye is a quick and simple system, giving the information you need to proceed with a project.