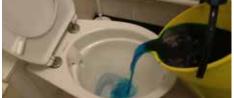

The Drain Dye adds a strong colour to water - use just a teaspoon of Drain Dye with 10 litres of water to trace the underground flow of a drainage system. Whether a sewerage pipe or grey water system, the Drain Dye is a quick and simple system, giving the information you need to proceed with a project.