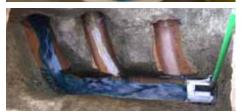

The Drain Dye adds a strong colour to water - use just a teaspoon of Drain Dye with 10 litres of water to trace the underground flow of a drainage system. Whether a sewerage pipe or grey water system, the Drain Dye is a quick and simple system, giving the information you need to proceed with a project.