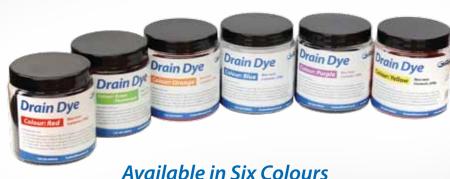

## Drain Dye

Red

Green

Orange

For more information please call your sales

representative or call 01226 340 888.

■ Blue ■ Purple ■ Yellow

Drain Dye is a non-toxic and odourless drain tracer product for finding leaks, drain damage, contamination and water pathways. It is easy to use, non-harmful and highly concentrated.