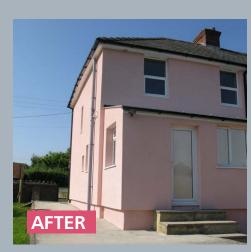

# **PROREND EIFS**

EXTERNAL WALL INSULATION FINISHING SYSTEMS

This renovation project shows retrofit external wall insulation to an existing cottage.

ProRend EIFS rendered wall insulation improved the appearance and thermal efficiency of this home, ensuring low energy running costs for the future.

The render finish is ProRend Colourtex render, that can be custom coloured to match existing buildings or chose from our standard range.