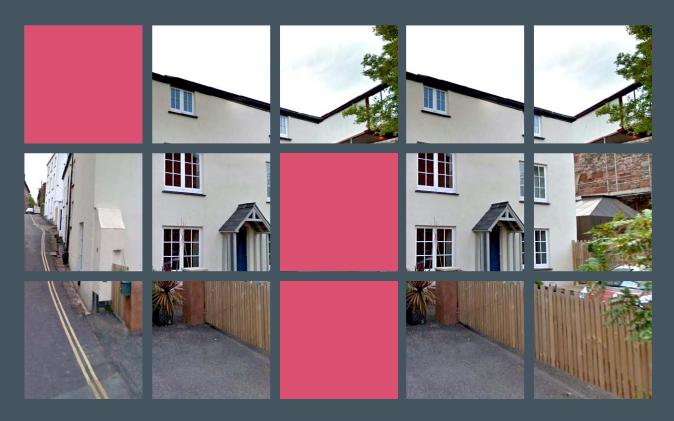

# **PROREND EIFS**

EXTERNAL WALL INSULATION FINISHING SYSTEMS

This renovation project shows retrofit external wall insulation to an existing cottage.

ProRend EIFS rendered wall insulation improved the appearance and thermal efficiency of this home, ensuring low energy running costs for the future.

The render finish is ProRend Colourtex render, that can be custom coloured to match existing buildings or chose from our standard range.