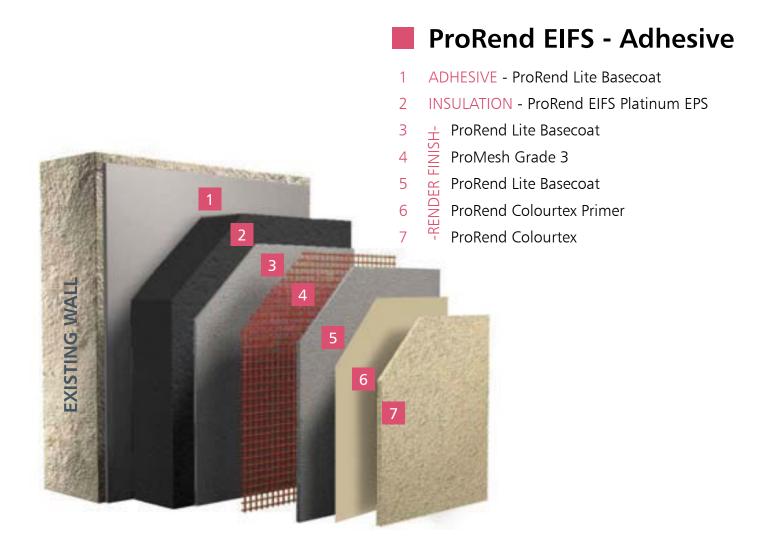

### **PROREND EIFS**

#### EXTERNAL WALL INSULATION FINISHING SYSTEMS

ProRend EIFS (External Insulation Finishing System) is a complete solution for renovating properties, both residential and community buildings.

ProRend EIFS adds a new, breathable outer envelope to the building, comprising of modern insulation under a durable and decorative render finish.

ProRend EIFS can be installed using either expanded polystyrene (EPS), or mineral wool insulations. Both boast superb green properties:

- CFC / HCFC free
- Zero Ozone Depletion Potential (ODP) rated
- Zero Global Warming Potential (GWP) rated