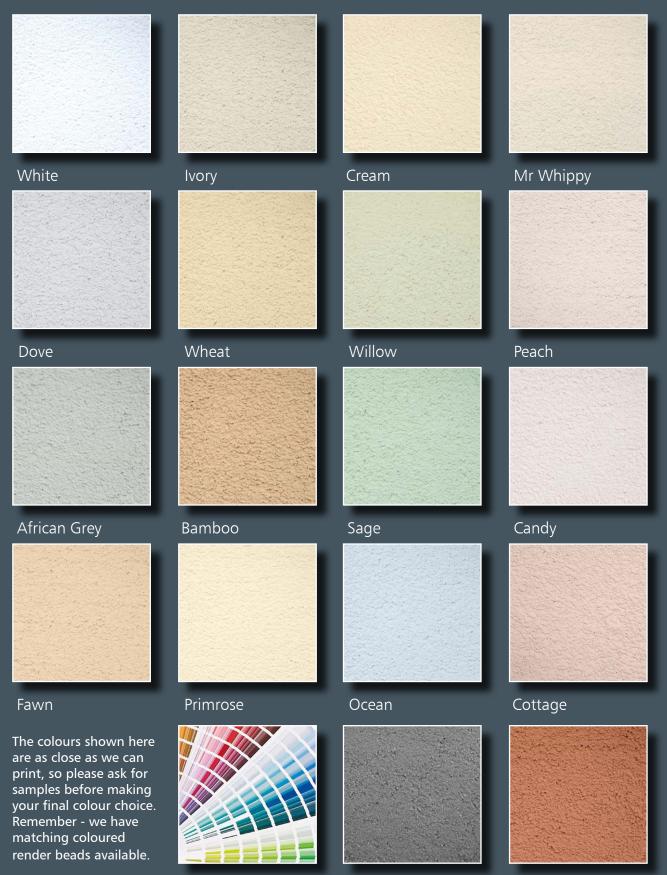

## PROREND EIFS

ProRend EIFS is finished with our silicone thin coat render - ProRend Colourtex. This is available in the following standard colours, or we can tint a colour for you to match or complement existing buildings.

The render finish is ProRend Colourtex render, that can be custom coloured to match existing buildings or chose from our standard range.