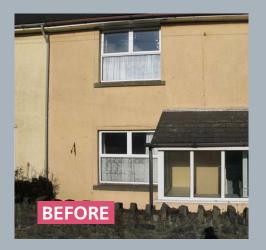

# **PROREND EIFS**

EXTERNAL WALL INSULATION FINISHING SYSTEMS

This renovation project shows retrofit external wall insulation to an existing cottage.

ProRend EIFS rendered wall insulation improved the appearance and thermal efficiency of this home, ensuring low energy running costs for the future.

The render finish is ProRend Colourtex render, that can be custom coloured to match existing buildings or chose from our standard range.