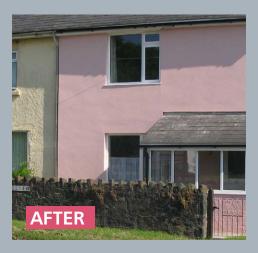

# **PROREND EIFS**

EXTERNAL WALL INSULATION FINISHING SYSTEMS

This renovation project shows retrofit external wall insulation to an existing cottage.

ProRend EIFS rendered wall insulation improved the appearance and thermal efficiency of this home, ensuring low energy running costs for the future.

The render finish is ProRend Colourtex render, that can be custom coloured to match existing buildings or chose from our standard range.