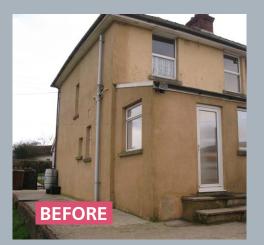

# **PROREND EIFS**

EXTERNAL WALL INSULATION FINISHING SYSTEMS

This renovation project shows retrofit external wall insulation to an existing cottage.

ProRend EIFS rendered wall insulation improved the appearance and thermal efficiency of this home, ensuring low energy running costs for the future.

The render finish is ProRend Colourtex render, that can be custom coloured to match existing buildings or chose from our standard range.