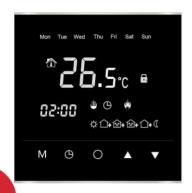

## **Gaia Pro Thermostat**

The Gaia Pro is a stylish digital programmable touch screen thermostat, designed to be used with electrical floor heating elements.

A fast and intuitive programmable thermostat which utilises energy saving functions such as sensor offset, holiday mode and frost protection mode to help reduce heating costs.

## Benefits:

- Large touch screen face
- 7 day, 6 period programme
- Floor temperature limiting function
- Sensor offset
- Frost protection mode
- Holiday mode
- 2 year warranty