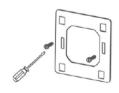

230V

2W

16A

IP20

-5 - 50C

Anti-inflammable PC

- Mount the backing plate into the wall socket with a screwdriver
- After connecting the wires (see below), the thermostat can then be mounted on to the backing plate.

Thermostat must be installed by a fully qualified electrician and all wiring must meet most recent wiring regulations.

Thermostat to be installed within a 47mm single-gang back box.