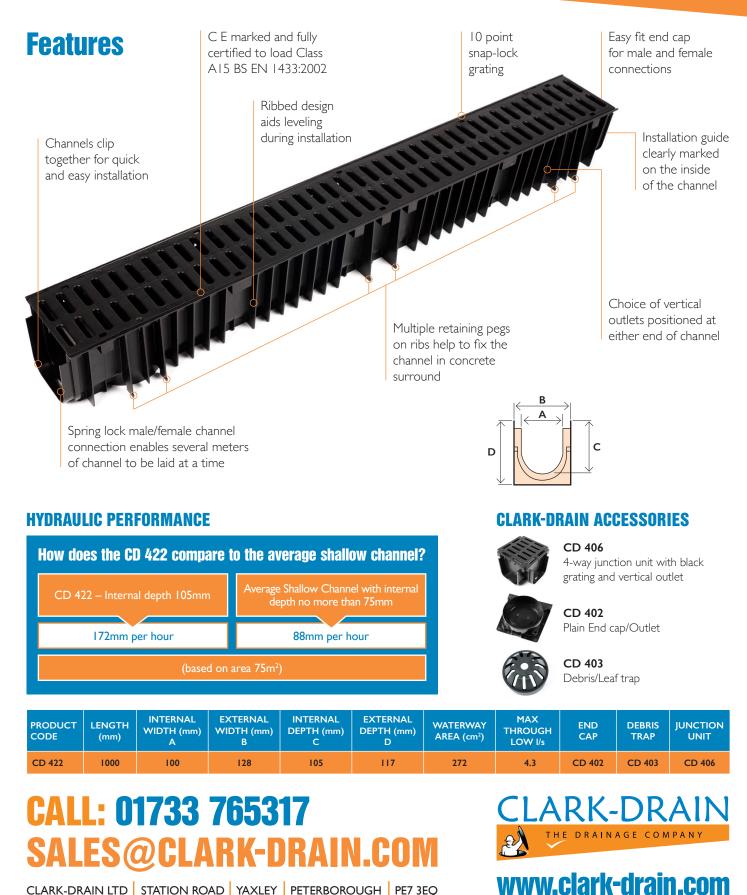

om recycled polypropylene, CD 422 delivers aesthetic appeal, is quick to install and easy to maintain.

Clark-Drain's choice of black plastic 'snap-lock' or galvanised steel slot gratings (CD 425) provide the perfect finish to driveway threshold and patio projects.

A full range of accessories are available and features such as 'spring-lock' connections are designed to aid simple and fast installation.

A15 products are tested to a loading of 1.5T and are not suitable for trafficking by heavy domestic vehicles such as  $4 \times 4s$  or SUVs. If in doubt use a B125 (12.5T) or greater loading.

#### **Typical applications**

- Garage thresholds
- Pedestrian areas
- Patios
- Paths
- Gardens
- Play areas



### www.clark-drain.com

### **RESIDENTIAL AND LANDSCAPE Domestic Drainage Channel**



CLARK-DRAIN LTD STATION ROAD YAXLEY PETERBOROUGH PE7 3EQ

Due to our continual development programme, we reserve the right to upgrade products without prior notice. All products must be installed in accordance with Clark-Drain installation guidelines.