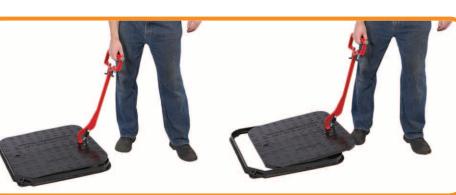

#### Easy and quick access

Horizontal keyway position optimises the slide out capability when using a standard CLKS 553 or CLKS 556 lifting key or other third-party manual lifting tool

#### Safety by design

Slide out cover aids operator access and reduces the risk of work place injury from manual lifting

**Road Safety** Available with optional Skid-Resistant coating on cover surface

**Asset Security** 

#### Cost control

Slide out capability eradicates the need for a two man lifting operation saving on maintenance labour costs - especially in difficult to access areas

Manual lifter tool shown is not supplied by Clark-Drain.