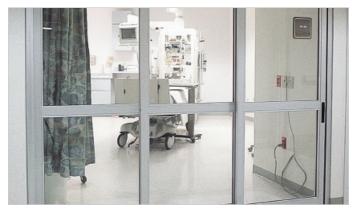

## **CLEAR VIEW HERMETIC DOORS**

These doors are suitable for observation rooms since they provide great visibility of the interior of the room, whilst also guaranteeing a hermetic seal.

**ELECTRO-POLARISED GLASS**Allows the transparency of the leaves to be changed for specific privacy needs.

**GLASS WITH INTEGRATED VENETIAN BLIND**A blind integrated in the leaves.