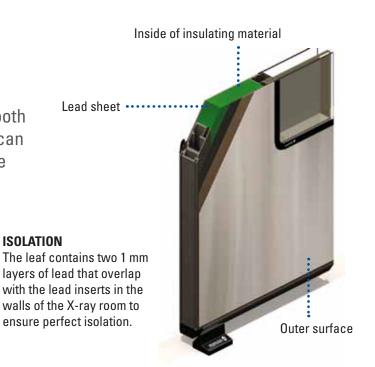

## **DOORS FOR X-RAY ROOMS**

Our automatic lead-lined doors for x-ray rooms guarantee adequate insulation in such areas thanks to the lead lining on both the leaf and vision panels. These doors can also be hermetically sealed based on the requirements of the room.