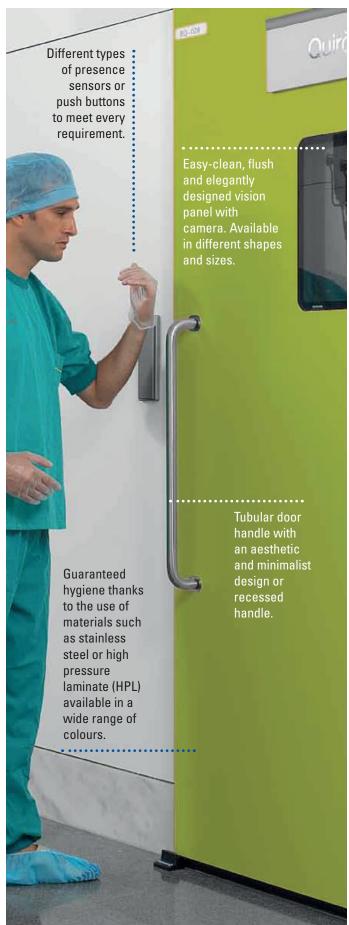

## **FUNCTIONAL**

Our automatic hermetic doors offer unique features that guarantee effortless, smooth and bump-free movement of the door.

## **AESTHETIC**

Minimalistic lines and perfect finishes on any surface. Our doors offer a design adapted to each space and requirement.

#### **HYGIENIC**

Because of their flush-surfaced design and the use of easyclean materials, our hermetic doors are able to maximise hygiene levels in hospital environments.