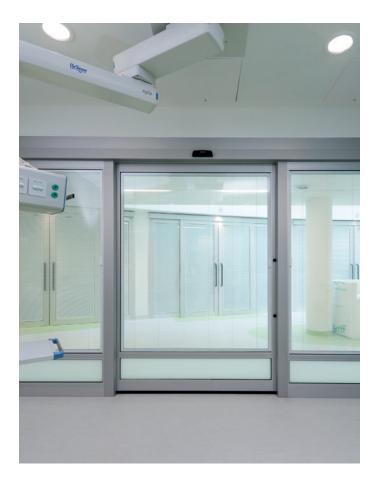

## **SLIDING AND SWING HERMETIC DOORS**

Hermetic doors are suitable for isolating specific areas. Our hermetic doors guarantee a perfect hermetic seal whilst fulfilling functional and aesthetic requirements.

## **HERMETIC SEALING MECHANISM**

## **Hermetic Swing Door**

The leaf is sealed at the side and top to guarantee a perfect hermetic seal. It is also equipped with a mechanism that slides along the floor to ensure the door is sealed at the bottom too.