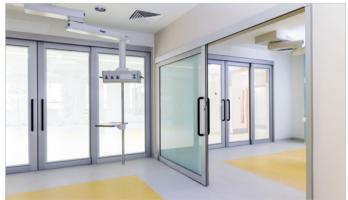

## **SLIDING AND SWING HERMETIC DOORS**

Hermetic doors are suitable for isolating specific areas. Our hermetic doors guarantee a perfect hermetic seal whilst fulfilling functional and aesthetic requirements.

#### **BLOCK FRAME**

The block frame ensures a perfect fit with the leaf and guarantees hermetic sealing on any type of wall, allowing the gap to be lined with the same finish as the leaf.

Sliding doors available in single slide and bi-parting versions. Swing doors available in single and double-leaf versions.