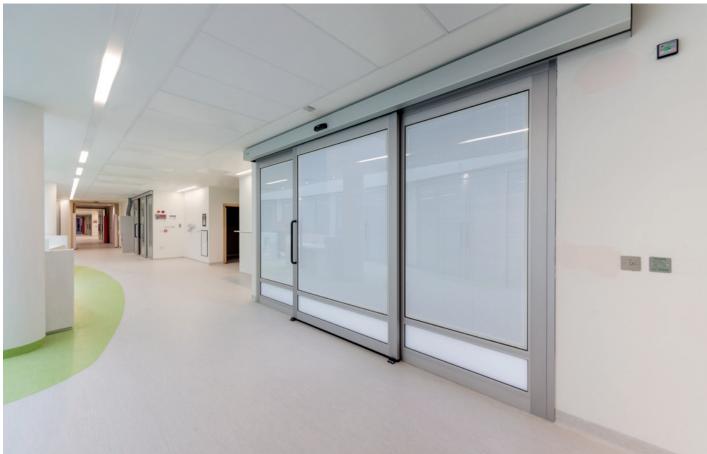

## **SLIDING AND SWING HERMETIC DOORS**

Hermetic doors are suitable for isolating specific areas. Our hermetic doors guarantee a perfect hermetic seal whilst fulfilling functional and aesthetic requirements.

#### **BLOCK FRAME**

The block frame ensures a perfect fit with the leaf and guarantees hermetic sealing on any type of wall, allowing the gap to be lined with the same finish as the leaf.

Sliding doors available in single slide and bi-parting versions. Swing doors available in single and double-leaf versions.