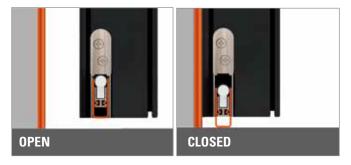

## **Hermetic Sliding Door**

In order to guarantee correct hermetic sealing, the leaf drops down 15 mm towards the floor and fits 10 mm towards the frame so as seal the perimeter of the gap.

## **Hermetic Swing Door**

The leaf is sealed at the side and top to guarantee a perfect hermetic seal. It is also equipped with a mechanism that slides along the floor to ensure the door is sealed at the bottom too.