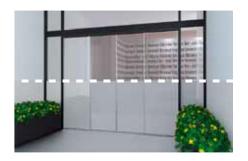

## **CLEAR VIEW HERMETIC DOORS**

These doors are suitable for observation rooms since they provide great visibility of the interior of the room, whilst also guaranteeing a hermetic seal.

**ELECTRO-POLARISED GLASS**Allows the transparency of the leaves to be changed for specific privacy needs.