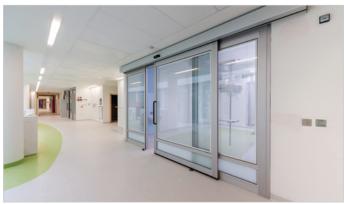

## **CLEAR VIEW HERMETIC DOORS**

These doors are suitable for observation rooms since they provide great visibility of the interior of the room, whilst also guaranteeing a hermetic seal.

**ELECTRO-POLARISED GLASS**Allows the transparency of the leaves to be changed for specific privacy needs.

## **SLIDING AND SWING HERMETIC DOORS**

Hermetic doors are suitable for isolating specific areas. Our hermetic doors guarantee a perfect hermetic seal whilst fulfilling functional and aesthetic requirements.