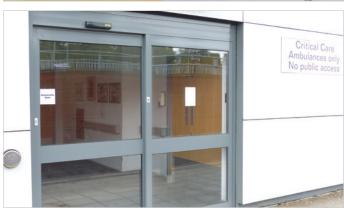

## **SLIDING AND SWING HERMETIC DOORS**

Hermetic doors are suitable for isolating specific areas. Our hermetic doors guarantee a perfect hermetic seal whilst fulfilling functional and aesthetic requirements.

## **Hermetic Sliding Door**

In order to guarantee correct hermetic sealing, the leaf drops down 15 mm towards the floor and fits 10 mm towards the frame so as seal the perimeter of the gap.