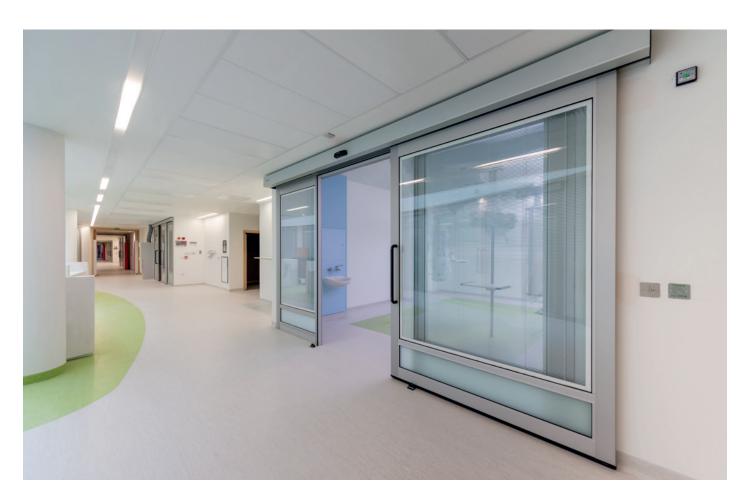

## **SLIDING AND SWING HERMETIC DOORS**

Hermetic doors are suitable for isolating specific areas. Our hermetic doors guarantee a perfect hermetic seal whilst fulfilling functional and aesthetic requirements.