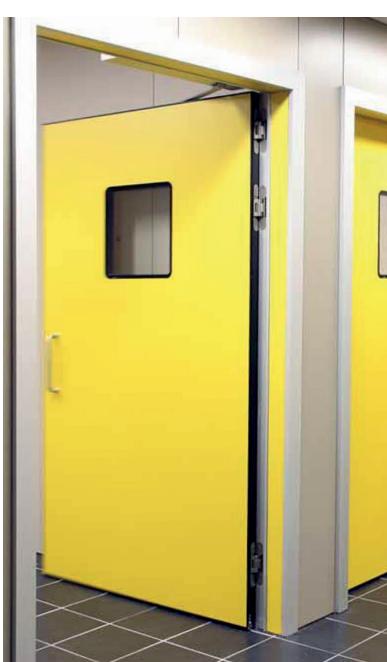

## **Hermetic Swing Door**

The leaf is sealed at the side and top to guarantee a perfect hermetic seal. It is also equipped with a mechanism that slides along the floor to ensure the door is sealed at the bottom too.

#### **BLOCK FRAME**

The block frame ensures a perfect fit with the leaf and guarantees hermetic sealing on any type of wall, allowing the gap to be lined with the same finish as the leaf.

Sliding doors available in single slide and bi-parting versions. Swing doors available in single and double-leaf versions.