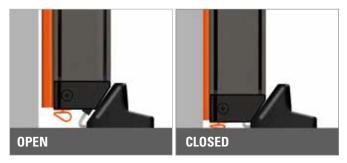

## **Hermetic Sliding Door**

In order to guarantee correct hermetic sealing, the leaf drops down 15 mm towards the floor and fits 10 mm towards the frame so as seal the perimeter of the gap.

## **Hermetic Swing Door**

The leaf is sealed at the side and top to guarantee a perfect hermetic seal. It is also equipped with a mechanism that slides along the floor to ensure the door is sealed at the bottom too.