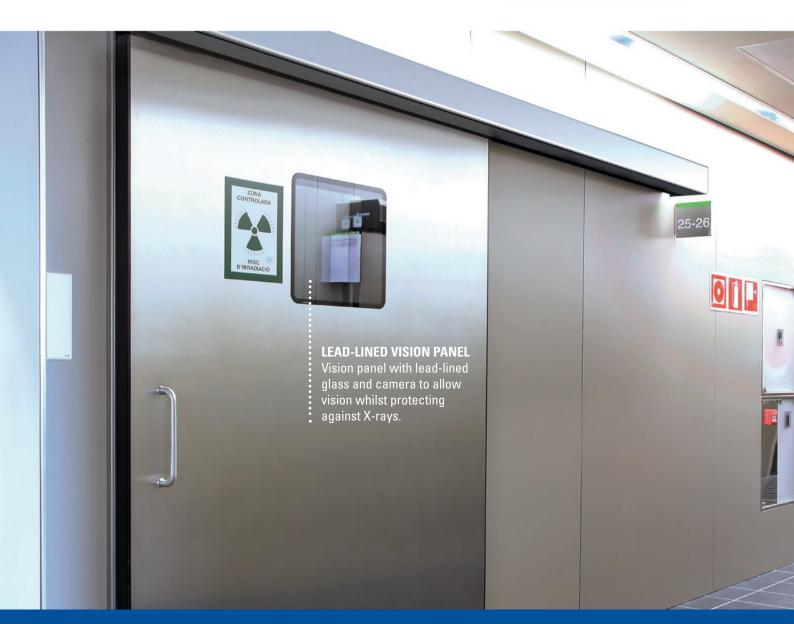

## **DOORS FOR X-RAY ROOMS**

Our automatic lead-lined doors for x-ray rooms guarantee adequate insulation in such areas thanks to the lead lining on both the leaf and vision panels. These doors can also be hermetically sealed based on the requirements of the room.