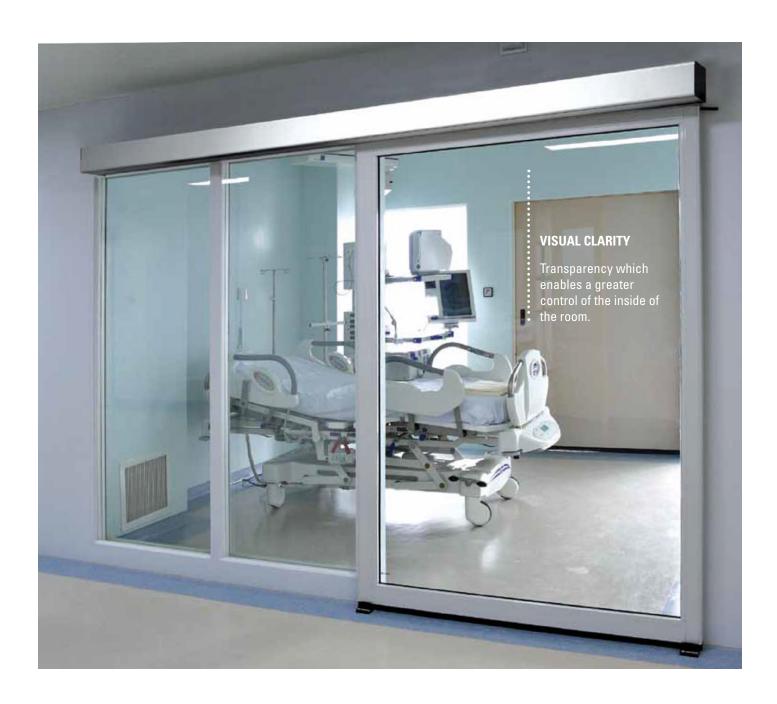

## **CLEAR VIEW HERMETIC DOORS**

These doors are suitable for observation rooms since they provide great visibility of the interior of the room, whilst also guaranteeing a hermetic seal.

**ELECTRO-POLARISED GLASS**Allows the transparency of the leaves to be changed for specific privacy needs.