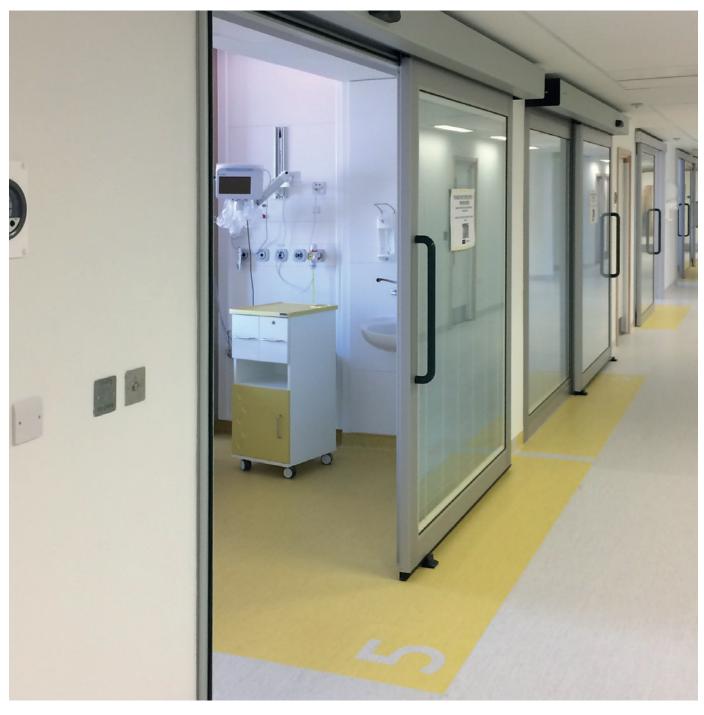

## **SLIDING AND SWING HERMETIC DOORS**

Hermetic doors are suitable for isolating specific areas. Our hermetic doors guarantee a perfect hermetic seal whilst fulfilling functional and aesthetic requirements.

## **Hermetic Sliding Door**

In order to guarantee correct hermetic sealing, the leaf drops down 15 mm towards the floor and fits 10 mm towards the frame so as seal the perimeter of the gap.

#### **BLOCK FRAME**

The block frame ensures a perfect fit with the leaf and guarantees hermetic sealing on any type of wall, allowing the gap to be lined with the same finish as the leaf.

Sliding doors available in single slide and bi-parting versions. Swing doors available in single and double-leaf versions.