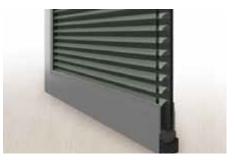

functional, aesthetic and hygienic.

## **FUNCTIONAL**

Our automatic hermetic doors offer unique features that guarantee effortless, smooth and bump-free movement of the door.

## **AESTHETIC**

Minimalistic lines and perfect finishes on any surface. Our doors offer a design adapted to each space and requirement.

#### **HYGIENIC**

Because of their flush-surfaced design and the use of easyclean materials, our hermetic doors are able to maximise hygiene levels in hospital environments.









## **CLEAR VIEW HERMETIC DOORS**

These doors are suitable for observation rooms since they provide great visibility of the interior of the room, whilst also guaranteeing a hermetic seal.



**ELECTRO-POLARISED GLASS**Allows the transparency of the leaves to be changed for specific privacy needs.



**GLASS WITH INTEGRATED VENETIAN BLIND**A blind integrated in the leaves.









## **SLIDING AND SWING HERMETIC DOORS**

Hermetic doors are suitable for isolating specific areas. Our hermetic doors guarantee a perfect hermetic seal whilst fulfilling functional and aesthetic requirements.

## **HERMETIC SEALING MECHANISM**

## **Hermetic Sliding Door**

In order to guarantee correct hermetic sealing, the leaf drops down 15 mm towards the floor and fits 10 mm towards the frame so as seal the perimeter of the gap.



## **Hermetic Swing Door**

The leaf is sealed at the side and top to guarantee a perfect hermetic seal. It is also equipped with a mechanism that slides along the floor to ensure the door is sealed at the bottom too.



#### **BLOCK FRAME**

The block frame ensures a perfec