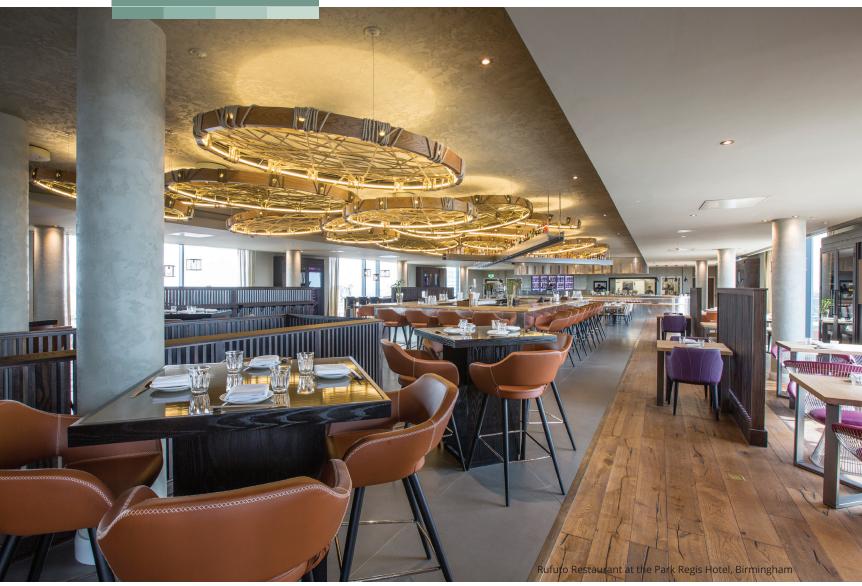

## Granite

The Granite polished plaster finish recreates the timeless beauty and long-lasting qualities of granite, a classic choice offering a natural stone option.

This rugged finish, created from a natural material composed of hydrated lime and crushed marble, presents a rough-hewn surface full of texture and interest.