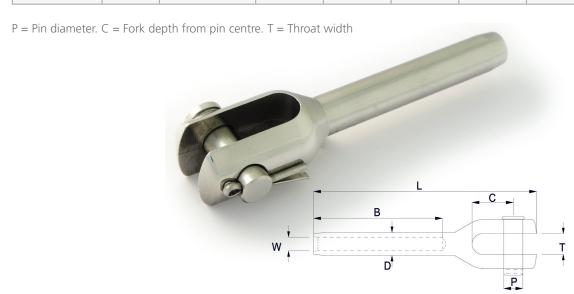

## SYSTEM C4 Swage fork and swage fork tensiner

Adjustment range is the maximum range of adjustment. Cable lengths will be calculated with 1/3rd engagement allowing 2/3rd for shortening the length. E.g. C4-5mm would have approproximate adjustment range of +33mm - 66mm.

| PRODUCT<br>CODE | W Dia | CBL(KN) MBL *9 | MBL  | PIN    | TH Dia. | С      | т      | MIN L | MAX L |
|-----------------|-------|----------------|------|--------|---------|--------|--------|-------|-------|
| C4-3mm          | 3mm   | 6.678          | 7.42 | 6mm    | 6.3mm   | 12.5mm | 6.2mm  | 125mm | 195mm |
| C4-4mm          | 4mm   | 11.88          | 13.2 | 8mm    | 7.9mm   | 17mm   | 7.9mm  | 150mm | 228mm |
| C4-5DS          | 5mm   | 18.54          | 20.6 | 8mm    | 7.9mm   | 17mm   | 7.9mm  | 15300 | 231mm |
| C4-5mm          | 5mm   | 18.54          | 20.6 | 9.5mm  | 9.1mm   | 19mm   | 9.9mm  | 184mm | 284mm |
| C4-6DS          | 6mm   | 26.73          | 29.7 | 9.5mm  | 9.1mm   | 19mm   | 9.9mm  | 187mm | 287mm |
| C4-6mm          | 6mm   | 26.73          | 29.7 | 11mm   | 12.5mm  | 22mm   | 10.9mm | 202mm | 310mm |
| C4-7mm          | 7mm   | 34.02          | 37.8 | 12mm   | 14.3mm  | 25mm   | 12.7mm | 236mm | 368mm |
| C8-8DS          | 8mm   | 44.46          | 49.4 | 12mm   | 16.0mm  | 25mm   | 12.7mm | 239mm | 371mm |
| C8-8mm          | 8mm   | 44.46          | 49.4 | 14mm   | 16.0mm  | 28mm   | 15.8mm | 300mm | 455mm |
| C4-10mm         | 10mm  | 69.48          | 77.2 | 16mm   | 18.0mm  | 32mm   | 15.8mm | 312mm | 468mm |
| C4-12mm         | 12mm  | 93.6           | 104  | 19mm   | 21.4mm  | 38mm   | 17.8mm | 361mm | 532mm |
| c4-14mm         | 14mm  | 125.1          | 139  | 22mm   | 25.0mm  | 45mm   | 22mm   | 403mm | 600mm |
| C4-16mm         | 16mm  | 162.9          | 181  | 25.4mm | 28.2mm  | 50mm   | 25mm   | 472mm | 711mm |
| C4-19mm         | 19mm  | 209.7          | 233  | 28mm   | 34.5mm  | 58mm   | 28.5mm | 531mm | 801mm |
| C4-22mm         | 22mm  | 269.1          | 299  | 32mm   | 40.3mm  | 64mm   | 31.8mm | 575mm | 859mm |
| C4-26mm         | 26mm  | 374.4          | 416  | 35mm   | 45.9mm  | 70mm   | 34.9mm | 655mm | 979mm |