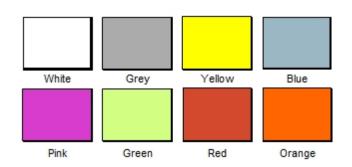

All models can be supplied in a "dual use height", split level design format, to facilitate use by wheelchair users

Standard colour range for all ReZina washtroughs, or alternatively a wide range of special colours can also be supplied