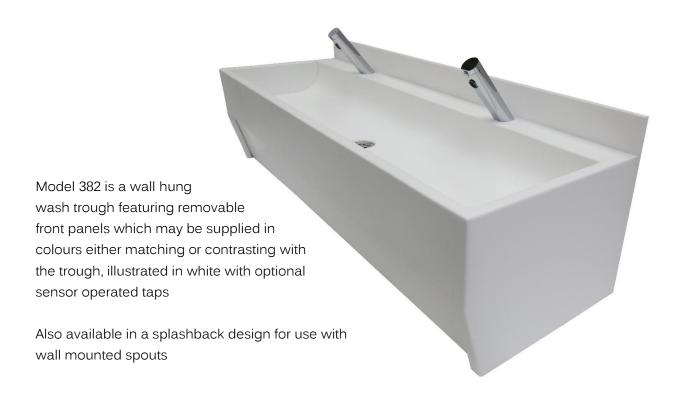

ReZina wash troughs can be supplied with a wide range of manual or sensor operated taps and spouts

Contemporary model 399 shown in black finish with optional sensor operated spouts features a waste gulley with a removable lid which has been removed from the image at left to illustrate this design feature

Model 399 with the removable waste gulley lid in position, shown in white with optional lever operated taps

ReZina wash troughs are available as "sit on" units for fitting to vanity units but can be wall mounted using wall brackets supplied with units