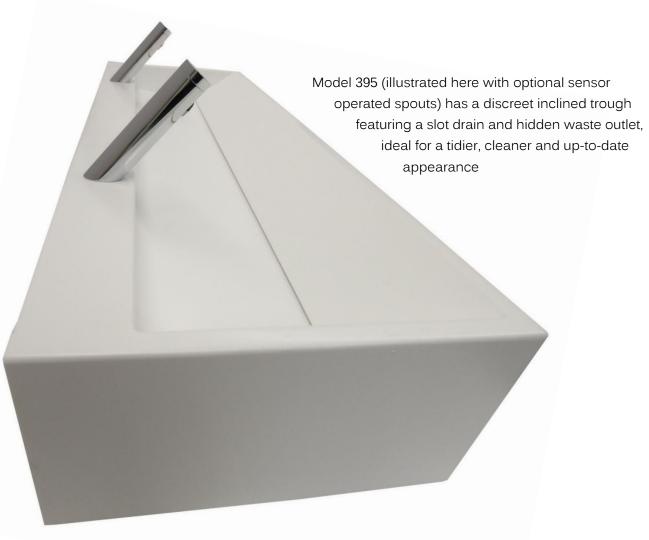

## Setting new standards for

ReZina solid surface material hand crafted for superb finish ReZina colours clean bright coloured or white ReZina range made in the UK by Acorn Powell

Sloping lid model 395 illustrated in slate grey finish and fitted with optional lever operated taps