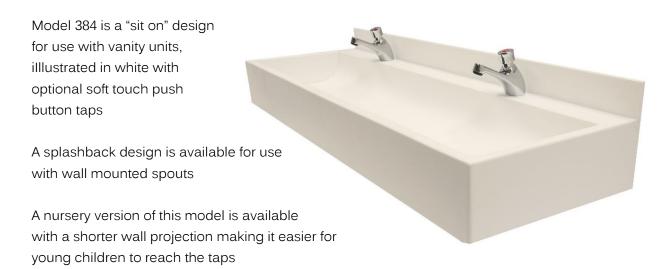

Model 399 with the removable waste gulley lid in position, shown in white with optional lever operated taps

ReZina wash troughs are available as "sit on" units for fitting to vanity units but can be wall mounted using wall brackets supplied with units