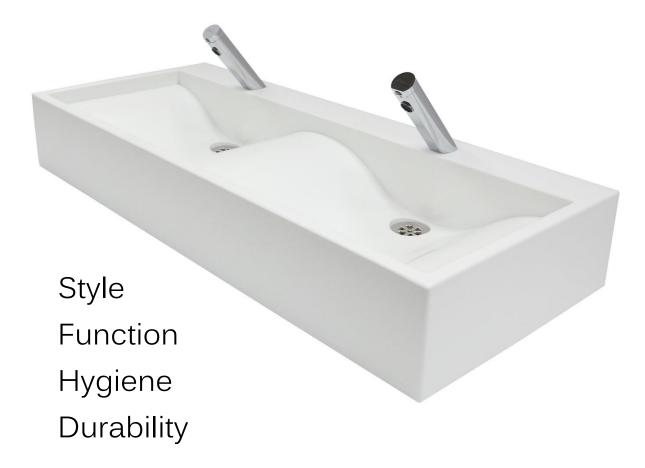

## Setting new standards for

ReZina solid surface material hand crafted for superb finish ReZina colours clean bright coloured or white ReZina range made in the UK by Acorn Powell

Sloping lid model 395 illustrated in slate grey finish and fitted with optional lever operated taps