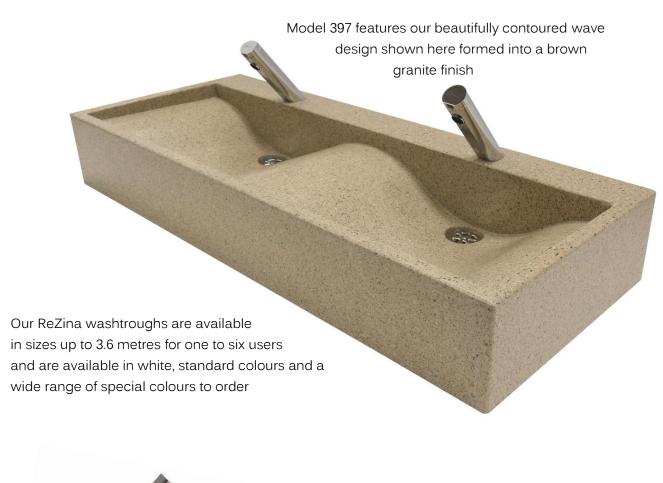

All models can be supplied in a "dual use height", split level design format, to facilitate use by wheelchair users

Standard colour range for all ReZina washtroughs, or alternatively a wide range of special colours can also be supplied