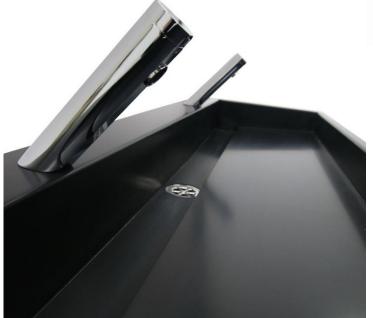

ReZina wash troughs can be supplied with a wide range of manual or sensor operated taps and spouts

Contemporary model 399 shown in black finish with optional sensor operated spouts features a waste gulley with a removable lid which has been removed from the image at left to illustrate this design feature