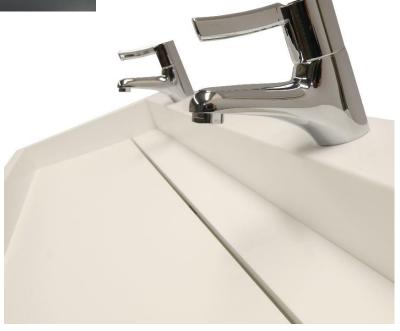

Model 399 with the removable waste gulley lid in position, shown in white with optional lever operated taps

ReZina wash troughs are available as "sit on" units for fitting to vanity units but can be wall mounted using wall brackets supplied with units