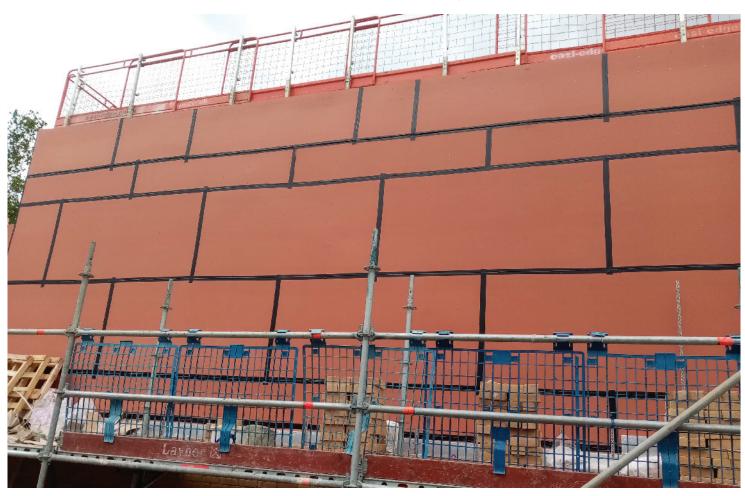

- Dan George, Area Sales Executive, Encon Insulation.

Knauf Windliner sheathing boards were supplied to the project by Encon's East London Branch.

Offering BBA certification and no requirement for a breathable membrane, the Knauf Windliner sheathing boards can be left uncovered on the façade for up to 6 months and can be used alongside Knauf Windliner Tape and Knauf Windliner Screws as a full system.

Subcontractor Eden Facades were looking for an external sheathing board that was lightweight and offered a fire reaction class A2-s1 d0 for the renovation project. Knauf Windliner ticked all the boxes, as it has a fire and moisture resistant core, and is faced with treated terracotta-coloured paper to reduce moisture ingress.