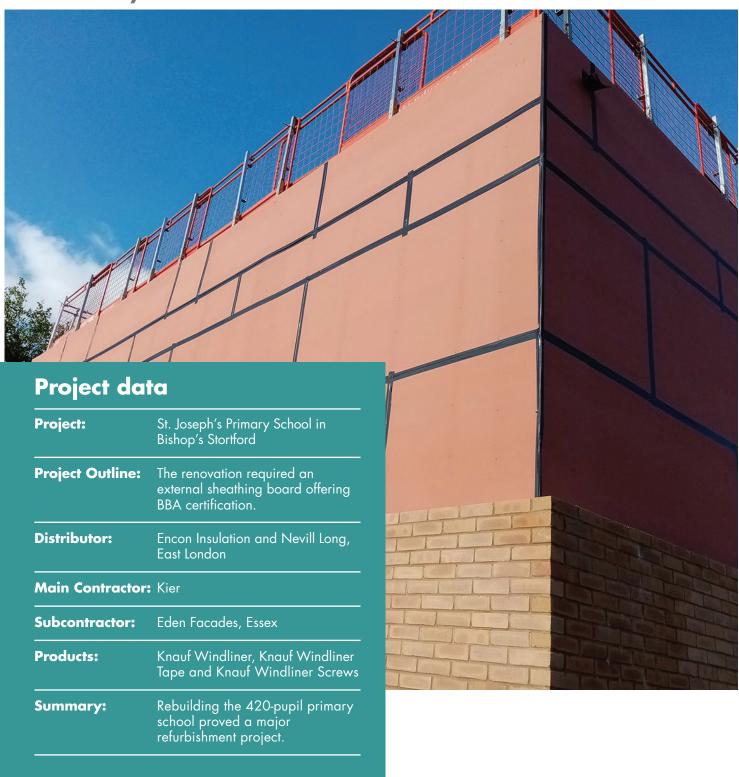

## Speed, quality and cost-effective solution

The renovation of St. Joseph's Primary School in Bishop's Stortford required an external sheathing board offering BBA certification for the project. Encon Insulation knew exactly where to look for a suitable and cost-effective solution – Knauf Windliner.

- Dan George, Area Sales Executive, Encon Insulation.

Knauf Windliner sheathing boards were supplied to the project by Encon's East London Branch.

Offering BBA certification and no requirement for a breathable membrane, the Knauf Windliner sheathing boards can be left uncovered on the façade for up to 6 months and can be used alongside Knauf Windliner Tape and Knauf Windliner Screws as a full system.

Subcontractor Eden Facades were looking for an external sheathing board that was lightweight and offered a fire reaction class A2-s1 d0 for the renovation project. Knauf Windliner ticked all the boxes, as it has a fire and moisture resistant core, and is faced with treated terracotta-coloured paper to reduce moisture ingress.

Rebuilding the 420-pupil primary school was a major refurbishment project. The new school has been built by main contractor, Kier, on the existing campus after the original 1960s school buildings were demolished. The school renovation has allowed for the creation of a new external soft and hard play area, a coach dropoff point and a re-modelled car park with an extra 20 spaces for teachers and parents.