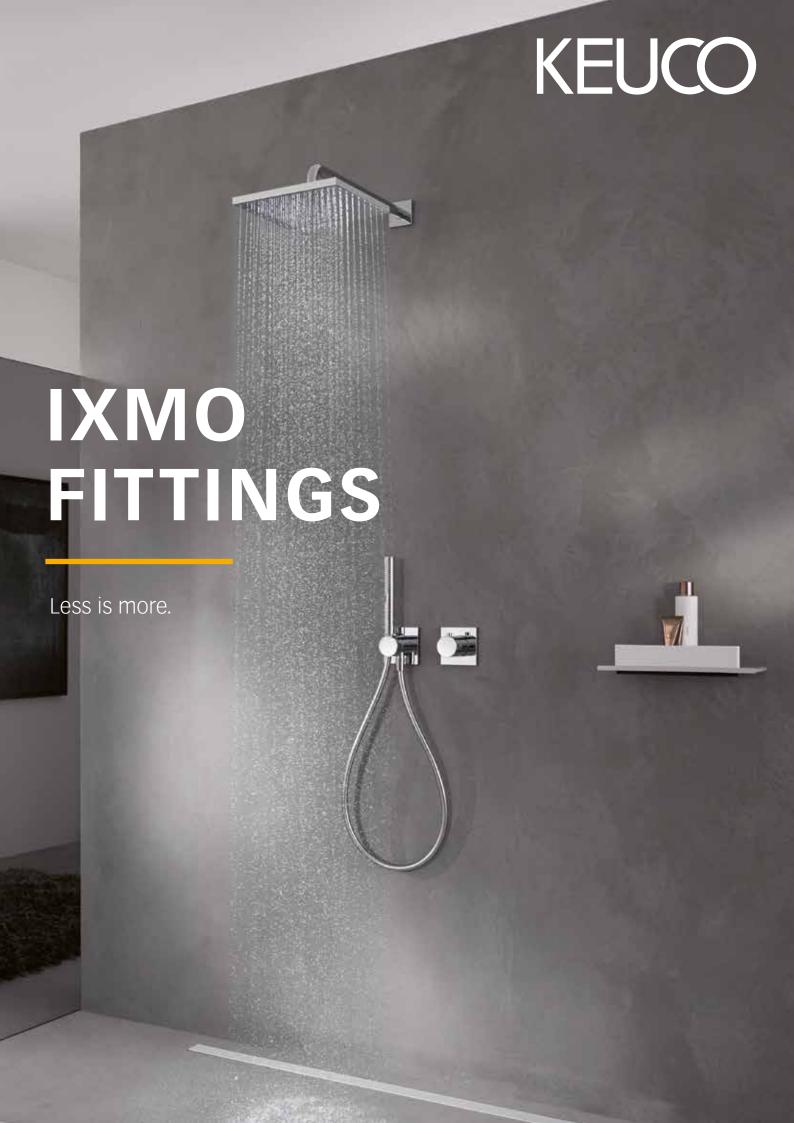

## LESS IS MORE.

This describes the basic principle of IXMO in a nutshell. IXMO integrates functionality in such a compact way that it was possible for the design to be very minimalist. Each IXMO solution is based on a thermostat or a single-lever mixer. Multifunctional modules are added in depending on need. Since they are capable of performing multiple tasks simultaneously, the number of visible parts on the wall can be reduced. This provides formerly undreamed-of freedom for planning the shower, bath tub and washbasin. IXMO wasn't just designed from the point of view of users and planners though, but also from that of the installer. That's why IXMO incorporates a variety of innovative features that allow particularly easy and precise installation.

## IXMO – MORE PURITY

Design for many styles: The formal minimalism and the clear, geometric lines of IXMO integrate perfectly into a very wide range of furnishing styles. Thanks to the multifunctional nature of the modules, IXMO is the ideal solution for two or three water draw-off points – even in combination with the ROYAL MIDAS light shower.

### MORE SHOWERING COMFORT

IXMO fittings for the shower have their origins in our high standard of innovation in the areas of design and technology. By combining three-way stop and diverter valve, wall outlet for shower hose and hand shower bracket in only one module, the number of elements on the wall can be reduced to a minimum.