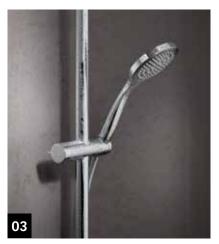

- Height-adjustable sliding bracket with spring mechanism
- Swivel shelf, dark grey

- Arranged vertically against the wall, in "parking" position for a tidy look
- Conversion from right-hand to left-hand use
- Swivel shelf, white

The consistent design can be found throughout a high-quality range of accessories and additional components – each equally convincing in form and function. The special thing about the wall-mounted hand shower bracket is its two locking positions for the hand shower. The practical shelf integrated at the bottom of the hand shower's sliding rail can be swivelled, and is robust enough to bear considerable weight.