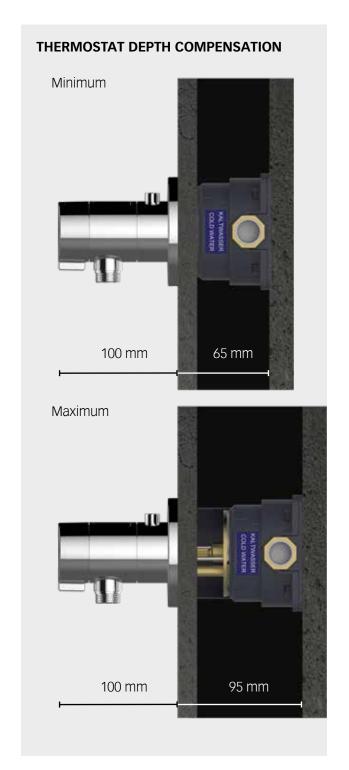

### **MORE INTELLIGENT INSTALLATION**

The intelligent depth compensator in IXMO fittings can be finely adjusted for installation depths anywhere from 80 to 110 mm. For the single-lever mixer and the thermostat the distance projected out from the wall is always 80 mm.

### **MORE FUNCTIONALITY**

The single-lever mixer projects out from the wall exactly 90 mm and the thermostat 100 mm. The in-wall installation unit can be installed without difficulty in thin walls or during subsequent modernisation work. What makes this possible is the minimum installation depth of 65 mm. And thanks to the intelligent depth-compensation feature, it can be

flexibly adjusted by any amount from 65 to 95 mm. And even swapped water lines can be corrected with an integrated assembly group.