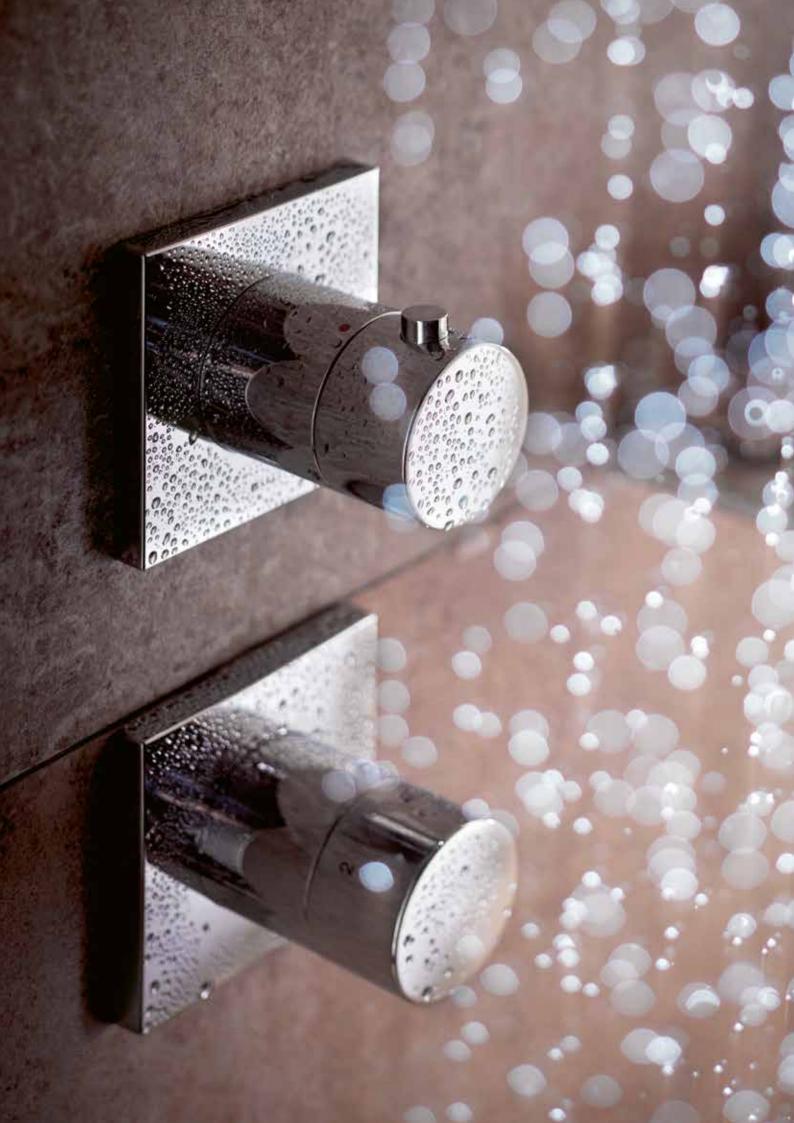

### IXMO - MORE INNOVATION

Functionality redefined: Technically, developing IXMO was a challenge because the combined functions of the modules had to be compressed into the smallest of spaces. This didn't just include the functions the fittings themselves offer, but also all of the innovative features that make them so convenient and reliable to install. Viewed from the outside, it isn't apparent how complex the interiors of the filigree fittings really are.

### **MORE INTELLIGENT INSTALLATION**

The intelligent depth compensator in IXMO fittings can be finely adjusted for installation depths anywhere from 80 to 110 mm. For the single-lever mixer and the thermostat the distance projected out from the wall is always 80 mm.