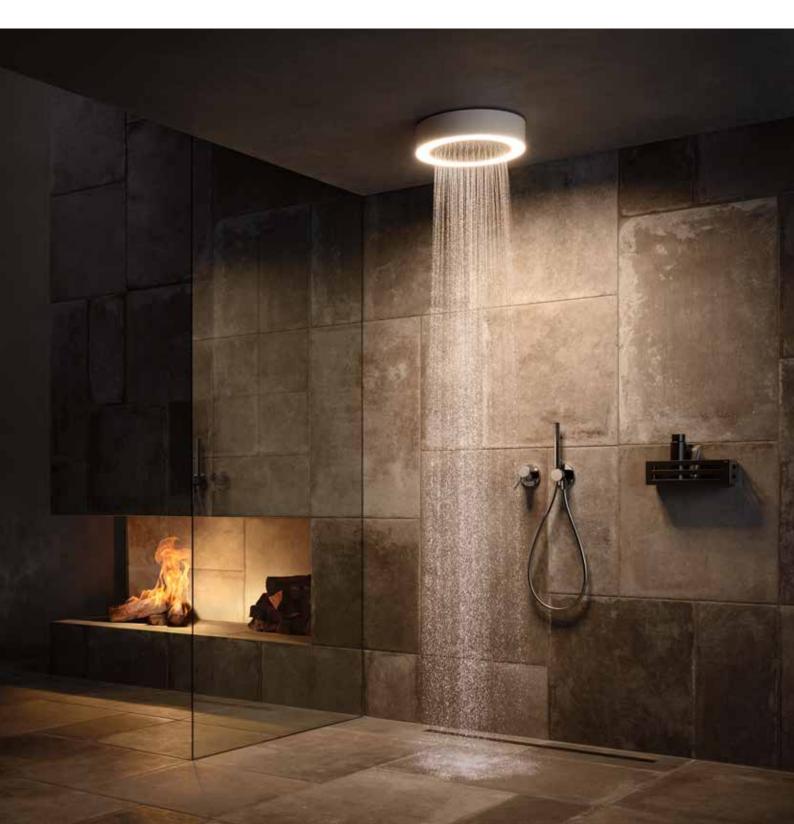

## IXMO – MORE PURITY

Design for many styles: The formal minimalism and the clear, geometric lines of IXMO integrate perfectly into a very wide range of furnishing styles. Thanks to the multifunctional nature of the modules, IXMO is the ideal solution for two or three water draw-off points – even in combination with the ROYAL MIDAS light shower.

### MORE SHOWERING COMFORT

IXMO fittings for the shower have their origins in our high standard of innovation in the areas of design and technology. By combining three-way stop and diverter valve, wall outlet for shower hose and hand shower bracket in only one module, the number of elements on the wall can be reduced to a minimum.