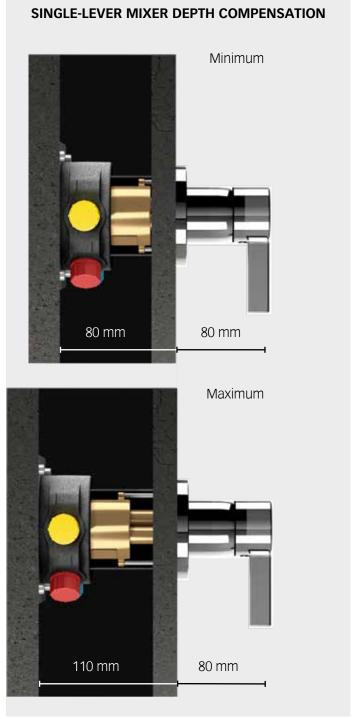

### **MORE INTELLIGENT INSTALLATION**

The intelligent depth compensator in IXMO fittings can be finely adjusted for installation depths anywhere from 80 to 110 mm. For the single-lever mixer and the thermostat the distance projected out from the wall is always 80 mm.

### **MORE FUNCTIONALITY**

The single-lever mixer projects out from the wall exactly 90 mm and the thermostat 100 mm. The in-wall installation unit can be installed without difficulty in thin walls or during subsequent modernisation work. What makes this possible is the minimum installation depth of 65 mm. And thanks to the intelligent depth-compensation feature, it can be

flexibly adjusted by any amount from 65 to 95 mm. And even swapped water lines can be corrected with an integrated assembly group.