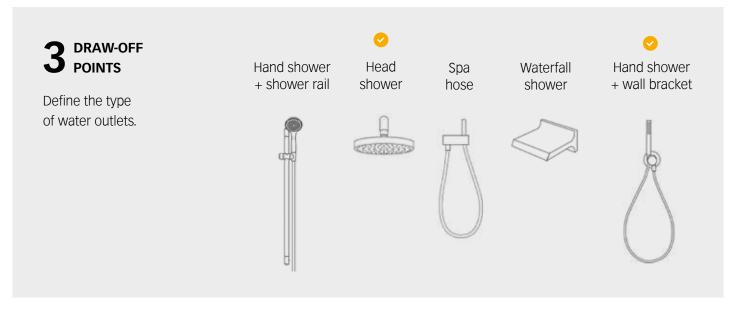

## DEVISE YOUR OWN PERSONAL BATHROOM PLAN WITH THE IXMO PLANNER

- 1. Area of use
- 2. Control technology
- 3. Draw-off points
- 4. Design
- 5. Handle
- 6. Surface finish

### **RESULT**

With the IXMO-Planner you can produce a picture of your new shower or bath tub in only a few steps. At the end you receive a complete planning document, including list of materials and other installation aids.