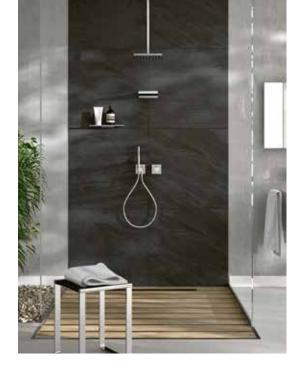

## IXMO – MORE PURITY

Design for many styles: The formal minimalism and the clear, geometric lines of IXMO integrate perfectly into a very wide range of furnishing styles. Thanks to the multifunctional nature of the modules, IXMO is the ideal solution for two or three water draw-off points – even in combination with the ROYAL MIDAS light shower.

### MORE SHOWERING COMFORT

IXMO fittings for the shower have their origins in our high standard of innovation in the areas of design and technology. By combining three-way stop and diverter valve, wall outlet for shower hose and hand shower bracket in only one module, the number of elements on the wall can be reduced to a minimum.

IXMO modules can be freely combined as needed: This example brings together thermostat, stop and diverter valve, wall outlet for shower hose and hand shower bracket. Regardless whether round or square decor discs, all IXMO modules are so consistently designed that they perfectly match all other KEUCO lines.