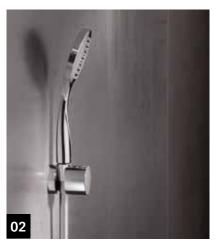

### MORE SHOWERING COMFORT

IXMO fittings for the shower have their origins in our high standard of innovation in the areas of design and technology. By combining three-way stop and diverter valve, wall outlet for shower hose and hand shower bracket in only one module, the number of elements on the wall can be reduced to a minimum.

IXMO modules can be freely combined as needed: This example brings together thermostat, stop and diverter valve, wall outlet for shower hose and hand shower bracket. Regardless whether round or square decor discs, all IXMO modules are so consistently designed that they perfectly match all other KEUCO lines.