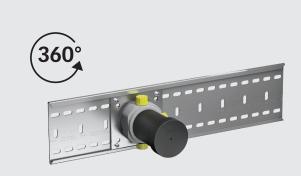

## MORE INSTALLATION ADVANTAGES

A real problem-solver for installers: A special mounting rail is available for IXMO. It can be positioned horizontally or vertically. The installation units can be shifted to any position on the rail and fixed in place with the screws.

In all modules the temporary plugs have the same diameter, so they can be used for adjustments with a spirit level. If the mounting rail is used, the rail is aligned. The installation units are aligned automatically once they are hung in the rail.

All modules can be flexibly installed in a 360° range, with the exception of the single-lever mixer. The mounting rail can be used in either a horizontal or vertical position.

The temporary plugs have register marks on the front, with the help of which the distance between modules can be precisely measured. On the guide rail the installation units can be shifted by any amount.