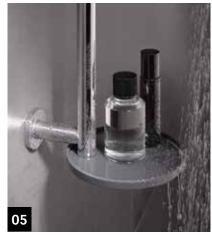

## IXMO\_solo LESS CAN DO EVEN MORE

The impressive thing about IXMO\_solo modules is their small dimensions. With only one element needed on the wall, they are the ideal solution for one water draw-off point – and they are also extremely easy to keep clean.

IXMO\_solo combines three functions in just one module: For a unique and complete shower solution all that is required is the impressively small, multifunctional IXMO\_solo thermostat and no further water-conducting elements. Operating it is easy and can be grasped intuitively. The water flow is regulated at the front, the temperature at the back. And naturally it also has a 38 °C safety stop. The connection for the shower hose is at the bottom.