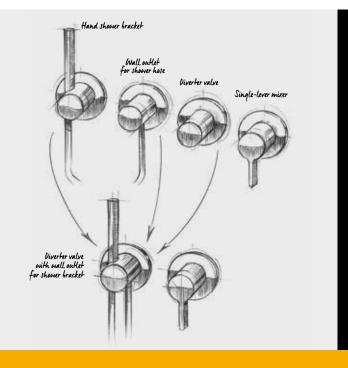

### MORE SHOWERING COMFORT

IXMO fittings for the shower have their origins in our high standard of innovation in the areas of design and technology. By combining three-way stop and diverter valve, wall outlet for shower hose and hand shower bracket in only one module, the number of elements on the wall can be reduced to a minimum.

IXMO modules can be freely combined as needed: This example brings together thermostat, stop and diverter valve, wall outlet for shower hose and hand shower bracket. Regardless whether round or square decor discs, all IXMO modules are so consistently designed that they perfectly match all other KEUCO lines.

### **REDUCTION**

In the KEUCO philosophy product design isn't just about aesthetics. The standard itself is holistic: Create a design icon while adding relevant improvements to a product at the same time. With IXMO this succeeds by systematically applying a basic principle: reduction by combining together different functions.