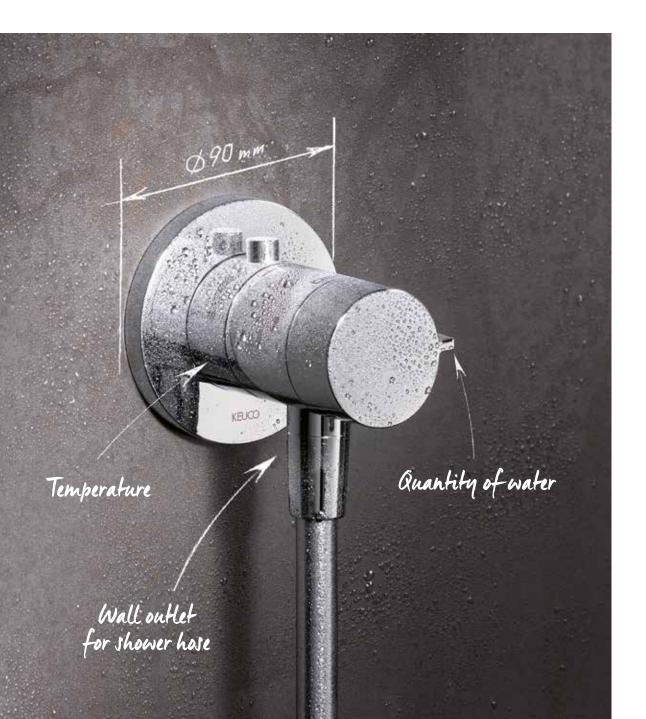

### MORE SHOWERING COMFORT

IXMO fittings for the shower have their origins in our high standard of innovation in the areas of design and technology. By combining three-way stop and diverter valve, wall outlet for shower hose and hand shower bracket in only one module, the number of elements on the wall can be reduced to a minimum.

IXMO modules can be freely combined as needed: This example brings together thermostat, stop and diverter valve, wall outlet for shower hose and hand shower bracket. Regardless whether round or square decor discs, all IXMO modules are so consistently designed that they perfectly match all other KEUCO lines.

IXMO\_solo combines three functions in just one module: For a unique and complete shower solution all that is required is the impressively small, multifunctional IXMO\_solo thermostat and no further water-conducting elements. Operating it is easy and can be grasped intuitively. The water flow is regulated at the front, the temperature at the back. And naturally it also has a 38 °C safety stop. The connection for the shower hose is at the bottom.