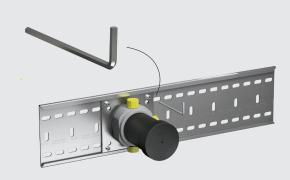

The installation unit can be finely adjusted with the threaded pins in such a way that it is aligned perfectly against the wall at right angles. When the mounting rail is used, the threaded pins are used to fasten the modules to the rail.

### **MORE POSSIBILITIES**

In cases where the water lines are swapped in the bathroom, no additional adapter needs to be procured. Because, IXMO thermostats have an integrated solution, which allows the assembly groups to be simply swapped in the rough part.