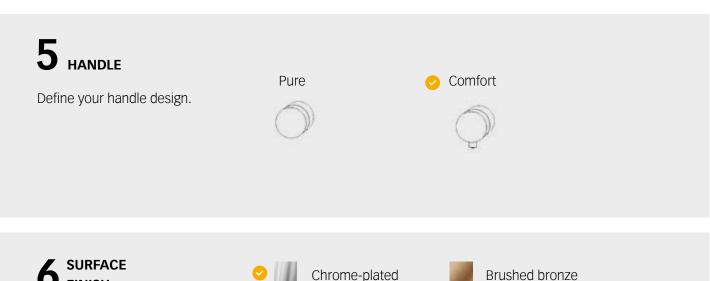

## DEVISE YOUR OWN PERSONAL BATHROOM PLAN WITH THE IXMO PLANNER

- 1. Area of use
- 2. Control technology
- 3. Draw-off points
- 4. Design
- 5. Handle
- 6. Surface finish