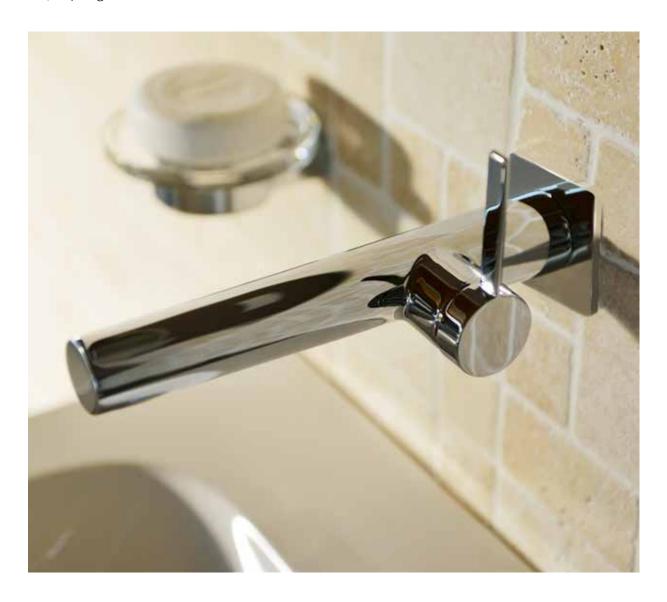

### IXMO\_solo SINGLE-LEVER MIXER

The IXMO\_solo single-lever mixer has even more beneficial features to offer: At any time the water temperature and flow rate can be adjusted to suit your needs. This saves energy and money.

IXMO\_solo thermostat with round decor disc

IXMO\_solo single-lever mixer with square decor disc