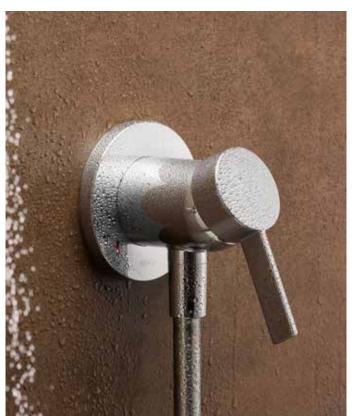

## IXMO – MORE PURITY

Design for many styles: The formal minimalism and the clear, geometric lines of IXMO integrate perfectly into a very wide range of furnishing styles. Thanks to the multifunctional nature of the modules, IXMO is the ideal solution for two or three water draw-off points – even in combination with the ROYAL MIDAS light shower.

### MORE SHOWERING COMFORT

IXMO fittings for the shower have their origins in our high standard of innovation in the areas of design and technology. By combining three-way stop and diverter valve, wall outlet for shower hose and hand shower bracket in only one module, the number of elements on the wall can be reduced to a minimum.

IXMO modules can be freely combined as needed: This example brings together thermostat, stop and diverter valve, wall outlet for shower hose and hand shower bracket. Regardless whether round or square decor discs, all IXMO modules are so consistently designed that they perfectly match all other KEUCO lines.