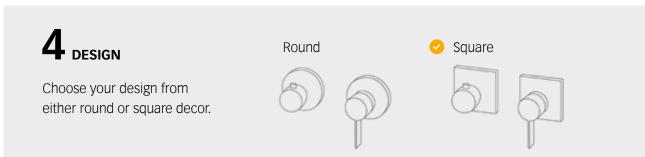

## DEVISE YOUR OWN PERSONAL BATHROOM PLAN WITH THE IXMO PLANNER

- 1. Area of use
- 2. Control technology
- 3. Draw-off points
- 4. Design
- 5. Handle
- 6. Surface finish

### **RESULT**

With the IXMO-Planner you can produce a picture of your new shower or bath tub in only a few steps. At the end you receive a complete planning document, including list of materials and other installation aids.