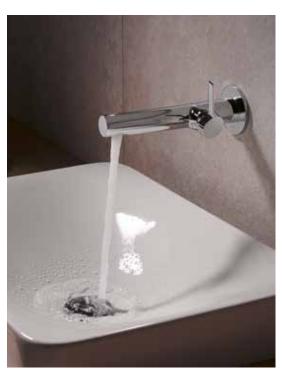

# IXMO AT THE WASHBASIN – MORE INDIVIDUALITY

Extra planning freedom means combining wall spout and single-lever mixer in only one fitting element. The in-wall fitting comes with either round or square decor disc and in three different projection distances from the wall adding a luxurious touch to washbasin design. IXMO: impressive in the shower or bath tub, inspiring at the washbasin.