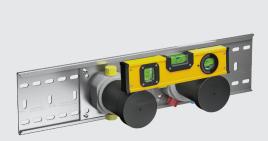

## MORE INSTALLATION ADVANTAGES

A real problem-solver for installers: A special mounting rail is available for IXMO. It can be positioned horizontally or vertically. The installation units can be shifted to any position on the rail and fixed in place with the screws.

In all modules the temporary plugs have the same diameter, so they can be used for adjustments with a spirit level. If the mounting rail is used, the rail is aligned. The installation units are aligned automatically once they are hung in the rail.

All modules can be flexibly installed in a 360° range, with the exception of the single-lever mixer. The mounting rail can be used in either a horizontal or vertical position.

The temporary plugs have register marks on the front, with the help of which the distance between modules can be precisely measured. On the guide rail the installation units can be shifted by any amount.

The installation unit can be finely adjusted with the threaded pins in such a way that it is aligned perfectly against the wall at right angles. When the mounting rail is used, the threaded pins are used to fasten the modules to the rail.