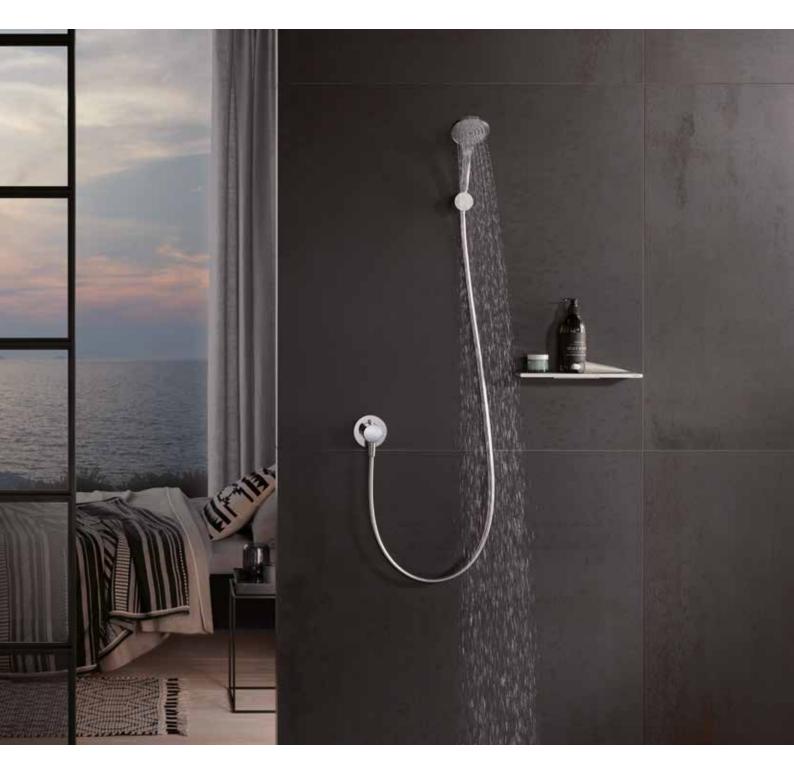

## IXMO\_solo LESS CAN DO EVEN MORE

The impressive thing about IXMO\_solo modules is their small dimensions. With only one element needed on the wall, they are the ideal solution for one water draw-off point – and they are also extremely easy to keep clean.

IXMO\_solo combines three functions in just one module: For a unique and complete shower solution all that is required is the impressively small, multifunctional IXMO\_solo thermostat and no further water-conducting elements. Operating it is easy and can be grasped intuitively. The water flow is regulated at the front, the temperature at the back. And naturally it also has a 38 °C safety stop. The connection for the shower hose is at the bottom.