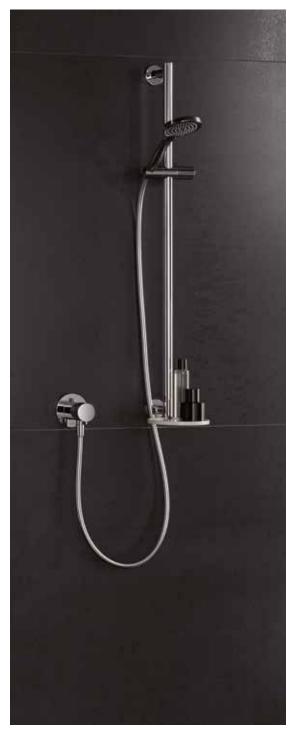

### MORE SHOWERING COMFORT

IXMO fittings for the shower have their origins in our high standard of innovation in the areas of design and technology. By combining three-way stop and diverter valve, wall outlet for shower hose and hand shower bracket in only one module, the number of elements on the wall can be reduced to a minimum.

IXMO modules can be freely combined as needed: This example brings together thermostat, stop and diverter valve, wall outlet for shower hose and hand shower bracket. Regardless whether round or square decor discs, all IXMO modules are so consistently designed that they perfectly match all other KEUCO lines.

The consistent design can be found throughout a high-quality range of accessories and additional components – each equally convincing in form and function. The special thing about the wall-mounted hand shower bracket is its two locking positions for the hand shower. The practical shelf integrated at the bottom of the hand shower's sliding rail can be swivelled, and is robust enough to bear considerable weight.