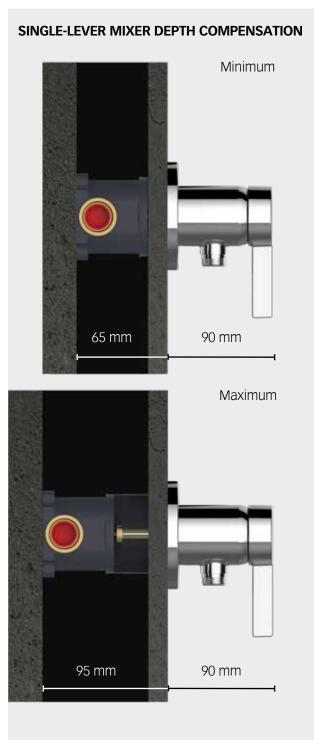

### **MORE INTELLIGENT INSTALLATION**

The intelligent depth compensator in IXMO fittings can be finely adjusted for installation depths anywhere from 80 to 110 mm. For the single-lever mixer and the thermostat the distance projected out from the wall is always 80 mm.

### **MORE FUNCTIONALITY**

The single-lever mixer projects out from the wall exactly 90 mm and the thermostat 100 mm. The in-wall installation unit can be installed without difficulty in thin walls or during subsequent modernisation work. What makes this possible is the minimum installation depth of 65 mm. And thanks to the intelligent depth-compensation feature, it can be

flexibly adjusted by any amount from 65 to 95 mm. And even swapped water lines can be corrected with an integrated assembly group.