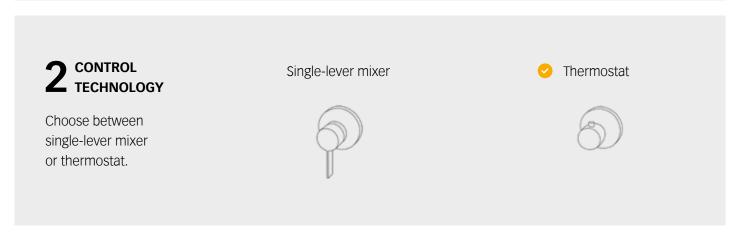

## DEVISE YOUR OWN PERSONAL BATHROOM PLAN WITH THE IXMO PLANNER

- 1. Area of use
- 2. Control technology
- 3. Draw-off points
- 4. Design
- 5. Handle
- 6. Surface finish

### **RESULT**

With the IXMO-Planner you can produce a picture of your new shower or bath tub in only a few steps. At the end you receive a complete planning document, including list of materials and other installation aids.