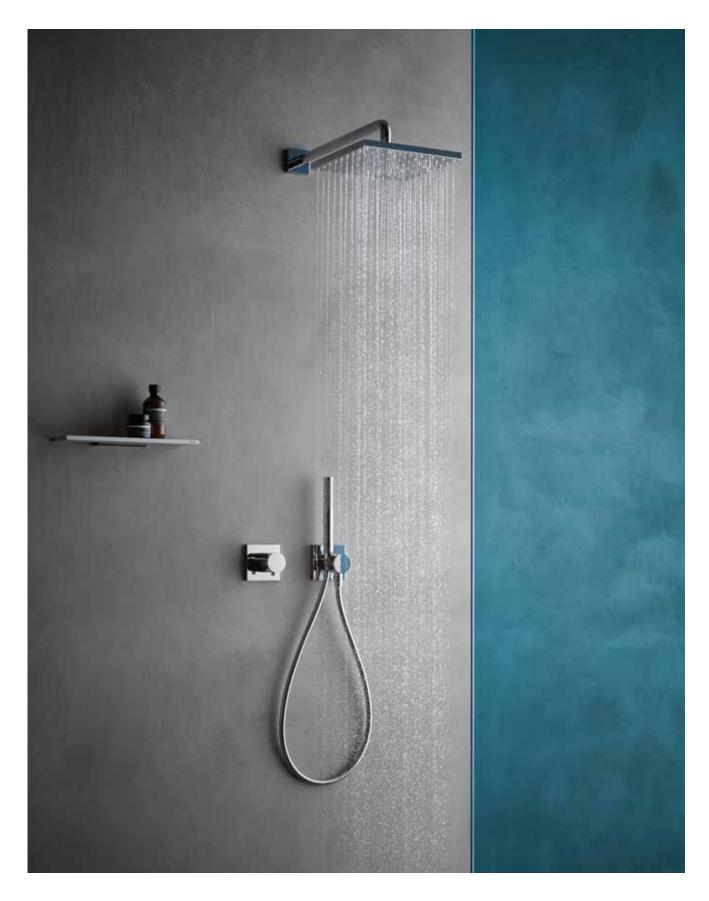

### MORE SHOWERING COMFORT

IXMO fittings for the shower have their origins in our high standard of innovation in the areas of design and technology. By combining three-way stop and diverter valve, wall outlet for shower hose and hand shower bracket in only one module, the number of elements on the wall can be reduced to a minimum.

IXMO modules can be freely combined as needed: This example brings together thermostat, stop and diverter valve, wall outlet for shower hose and hand shower bracket. Regardless whether round or square decor discs, all IXMO modules are so consistently designed that they perfectly match all other KEUCO lines.