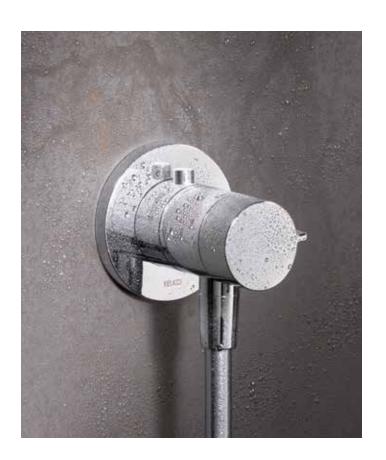

## IXMO\_solo LESS CAN DO EVEN MORE

The impressive thing about IXMO\_solo modules is their small dimensions. With only one element needed on the wall, they are the ideal solution for one water draw-off point – and they are also extremely easy to keep clean.

IXMO\_solo combines three functions in just one module: For a unique and complete shower solution all that is required is the impressively small, multifunctional IXMO\_solo thermostat and no further water-conducting elements. Operating it is easy and can be grasped intuitively. The water flow is regulated at the front, the temperature at the back. And naturally it also has a 38 °C safety stop. The connection for the shower hose is at the bottom.

IXMO\_solo thermostat with round decor disc

IXMO\_solo single-lever mixer with square decor disc