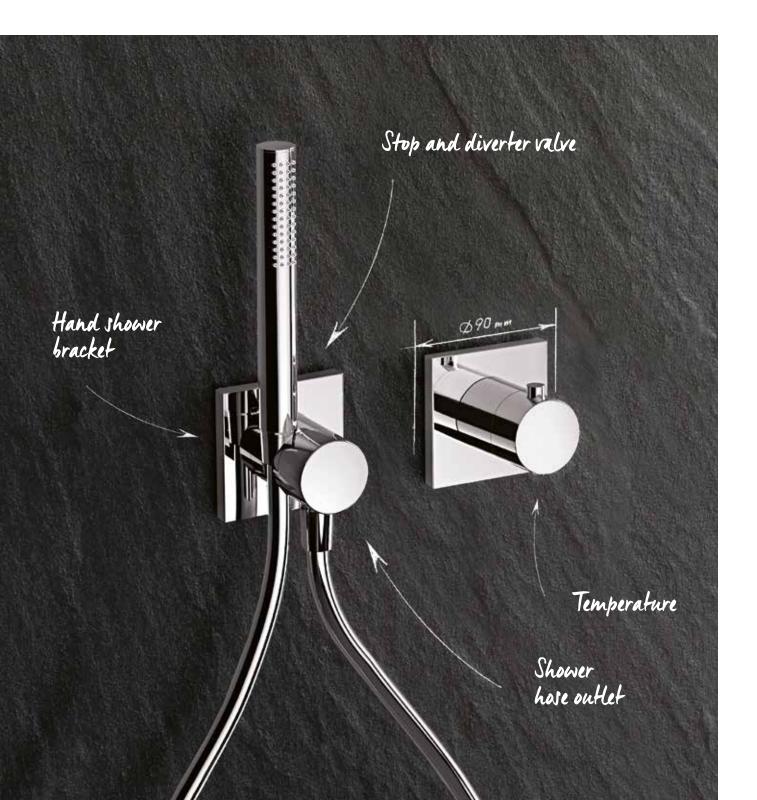

### MORE SHOWERING COMFORT

IXMO fittings for the shower have their origins in our high standard of innovation in the areas of design and technology. By combining three-way stop and diverter valve, wall outlet for shower hose and hand shower bracket in only one module, the number of elements on the wall can be reduced to a minimum.

IXMO modules can be freely combined as needed: This example brings together thermostat, stop and diverter valve, wall outlet for shower hose and hand shower bracket. Regardless whether round or square decor discs, all IXMO modules are so consistently designed that they perfectly match all other KEUCO lines.