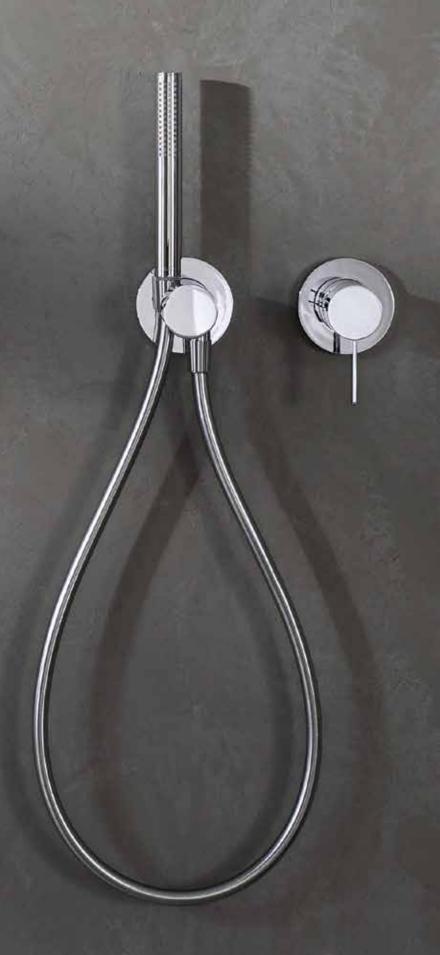

IXMO modules can be freely combined as needed: This example brings together thermostat, stop and diverter valve, wall outlet for shower hose and hand shower bracket. Regardless whether round or square decor discs, all IXMO modules are so consistently designed that they perfectly match all other KEUCO lines.

## IXMO\_solo LESS CAN DO EVEN MORE

The impressive thing about IXMO\_solo modules is their small dimensions. With only one element needed on the wall, they are the ideal solution for one water draw-off point – and they are also extremely easy to keep clean.

IXMO\_solo combines three functions in just one module: For a unique and complete shower solution all that is required is the impressively small, multifunctional IXMO\_solo thermostat and no further water-conducting elements. Operating it is easy and can be grasped intuitively. The water flow is regulated at the front, the temperature at the back. And naturally it also has a 38 °C safety stop. The connection for the shower hose is at the bottom.