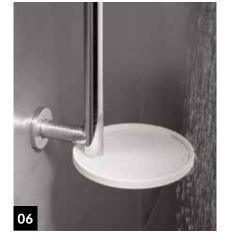

- Height-adjustable sliding bracket with spring mechanism
- Swivel shelf, dark grey

- Arranged vertically against the wall, in "parking" position for a tidy look
- Conversion from right-hand to left-hand use
- Swivel shelf, white

The consistent design can be found throughout a high-quality range of accessories and additional components – each equally convincing in form and function. The special thing about the wall-mounted hand shower bracket is its two locking positions for the hand shower. The practical shelf integrated at the bottom of the hand shower's sliding rail can be swivelled, and is robust enough to bear considerable weight.