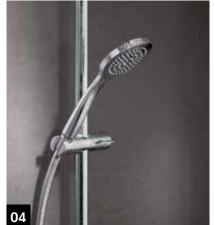

### MORE SHOWERING COMFORT

IXMO fittings for the shower have their origins in our high standard of innovation in the areas of design and technology. By combining three-way stop and diverter valve, wall outlet for shower hose and hand shower bracket in only one module, the number of elements on the wall can be reduced to a minimum.

The consistent design can be found throughout a high-quality range of accessories and additional components – each equally convincing in form and function. The special thing about the wall-mounted hand shower bracket is its two locking positions for the hand shower. The practical shelf integrated at the bottom of the hand shower's sliding rail can be swivelled, and is robust enough to bear considerable weight.