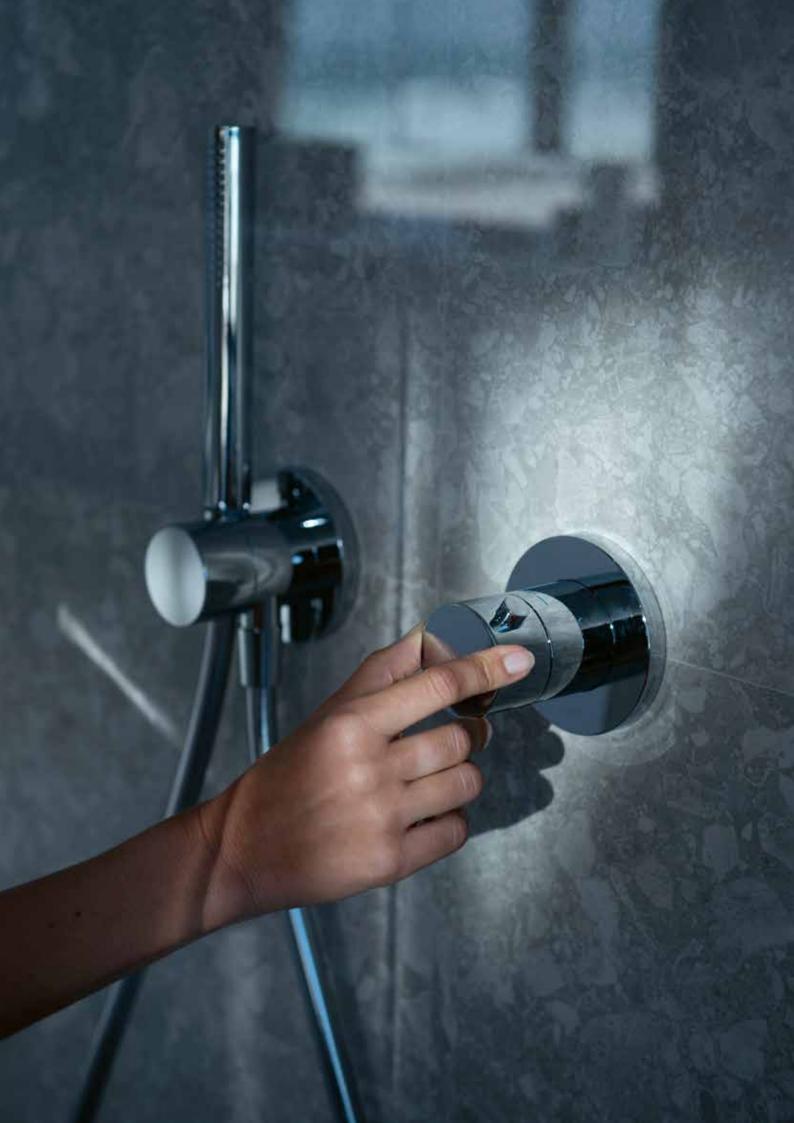

## IXMO\_solo LESS CAN DO EVEN MORE

The impressive thing about IXMO\_solo modules is their small dimensions. With only one element needed on the wall, they are the ideal solution for one water draw-off point – and they are also extremely easy to keep clean.

IXMO\_solo combines three functions in just one module: For a unique and complete shower solution all that is required is the impressively small, multifunctional IXMO\_solo thermostat and no further water-conducting elements. Operating it is easy and can be grasped intuitively. The water flow is regulated at the front, the temperature at the back. And naturally it also has a 38 °C safety stop. The connection for the shower hose is at the bottom.

## IXMO\_solo MORE MINIMALISM

Only one water-conducting element is required on the wall to combine either single-lever mixer or thermostat with the wall outlet for the shower hose: This generates more freedom of design in the bathroom and considerably less installation work. The minimalistic approach of IXMO sets new standards in bathroom design.