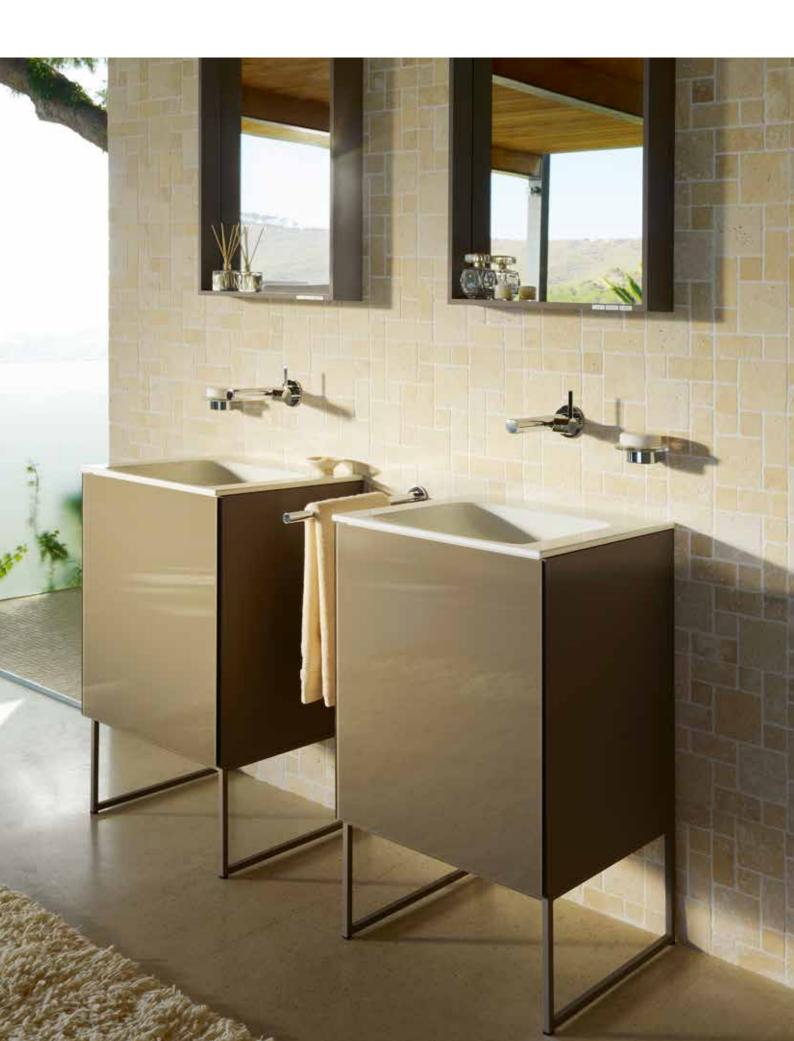

# IXMO AT THE WASHBASIN – MORE INDIVIDUALITY

Extra planning freedom means combining wall spout and single-lever mixer in only one fitting element. The in-wall fitting comes with either round or square decor disc and in three different projection distances from the wall adding a luxurious touch to washbasin design. IXMO: impressive in the shower or bath tub, inspiring at the washbasin.