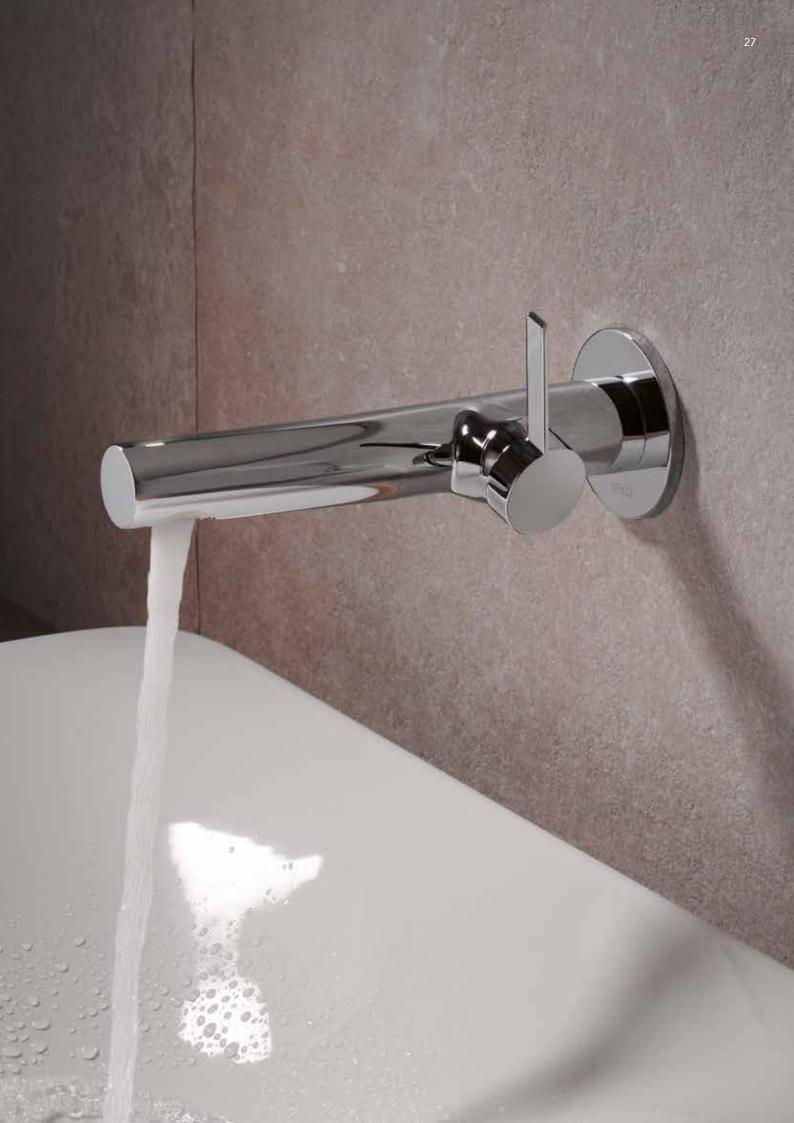

### **MORE BATHROOM DESIGN**

The high-gloss chrome-plated IXMO bath tub mixers for wall mounting encapsulate wall outlet for shower hose, hand shower bracket, and 2-way diverter valve in a timeless language of form.

IXMO modules can be freely combined as needed: This example brings together thermostat, stop and diverter valve, wall outlet for shower hose and hand shower bracket. Regardless whether round or square decor discs, all IXMO modules are so consistently designed that they perfectly match all other KEUCO lines.