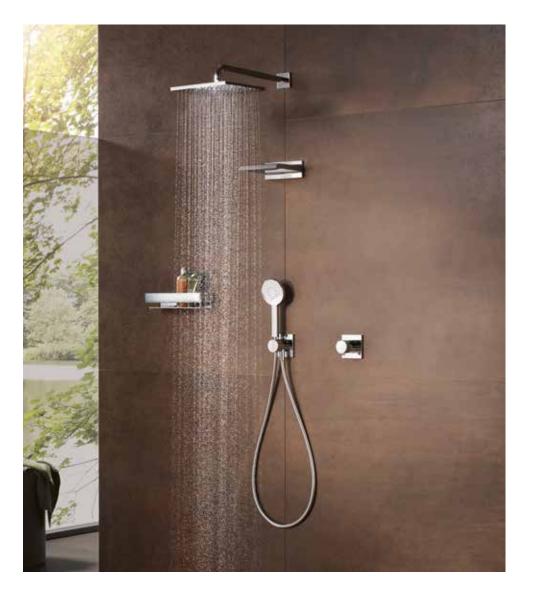

### **MORE BATHROOM DESIGN**

The high-gloss chrome-plated IXMO bath tub mixers for wall mounting encapsulate wall outlet for shower hose, hand shower bracket, and 2-way diverter valve in a timeless language of form.

IXMO modules can be freely combined as needed: This example brings together thermostat, stop and diverter valve, wall outlet for shower hose and hand shower bracket. Regardless whether round or square decor discs, all IXMO modules are so consistently designed that they perfectly match all other KEUCO lines.