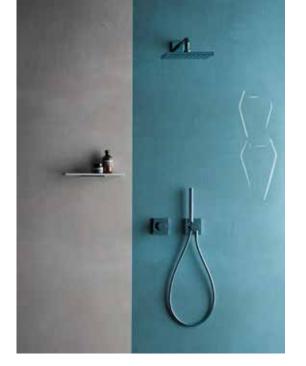

IXMO modules can be freely combined as needed: This example brings together thermostat, stop and diverter valve, wall outlet for shower hose and hand shower bracket. Regardless whether round or square decor discs, all IXMO modules are so consistently designed that they perfectly match all other KEUCO lines.

## IXMO\_solo LESS CAN DO EVEN MORE

The impressive thing about IXMO\_solo modules is their small dimensions. With only one element needed on the wall, they are the ideal solution for one water draw-off point – and they are also extremely easy to keep clean.