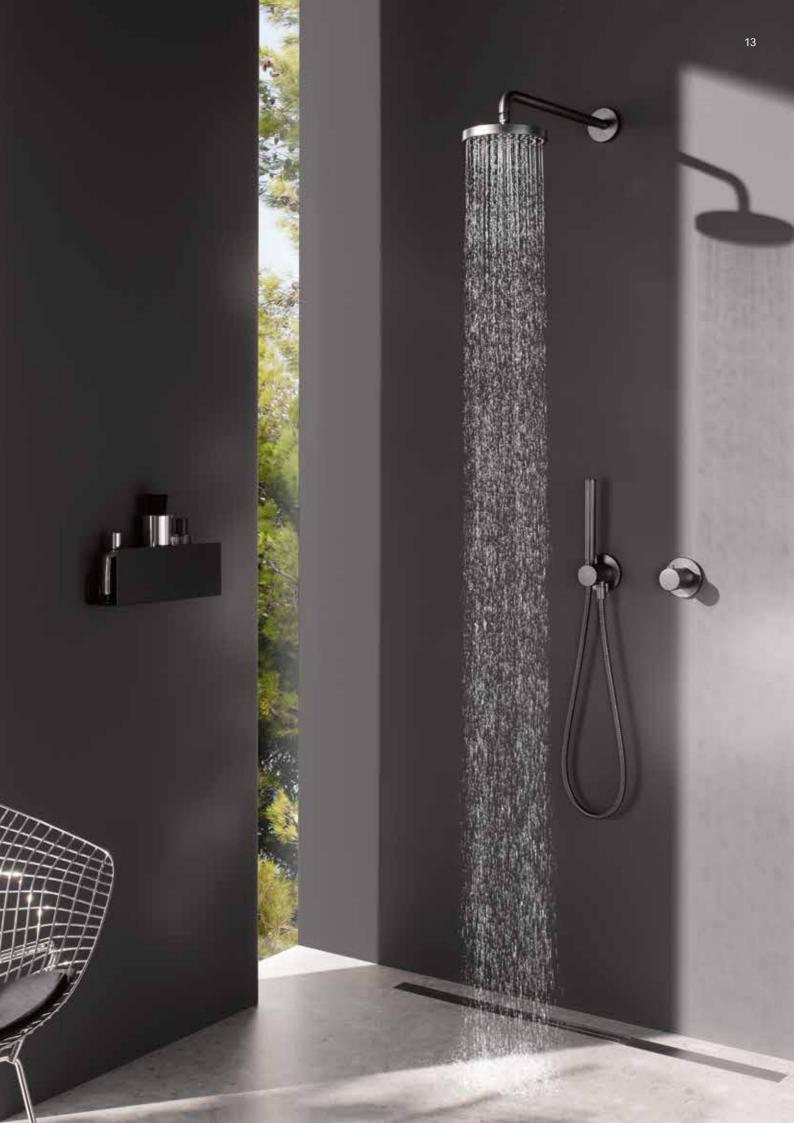

## IXMO\_solo LESS CAN DO EVEN MORE

The impressive thing about IXMO\_solo modules is their small dimensions. With only one element needed on the wall, they are the ideal solution for one water draw-off point – and they are also extremely easy to keep clean.

IXMO\_solo combines three functions in just one module: For a unique and complete shower solution all that is required is the impressively small, multifunctional IXMO\_solo thermostat and no further water-conducting elements. Operating it is easy and can be grasped intuitively. The water flow is regulated at the front, the temperature at the back. And naturally it also has a 38 °C safety stop. The connection for the shower hose is at the bottom.