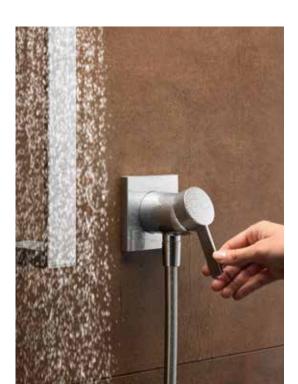

## IXMO\_solo LESS CAN DO EVEN MORE

The impressive thing about IXMO\_solo modules is their small dimensions. With only one element needed on the wall, they are the ideal solution for one water draw-off point – and they are also extremely easy to keep clean.

IXMO\_solo combines three functions in just one module: For a unique and complete shower solution all that is required is the impressively small, multifunctional IXMO\_solo thermostat and no further water-conducting elements. Operating it is easy and can be grasped intuitively. The water flow is regulated at the front, the temperature at the back. And naturally it also has a 38 °C safety stop. The connection for the shower hose is at the bottom.