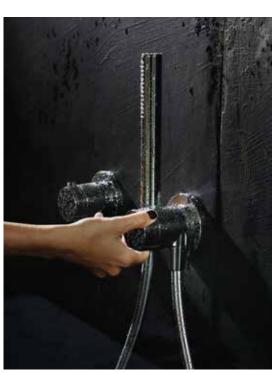

### MORE SHOWERING COMFORT

IXMO fittings for the shower have their origins in our high standard of innovation in the areas of design and technology. By combining three-way stop and diverter valve, wall outlet for shower hose and hand shower bracket in only one module, the number of elements on the wall can be reduced to a minimum.

IXMO modules can be freely combined as needed: This example brings together thermostat, stop and diverter valve, wall outlet for shower hose and hand shower bracket. Regardless whether round or square decor discs, all IXMO modules are so consistently designed that they perfectly match all other KEUCO lines.