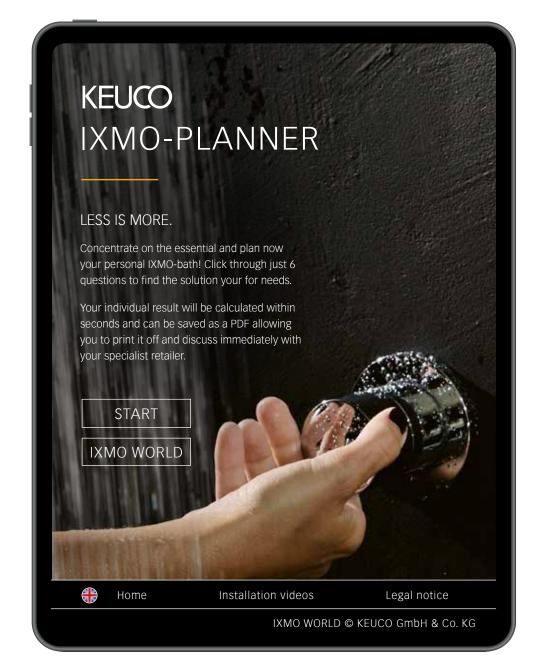

# IXMO-PLANNER MORE VARIETY

Room for possibilities: IXMO permits highly personalised arrangements on the wall. This also incidentally allows optimal ergonomic placement of the modules. Concentrate on the essentials and plan your personal IXMO bathroom now. Your individual result is ready in only a few seconds and can be saved as a PDF, so you can print it out and discuss it with your local specialised dealer right away. > www.ixmo.de/en

## DEVISE YOUR OWN PERSONAL BATHROOM PLAN WITH THE IXMO PLANNER

- 1. Area of use
- 2. Control technology
- 3. Draw-off points
- 4. Design
- 5. Handle
- 6. Surface finish

### **RESULT**

With the IXMO-Planner you can produce a picture of your new shower or bath tub in only a few steps. At the end you receive a complete planning document, including list of materials and other installation aids.

- Article numbers
- Personal summary as PDF
- Installation diagram as PDF
- BIM data