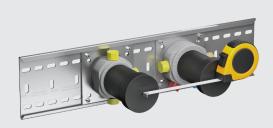

## MORE INSTALLATION ADVANTAGES

A real problem-solver for installers: A special mounting rail is available for IXMO. It can be positioned horizontally or vertically. The installation units can be shifted to any position on the rail and fixed in place with the screws.

In all modules the temporary plugs have the same diameter, so they can be used for adjustments with a spirit level. If the mounting rail is used, the rail is aligned. The installation units are aligned automatically once they are hung in the rail.

All modules can be flexibly installed in a 360° range, with the exception of the single-lever mixer. The mounting rail can be used in either a horizontal or vertical position.

The temporary plugs have register marks on the front, with the help of which the distance between modules can be precisely measured. On the guide rail the installation units can be shifted by any amount.

The installation unit can be finely adjusted with the threaded pins in such a way that it is aligned perfectly against the wall at right angles. When the mounting rail is used, the threaded pins are used to fasten the modules to the rail.