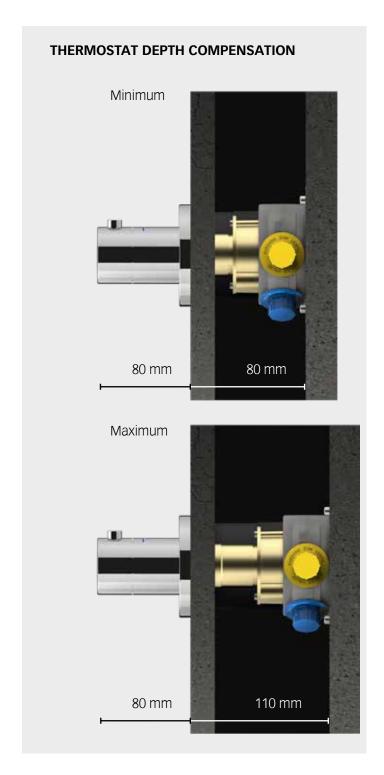

### **MORE INTELLIGENT INSTALLATION**

The intelligent depth compensator in IXMO fittings can be finely adjusted for installation depths anywhere from 80 to 110 mm. For the single-lever mixer and the thermostat the distance projected out from the wall is always 80 mm.

### **MORE POSSIBILITIES**

In cases where the water lines are swapped in the bathroom, no additional adapter needs to be procured. Because, IXMO thermostats have an integrated solution, which allows the assembly groups to be simply swapped in the rough part.