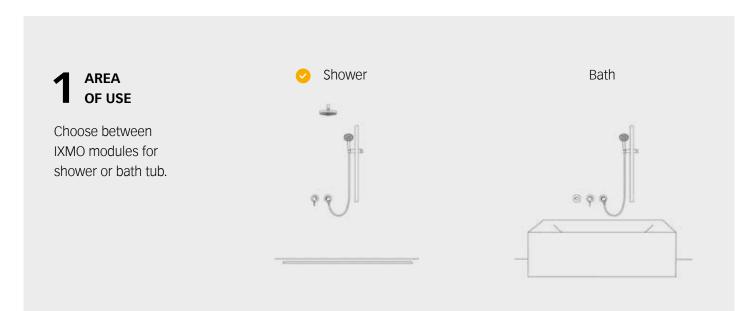

## DEVISE YOUR OWN PERSONAL BATHROOM PLAN WITH THE IXMO PLANNER

- 1. Area of use
- 2. Control technology
- 3. Draw-off points
- 4. Design
- 5. Handle
- 6. Surface finish

### **RESULT**

With the IXMO-Planner you can produce a picture of your new shower or bath tub in only a few steps. At the end you receive a complete planning document, including list of materials and other installation aids.