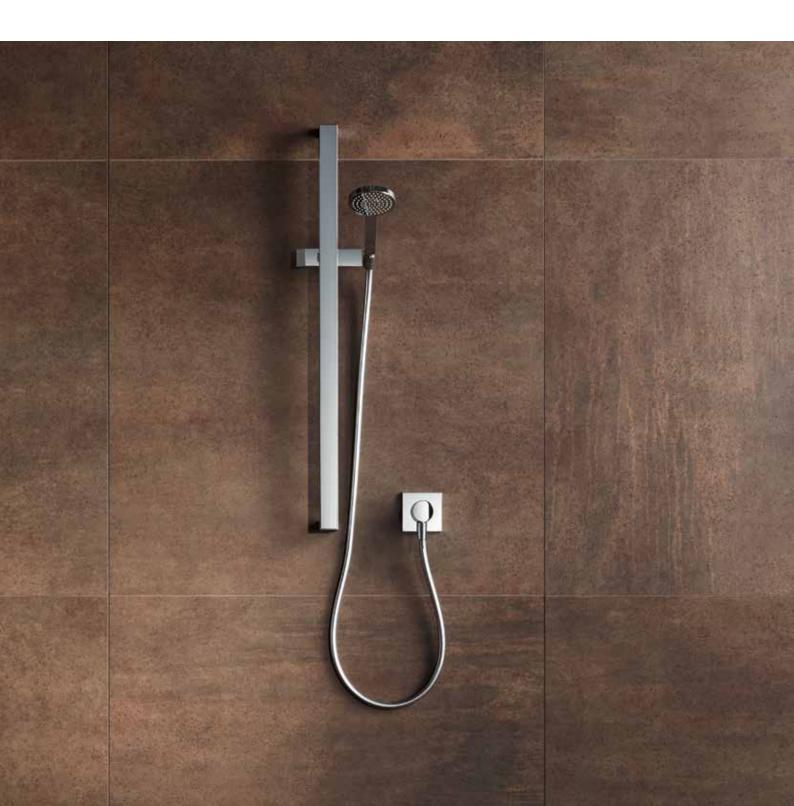

- Height-adjustable sliding bracket with spring mechanism
- Swivel shelf, dark grey

- Arranged vertically against the wall, in "parking" position for a tidy look
- Conversion from right-hand to left-hand use
- Swivel shelf, white

The consistent design can be found throughout a high-quality range of accessories and additional components – each equally convincing in form and function. The special thing about the wall-mounted hand shower bracket is its two locking positions for the hand shower. The practical shelf integrated at the bottom of the hand shower's sliding rail can be swivelled, and is robust enough to bear considerable weight.