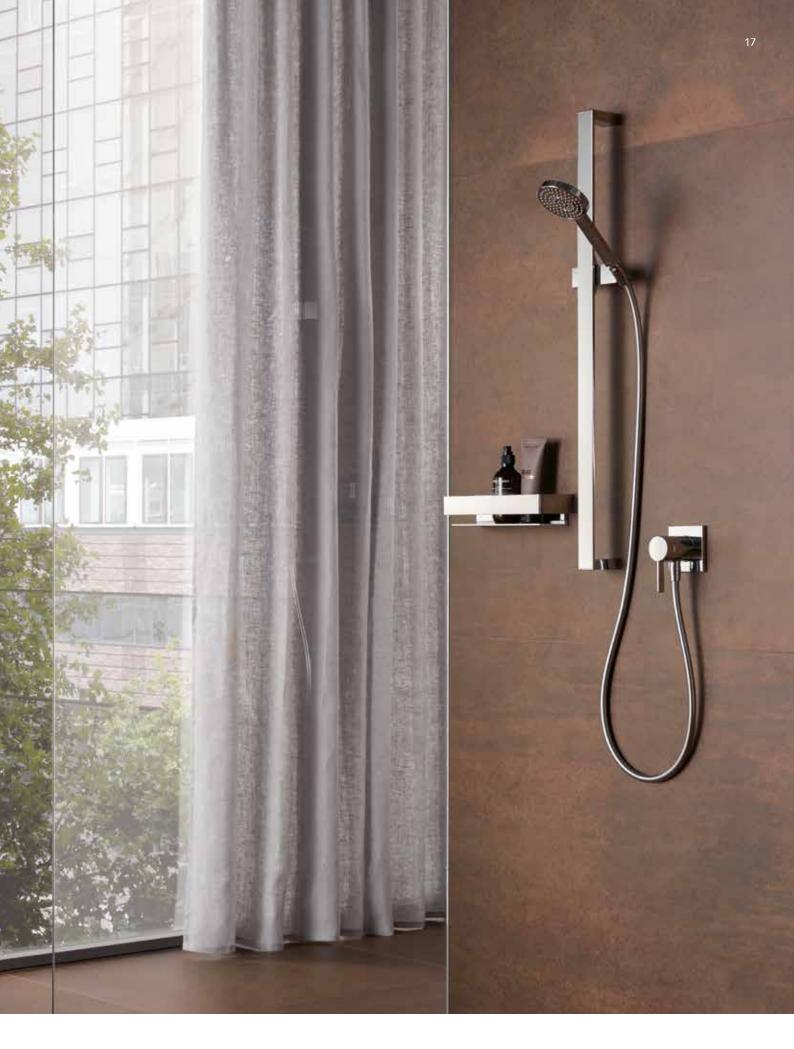

### MORE SHOWERING COMFORT

IXMO fittings for the shower have their origins in our high standard of innovation in the areas of design and technology. By combining three-way stop and diverter valve, wall outlet for shower hose and hand shower bracket in only one module, the number of elements on the wall can be reduced to a minimum.

IXMO modules can be freely combined as needed: This example brings together thermostat, stop and diverter valve, wall outlet for shower hose and hand shower bracket. Regardless whether round or square decor discs, all IXMO modules are so consistently designed that they perfectly match all other KEUCO lines.

The consistent design can be found throughout a high-quality range of accessories and additional components – each equally convincing in form and function. The special thing about the wall-mounted hand shower bracket is its two locking positions for the hand shower. The practical shelf integrated at the bottom of the hand shower's sliding rail can be swivelled, and is robust enough to bear considerable weight.