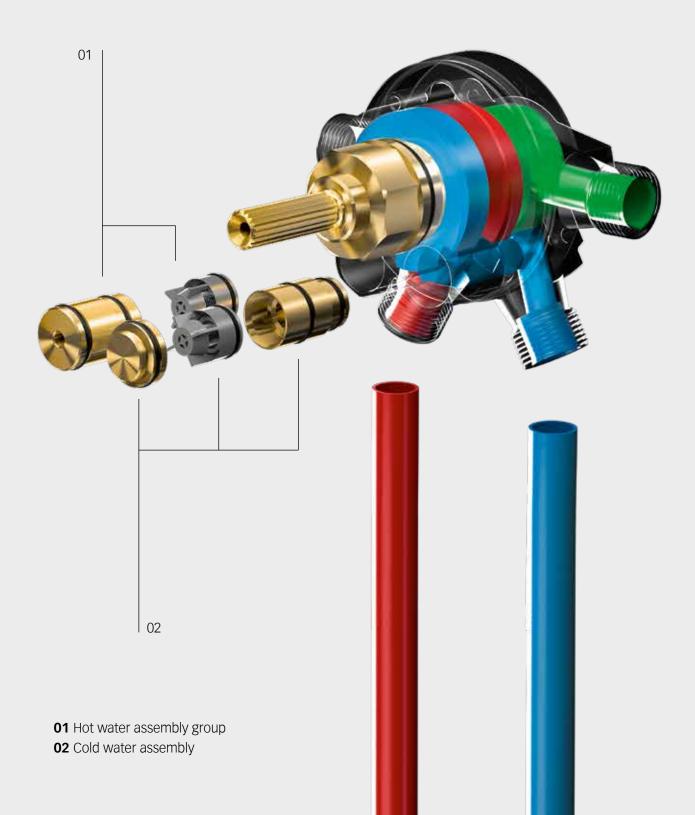

### **MORE POSSIBILITIES**

In cases where the water lines are swapped in the bathroom, no additional adapter needs to be procured. Because, IXMO thermostats have an integrated solution, which allows the assembly groups to be simply swapped in the rough part.

### **MORE FUNCTIONALITY**

The single-lever mixer projects out from the wall exactly 90 mm and the thermostat 100 mm. The in-wall installation unit can be installed without difficulty in thin walls or during subsequent modernisation work. What makes this possible is the minimum installation depth of 65 mm. And thanks to the intelligent depth-compensation feature, it can be

flexibly adjusted by any amount from 65 to 95 mm. And even swapped water lines can be corrected with an integrated assembly group.