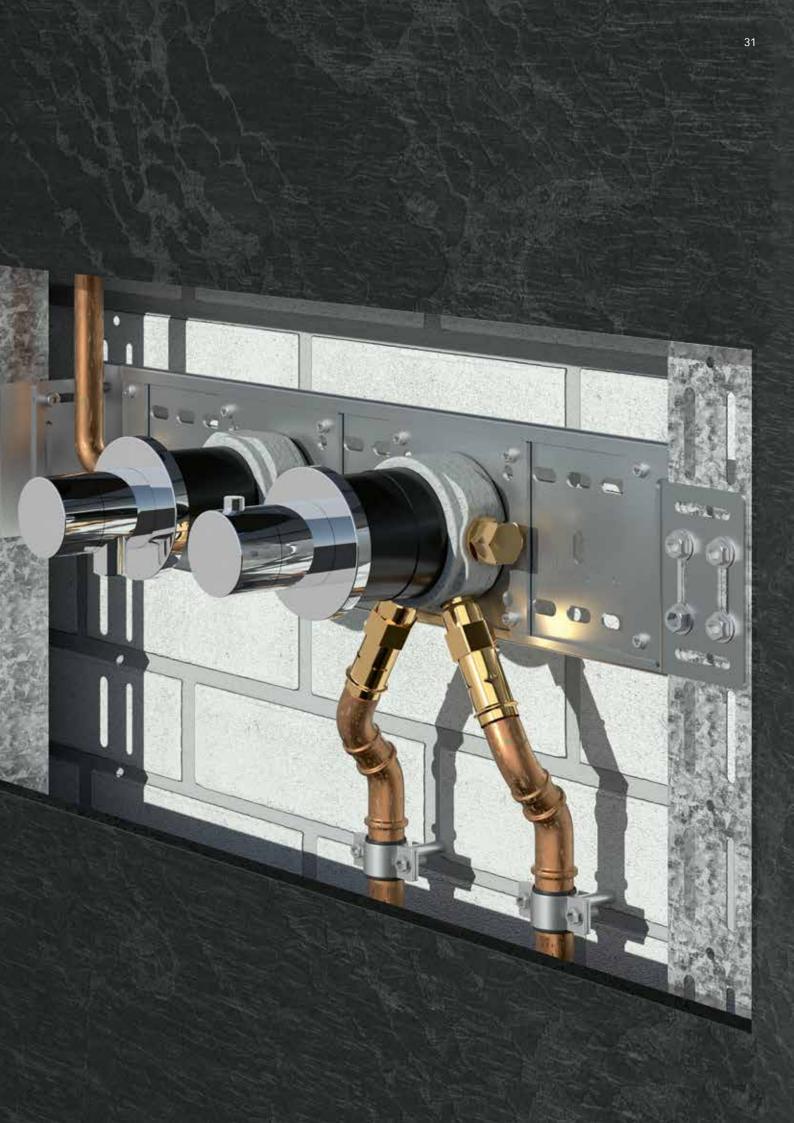

## MORE INSTALLATION ADVANTAGES

A real problem-solver for installers: A special mounting rail is available for IXMO. It can be positioned horizontally or vertically. The installation units can be shifted to any position on the rail and fixed in place with the screws.

In all modules the temporary plugs have the same diameter, so they can be used for adjustments with a spirit level. If the mounting rail is used, the rail is aligned. The installation units are aligned automatically once they are hung in the rail.

All modules can be flexibly installed in a 360° range, with the exception of the single-lever mixer. The mounting rail can be used in either a horizontal or vertical position.

The temporary plugs have register marks on the front, with the help of which the distance between modules can be precisely measured. On the guide rail the installation units can be shifted by any amount.

The installation unit can be finely adjusted with the threaded pins in such a way that it is aligned perfectly against the wall at right angles. When the mounting rail is used, the threaded pins are used to fasten the modules to the rail.