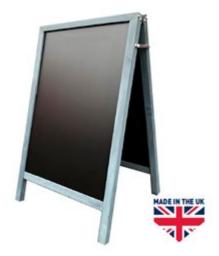

# Hawker A-Frame Chalk Board

- High quality UK made chalkboard with straight top
- European redwood frame
- Choice of frame colours
- 6mm exterior grade melamine chalkboard surface
- Suitable for use with chalk or liquid chalk pens
- Easy clean surface

## About the Product

High quality UK made A-Frame chalkboard. The board has a curved top and the frame is manufactured from European Redwood supplied from FSC sustaniable sources and is available in a range of stain colours. The melamine surface is moisture resistant and suitable for liquid chalk pens.