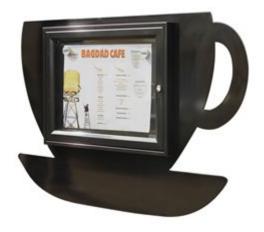

# **Coffee Cup Shaped External Notice Board**

- Coffee Cup shaped steel backboard
- Aluminium lockable board
- Side hinged door glazed with 4mm thick plexishock glazing
- Magnetic surface suitable for use with magnets
- Holds 2 x A4 portrait
- Pre-drilled for wall fixing

### **About the product**

Novelty shaped outdoor menu notice board mounted onto a shaped steel back panel. The board has a single door with lock and holds 2 x A4 sheets of paper (1 rows of 2 portrait)