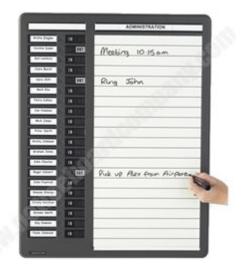

## Staff In/Out Board with Drywipe Message Area

- High impact, vacuumed formed polystyrene
- Shows which staff are on site
- Insert cards can be typed, labelled or hand written
- Drywipe surface allow notes and messages
- Simple sliding mechanism shows In or Out
- Supplied fixing kit

## **About the Product**

The Staff Names In/Out notice board is produced from a robust, high impact, vacuum-formed polystyrene. The board comes with a choice of either 10 or 20 names, which all come with in/out sliders showcasing who's in the office at any given time. The board also has a drywipe message area for the purpose of leaving messages for staff members. Also supplied with the board is a wall fixing kit. These boards can be removed from the wall in the event of an emergency so the whereabouts of staff and personnel can be tracked safely.