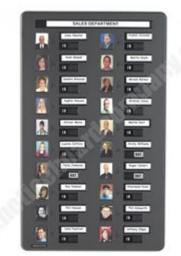

## Staff In/Out Board with Photos

- High impact, vacuumed formed polystyrene
- Shows which staff are on site
- Insert cards can be typed, labelled or hand written
- Space for passport size photos adjacent to names
- Simple sliding mechanism shows In or Out
- Supplied fixing kit

## **About the Product**

The Staff In/Out with Photos notice board is produced from a robust, high impact, vacuum-formed polystyrene. The board comes with in a choice of either 10 or 20 names, which all come with in/out sliders showcasing who's in the office at any given time. Each board is supplied with a slot for inserting staff photos next to each name. Each board is supplied with a wall fixing kit. These boards can be removed from the wall in the event of an emergency so the whereabouts of staff and personnel can be tracked safely.