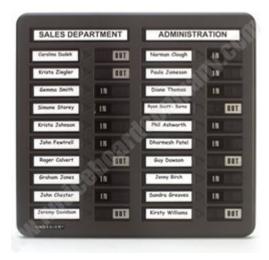

## In/Out Board Staff Names

- High impact, vacuumed formed polystyrene
- Shows which staff are on site over a full week
- 3 sizes available
- Card inserts to show personnel names
- Simple sliding mechanism shows In or Out
- Supplied fixing kit

## **About the Product**

The Staff Names In/Out notice board is produced from a robust, high impact, vacuum-formed polystyrene. The board comes with a choice of either 10, 20 or 40 names, which all come with in/out sliders showcasing who's in the office at any given time. Each board is supplied with insert cards for personnel names, and with a wall fixing kit. These boards can be removed from the wall in the event of an emergency so the whereabouts of staff and personnel can be tracked safely.