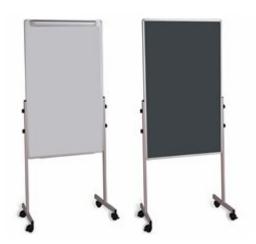

## **Duo Mobile Board**

- Aluminium stand and frame
- Double sided board 1200 x 700mm wide
- Choice of surface cork/dry wipe or grey felt/magnetic
- Height adjustable
- 4 locking castors
- Flipchart clip

## About the product

Aluminium frame and stand with four lockable castors. There is a choice of cork with dry wipe on reverse or grey felt/magnetic The whiteboard side of the board also includes a simplex flip chart clip.