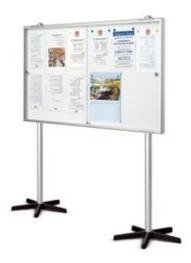

## Allure Mobile Lockable Magnetic Board

- Aluminium frame
- Single sided for indoor use
- 2 sliding doors in 4mm rigid acrylic
- Choice of magnetic or cork backing
- Lock with two keys
- Star base in cast aluminium

## **About the Product**

The Allure mobile board has 34mm deep aluminium frame in satin silver with two sliding doors in rigid 4mm arcylic with lock. There is a choice of magnetic backing for use with magnets or alternatively a natural cork for use with pins. The board is supplied with two 2000mm high x 50mm wide tubular posts with heavy duty cast aluminium star base and removable wheels. The board is held securely onto the posts by a height adjustable collar (top and bottom) with U shaped section.

Also available as single door case with hinged door that can be mounted onto a single post.