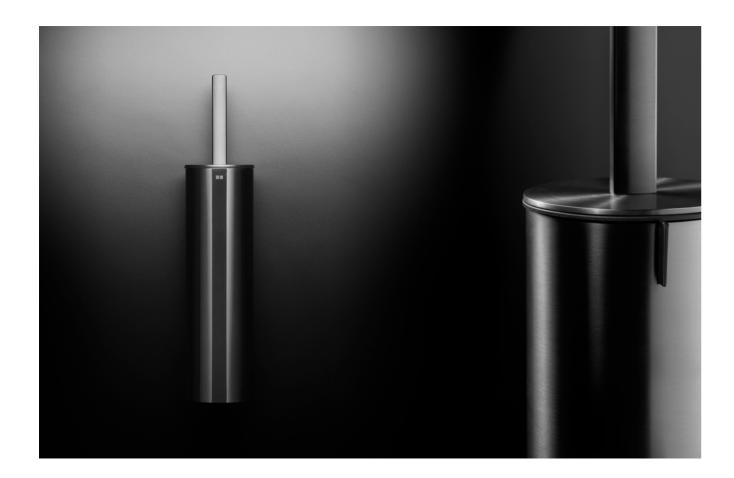

#### TOILET BRUSH

Besides the sleek design, you will be pleased with the anti-drip function. The inner plastic container has a splash guard, which extends over the outer cover and ensures that no bacteria can get in between the two. An external handle allows you to empty the container without interfering with germs. The brush head is replaceable and can easily be exchanged. Choose between a wall mounted and a floor standing version.