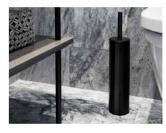

#### TOILET BRUSH

Besides the sleek design, you will be pleased with the anti-drip function. The inner plastic container has a splash guard, which extends over the outer cover and ensures that no bacteria can get in between the two. An external handle allows you to empty the container without interfering with germs. The brush head is replaceable and can easily be exchanged. Choose between a wall mounted and a floor standing version.