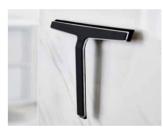

#### SHOWER WIPER

Separate shower wiper and wall mount with integrated magnets to keep the wiper in place. The wiper consists of two parts; a reinforced steel frame and a high quality silicone blade. This construction ensures an effective and even cleaning of all surfaces. Built in 'bumpers' on all sides protect your tiles from scratches and marks.