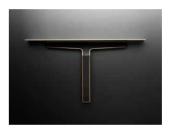

#### SHOWER WIPER

Separate shower wiper and wall mount with integrated magnets to keep the wiper in place. The wiper consists of two parts; a reinforced steel frame and a high quality silicone blade. This construction ensures an effective and even cleaning of all surfaces. Built in 'bumpers' on all sides protect your tiles from scratches and marks.