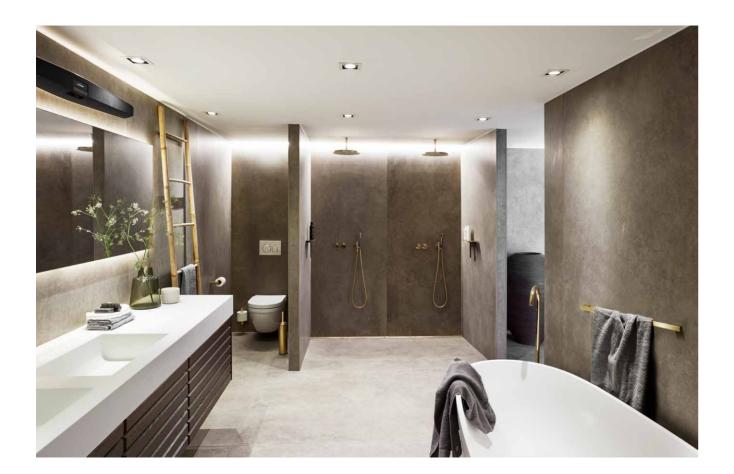

TOWEL BAR

The towel bar has a solid and unique mounting design and keeps your bathroom in harmony - even your most fluffy towels will stay in place, all the time.

TOWEL HOOK

Elegant hooks keep you towels in reach at all times. The perfect shape of these hooks will keep your towels from slipping.

CORNER SOAP SHELF 288 (L) x 211 x 211 mm

TOWEL BAR 605 (L) x 25 (W) mm