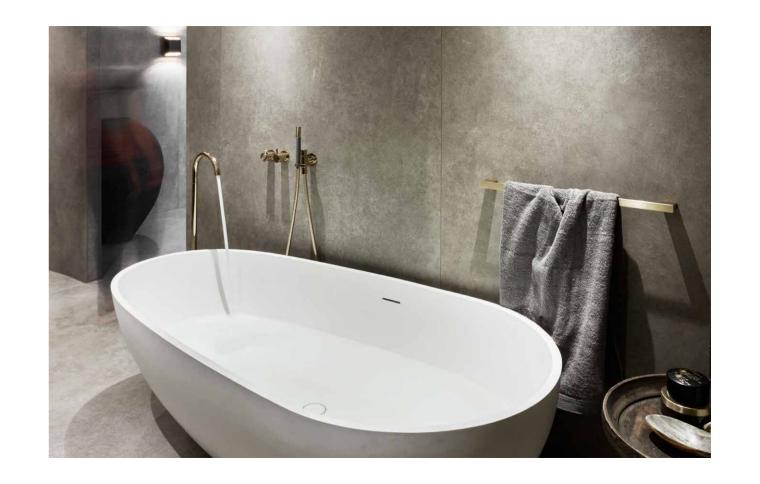

TOWEL BAR

The towel bar has a solid and unique mounting design and keeps your bathroom in harmony - even your most fluffy towels will stay in place, all the time.

# HIGHLINE COLOUR - DRAIN UNIT SERIES

The Reframe Collection is designed to match our exclusive, award winning HighLine floor drain series.

Five different colour options give you the possibility of matching all metal details, conveying a subtle feeling of luxury.