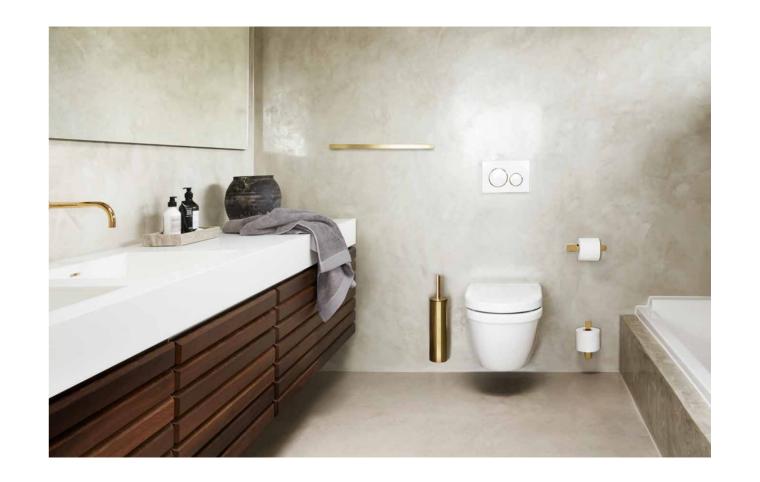

## TOILET PAPER HOLDER SPARE TOILET PAPER HOLDER

Keep your toilet paper nice and centered with the innovative paper holder. The holder is reversible for your convenience and an integrated magnetic part will keep the toilet roll in place and optimise its friction. The spare toilet paper holder has a seperate rubber part, that centers the toilet roll independent of the various inner sizes, that toilet rolls come in.

#### TOILET BRUSH

Besides the sleek design, you will be pleased with the anti-drip function. The inner plastic container has a splash guard, which extends over the outer cover and ensures that no bacteria can get in between the two. An external handle allows you to empty the container without interfering with germs. The brush head is replaceable and can easily be exchanged. Choose between a wall mounted and a floor standing version.