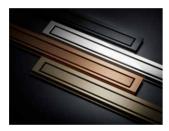

# HIGHLINE COLOUR - DRAIN UNIT SERIES

The Reframe Collection is designed to match our exclusive, award winning HighLine floor drain series.

Five different colour options give you the possibility of matching all metal details, conveying a subtle feeling of luxury.

Both series come in: copper, brass, brushed stainless steel, hand polished stainless steel and black.

Our colours have been meticulously chosen and matched precisely with the colours of other manufacturers.