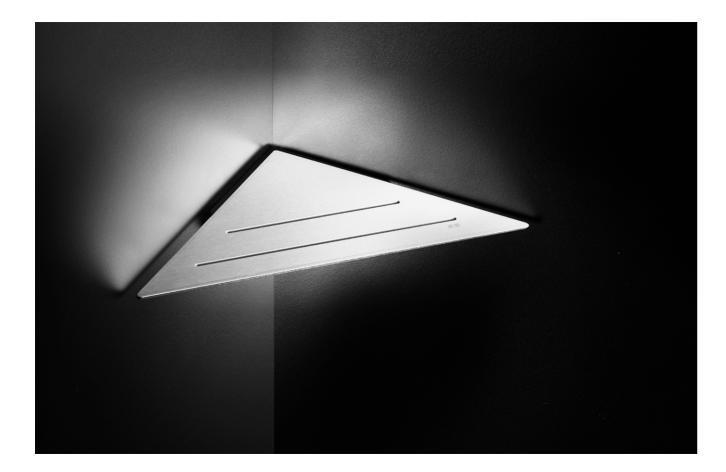

## CORNER SOAP SHELF

Soap shelf in a reinforced steel plate to secure stability. Discreet grooves drain water away and an anti-slip barrier keeps shower essentials from sliding when the shelf is wet. The innovative wall mount can be adapted to corners, which are not excately 90°.