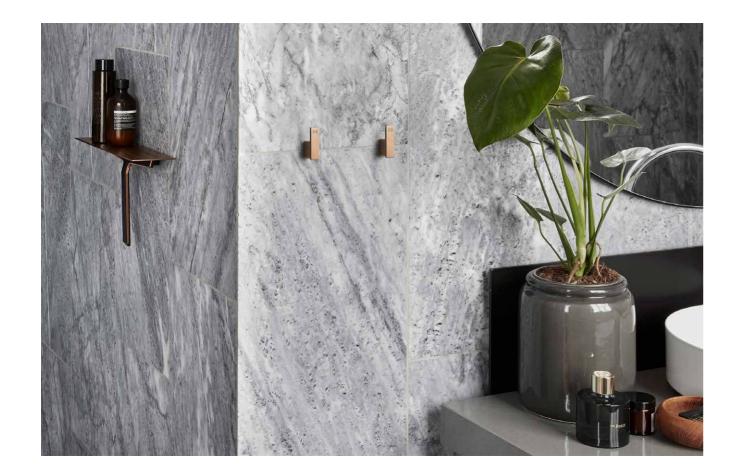

## CORNER SOAP SHELF

Soap shelf in a reinforced steel plate to secure stability. Discreet grooves drain water away and an anti-slip barrier keeps shower essentials from sliding when the shelf is wet. The innovative wall mount can be adapted to corners, which are not excately 90°.

TOWEL HOOK

Elegant hooks keep you towels in reach at all times. The perfect shape of these hooks will keep your towels from slipping.

CORNER SOAP SHELF 288 (L) x 211 x 211 mm

TOWEL BAR 605 (L) x 25 (W) mm