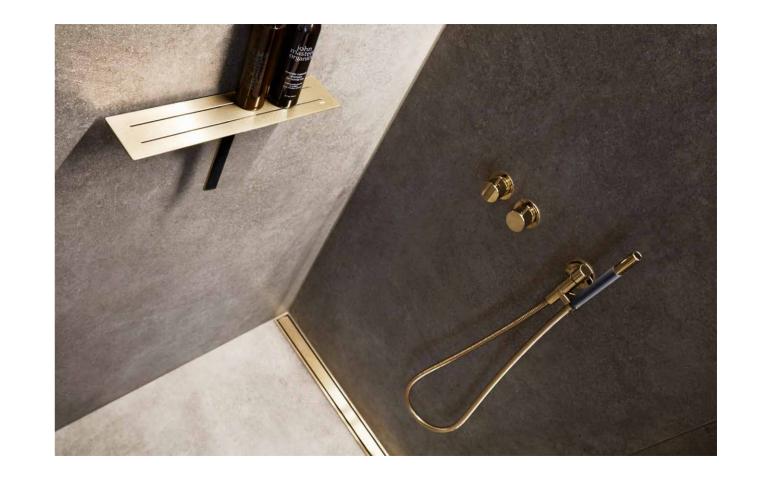

#### SOAP SHELF WITH SHOWER WIPER

Besides creating a place for your shower essentials, the shelf also provides a fixed home for the shower wiper. Hidden magnets in the wall mount and shower wiper ensure a secure and discrete placement, keeping the wiper handy and easy to access at all times. The wiper consists of two parts; a reinforced steel frame and a high quality silicone blade. This construction ensures an effective and even cleaning of all surfaces.

#### SHOWER WIPER

Separate shower wiper and wall mount with integrated magnets to keep the wiper in place. The wiper consists of two parts; a reinforced steel frame and a high quality silicone blade. This construction ensures an effective and even cleaning of all surfaces. Built in 'bumpers' on all sides protect your tiles from scratches and marks.

## CORNER SOAP SHELF

Soap shelf in a reinforced steel plate to secure stability. Discreet grooves drain water away and an anti-slip barrier keeps shower essentials from sliding when the shelf is wet. The innovative wall mount can be adapted to corners, which are not excately 90°.