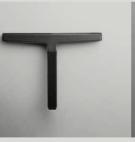

#### SHOWER WIPER

Separate shower wiper and wall mount with integrated magnets to keep the wiper in place. The wiper consists of two parts; a reinforced steel frame and a high quality silicone blade. This construction ensures an effective and even cleaning of all surfaces. Built in 'bumpers' on all sides protect your tiles from scratches and marks.