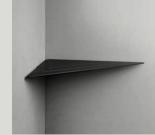

## CORNER SOAP SHELF

Soap shelf in a reinforced steel plate to secure stability. Discreet grooves drain water away and an anti-slip barrier keeps shower essentials from sliding when the shelf is wet. The innovative wall mount can be adapted to corners, which are not excately 90°.