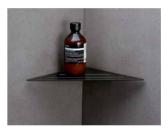

## CORNER SOAP SHELF

Soap shelf in a reinforced steel plate to secure stability. Discreet grooves drain water away and an anti-slip barrier keeps shower essentials from sliding when the shelf is wet. The innovative wall mount can be adapted to corners, which are not excately 90°.