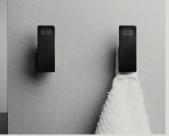

TOWEL HOOK

Elegant hooks keep you towels in reach at all times. The perfect shape of these hooks will keep your towels from slipping.

CORNER SOAP SHELF 288 (L) x 211 x 211 mm

TOWEL BAR 605 (L) x 25 (W) mm