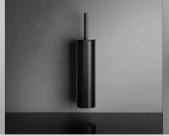

#### TOILET BRUSH

Besides the sleek design, you will be pleased with the anti-drip function. The inner plastic container has a splash guard, which extends over the outer cover and ensures that no bacteria can get in between the two. An external handle allows you to empty the container without interfering with germs. The brush head is replaceable and can easily be exchanged. Choose between a wall mounted and a floor standing version.