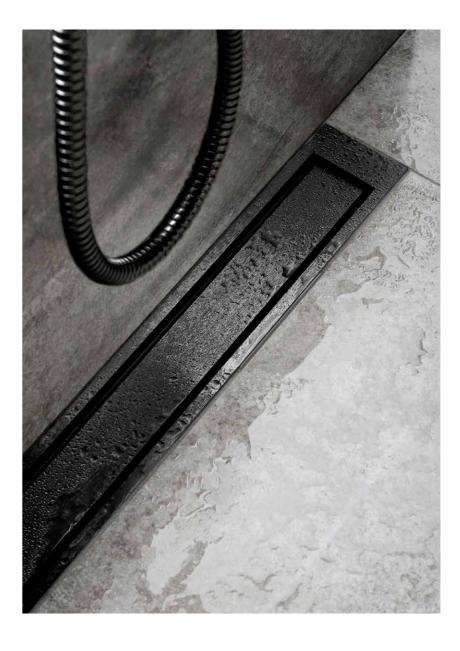

### HIGHLINE SERIES

HighLine is Unidrain's exclusive, award-winning series.

The series is avilable in both solid steel panels, and a discreet solution with a floor tile of your own choice.

- 1 HIGHLINE | PANEL with frame
- 2 HIGHLINE | CUSTOM without frame, A floor tile of your own choice is placed on the top.
- 3 HIGHLINE | CUSTOM with frame
- 4 HIGHLINE | CASSETTE with frame, with edges on all sides for use with any material. Ideal for terrazzo.

HighLine freestanding floor drain | Cassette with frame

GlassLine shower screen | Transparent GlassLine shower door HighLine floor drain | Custom

Top rail | steel

Integrated floor drain