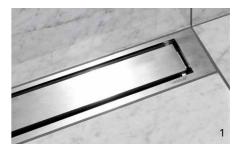

#### HIGHLINE CORNER DRAIN

The corner drain is the simple and discreet solution for bathrooms and utility rooms where space is limited. The corner drain comes as steel panel with/ without frame and as Custom tile solution. The frame is optional but is designed to emphasise the exclusive design of the floor drain. The height of the frame (10, 12 or 25 mm) depends on the thickness of the floor tile.