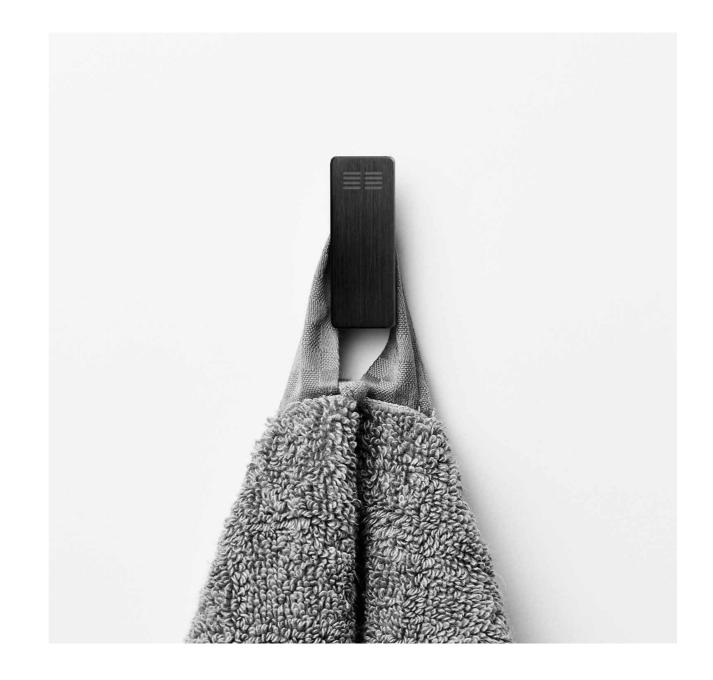

### MATCHING COLOURS

The Reframe Collection is designed to match the award-winning
Unidrain HighLine-series. Choose between five colour options: hand polished
or brushed steel, brushed copper, brass or black.

# REFRAME YOUR BATHROOM EXPERIENCE

Reframe Collection by Unidrain is an exclusive and unique series of bathroom accessories designed to give your bathroom a truly Scandinavian look.

The design is timeless and minimalistic.