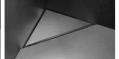

#### HIGHLINE CORNER DRAIN

The corner drain is the simple and discreet solution for bathrooms and utility rooms where space is limited. The corner drain comes as steel panel with/ without frame and as Custom tile solution. The frame is optional but is designed to emphasise the exclusive design of the floor drain. The height of the frame (10, 12 or 25 mm) depends on the thickness of the floor tile.