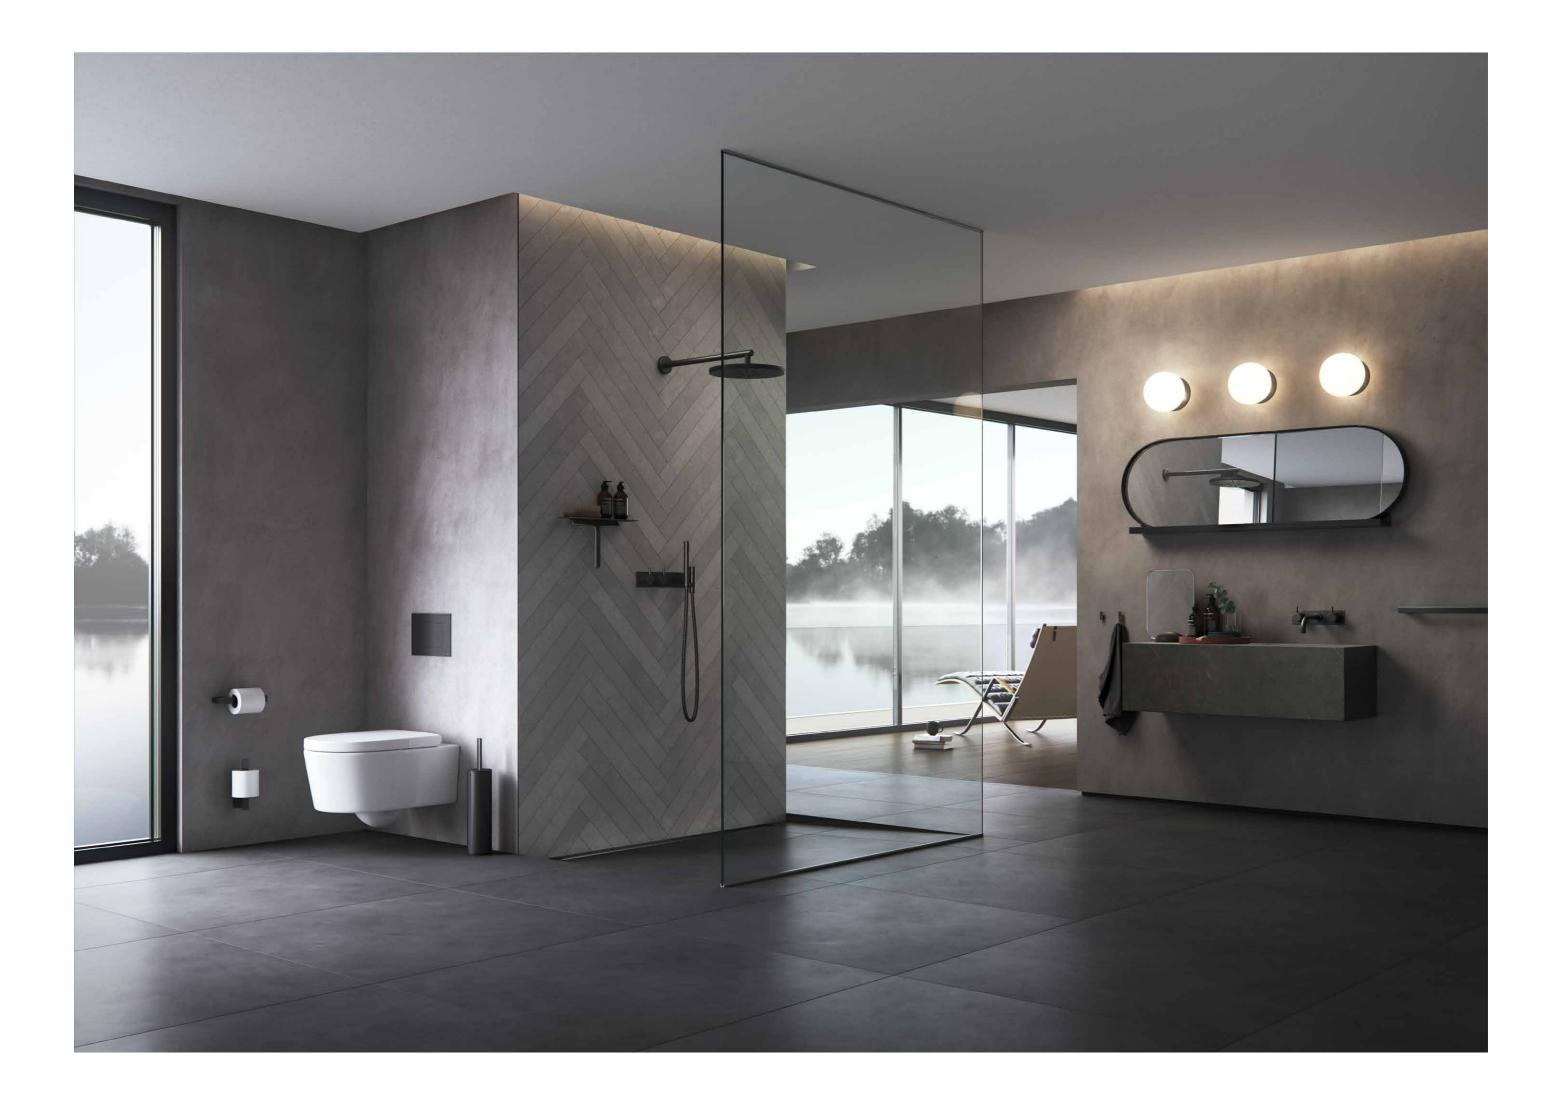

# GLASSLINE - STATE OF THE ART

Unidrain GlassLine is a glass wall solution with an integrated floor drain and built-in slope, securing an easy installation and water tight solution.

Only a discreet steel frame is visible along the wall and floor, showcasing the elegant lines and providing a timeless look.

Glass surfaces are treated with Cleantec for easier maintenance.

GlassLine shower screen HighLine floor drain | Custom tile solution