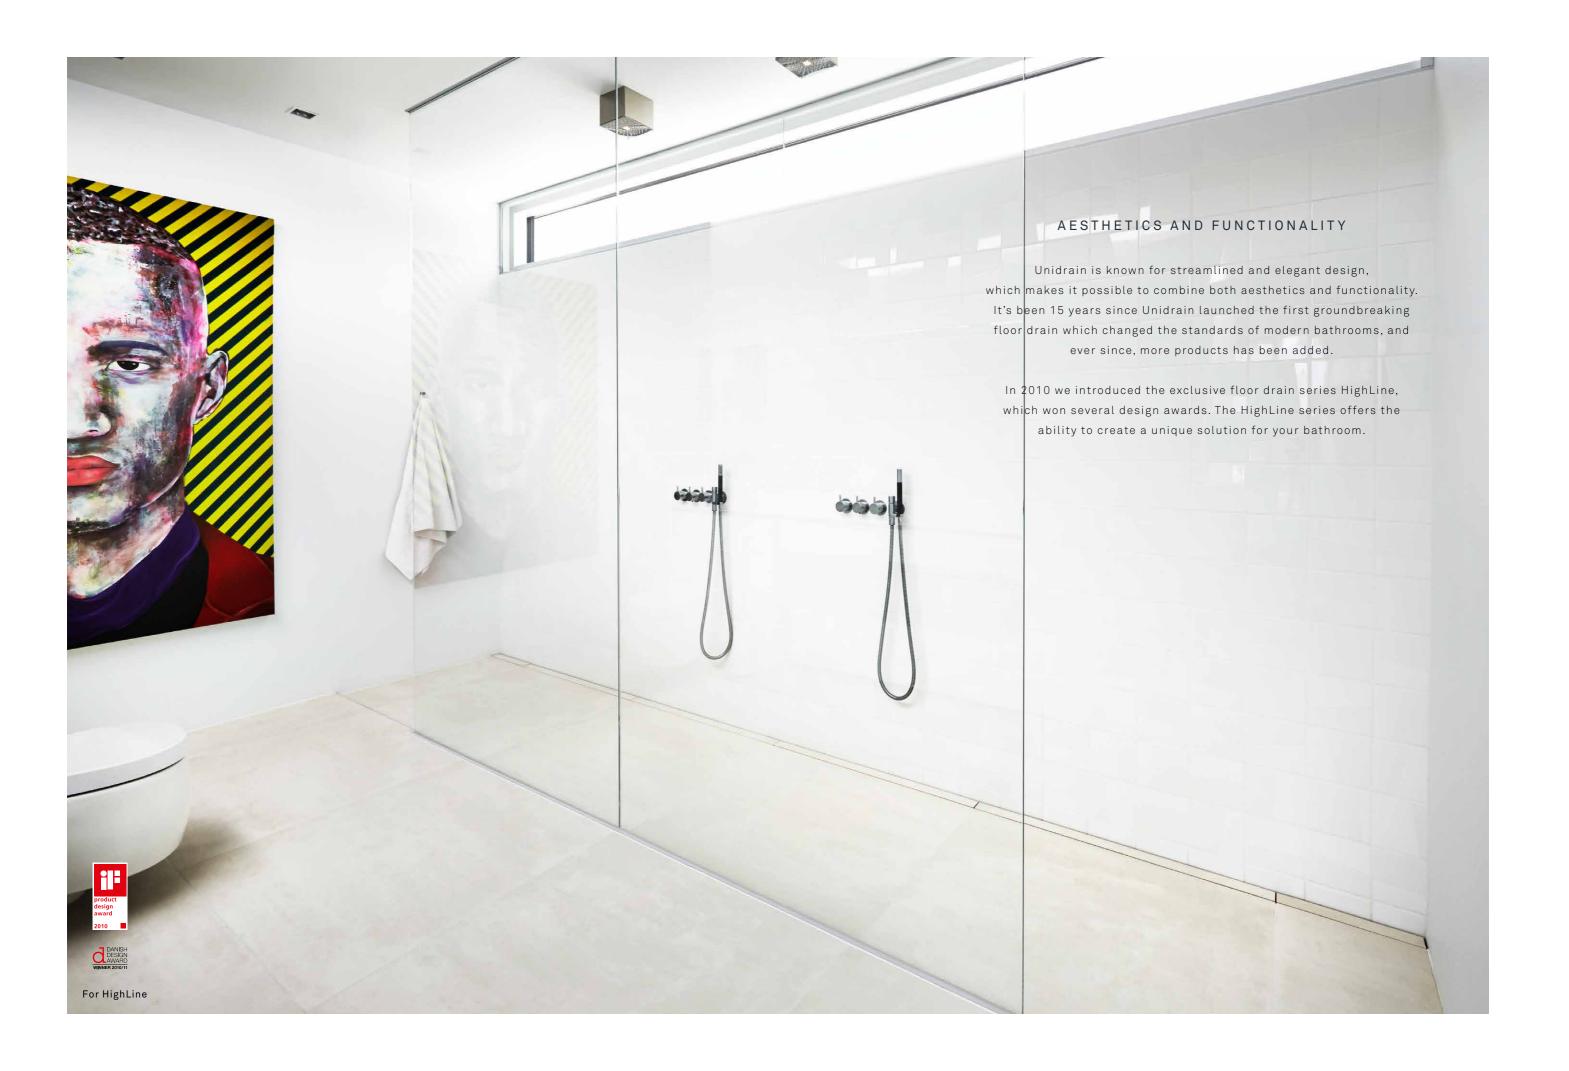

# REFRAME YOUR BATHROOM EXPERIENCE

Reframe Collection by Unidrain is an exclusive and unique series of bathroom accessories designed to give your bathroom a truly Scandinavian look.

The design is timeless and minimalistic.

### MATCHING COLOURS

The Reframe Collection is designed to match the award-winning
Unidrain HighLine-series. Choose between five colour options: hand polished
or brushed steel, brushed copper, brass or black.