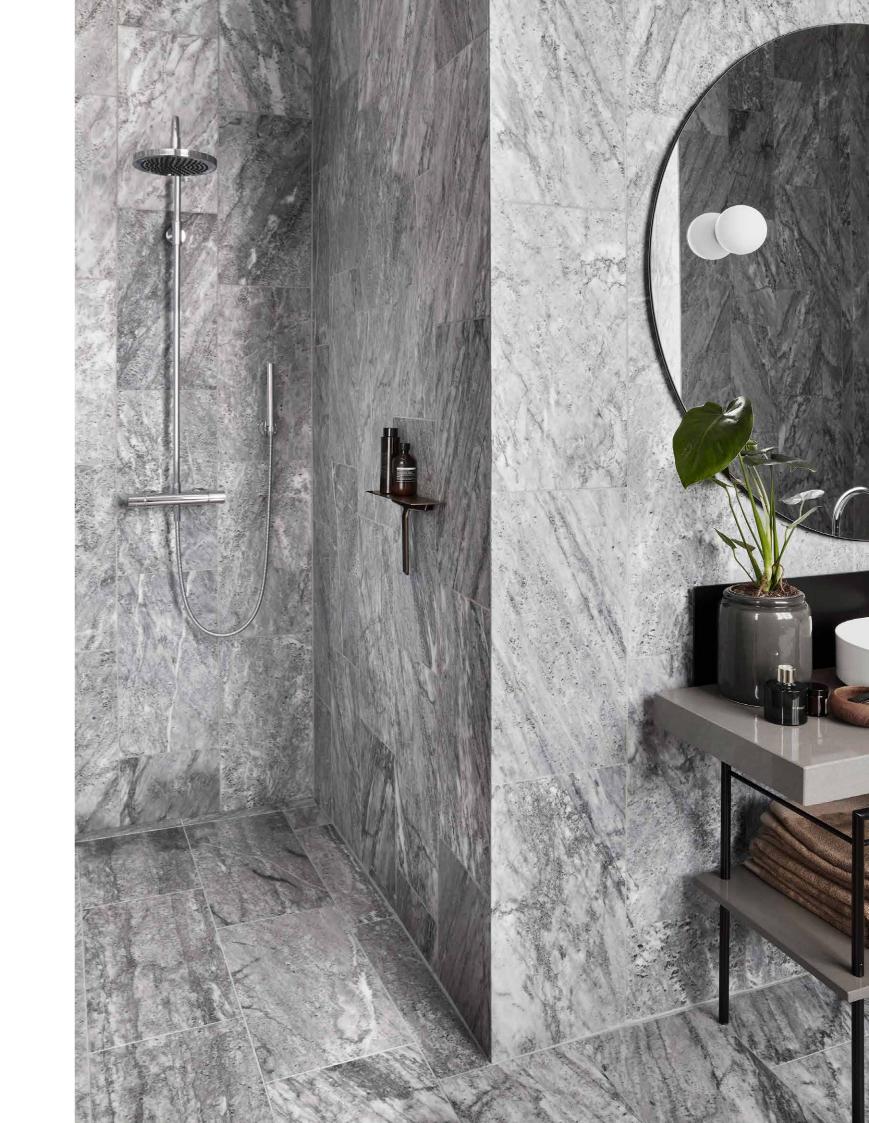

# GLASSLINE - STATE OF THE ART

Unidrain GlassLine is a glass wall solution with an integrated floor drain and built-in slope, securing an easy installation and water tight solution.

Only a discreet steel frame is visible along the wall and floor, showcasing the elegant lines and providing a timeless look.

Glass surfaces are treated with Cleantec for easier maintenance.

GlassLine shower screen HighLine floor drain | Custom tile solution