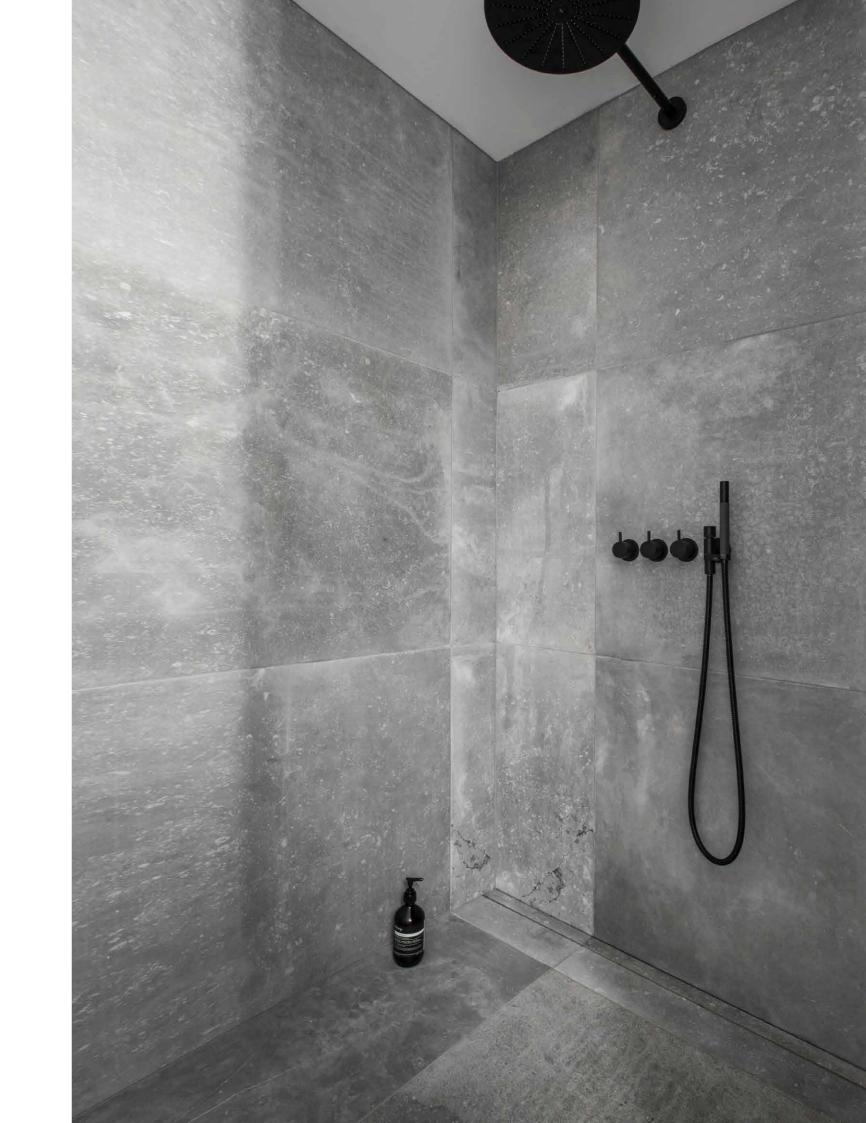

HighLine freestanding floor drain | Cassette with frame

GlassLine shower screen | Transparent GlassLine shower door HighLine floor drain | Custom

Top rail | steel

Integrated floor drain

# GLASSLINE - STATE OF THE ART

Unidrain GlassLine is a glass wall solution with an integrated floor drain and built-in slope, securing an easy installation and water tight solution.

Only a discreet steel frame is visible along the wall and floor, showcasing the elegant lines and providing a timeless look.