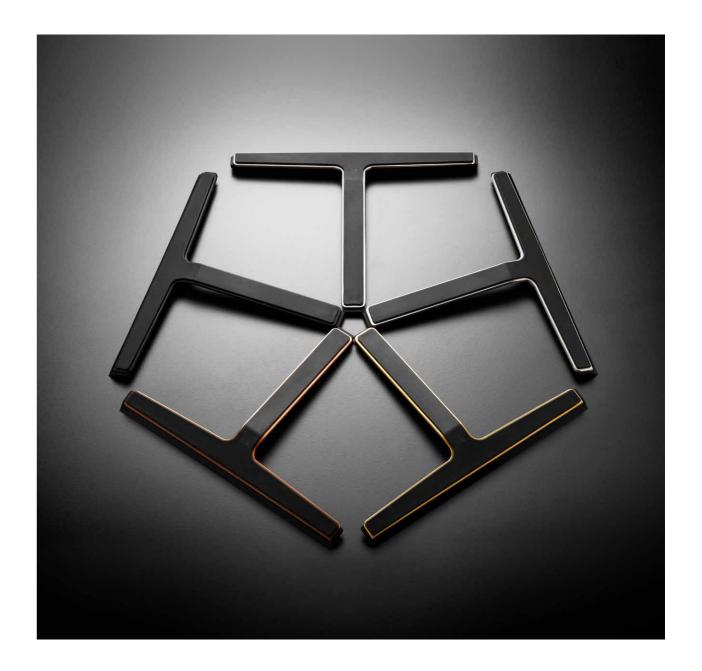

### MATCHING COLOURS

The Reframe Collection is designed to match the award-winning
Unidrain HighLine-series. Choose between five colour options: hand polished
or brushed steel, brushed copper, brass or black.

# REFRAME YOUR BATHROOM EXPERIENCE

Reframe Collection by Unidrain is an exclusive and unique series of bathroom accessories designed to give your bathroom a truly Scandinavian look.

The design is timeless and minimalistic.