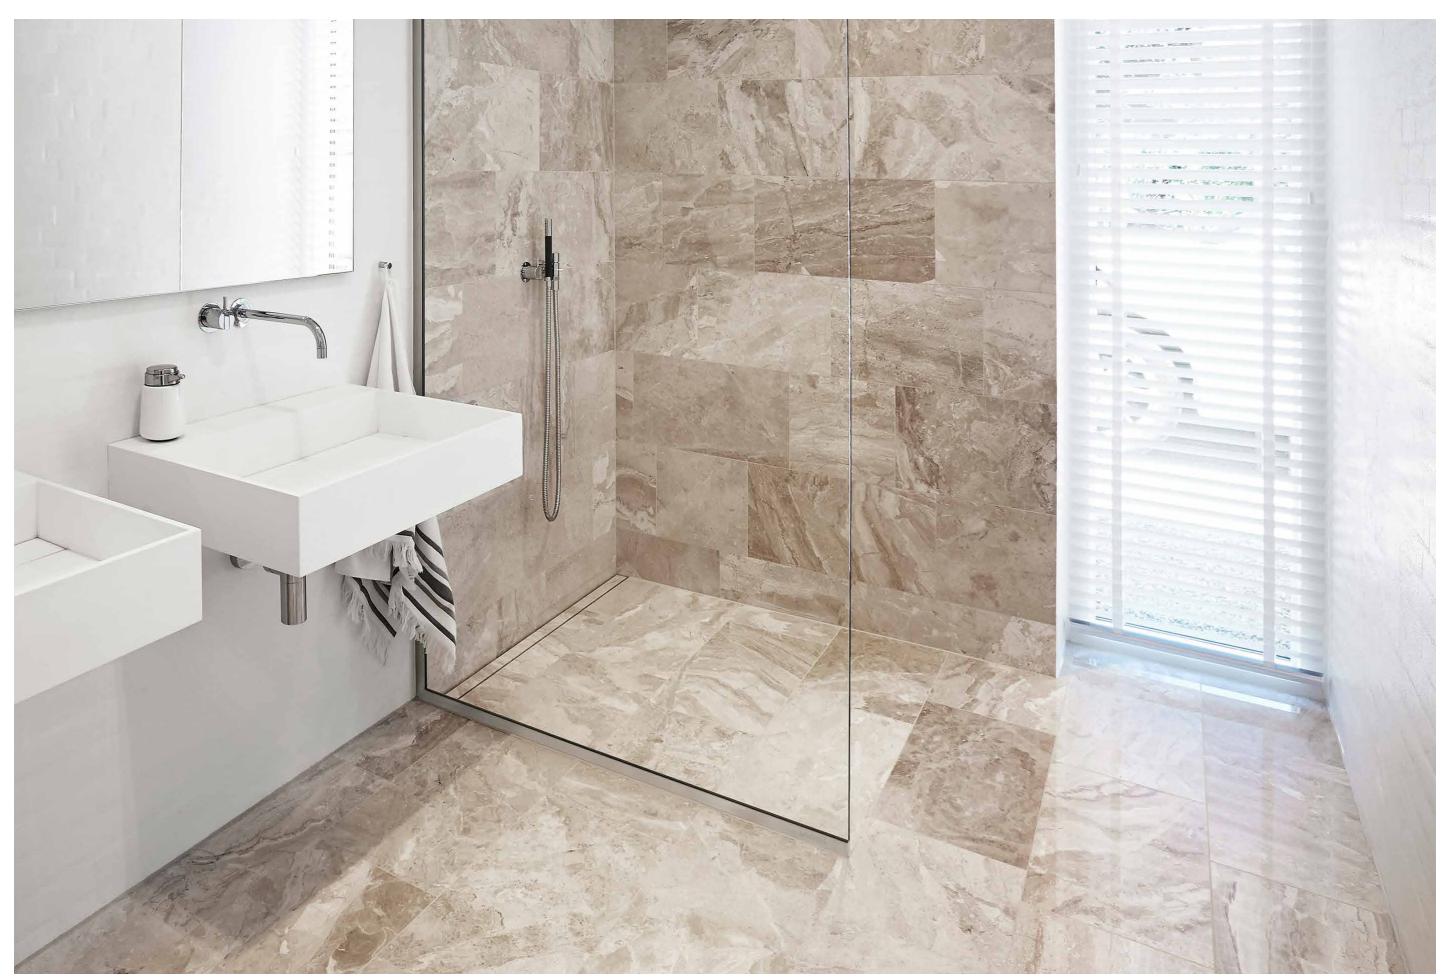

HighLine freestanding floor drain | Cassette with frame

GlassLine shower screen | Transparent GlassLine shower door HighLine floor drain | Custom

Top rail | steel

Integrated floor drain

Glass surfaces are treated with Cleantec for easier maintenance.

GlassLine shower screen HighLine floor drain | Custom tile solution