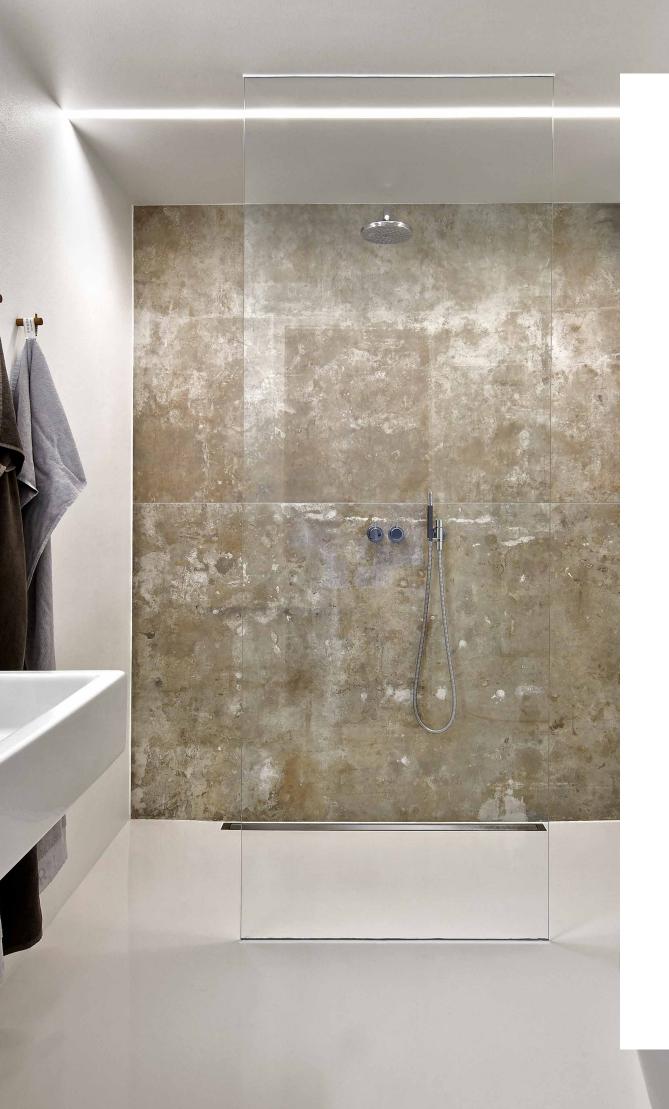

HighLine freestanding floor drain | Cassette with frame

GlassLine shower screen | Transparent GlassLine shower door HighLine floor drain | Custom

Top rail | steel

Integrated floor drain

# GLASSLINE - STATE OF THE ART

Unidrain GlassLine is a glass wall solution with an integrated floor drain and built-in slope, securing an easy installation and water tight solution.

Only a discreet steel frame is visible along the wall and floor, showcasing the elegant lines and providing a timeless look.

Glass surfaces are treated with Cleantec for easier maintenance.

GlassLine shower screen HighLine floor drain | Custom tile solution