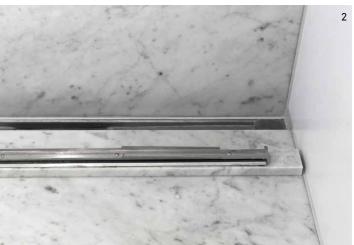

#### HIGHLINE CORNER DRAIN

The corner drain is the simple and discreet solution for bathrooms and utility rooms where space is limited. The corner drain comes as steel panel with/ without frame and as Custom tile solution. The frame is optional but is designed to emphasise the exclusive design of the floor drain. The height of the frame (10, 12 or 25 mm) depends on the thickness of the floor tile.