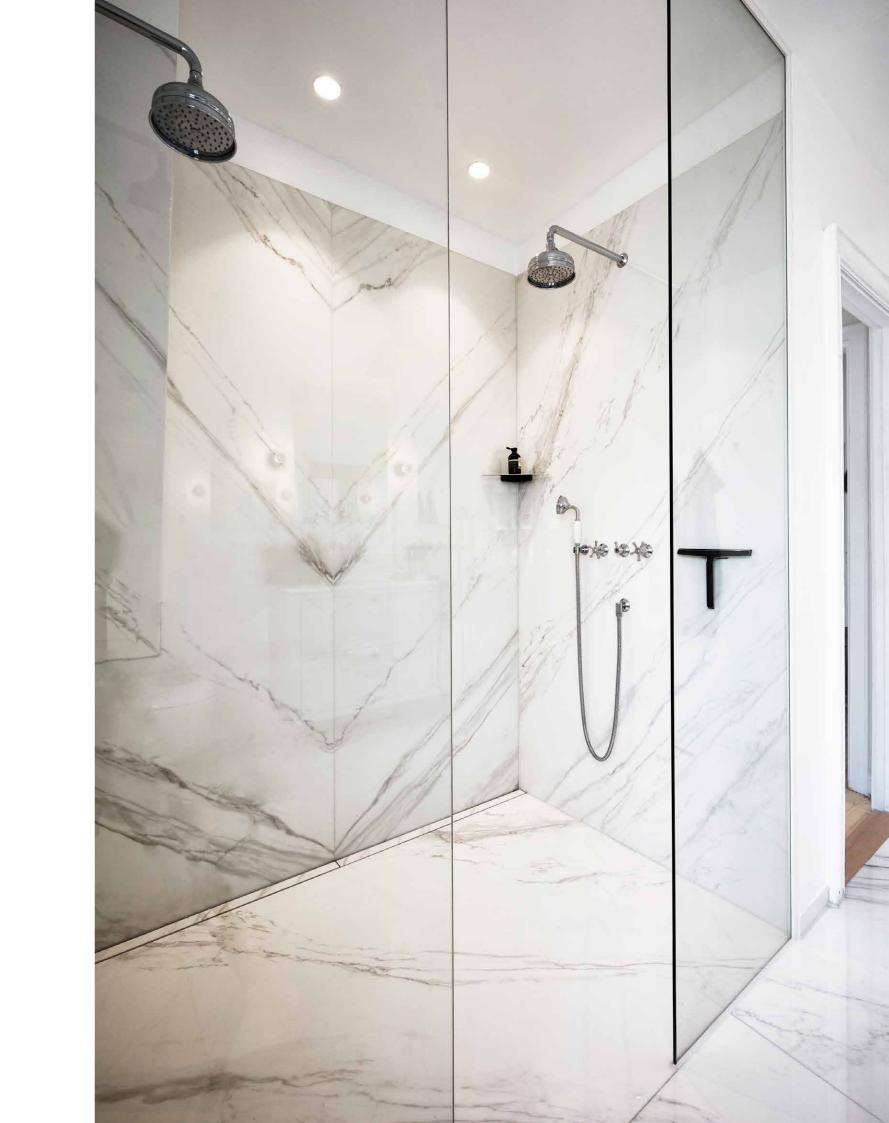

# GLASSLINE - STATE OF THE ART

Unidrain GlassLine is a glass wall solution with an integrated floor drain and built-in slope, securing an easy installation and water tight solution.

Only a discreet steel frame is visible along the wall and floor, showcasing the elegant lines and providing a timeless look.

Glass surfaces are treated with Cleantec for easier maintenance.

GlassLine shower screen HighLine floor drain | Custom tile solution