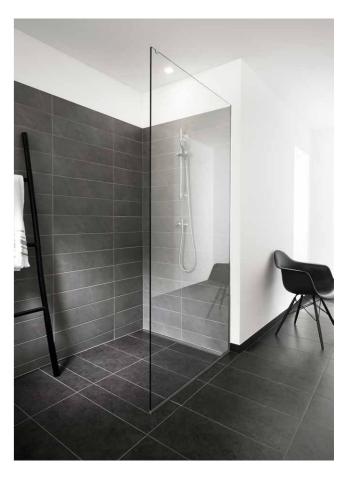

# GLASSLINE - STATE OF THE ART

Unidrain GlassLine is a glass wall solution with an integrated floor drain and built-in slope, securing an easy installation and water tight solution.

Only a discreet steel frame is visible along the wall and floor, showcasing the elegant lines and providing a timeless look.

Glass surfaces are treated with Cleantec for easier maintenance.

GlassLine shower screen HighLine floor drain | Custom tile solution