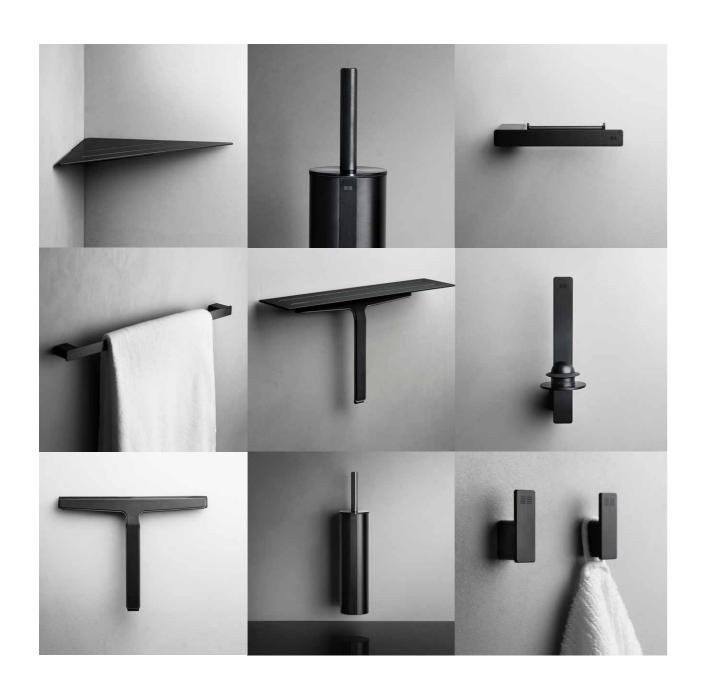

### MATCHING COLOURS

The Reframe Collection is designed to match the award-winning
Unidrain HighLine-series. Choose between five colour options: hand polished
or brushed steel, brushed copper, brass or black.

# REFRAME YOUR BATHROOM EXPERIENCE

Reframe Collection by Unidrain is an exclusive and unique series of bathroom accessories designed to give your bathroom a truly Scandinavian look.

The design is timeless and minimalistic.