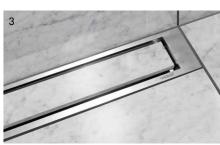

#### HIGHLINE CORNER DRAIN

The corner drain is the simple and discreet solution for bathrooms and utility rooms where space is limited. The corner drain comes as steel panel with/ without frame and as Custom tile solution. The frame is optional but is designed to emphasise the exclusive design of the floor drain. The height of the frame (10, 12 or 25 mm) depends on the thickness of the floor tile.