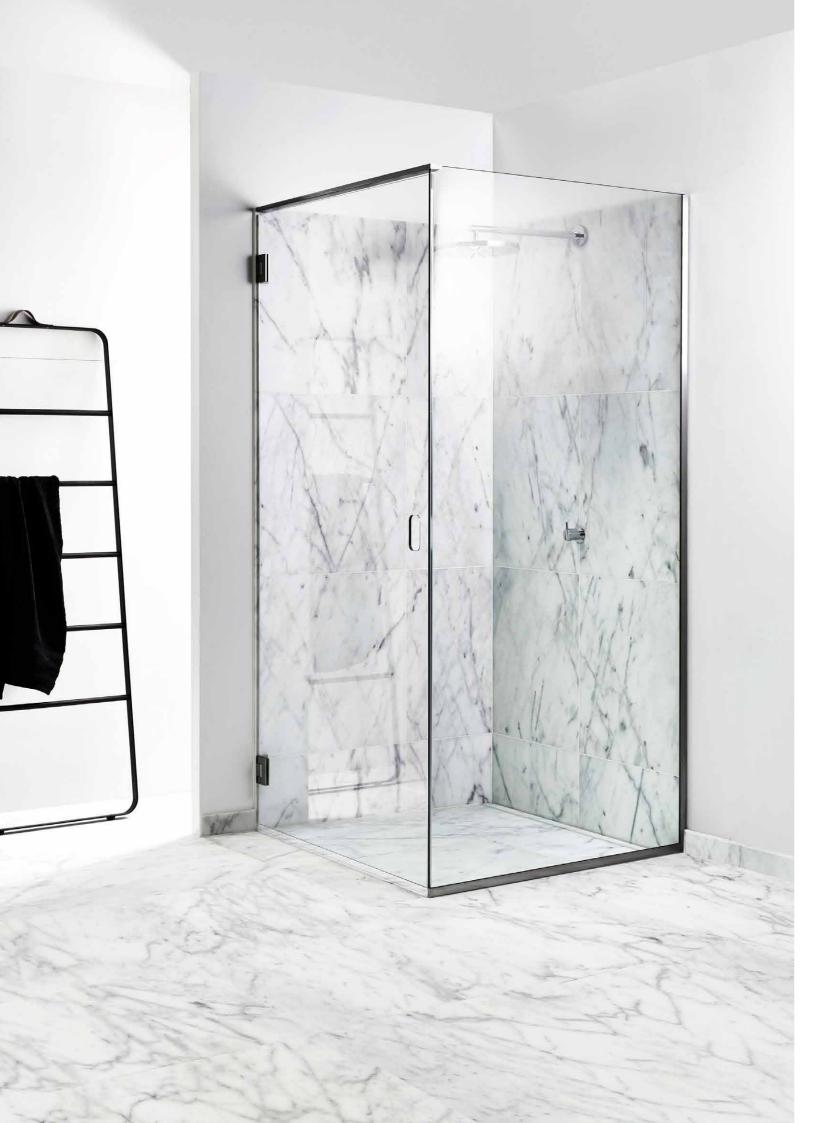

# GLASSLINE - STATE OF THE ART

Unidrain GlassLine is a glass wall solution with an integrated floor drain and built-in slope, securing an easy installation and water tight solution.

Only a discreet steel frame is visible along the wall and floor, showcasing the elegant lines and providing a timeless look.

Glass surfaces are treated with Cleantec for easier maintenance.

GlassLine shower screen HighLine floor drain | Custom tile solution