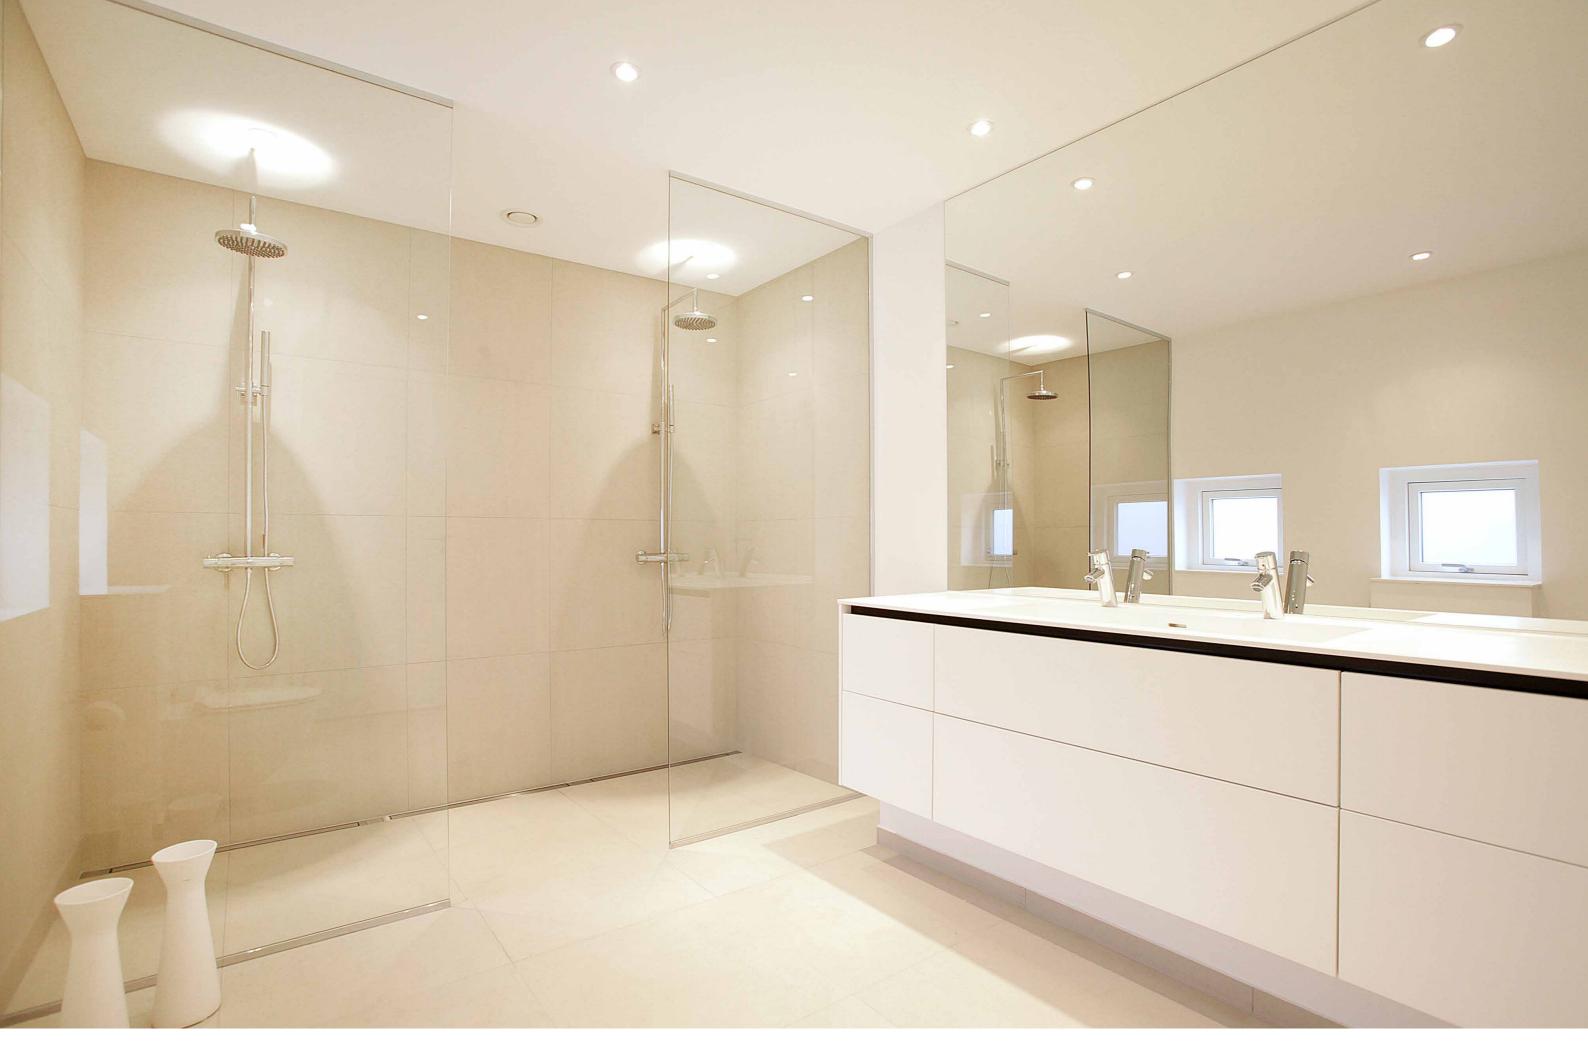

HighLine freestanding floor drain | Cassette with frame

GlassLine shower screen | Transparent GlassLine shower door HighLine floor drain | Custom

Top rail | steel

Integrated floor drain