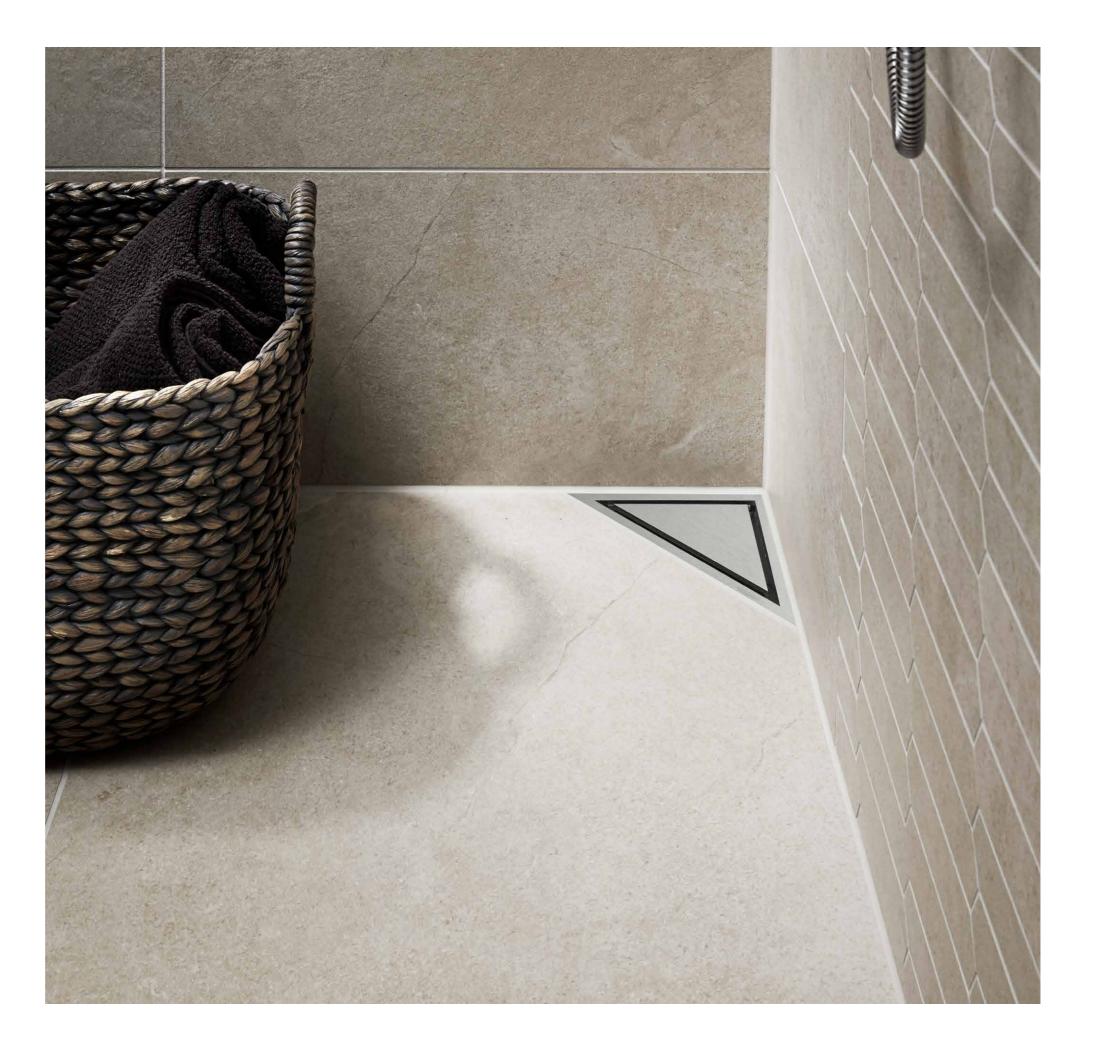

#### HIGHLINE CORNER DRAIN

The corner drain is the simple and discreet solution for bathrooms and utility rooms where space is limited. The corner drain comes as steel panel with/ without frame and as Custom tile solution. The frame is optional but is designed to emphasise the exclusive design of the floor drain. The height of the frame (10, 12 or 25 mm) depends on the thickness of the floor tile.

Glue a matching floor tile on the base to complete the custom solution.