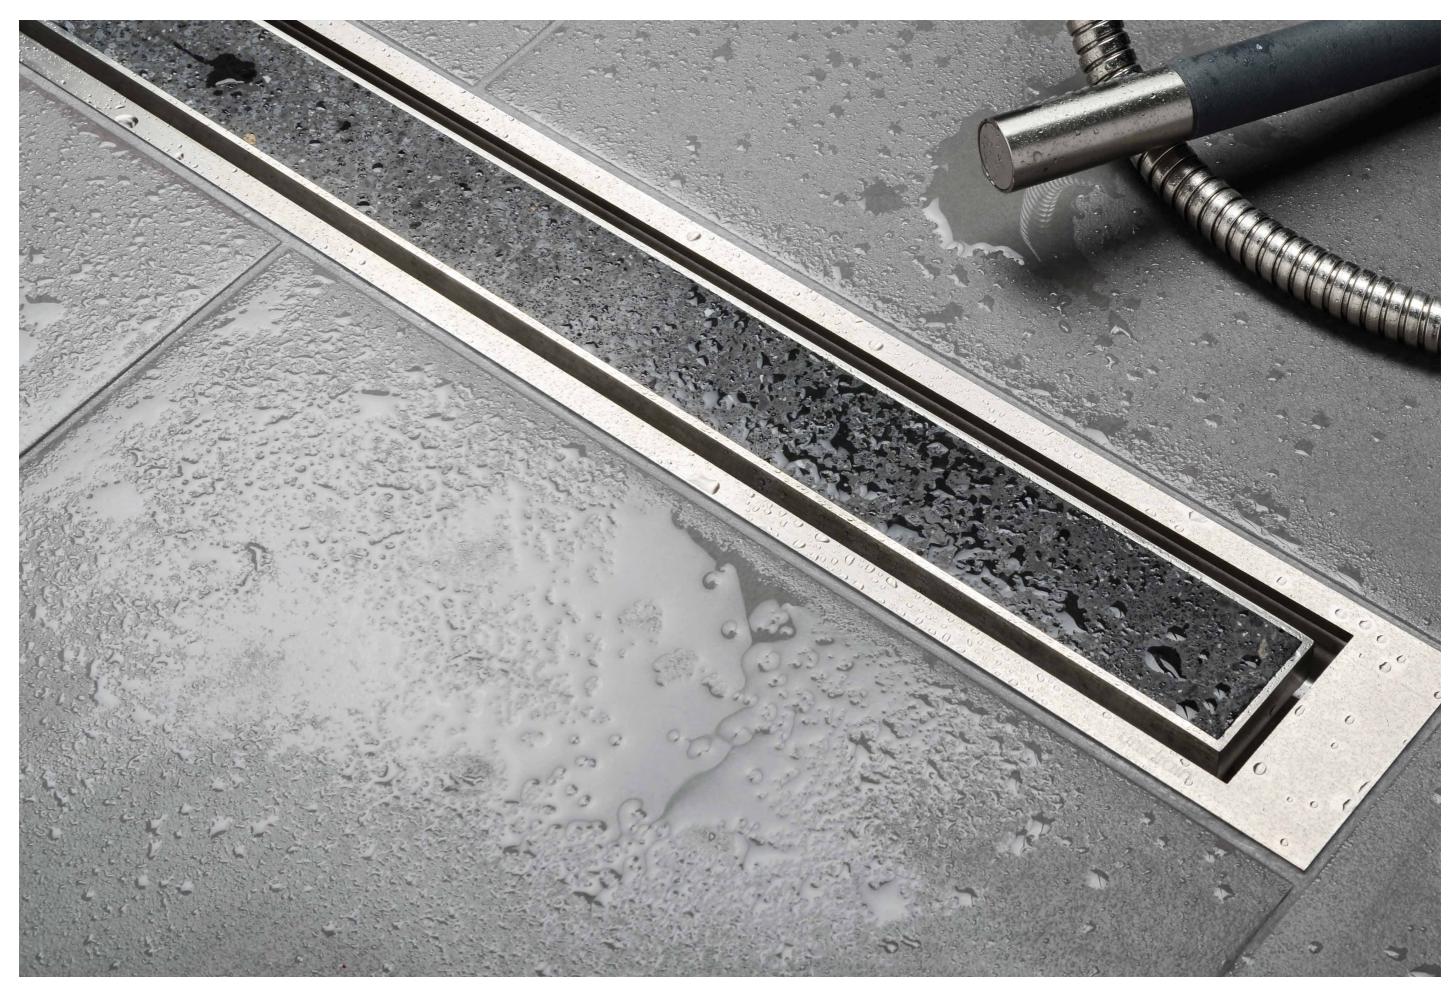

### HIGHLINE SERIES

HighLine is Unidrain's exclusive, award-winning series.

The series is avilable in both solid steel panels, and a discreet solution with a floor tile of your own choice.

- 1 HIGHLINE | PANEL with frame
- 2 HIGHLINE | CUSTOM without frame, A floor tile of your own choice is placed on the top.
- 3 HIGHLINE | CUSTOM with frame
- 4 HIGHLINE | CASSETTE with frame, with edges on all sides for use with any material. Ideal for terrazzo.

HighLine freestanding floor drain | Cassette with frame

GlassLine shower screen | Transparent GlassLine shower door HighLine floor drain | Custom

Top rail | steel

Integrated floor drain