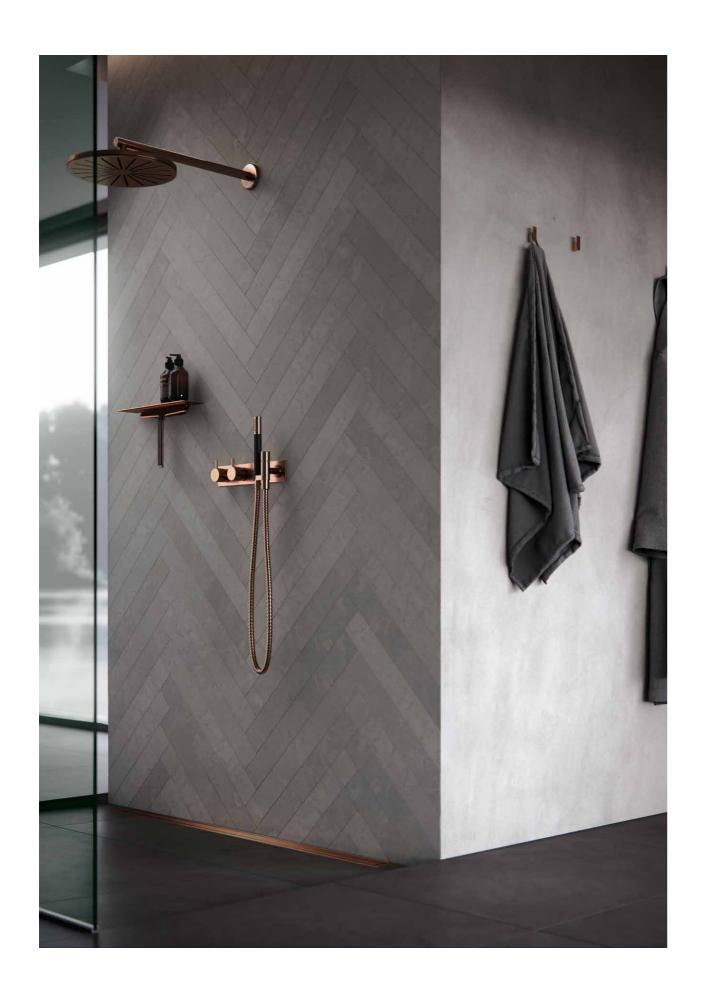

# HIGHLINE PANEL

HighLine panel comes in five colours: Brushed or hand polished stainless steel, brushed black, brushed brass and brushed copper.

Reframe Collection toilet brush, toilet paper holder, soap shelf and wiper | Brass HighLine Colour bespoke floor drain | Brass

### MATCHING COLOURS

The Reframe Collection is designed to match the award-winning
Unidrain HighLine-series. Choose between five colour options: hand polished
or brushed steel, brushed copper, brass or black.