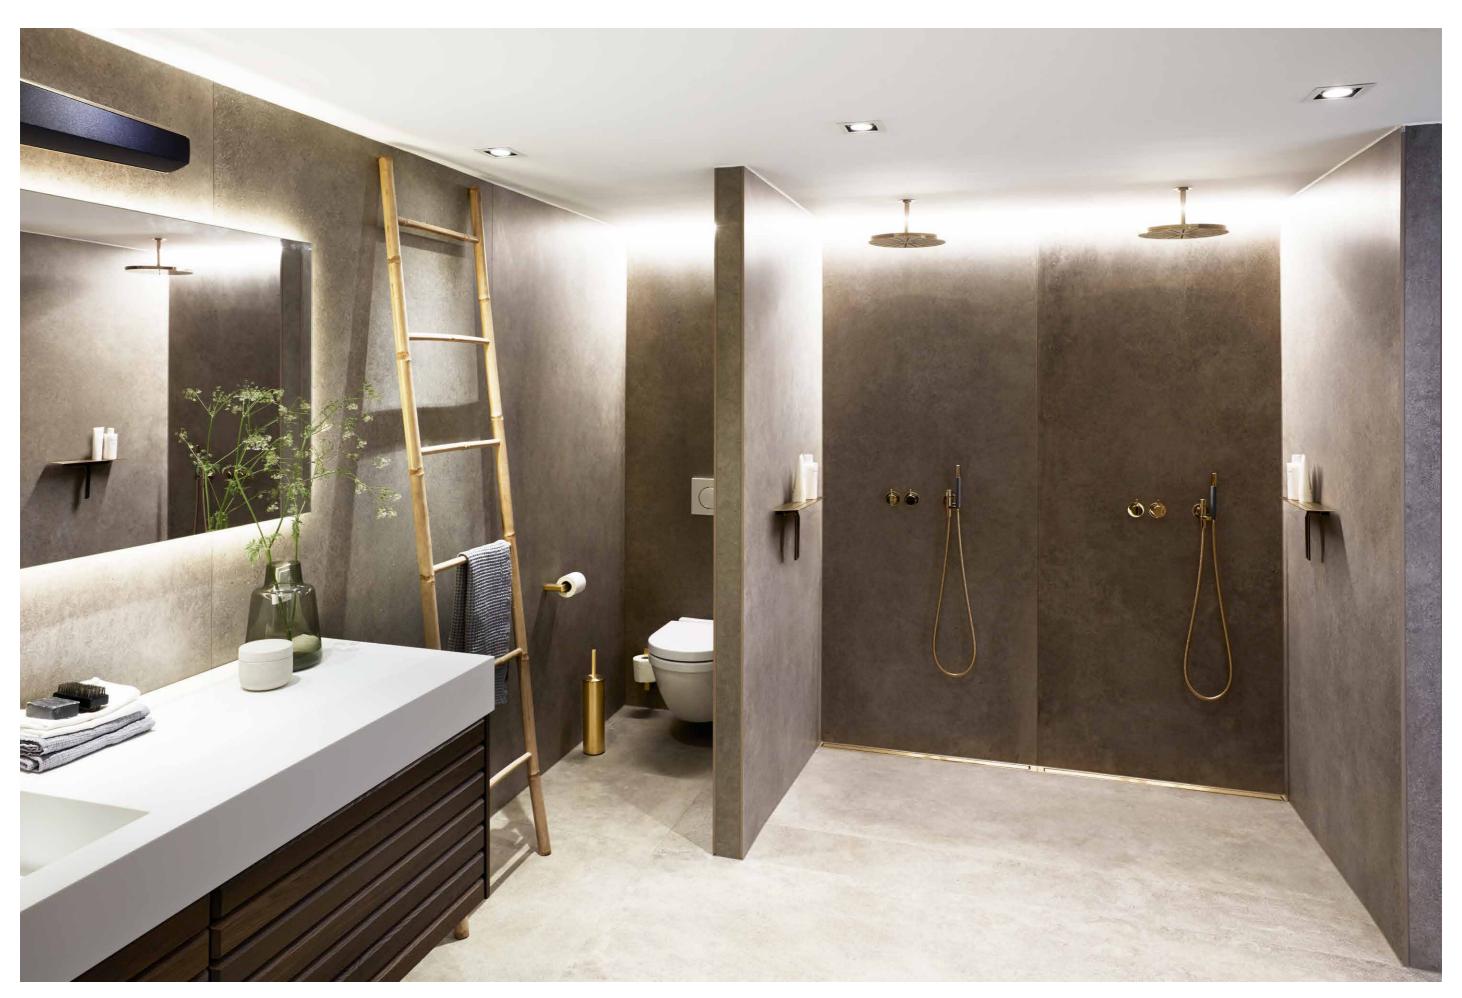

HighLine freestanding floor drain | Cassette with frame

GlassLine shower screen | Transparent GlassLine shower door HighLine floor drain | Custom

Top rail | steel

Integrated floor drain

# GLASSLINE - STATE OF THE ART

Unidrain GlassLine is a glass wall solution with an integrated floor drain and built-in slope, securing an easy installation and water tight solution.

Only a discreet steel frame is visible along the wall and floor, showcasing the elegant lines and providing a timeless look.

Glass surfaces are treated with Cleantec for easier maintenance.

GlassLine shower screen HighLine floor drain | Custom tile solution