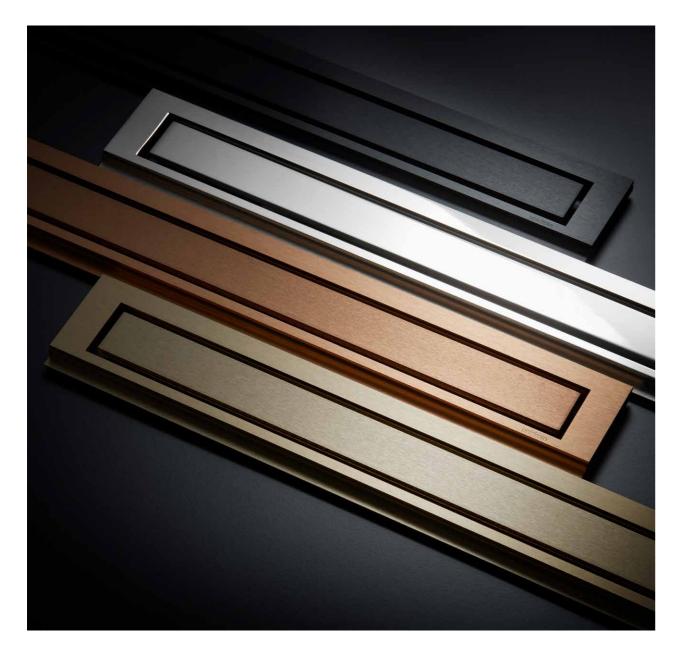

# HIGHLINE PANEL

HighLine panel comes in five colours: Brushed or hand polished stainless steel, brushed black, brushed brass and brushed copper.

Reframe Collection toilet brush, toilet paper holder, soap shelf and wiper | Brass HighLine Colour bespoke floor drain | Brass

### MATCHING COLOURS

The Reframe Collection is designed to match the award-winning
Unidrain HighLine-series. Choose between five colour options: hand polished
or brushed steel, brushed copper, brass or black.