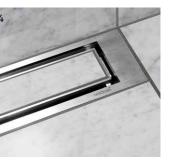

### HIGHLINE SERIES

HighLine is Unidrain's exclusive, award-winning series.

The series is avilable in both solid steel panels, and a discreet solution with a floor tile of your own choice.

- 1 HIGHLINE | PANEL with frame
- 2 HIGHLINE | CUSTOM without frame, A floor tile of your own choice is placed on the top.
- 3 HIGHLINE | CUSTOM with frame
- 4 HIGHLINE | CASSETTE with frame, with edges on all sides for use with any material. Ideal for terrazzo.

# HIGHLINE PANEL

HighLine panel comes in five colours: Brushed or hand polished stainless steel, brushed black, brushed brass and brushed copper.

Reframe Collection toilet brush, toilet paper holder, soap shelf and wiper | Brass HighLine Colour bespoke floor drain | Brass