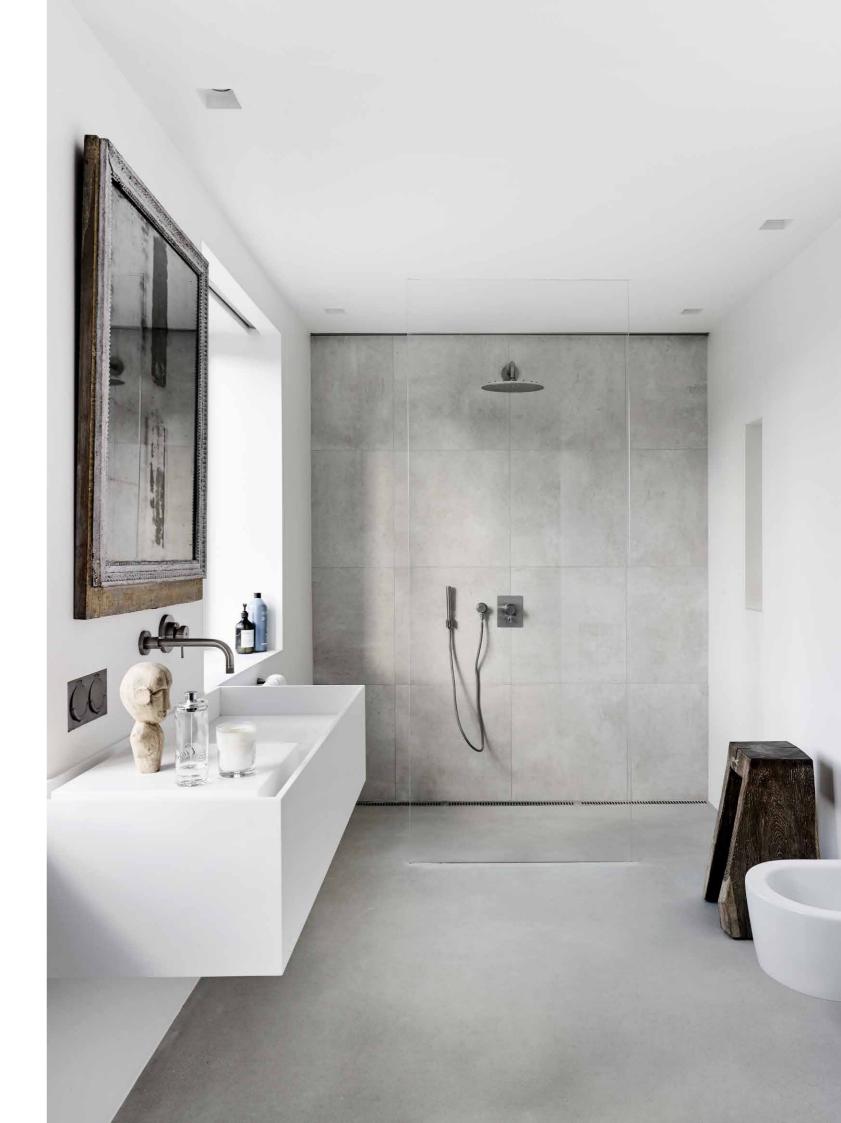

GlassLine shower screen | Transparent ClassicLine floor drain | Column

GlassLine shower screen | Transparent GlassLine shower door ClassicLine floor drain | Column

Top rail | steel

Integrated floor drain

Unidrain GlassLine is a glass wall solution with an integrated floor drain and built-in slope, securing an easy installation and water tight solution. Only a discreet steel frame is visible along the wall and floor, showcasing the elegant lines and providing a timeless look. Glass surfaces are treated with Cleantec for easier maintenance.