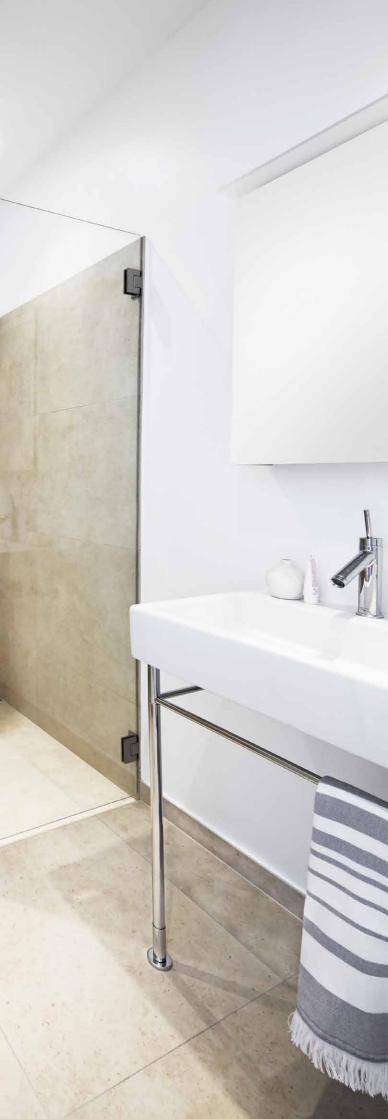

GlassLine shower screen | Transparent ClassicLine floor drain | Column

GlassLine shower screen | Transparent GlassLine shower door ClassicLine floor drain | Column

Top rail | steel

Integrated floor drain

Unidrain GlassLine is a glass wall solution with an integrated floor drain and built-in slope, securing an easy installation and water tight solution. Only a discreet steel frame is visible along the wall and floor, showcasing the elegant lines and providing a timeless look. Glass surfaces are treated with Cleantec for easier maintenance.