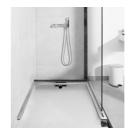

GlassLine shower screen | Transparent ClassicLine floor drain | Column

GlassLine shower screen | Transparent GlassLine shower door ClassicLine floor drain | Column

Top rail | steel

Integrated floor drain

Unidrain GlassLine is a glass wall solution with an integrated floor drain and built-in slope, securing an easy installation and water tight solution. Only a discreet steel frame is visible along the wall and floor, showcasing the elegant lines and providing a timeless look. Glass surfaces are treated with Cleantec for easier maintenance.