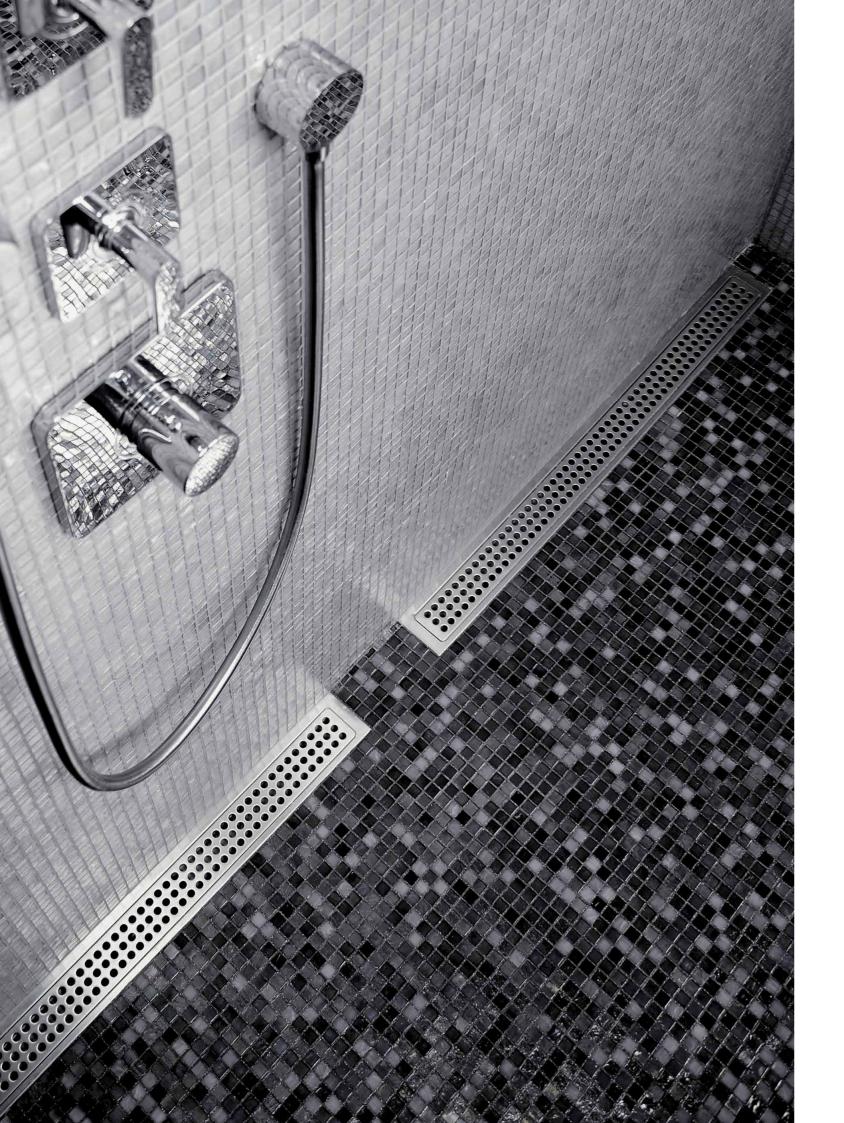

### GLASSLINE - STATE OF THE ART

Unidrain Bespoke (Module 1100) is the flexible solution for any size of bathroom. Unidrain Bespoke makes it possible to produce floor drains in any length and along several walls. This flexibility makes Bespoke the ideal solution for hotels, sports centres, schools and wellness facilities, or for an exclusive private bathroom.