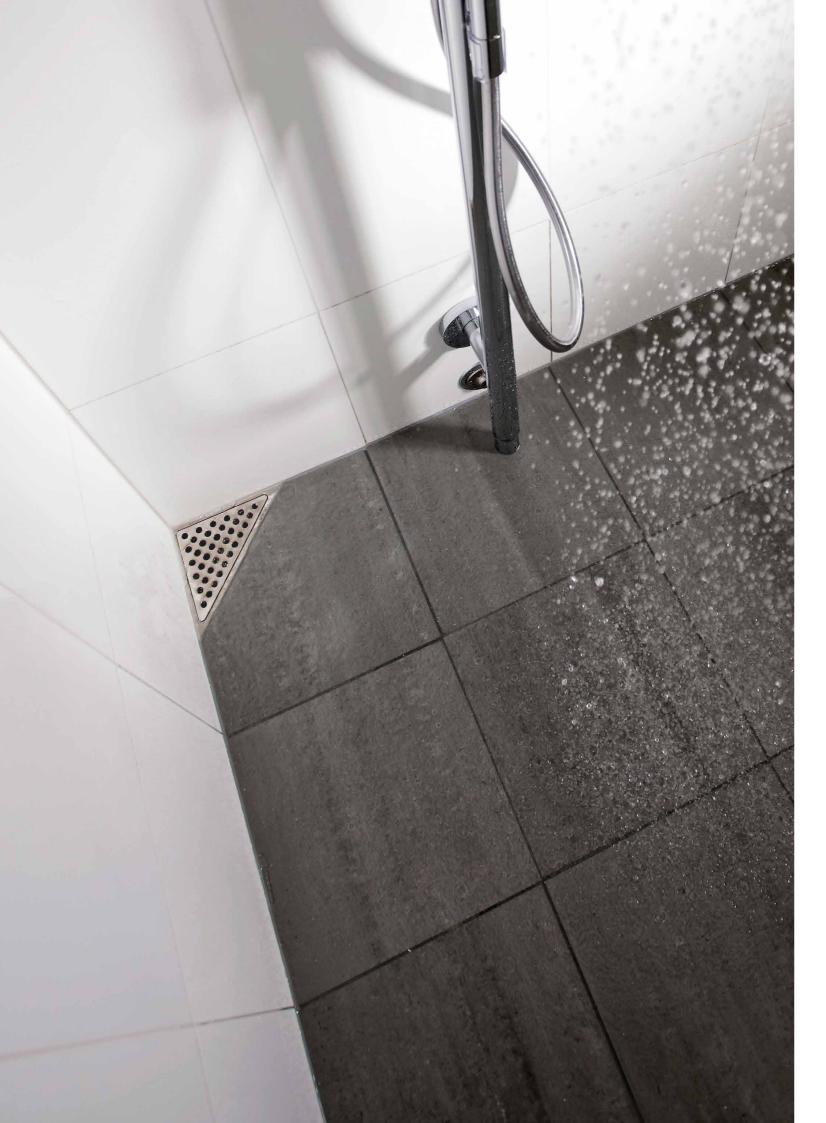

## BESPOKE DRAINS

ClassicLine bespoke drain | Stripe GlassLine shower door

ClassicLine floor drain | Classic

A corner drain is a discreet solution for bathrooms and utility rooms with limited space. They are significantly smaller than the equivalent floor drains on the market. Furthermore, they are placed in the corner against the walls, creating more space in the shower cubicle

ClassicLine corner drain | Anniversario

ClassicLine corner drain | Classic ClassicLine corner drain | Column