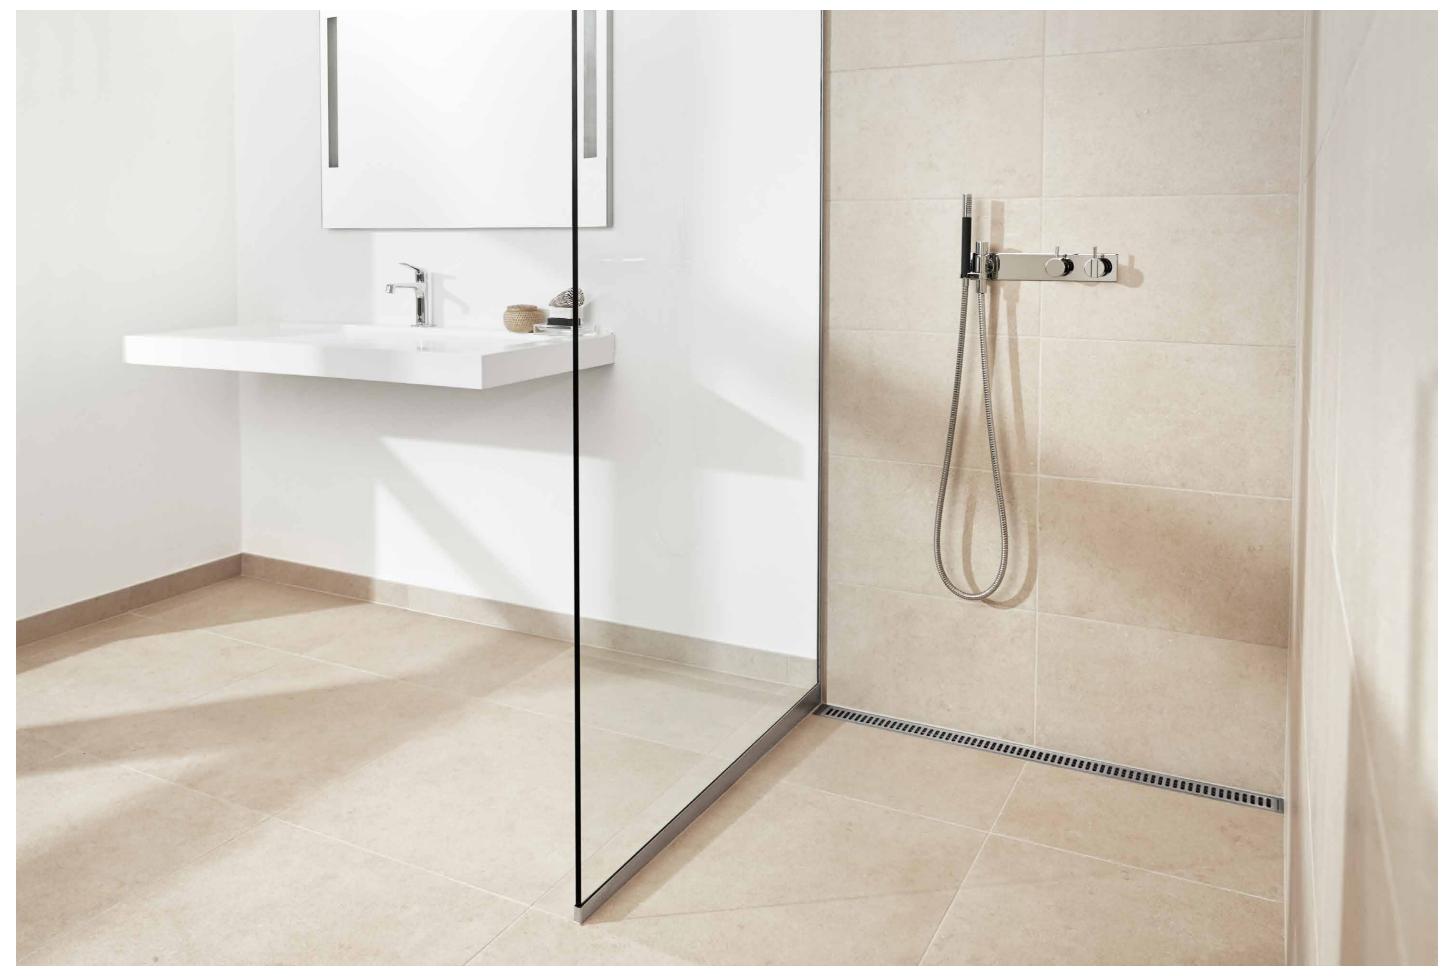

GlassLine shower screen | Transparent ClassicLine floor drain | Column

GlassLine shower screen | Transparent GlassLine shower door ClassicLine floor drain | Column

Top rail | steel

Integrated floor drain

Unidrain GlassLine is a glass wall solution with an integrated floor drain and built-in slope, securing an easy installation and water tight solution. Only a discreet steel frame is visible along the wall and floor, showcasing the elegant lines and providing a timeless look. Glass surfaces are treated with Cleantec for easier maintenance.