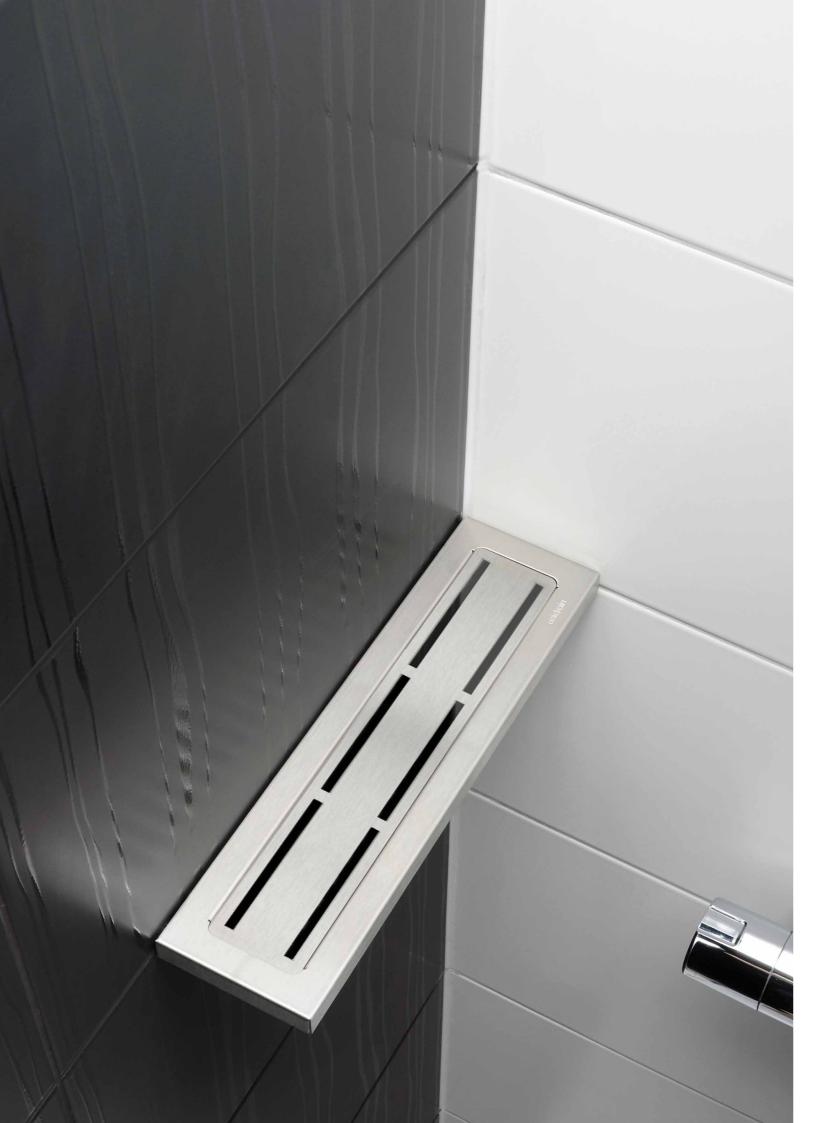

## BESPOKE DRAINS

ClassicLine bespoke drain | Stripe GlassLine shower door

ClassicLine floor drain | Classic

A corner drain is a discreet solution for bathrooms and utility rooms with limited space. They are significantly smaller than the equivalent floor drains on the market. Furthermore, they are placed in the corner against the walls, creating more space in the shower cubicle

ClassicLine corner drain | Anniversario

ClassicLine corner drain | Classic ClassicLine corner drain | Column