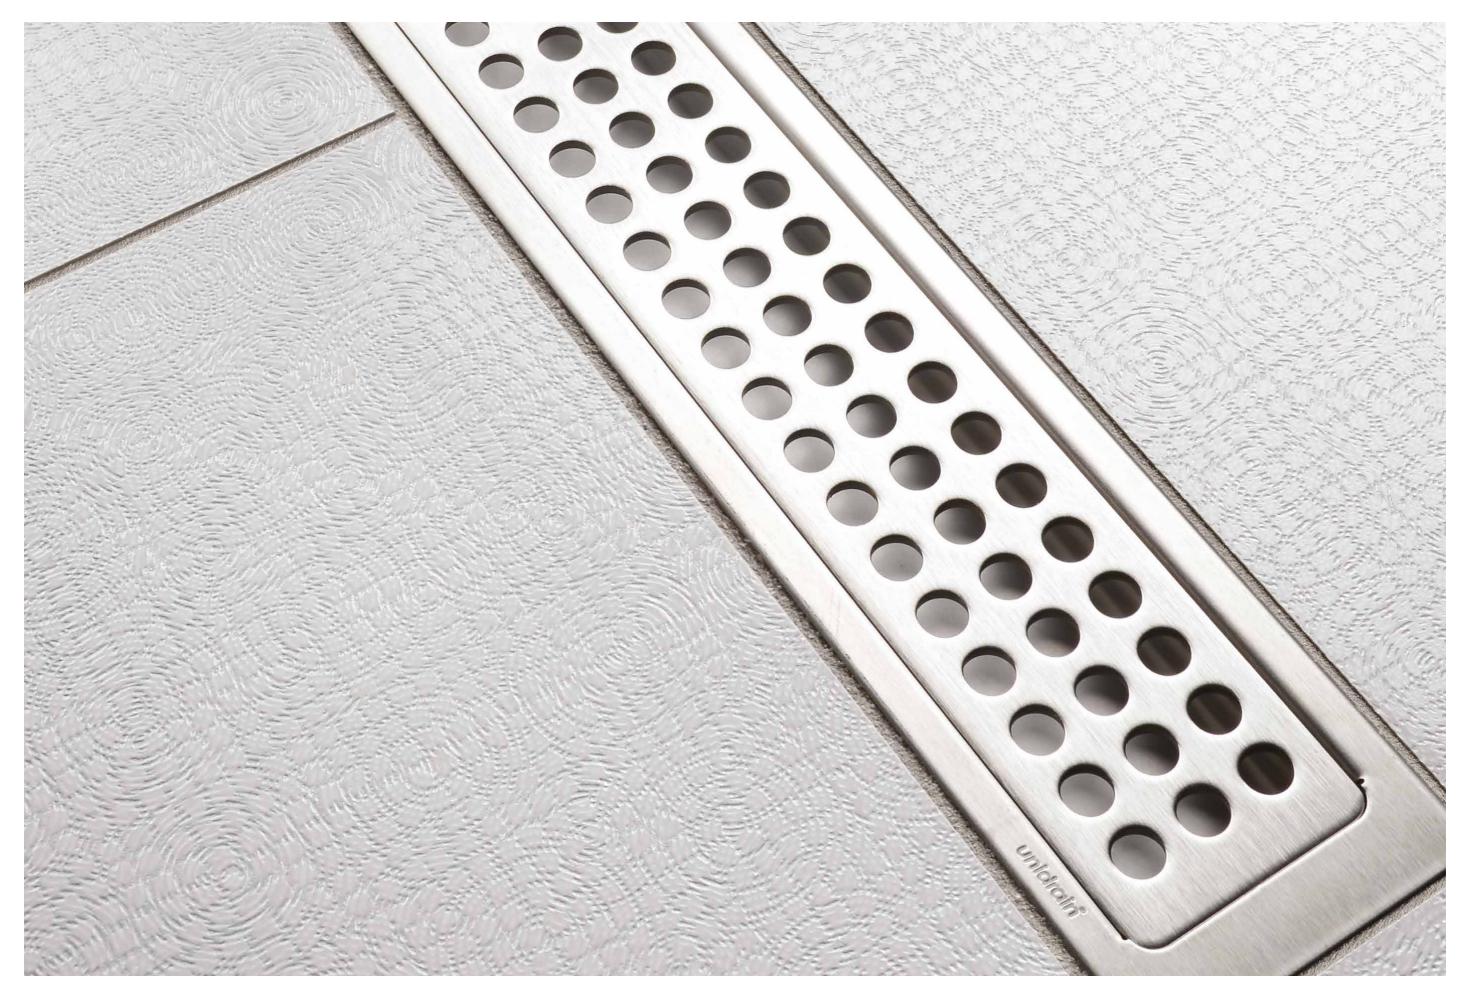

# CLASSICLINE

ClassicLine is the original design range from Unidrain, and consists of frame and grating. Six elegant and timeless designs in brushed stainless steel ensure a solution to suit any taste.