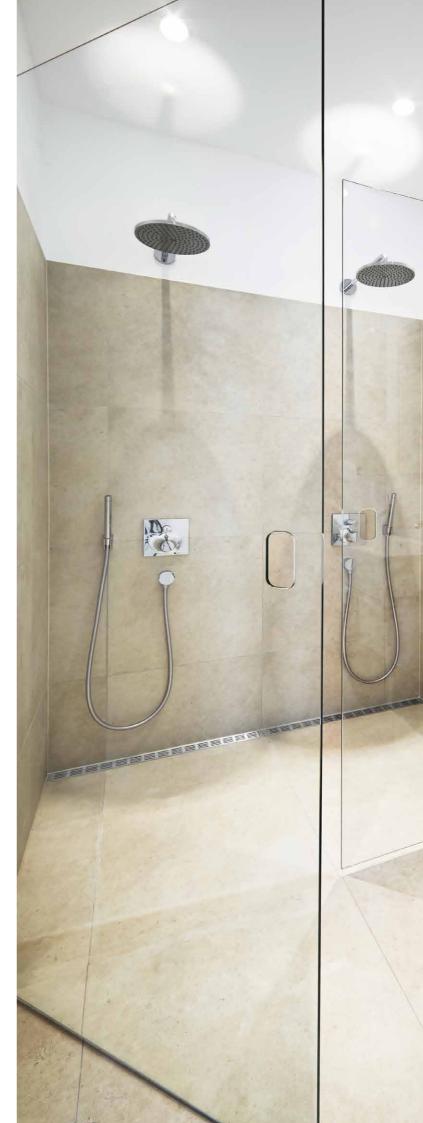

GlassLine shower screen | Transparent ClassicLine floor drain | Column

GlassLine shower screen | Transparent GlassLine shower door ClassicLine floor drain | Column

Top rail | steel

Integrated floor drain

Unidrain GlassLine is a glass wall solution with an integrated floor drain and built-in slope, securing an easy installation and water tight solution. Only a discreet steel frame is visible along the wall and floor, showcasing the elegant lines and providing a timeless look. Glass surfaces are treated with Cleantec for easier maintenance.