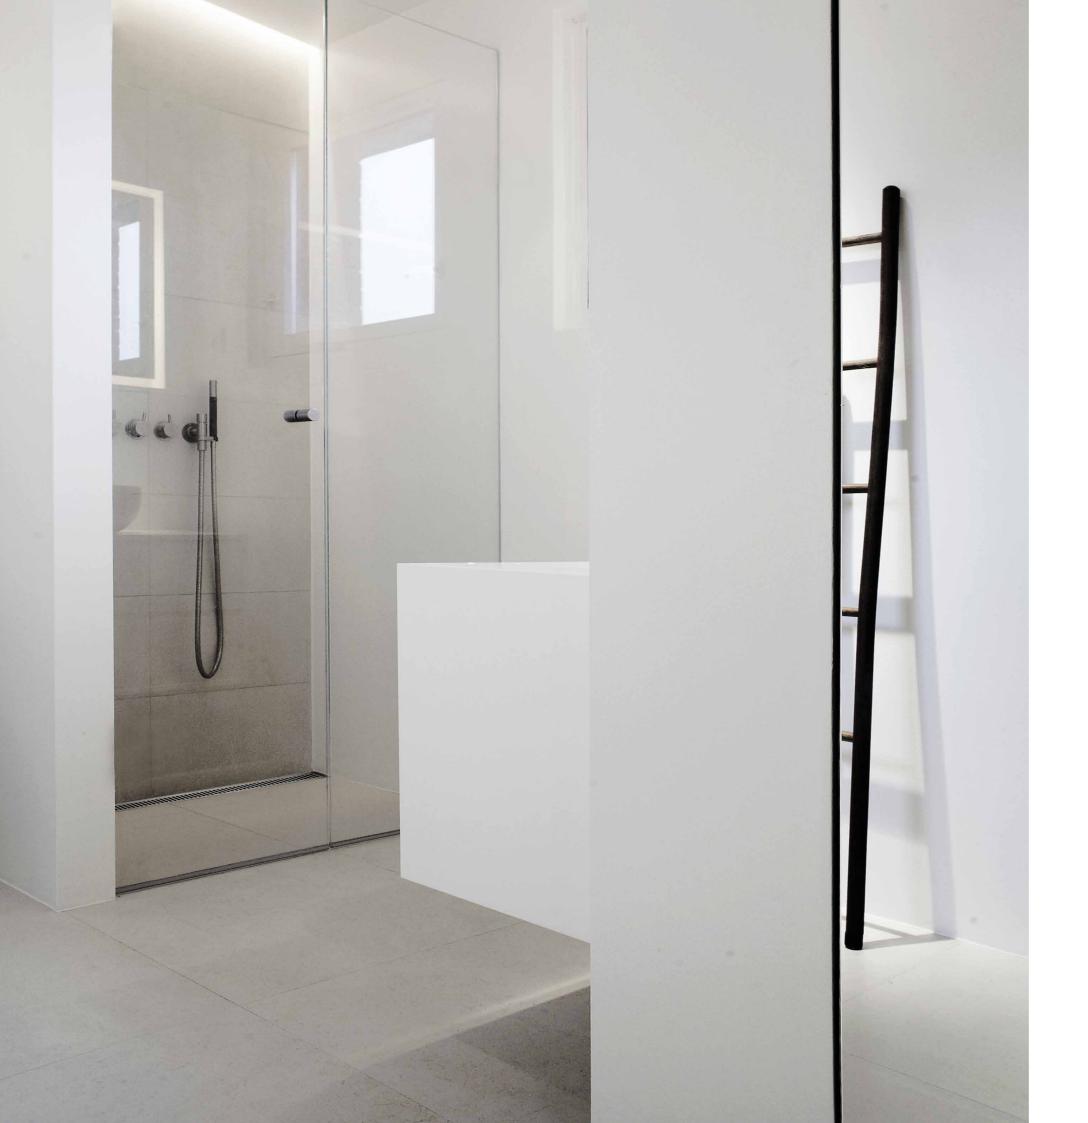

GlassLine shower screen | Transparent ClassicLine floor drain | Column

GlassLine shower screen | Transparent GlassLine shower door ClassicLine floor drain | Column

Top rail | steel

Integrated floor drain

Unidrain GlassLine is a glass wall solution with an integrated floor drain and built-in slope, securing an easy installation and water tight solution. Only a discreet steel frame is visible along the wall and floor, showcasing the elegant lines and providing a timeless look. Glass surfaces are treated with Cleantec for easier maintenance.