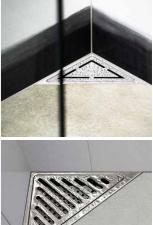

## BESPOKE DRAINS

ClassicLine bespoke drain | Stripe GlassLine shower door

ClassicLine floor drain | Classic

A corner drain is a discreet solution for bathrooms and utility rooms with limited space. They are significantly smaller than the equivalent floor drains on the market. Furthermore, they are placed in the corner against the walls, creating more space in the shower cubicle

ClassicLine corner drain | Anniversario

ClassicLine corner drain | Classic ClassicLine corner drain | Column