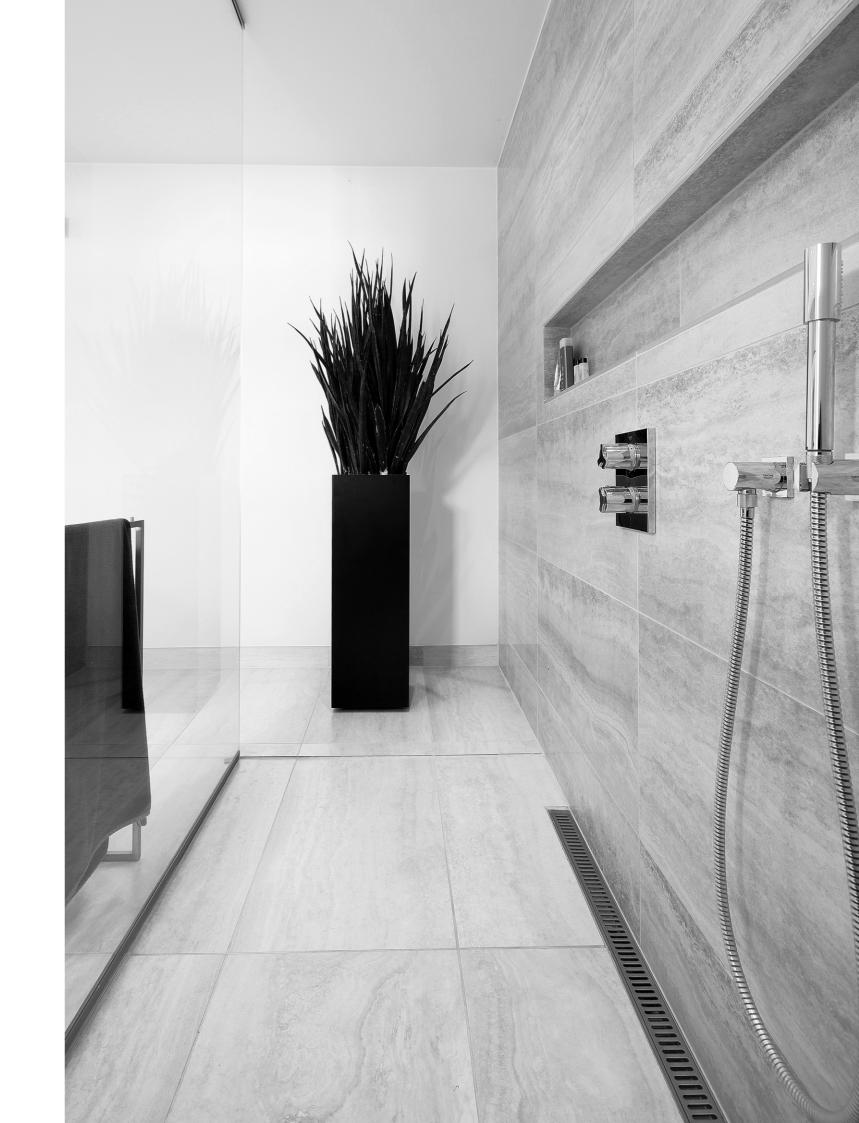

GlassLine shower screen | Transparent ClassicLine floor drain | Column

GlassLine shower screen | Transparent GlassLine shower door ClassicLine floor drain | Column

Top rail | steel

Integrated floor drain

Unidrain GlassLine is a glass wall solution with an integrated floor drain and built-in slope, securing an easy installation and water tight solution. Only a discreet steel frame is visible along the wall and floor, showcasing the elegant lines and providing a timeless look. Glass surfaces are treated with Cleantec for easier maintenance.