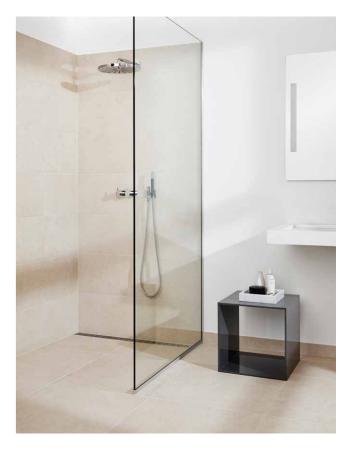

GlassLine shower screen | Transparent ClassicLine floor drain | Column

GlassLine shower screen | Transparent GlassLine shower door ClassicLine floor drain | Column

Top rail | steel

Integrated floor drain

Unidrain GlassLine is a glass wall solution with an integrated floor drain and built-in slope, securing an easy installation and water tight solution. Only a discreet steel frame is visible along the wall and floor, showcasing the elegant lines and providing a timeless look. Glass surfaces are treated with Cleantec for easier maintenance.