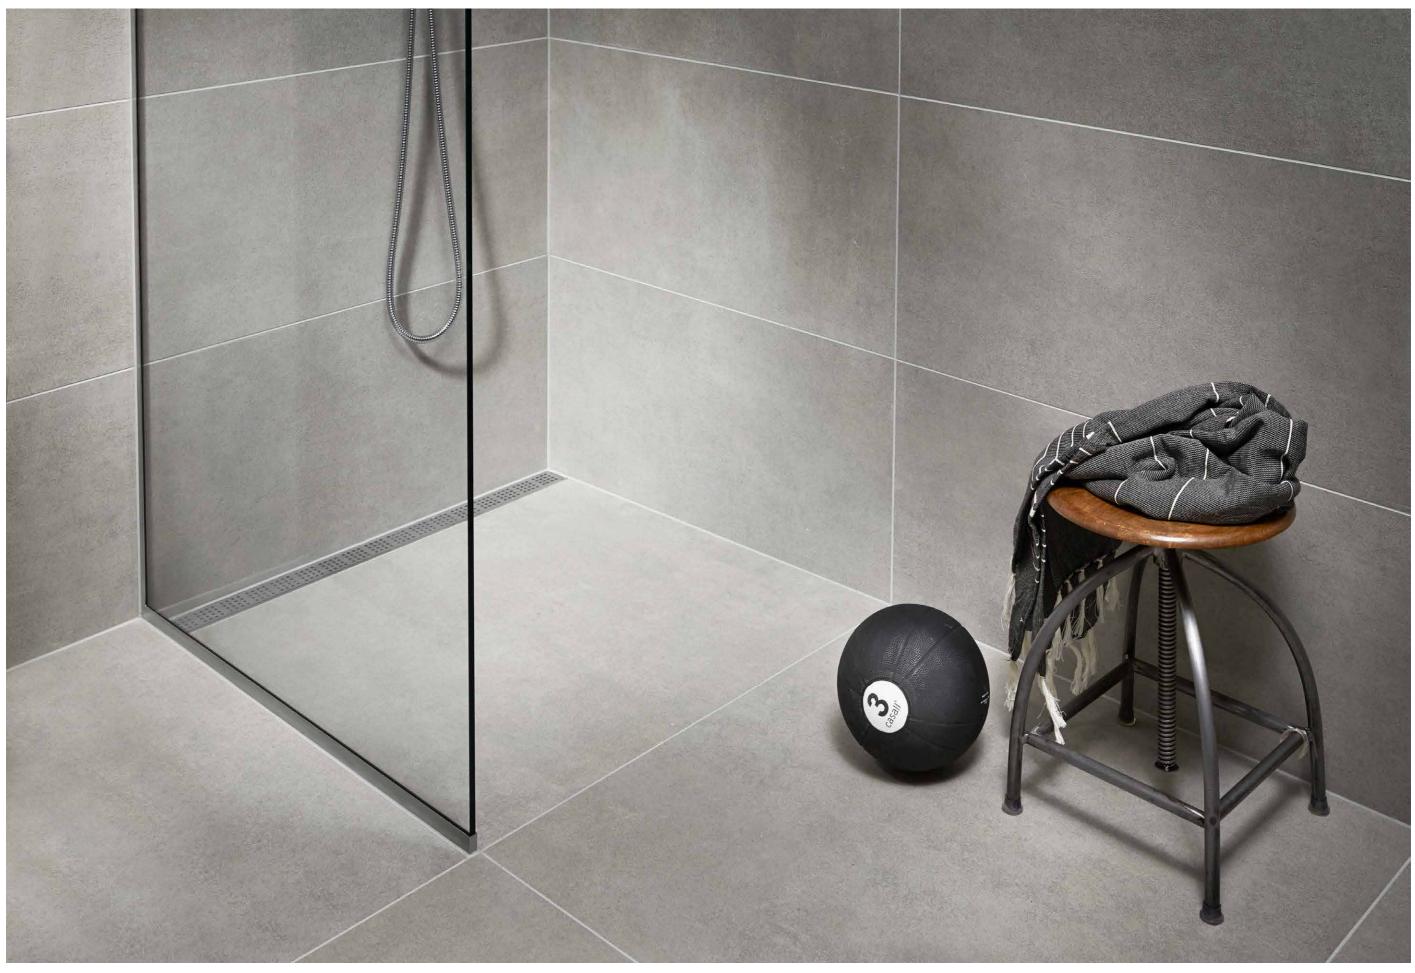

Square

Stripe

Anniversario

ClassicLine floor drain | Square GlassLine shower screen | Transparent

10 YEAR ANNIVERSARY GRATING ANNIVERSARIO

Unidrain celebrated its 10th anniversary in 2013, extending its design portfolio with a new ClassicLine grating

GlassLine shower screen | Transparent ClassicLine floor drain | Column

GlassLine shower screen | Transparent GlassLine shower door ClassicLine floor drain | Column

Top rail | steel

Integrated floor drain

Unidrain GlassLine is a glass wall solution with an integrated floor drain and built-in slope, securing an easy installation and water tight solution. Only a discreet steel frame is visible along the wall and floor, showcasing the elegant lines and providing a timeless look. Glass surfaces are treated with Cleantec for easier maintenance.