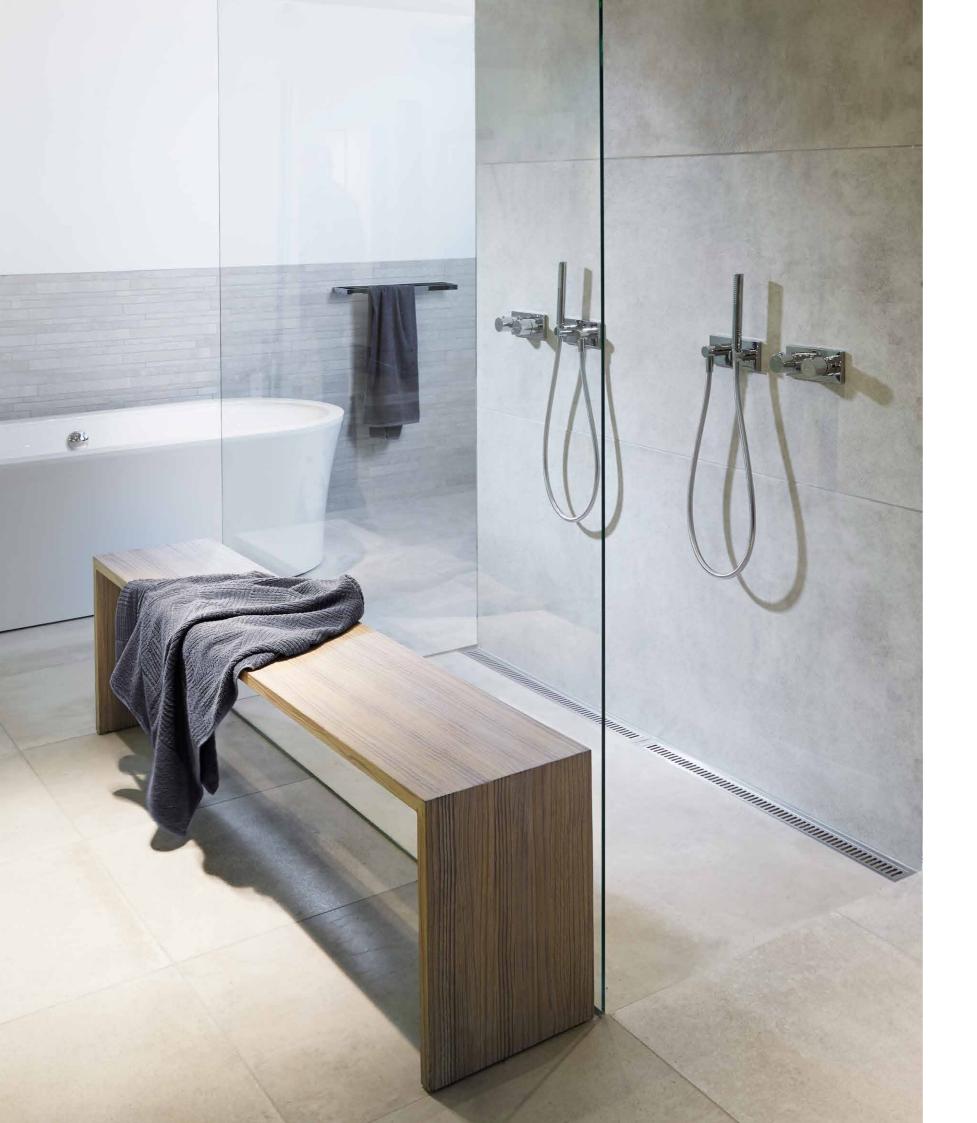

Unidrain GlassLine is a glass wall solution with an integrated floor drain and built-in slope, securing an easy installation and water tight solution. Only a discreet steel frame is visible along the wall and floor, showcasing the elegant lines and providing a timeless look. Glass surfaces are treated with Cleantec for easier maintenance.

### GLASSLINE - STATE OF THE ART

Unidrain Bespoke (Module 1100) is the flexible solution for any size of bathroom. Unidrain Bespoke makes it possible to produce floor drains in any length and along several walls. This flexibility makes Bespoke the ideal solution for hotels, sports centres, schools and wellness facilities, or for an exclusive private bathroom.