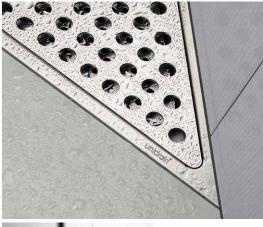

## BESPOKE DRAINS

ClassicLine bespoke drain | Stripe GlassLine shower door

ClassicLine floor drain | Classic

A corner drain is a discreet solution for bathrooms and utility rooms with limited space. They are significantly smaller than the equivalent floor drains on the market. Furthermore, they are placed in the corner against the walls, creating more space in the shower cubicle

ClassicLine corner drain | Anniversario

ClassicLine corner drain | Classic ClassicLine corner drain | Column