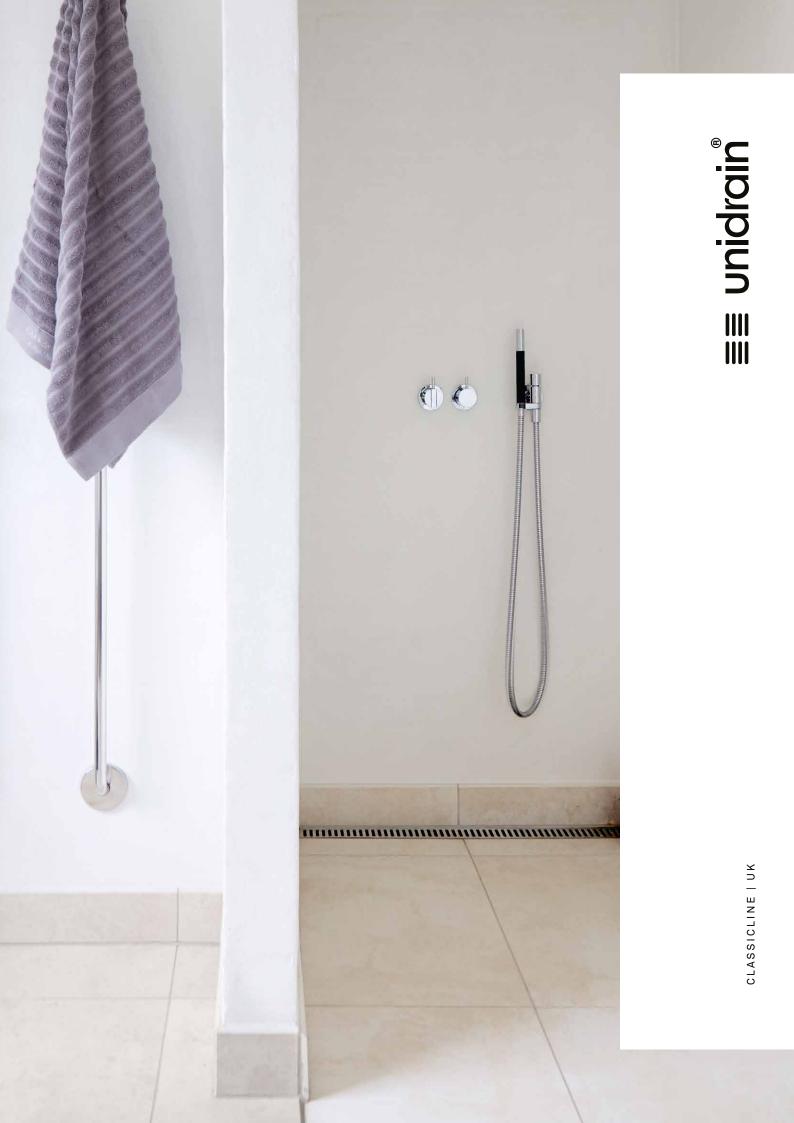

ORIGINAL ARCHITECT INVENTION - THE FIRST LINE DRAIN IN THE WORLD

ClassicLine floor drain | Column