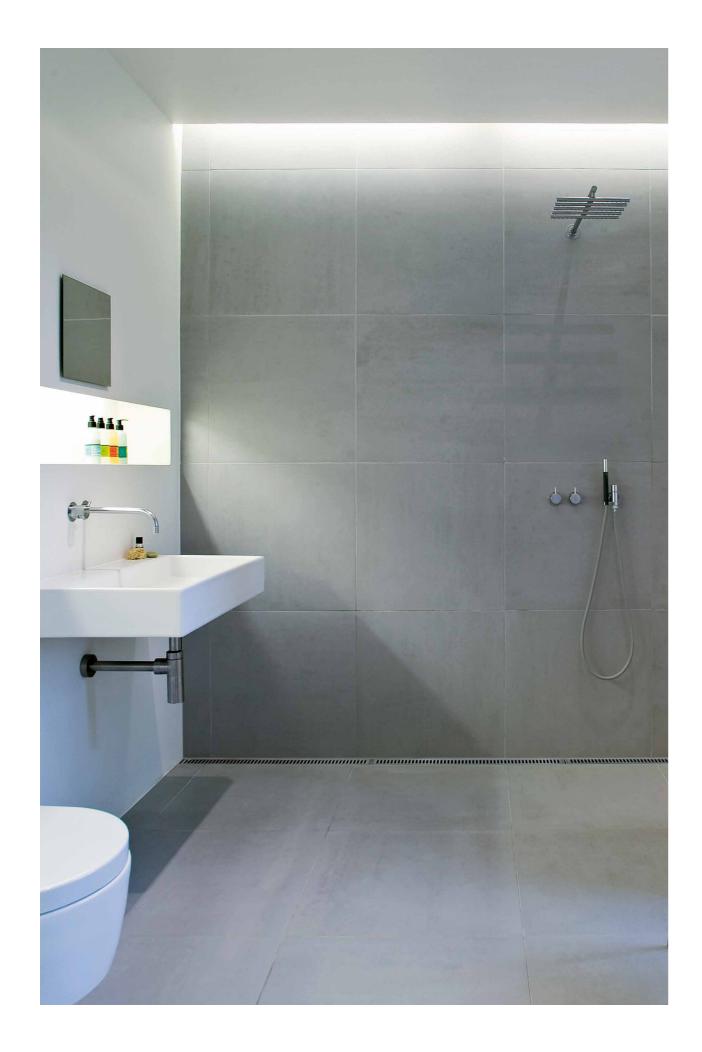

### GLASSLINE - STATE OF THE ART

Unidrain Bespoke (Module 1100) is the flexible solution for any size of bathroom. Unidrain Bespoke makes it possible to produce floor drains in any length and along several walls. This flexibility makes Bespoke the ideal solution for hotels, sports centres, schools and wellness facilities, or for an exclusive private bathroom.