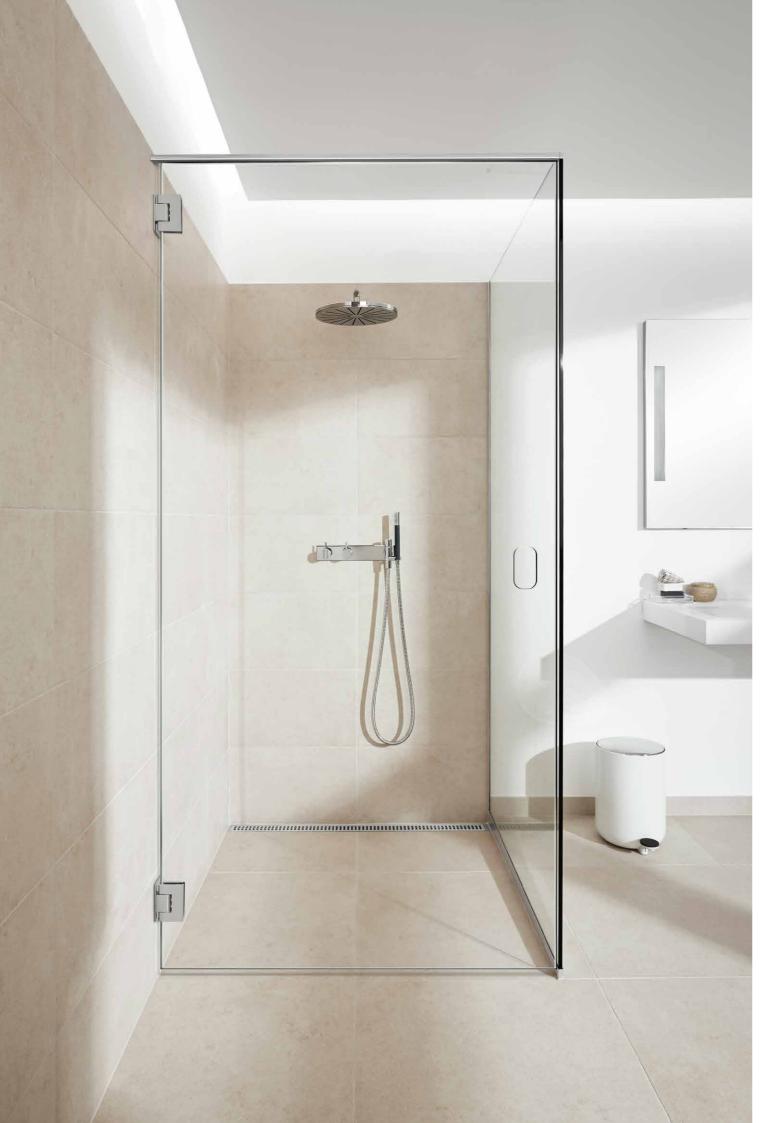

GlassLine shower screen | Transparent ClassicLine floor drain | Column

GlassLine shower screen | Transparent GlassLine shower door ClassicLine floor drain | Column

Top rail | steel

Integrated floor drain

Unidrain GlassLine is a glass wall solution with an integrated floor drain and built-in slope, securing an easy installation and water tight solution. Only a discreet steel frame is visible along the wall and floor, showcasing the elegant lines and providing a timeless look. Glass surfaces are treated with Cleantec for easier maintenance.