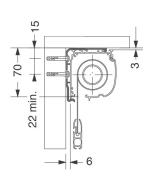

system with two blinds in one headbox
- Linked operation so one operating mechanism controls a number of blinds
- · Powder coating of hardware to specific RAL/BS colours

#### SYSTEM 4000







#### **N10 SPECIFICATION**

Room darkening roller blinds to be Astralux 4000 with extruded aluminium headbox and side channels in standard black / white or powder coated to BS/RAL .....\*+ Operation by Crank / Spring / Chain / Motor\*. Fabric to be flame retardant PVC coated fibreglass in colour .....+ Supplied and installed by an approved Astralux distributor.

\*Delete as applicable +Insert as applicable

**NS**SPlus

room darkening systems



## Headboxes



### Side Channels

#### Standard





### Optional



## Hem Bar



room darkening systems



## **Fixing Details**

## 63mm Cassette









## 83mm Cassette









## 110mm Cassette



### 130mm Cassette











room darkening systems



## **Rooflight System**





**NS**SPlus

#### Astralux products are available from:



120-128 Wrenthorpe Road · Wrenthorpe Wakefield · West Yorkshire WF2 0JN · England T: 01924 371 791 F: 01924 386 001 E: info@dearnleys.com

Astralux has a policy of continuous improvement and therefore reserve the right to amend ranges and specifications without notice. Your Astralux dealer will be pleased to assist you. Whilst we have taken care over the production of this information Astralux and its dealers cannot be held responsible for any errors or omissions.