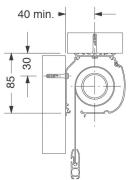

e headbox
- Linked operation so one operating mechanism controls a number of blinds
- · Powder coating of hardware to specific RAL/BS colours

#### SYSTEM 4000







#### **N10 SPECIFICATION**

Room darkening roller blinds to be Astralux 4000 with extruded aluminium headbox and side channels in standard black / white or powder coated to BS/RAL .....\*+ Operation by Crank / Spring / Chain / Motor\*. Fabric to be flame retardant PVC coated fibreglass in colour .....+ Supplied and installed by an approved Astralux distributor.

\*Delete as applicable +Insert as applicable

**NS**SPlus

room darkening systems



## Headboxes



### Side Channels

#### Standard





### Optional



## Hem Bar



room darkening systems



## **Fixing Details**

## 63mm Cassette









## 83mm Cassette









## 110mm Cassette



### 130mm Cassette











room darkening systems



## **Rooflight System**





**NS**SPlus

#### Astralux products are available from:



120-128 Wrenthorpe Road · Wrenthorpe Wakefield · West Yorkshire WF2 0JN · England T: 01924 371 791 F: 01924 386 001 E: info@dearnleys.com

Astralux has a policy of continuous improvement and therefore reserve the right to amend ranges and specifications without notice. Your Astralux dealer will be pleased to assist you. Whilst we have taken care over the production of this information Astralux and its dealers cannot be held responsible for any errors or omissions.