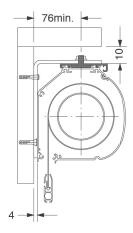

nism controls a number of blinds
- · Powder coating of hardware to specific RAL/BS colours

#### SYSTEM 4000







#### **N10 SPECIFICATION**

Room darkening roller blinds to be Astralux 4000 with extruded aluminium headbox and side channels in standard black / white or powder coated to BS/RAL .....\*+ Operation by Crank / Spring / Chain / Motor\*. Fabric to be flame retardant PVC coated fibreglass in colour .....+ Supplied and installed by an approved Astralux distributor.

\*Delete as applicable +Insert as applicable

**NS**SPlus

room darkening systems



## Headboxes



### Side Channels

#### Standard





### Optional



## Hem Bar



room darkening systems



## **Fixing Details**

## 63mm Cassette









## 83mm Cassette









## 110mm Cassette



### 130mm Cassette











room darkening systems



## **Rooflight System**





**NS**SPlus

#### Astralux products are available from:



120-128 Wrenthorpe Road · Wrenthorpe Wakefield · West Yorkshire WF2 0JN · England T: 01924 371 791 F: 01924 386 001 E: info@dearnleys.com

Astralux has a policy of continuous improvement and therefore reserve the right to amend ranges and specifications without notice. Your Astralux dealer will be pleased to assist you. Whilst we have taken care over the production of this information Astralux and its dealers cannot be held responsible for any errors or omissions.