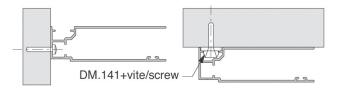

sive fabric movement could occur
- · Rooflight option for angled and horizontal installations
- · Twin system with two blinds in one headbox
- Linked operation so one operating mechanism controls a number of blinds
- · Powder coating of hardware to specific RAL/BS colours

#### SYSTEM 4000







#### **N10 SPECIFICATION**

Room darkening roller blinds to be Astralux 4000 with extruded aluminium headbox and side channels in standard black / white or powder coated to BS/RAL .....\*+ Operation by Crank / Spring / Chain / Motor\*. Fabric to be flame retardant PVC coated fibreglass in colour .....+ Supplied and installed by an approved Astralux distributor.

\*Delete as applicable +Insert as applicable

**NS**SPlus

room darkening systems



## Headboxes



### Side Channels

#### Standard





### Optional



## Hem Bar



room darkening systems



## **Fixing Details**

## 63mm Cassette









## 83mm Cassette









## 110mm Cassette



### 130mm Cassette











room darkening systems



## **Rooflight System**





**NS**SPlus

#### Astralux products are available from:



120-128 Wrenthorpe Road · Wrenthorpe Wakefield · West Yorkshire WF2 0JN · England T: 01924 371 791 F: 01924 386 001 E: info@dearnleys.com

Astralux has a policy of continuous improvement and therefore reserve the right to amend ranges and specifications without notice. Your Astralux dealer will be pleased to assist you. Whilst we have taken care over the production of this information Astralux and its dealers cannot be held responsible for any errors or omissions.