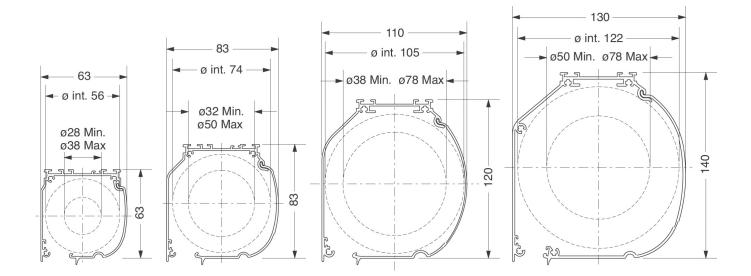

## 63mm Cassette

## 83mm Cassette

## 110mm Cassette

### 130mm Cassette

room darkening systems