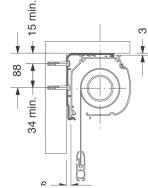

one headbox
- Linked operation so one operating mechanism controls a number of blinds
- · Powder coating of hardware to specific RAL/BS colours

#### SYSTEM 4000







#### **N10 SPECIFICATION**

Room darkening roller blinds to be Astralux 4000 with extruded aluminium headbox and side channels in standard black / white or powder coated to BS/RAL .....\*+ Operation by Crank / Spring / Chain / Motor\*. Fabric to be flame retardant PVC coated fibreglass in colour .....+ Supplied and installed by an approved Astralux distributor.

\*Delete as applicable +Insert as applicable

**NS**SPlus

room darkening systems



## Headboxes



### Side Channels

#### Standard





### Optional



## Hem Bar



room darkening systems



## **Fixing Details**

## 63mm Cassette









## 83mm Cassette









## 110mm Cassette



### 130mm Cassette











room darkening systems



## **Rooflight System**





**NS**SPlus

#### Astralux products are available from:



120-128 Wrenthorpe Road · Wrenthorpe Wakefield · West Yorkshire WF2 0JN · England T: 01924 371 791 F: 01924 386 001 E: info@dearnleys.com

Astralux has a policy of continuous improvement and therefore reserve the right to amend ranges and specifications without notice. Your Astralux dealer will be pleased to assist you. Whilst we have taken care over the production of this information Astralux and its dealers cannot be held responsible for any errors or omissions.