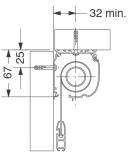

stem with two blinds in one headbox
- Linked operation so one operating mechanism controls a number of blinds
- · Powder coating of hardware to specific RAL/BS colours

#### SYSTEM 4000







#### **N10 SPECIFICATION**

Room darkening roller blinds to be Astralux 4000 with extruded aluminium headbox and side channels in standard black / white or powder coated to BS/RAL .....\*+ Operation by Crank / Spring / Chain / Motor\*. Fabric to be flame retardant PVC coated fibreglass in colour .....+ Supplied and installed by an approved Astralux distributor.

\*Delete as applicable +Insert as applicable

**NS**SPlus

room darkening systems



## Headboxes



### Side Channels

#### Standard





### Optional



## Hem Bar



room darkening systems



## **Fixing Details**

## 63mm Cassette









## 83mm Cassette









## 110mm Cassette



### 130mm Cassette











room darkening systems



## **Rooflight System**





**NS**SPlus

#### Astralux products are available from:



120-128 Wrenthorpe Road · Wrenthorpe Wakefield · West Yorkshire WF2 0JN · England T: 01924 371 791 F: 01924 386 001 E: info@dearnleys.com

Astralux has a policy of continuous improvement and therefore reserve the right to amend ranges and specifications without notice. Your Astralux dealer will be pleased to assist you. Whilst we have taken care over the production of this information Astralux and its dealers cannot be held responsible for any errors or omissions.