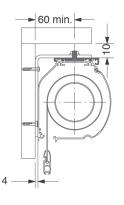

hanism controls a number of blinds
- · Powder coating of hardware to specific RAL/BS colours

#### SYSTEM 4000







#### **N10 SPECIFICATION**

Room darkening roller blinds to be Astralux 4000 with extruded aluminium headbox and side channels in standard black / white or powder coated to BS/RAL .....\*+ Operation by Crank / Spring / Chain / Motor\*. Fabric to be flame retardant PVC coated fibreglass in colour .....+ Supplied and installed by an approved Astralux distributor.

\*Delete as applicable +Insert as applicable

**NS**SPlus

room darkening systems



## Headboxes



### Side Channels

#### Standard





### Optional



## Hem Bar



room darkening systems



## **Fixing Details**

## 63mm Cassette









## 83mm Cassette









## 110mm Cassette



### 130mm Cassette











room darkening systems



## **Rooflight System**





**NS**SPlus

#### Astralux products are available from:



120-128 Wrenthorpe Road · Wrenthorpe Wakefield · West Yorkshire WF2 0JN · England T: 01924 371 791 F: 01924 386 001 E: info@dearnleys.com

Astralux has a policy of continuous improvement and therefore reserve the right to amend ranges and specifications without notice. Your Astralux dealer will be pleased to assist you. Whilst we have taken care over the production of this information Astralux and its dealers cannot be held responsible for any errors or omissions.