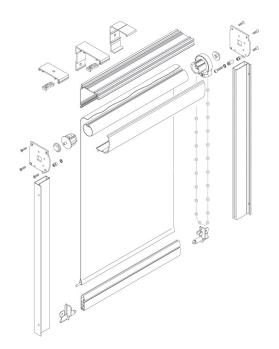

## Headboxes

### Side Channels

#### Standard

### Optional

## Hem Bar

room darkening systems

## **Fixing Details**