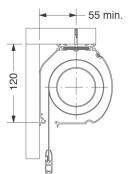

eration so one operating mechanism controls a number of blinds
- · Powder coating of hardware to specific RAL/BS colours

#### SYSTEM 4000







#### **N10 SPECIFICATION**

Room darkening roller blinds to be Astralux 4000 with extruded aluminium headbox and side channels in standard black / white or powder coated to BS/RAL .....\*+ Operation by Crank / Spring / Chain / Motor\*. Fabric to be flame retardant PVC coated fibreglass in colour .....+ Supplied and installed by an approved Astralux distributor.

\*Delete as applicable +Insert as applicable

**NS**SPlus

room darkening systems



## Headboxes



### Side Channels

#### Standard





### Optional



## Hem Bar



room darkening systems



## **Fixing Details**

## 63mm Cassette









## 83mm Cassette









## 110mm Cassette



### 130mm Cassette











room darkening systems



## **Rooflight System**





**NS**SPlus

#### Astralux products are available from:



120-128 Wrenthorpe Road · Wrenthorpe Wakefield · West Yorkshire WF2 0JN · England T: 01924 371 791 F: 01924 386 001 E: info@dearnleys.com

Astralux has a policy of continuous improvement and therefore reserve the right to amend ranges and specifications without notice. Your Astralux dealer will be pleased to assist you. Whilst we have taken care over the production of this information Astralux and its dealers cannot be held responsible for any errors or omissions.