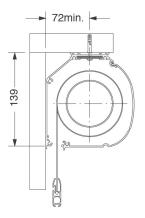

ng mechanism controls a number of blinds
- · Powder coating of hardware to specific RAL/BS colours

#### SYSTEM 4000







#### **N10 SPECIFICATION**

Room darkening roller blinds to be Astralux 4000 with extruded aluminium headbox and side channels in standard black / white or powder coated to BS/RAL .....\*+ Operation by Crank / Spring / Chain / Motor\*. Fabric to be flame retardant PVC coated fibreglass in colour .....+ Supplied and installed by an approved Astralux distributor.

\*Delete as applicable +Insert as applicable

**NS**SPlus

room darkening systems



## Headboxes



### Side Channels

#### Standard





### Optional



## Hem Bar



room darkening systems



## **Fixing Details**

## 63mm Cassette









## 83mm Cassette









## 110mm Cassette



### 130mm Cassette











room darkening systems



## **Rooflight System**





**NS**SPlus

#### Astralux products are available from:



120-128 Wrenthorpe Road · Wrenthorpe Wakefield · West Yorkshire WF2 0JN · England T: 01924 371 791 F: 01924 386 001 E: info@dearnleys.com

Astralux has a policy of continuous improvement and therefore reserve the right to amend ranges and specifications without notice. Your Astralux dealer will be pleased to assist you. Whilst we have taken care over the production of this information Astralux and its dealers cannot be held responsible for any errors or omissions.