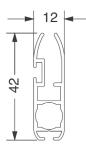

ur
- · Rooflight option for angled and horizontal installations
- · Twin system with two blinds in one headbox
- Linked operation so one operating mechanism controls a number of blinds
- · Powder coating of hardware to specific RAL/BS colours

#### SYSTEM 4000







#### **N10 SPECIFICATION**

Room darkening roller blinds to be Astralux 4000 with extruded aluminium headbox and side channels in standard black / white or powder coated to BS/RAL .....\*+ Operation by Crank / Spring / Chain / Motor\*. Fabric to be flame retardant PVC coated fibreglass in colour .....+ Supplied and installed by an approved Astralux distributor.

\*Delete as applicable +Insert as applicable

**NS**SPlus

room darkening systems



## Headboxes



### Side Channels

#### Standard





### Optional



## Hem Bar



room darkening systems



## **Fixing Details**

## 63mm Cassette









## 83mm Cassette









## 110mm Cassette



### 130mm Cassette











room darkening systems



## **Rooflight System**





**NS**SPlus

#### Astralux products are available from:



120-128 Wrenthorpe Road · Wrenthorpe Wakefield · West Yorkshire WF2 0JN · England T: 01924 371 791 F: 01924 386 001 E: info@dearnleys.com

Astralux has a policy of continuous improvement and therefore reserve the right to amend ranges and specifications without notice. Your Astralux dealer will be pleased to assist you. Whilst we have taken care over the production of this information Astralux and its dealers cannot be held responsible for any errors or omissions.