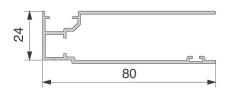

essive fabric movement could occur
- · Rooflight option for angled and horizontal installations
- · Twin system with two blinds in one headbox
- Linked operation so one operating mechanism controls a number of blinds
- · Powder coating of hardware to specific RAL/BS colours

#### SYSTEM 4000







#### **N10 SPECIFICATION**

Room darkening roller blinds to be Astralux 4000 with extruded aluminium headbox and side channels in standard black / white or powder coated to BS/RAL .....\*+ Operation by Crank / Spring / Chain / Motor\*. Fabric to be flame retardant PVC coated fibreglass in colour .....+ Supplied and installed by an approved Astralux distributor.

\*Delete as applicable +Insert as applicable

**NS**SPlus

room darkening systems



## Headboxes



### Side Channels

#### Standard





### Optional



## Hem Bar



room darkening systems



## **Fixing Details**

## 63mm Cassette









## 83mm Cassette









## 110mm Cassette



### 130mm Cassette











room darkening systems



## **Rooflight System**





**NS**SPlus

#### Astralux products are available from:



120-128 Wrenthorpe Road · Wrenthorpe Wakefield · West Yorkshire WF2 0JN · England T: 01924 371 791 F: 01924 386 001 E: info@dearnleys.com

Astralux has a policy of continuous improvement and therefore reserve the right to amend ranges and specifications without notice. Your Astralux dealer will be pleased to assist you. Whilst we have taken care over the production of this information Astralux and its dealers cannot be held responsible for any errors or omissions.