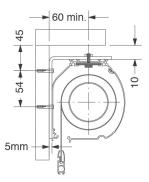

mechanism controls a number of blinds
- · Powder coating of hardware to specific RAL/BS colours

#### SYSTEM 4000







#### **N10 SPECIFICATION**

Room darkening roller blinds to be Astralux 4000 with extruded aluminium headbox and side channels in standard black / white or powder coated to BS/RAL .....\*+ Operation by Crank / Spring / Chain / Motor\*. Fabric to be flame retardant PVC coated fibreglass in colour .....+ Supplied and installed by an approved Astralux distributor.

\*Delete as applicable +Insert as applicable

**NS**SPlus

room darkening systems



## Headboxes



### Side Channels

#### Standard





### Optional



## Hem Bar



room darkening systems



## **Fixing Details**

## 63mm Cassette









## 83mm Cassette









## 110mm Cassette



### 130mm Cassette











room darkening systems



## **Rooflight System**





**NS**SPlus

#### Astralux products are available from:



120-128 Wrenthorpe Road · Wrenthorpe Wakefield · West Yorkshire WF2 0JN · England T: 01924 371 791 F: 01924 386 001 E: info@dearnleys.com

Astralux has a policy of continuous improvement and therefore reserve the right to amend ranges and specifications without notice. Your Astralux dealer will be pleased to assist you. Whilst we have taken care over the production of this information Astralux and its dealers cannot be held responsible for any errors or omissions.