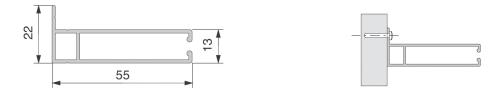

ment could occur
- · Rooflight option for angled and horizontal installations
- · Twin system with two blinds in one headbox
- Linked operation so one operating mechanism controls a number of blinds
- · Powder coating of hardware to specific RAL/BS colours

#### SYSTEM 4000







#### **N10 SPECIFICATION**

Room darkening roller blinds to be Astralux 4000 with extruded aluminium headbox and side channels in standard black / white or powder coated to BS/RAL .....\*+ Operation by Crank / Spring / Chain / Motor\*. Fabric to be flame retardant PVC coated fibreglass in colour .....+ Supplied and installed by an approved Astralux distributor.

\*Delete as applicable +Insert as applicable

**NS**SPlus

room darkening systems



## Headboxes



### Side Channels

#### Standard





### Optional



## Hem Bar



room darkening systems



## **Fixing Details**

## 63mm Cassette









## 83mm Cassette









## 110mm Cassette



### 130mm Cassette











room darkening systems



## **Rooflight System**





**NS**SPlus

#### Astralux products are available from:



120-128 Wrenthorpe Road · Wrenthorpe Wakefield · West Yorkshire WF2 0JN · England T: 01924 371 791 F: 01924 386 001 E: info@dearnleys.com

Astralux has a policy of continuous improvement and therefore reserve the right to amend ranges and specifications without notice. Your Astralux dealer will be pleased to assist you. Whilst we have taken care over the production of this information Astralux and its dealers cannot be held responsible for any errors or omissions.