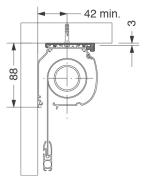

in one headbox
- Linked operation so one operating mechanism controls a number of blinds
- · Powder coating of hardware to specific RAL/BS colours

#### SYSTEM 4000







#### **N10 SPECIFICATION**

Room darkening roller blinds to be Astralux 4000 with extruded aluminium headbox and side channels in standard black / white or powder coated to BS/RAL .....\*+ Operation by Crank / Spring / Chain / Motor\*. Fabric to be flame retardant PVC coated fibreglass in colour .....+ Supplied and installed by an approved Astralux distributor.

\*Delete as applicable +Insert as applicable

**NS**SPlus

room darkening systems



## Headboxes



### Side Channels

#### Standard





### Optional



## Hem Bar



room darkening systems



## **Fixing Details**

## 63mm Cassette









## 83mm Cassette









## 110mm Cassette



### 130mm Cassette











room darkening systems



## **Rooflight System**





**NS**SPlus

#### Astralux products are available from:



120-128 Wrenthorpe Road · Wrenthorpe Wakefield · West Yorkshire WF2 0JN · England T: 01924 371 791 F: 01924 386 001 E: info@dearnleys.com

Astralux has a policy of continuous improvement and therefore reserve the right to amend ranges and specifications without notice. Your Astralux dealer will be pleased to assist you. Whilst we have taken care over the production of this information Astralux and its dealers cannot be held responsible for any errors or omissions.