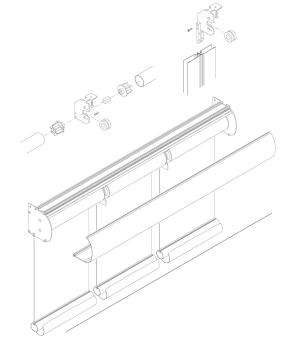

## Headboxes

### Side Channels

#### Standard

### Optional

## Hem Bar

room darkening systems