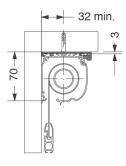

win system with two blinds in one headbox
- Linked operation so one operating mechanism controls a number of blinds
- · Powder coating of hardware to specific RAL/BS colours

#### SYSTEM 4000







#### **N10 SPECIFICATION**

Room darkening roller blinds to be Astralux 4000 with extruded aluminium headbox and side channels in standard black / white or powder coated to BS/RAL .....\*+ Operation by Crank / Spring / Chain / Motor\*. Fabric to be flame retardant PVC coated fibreglass in colour .....+ Supplied and installed by an approved Astralux distributor.

\*Delete as applicable +Insert as applicable

**NS**SPlus

room darkening systems



## Headboxes



### Side Channels

#### Standard





### Optional



## Hem Bar



room darkening systems



## **Fixing Details**

## 63mm Cassette









## 83mm Cassette









## 110mm Cassette



### 130mm Cassette











room darkening systems



## **Rooflight System**





**NS**SPlus

#### Astralux products are available from:



120-128 Wrenthorpe Road · Wrenthorpe Wakefield · West Yorkshire WF2 0JN · England T: 01924 371 791 F: 01924 386 001 E: info@dearnleys.com

Astralux has a policy of continuous improvement and therefore reserve the right to amend ranges and specifications without notice. Your Astralux dealer will be pleased to assist you. Whilst we have taken care over the production of this information Astralux and its dealers cannot be held responsible for any errors or omissions.