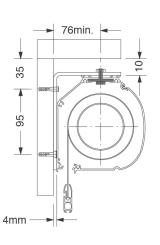

echanism controls a number of blinds
- · Powder coating of hardware to specific RAL/BS colours

#### SYSTEM 4000







#### **N10 SPECIFICATION**

Room darkening roller blinds to be Astralux 4000 with extruded aluminium headbox and side channels in standard black / white or powder coated to BS/RAL .....\*+ Operation by Crank / Spring / Chain / Motor\*. Fabric to be flame retardant PVC coated fibreglass in colour .....+ Supplied and installed by an approved Astralux distributor.

\*Delete as applicable +Insert as applicable

**NS**SPlus

room darkening systems



## Headboxes



### Side Channels

#### Standard





### Optional



## Hem Bar



room darkening systems



## **Fixing Details**

## 63mm Cassette









## 83mm Cassette









## 110mm Cassette



### 130mm Cassette











room darkening systems



## **Rooflight System**





**NS**SPlus

#### Astralux products are available from:



120-128 Wrenthorpe Road · Wrenthorpe Wakefield · West Yorkshire WF2 0JN · England T: 01924 371 791 F: 01924 386 001 E: info@dearnleys.com

Astralux has a policy of continuous improvement and therefore reserve the right to amend ranges and specifications without notice. Your Astralux dealer will be pleased to assist you. Whilst we have taken care over the production of this information Astralux and its dealers cannot be held responsible for any errors or omissions.