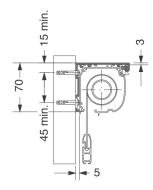

n system with two blinds in one headbox
- Linked operation so one operating mechanism controls a number of blinds
- · Powder coating of hardware to specific RAL/BS colours

#### SYSTEM 4000







#### **N10 SPECIFICATION**

Room darkening roller blinds to be Astralux 4000 with extruded aluminium headbox and side channels in standard black / white or powder coated to BS/RAL .....\*+ Operation by Crank / Spring / Chain / Motor\*. Fabric to be flame retardant PVC coated fibreglass in colour .....+ Supplied and installed by an approved Astralux distributor.

\*Delete as applicable +Insert as applicable

**NS**SPlus

room darkening systems



## Headboxes



### Side Channels

#### Standard





### Optional



## Hem Bar



room darkening systems



## **Fixing Details**

## 63mm Cassette









## 83mm Cassette









## 110mm Cassette



### 130mm Cassette











room darkening systems



## **Rooflight System**





**NS**SPlus

#### Astralux products are available from:



120-128 Wrenthorpe Road · Wrenthorpe Wakefield · West Yorkshire WF2 0JN · England T: 01924 371 791 F: 01924 386 001 E: info@dearnleys.com

Astralux has a policy of continuous improvement and therefore reserve the right to amend ranges and specifications without notice. Your Astralux dealer will be pleased to assist you. Whilst we have taken care over the production of this information Astralux and its dealers cannot be held responsible for any errors or omissions.