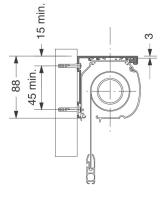

n one headbox
- Linked operation so one operating mechanism controls a number of blinds
- · Powder coating of hardware to specific RAL/BS colours

#### SYSTEM 4000







#### **N10 SPECIFICATION**

Room darkening roller blinds to be Astralux 4000 with extruded aluminium headbox and side channels in standard black / white or powder coated to BS/RAL .....\*+ Operation by Crank / Spring / Chain / Motor\*. Fabric to be flame retardant PVC coated fibreglass in colour .....+ Supplied and installed by an approved Astralux distributor.

\*Delete as applicable +Insert as applicable

**NS**SPlus

room darkening systems



## Headboxes



### Side Channels

#### Standard





### Optional



## Hem Bar



room darkening systems



## **Fixing Details**

## 63mm Cassette









## 83mm Cassette









## 110mm Cassette



### 130mm Cassette











room darkening systems



## **Rooflight System**





**NS**SPlus

#### Astralux products are available from:



120-128 Wrenthorpe Road · Wrenthorpe Wakefield · West Yorkshire WF2 0JN · England T: 01924 371 791 F: 01924 386 001 E: info@dearnleys.com

Astralux has a policy of continuous improvement and therefore reserve the right to amend ranges and specifications without notice. Your Astralux dealer will be pleased to assist you. Whilst we have taken care over the production of this information Astralux and its dealers cannot be held responsible for any errors or omissions.