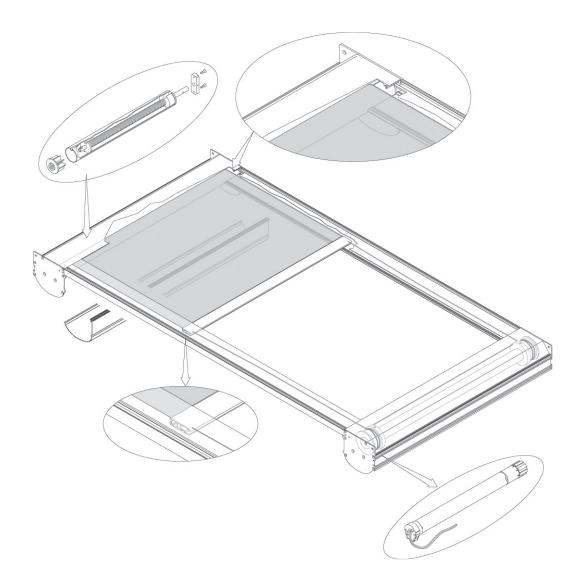

## Headboxes

### Side Channels

#### Standard

### Optional

## Hem Bar

room darkening systems