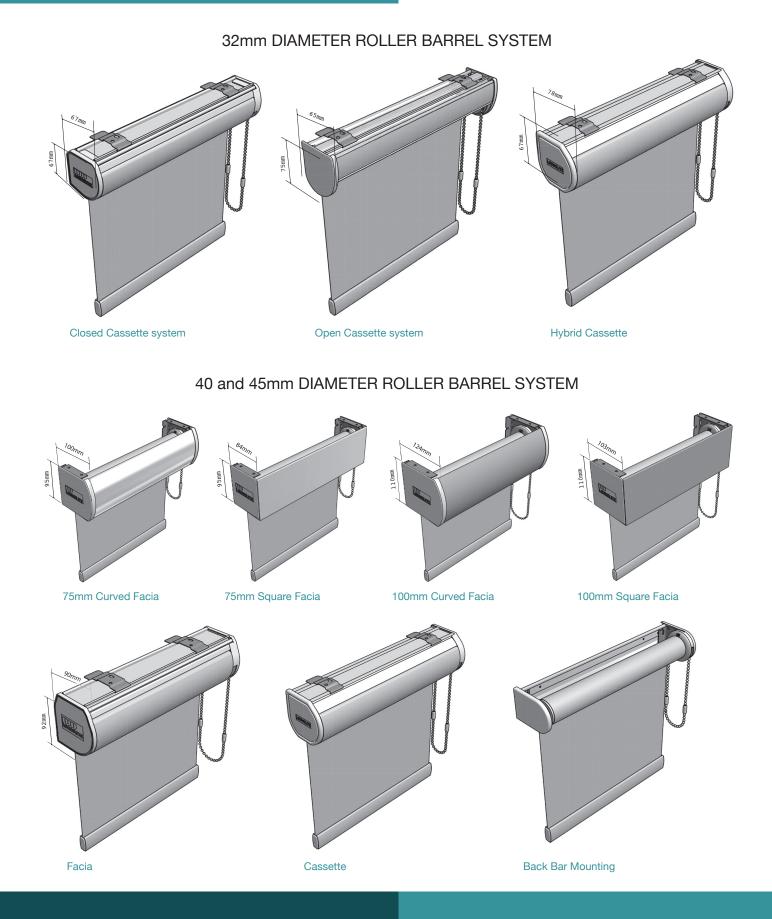

## FASCIA AND CASSETTE OPTIONS

## **BRACKET OPTIONS**

The Astralux System range is available in an extensive range of size options - the most popular are based around roller barrels of 32mm, 40mm amd 45mm in diameter.