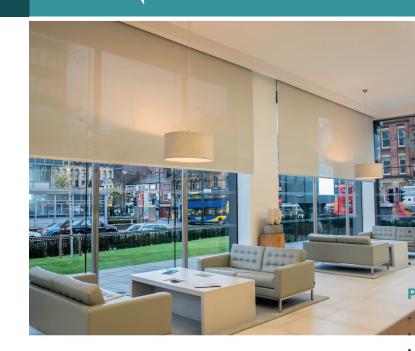

#### DESCRIPTION

The Astralux 3000 roller blind system is available in an extensive range of flame retardant fabrics including:

Anti-microbialBlack-out

• Dim-out

- Glare control
- Energy saving
- Heat reflective

Metallised

Screen

- **CONTROL OPTIONS**
- Gearbox operation with fixed or removable handle to prevent unauthorised use. Inherently child safe
- Spring operation with slow rise so blind retracts at a constant speed. Inherently child safe
- Side chain where blind is raised or lowered by a continuous chain located on one side of the blind. Child safety devices available
- Motorised hard wired, radio controlled and BMS systems. Inherently child safe

## **PRODUCT OPTIONS**

- Powder coated hardware to match glazing frames or decor
- Side guide wires to prevent excessive movement of the blind
- Fascia and cassette systems to conceal roller barrel for a neater appearance
- · Side channels to guide the blind and permit natural ventilation
- Shaped blinds
- · Linked operation so one operating mechanism controls a number of blinds
- · Pre-set stop position to ensure all blinds line up for elevational consistency
- Screen printing on fabrics