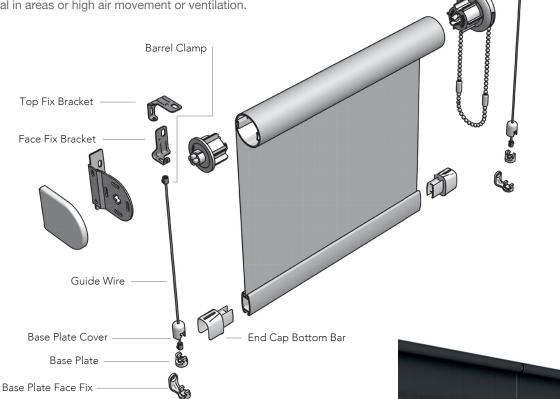

### **GUIDE WIRES**

Guide wires add stability to the blind system and is particulalry beneficial in areas or high air movement or ventilation.