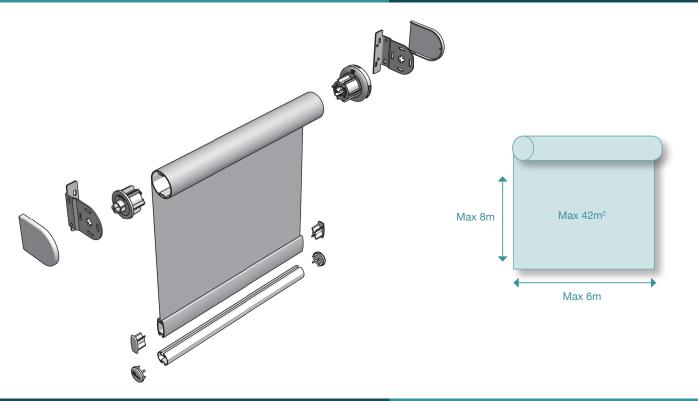

cassette systems to conceal roller barrel for a neater appearance
- · Side channels to guide the blind and permit natural ventilation
- Shaped blinds
- · Linked operation so one operating mechanism controls a number of blinds
- · Pre-set stop position to ensure all blinds line up for elevational consistency
- Screen printing on fabrics

## **ROLLER SYSTEM**



#### **N10 SPECIFICATION**

Roller blinds to be Astralux 3000 System with roller barrel to suit glazing dimensions.

Operation by side ball chain / spring / gearbox / low voltage motor / mains voltage motor.\* Fabric to be .....+ / chosen from Astralux range

selector\* Colour to be .....+ Supplied and installed by an approved Astralux distributor.

\*Delete as applicable + Insert as applicable

**೧১ភ**Plus

### MAXIMUM BLIND SIZES





## FASCIA AND CASSETTE OPTIONS





## **BRACKET OPTIONS**

The Astralux System range is available in an extensive range of size options - the most popular are based around roller barrels of 32mm, 40mm amd 45mm in diameter.





### **GUIDE WIRES**

Guide wires add stability to the blind system and is particulalry beneficial in areas or high air movement or ventilation.



## **MULTIPLE SYSTEMS**

A number of blinds can be joined and operated by one control (manual or electric)







#### Astralux products are available from:



Dearnleys Limited 120-128 Wrenthorpe Road · Wrenthorpe Wakefield · West Yorkshire WF2 0JN · England T: 01924 371 791 F: 01924 386 001 E: info@dearnleys.com

Astralux has a policy of continuous improvement and therefore reserve the right to amend ranges and spe