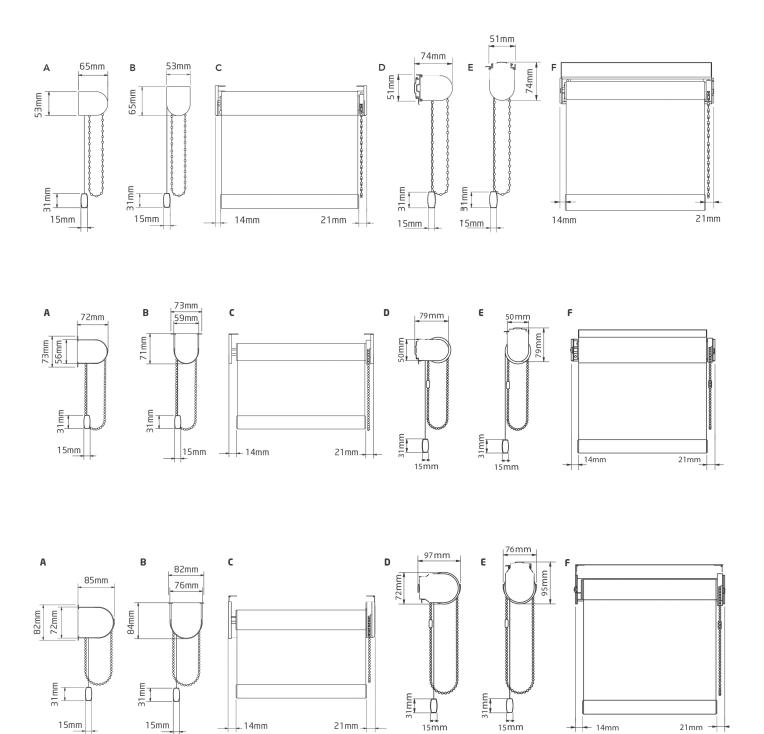

## **BRACKET OPTIONS**

The Astralux System range is available in an extensive range of size options - the most popular are based around roller barrels of 32mm, 40mm amd 45mm in diameter.