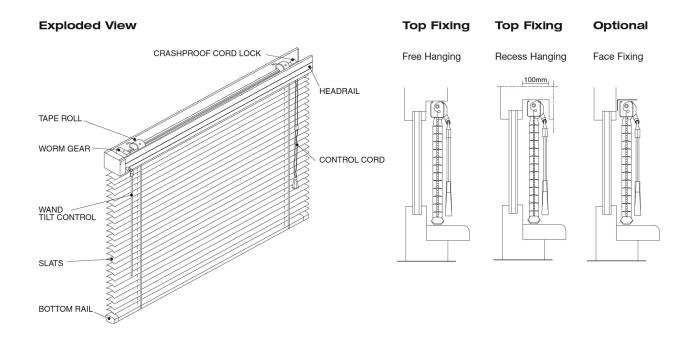

#### **DESCRIPTION**

Astralux venetian blind systems comprise a steel head and bottom rail with aluminium stove enamelled slats or a steel headrail with wooden slats and a wooden bottom rail. The slats can be tilted to accurately attenuate the amount of light entering the space. Blinds can be manually operated or motorised.

#### **PRODUCT OPTIONS**

- · Cord and wand a cord to raise or lower a blind and a wand to tilt the slats. Child safety devices available
- · Mono-command option where one continuous chain both raises/lowers the blind and tilts the slats. Child safety devices available
- · Mono-command wand option where the slats are both tilted and raised/lowered by a polycarbonate wand. Inherently
- · Motorised low voltage and 240v systems for tilt only or full operation. Inherently child safe.
- · Knob tilt for partition blinds
- · Range of controls for double glazed installations

#### SYSTEM 2000

#### **Popular Options**

CORD AND TRANSI UCENT ROD (STANDARD)

MOTORISED