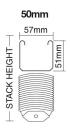

#### Stack Height for Aluminium Blinds (mm)

| BLIND DROP | 16mm | 25mm | 50mm |
|------------|------|------|------|
| 1000       | 80   | 70   | 95   |
| 1500       | 100  | 85   | 107  |
| 2000       | 120  | 100  | 130  |
| 2300       | 132  | 109  | 142  |
| 3000       |      | 130  | 155  |