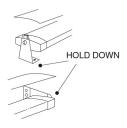

| 4000  | 4000 | 12.5 |  |  |  |  |

<sup>\*</sup>if fitted with 35 x 40mm headrail maximum width 3900mm

#### 16mm & 25mm

**N55**Plus





# Astralux 2000 venetian blind systems



#### SYSTEM 2000



#### **Optional Extras**

#### Side Guide Wires

Available for use on pivoting windows or angled rooflights



#### Hold down brackets

Available to secure the bottom rail in place



#### Double Glazing

Specially adapted operating systems are available for blinds used inside double-glazed windows or partitions. Control is by cable or knob or torsion rod.





#### Astralux products are available from:



Dearnleys Limited 120-128 Wrenthorpe Road · Wrenthorpe Wakefield · West Yorkshire WF2 0JN · England T: 01924 371 791 F: 01924 386 001 E: info@dearnleys.com