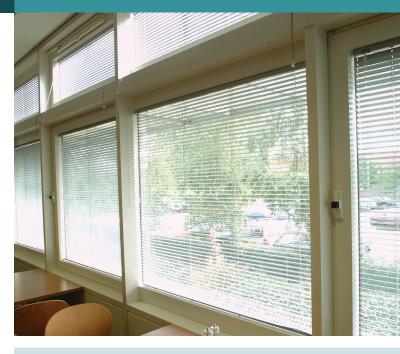

#### **DESCRIPTION**

Astralux venetian blind systems comprise a steel head and bottom rail with aluminium stove enamelled slats or a steel headrail with wooden slats and a wooden bottom rail. The slats can be tilted to accurately attenuate the amount of light entering the space. Blinds can be manually operated or motorised.

The Astralux 2000 venetian blind system is available in an extensive range of slat widths, colours and finishes: