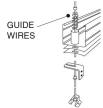

#### Side Guide Wires

Available for use on pivoting windows or angled rooflights