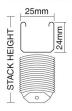

#### Stack Height for Aluminium Blinds (mm)

| BLIND DROP | 16mm | 25mm | 50mm |
|------------|------|------|------|
| 1000       | 80   | 70   | 95   |
| 1500       | 100  | 85   | 107  |
| 2000       | 120  | 100  | 130  |
| 2300       | 132  | 109  | 142  |
| 3000       |      | 130  | 155  |