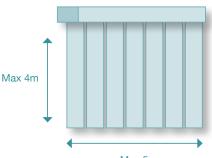

PRODUCT OPTIONS**

- · Medi-blind for healthcare applications
- Shaped blinds (see below)
- · Powder coated headrails
- · Sealed weights on louvres with no chains

## SHAPED BLIND OPTIONS





Angled Top



Shaped







Arched Top

**Curved Top** 

#### **N10 SPECIFICATION**

Vertical louvre blinds to be Astralux 1000 System with extruded aluminium headrail finished in white, brown, and brushed steel as standard. Operation of louvres by mono command wand/ motorised/mono command chain/cord traverse and chain rotation\* Fabric to be .....+ / chosen from Astralux range selector\* Colour to be . . . . . . . . + Supplied and installed by an approved **NS**SPlus Astralux distributor. \*Delete as applicable +Insert as applicable

## **BUNCHING OPTIONS**



One Way Bunch

## MAXIMUM BLIND SIZES



Max 5m

## Control light • Save energy • Preserve view

## www.astraluxsystems.com

Split Bunch

Centre Bunch

# Astralux 1000 vertical blind system



## WAND OPERATION



Inherently safe blind for use where children may be present



Cord Weights

## CORD AND CHAIN OPERATION



Cord Weights

# Astralux 1000 vertical blind system



## **BRACKET DIMENSIONS**

**NS**SPlus



Astralux products are available from:



Dearnleys Limited 120-128 Wrenthorpe Road · Wrenthorpe Wakefield · West Yorkshire WF2 0JN · England T: 01924 371 791 F: 01924 386 001 E: info@dearnleys.com

Astralux has a policy of continuous improvement and therefore reserve the right to amend ranges and specifications without notice. Your Astralux dealer will be pleased to assist yo Whilst we have taken care over the produc