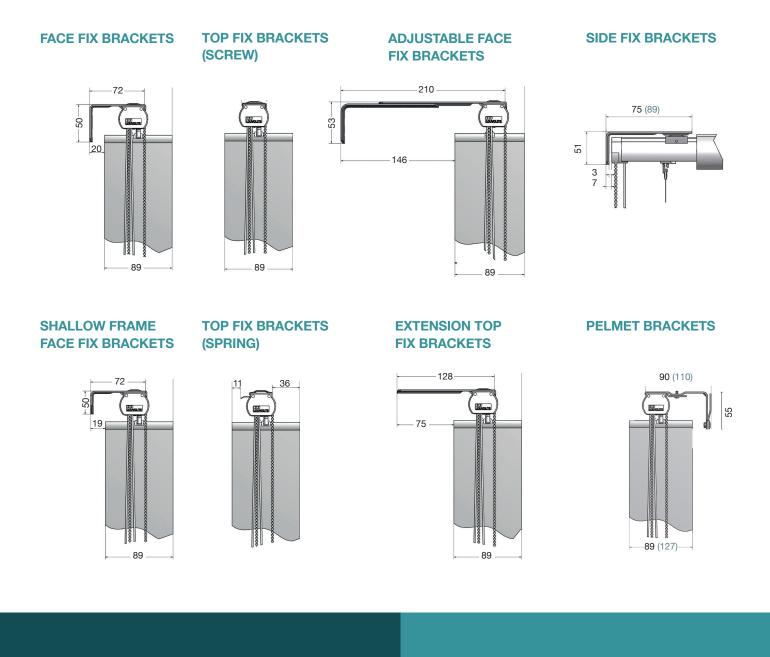

## **BRACKET DIMENSIONS**

**NS**SPlus

Astralux products are available from:

Dearnleys Limited 120-128 Wrenthorpe Road · Wrenthorpe Wakefield · West Yorkshire WF2 0JN · England T: 01924 371 791 F: 01924 386 001 E: info@dearnleys.com