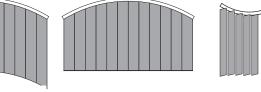

tive
- Metallised
- Screen

### **CONTROL OPTIONS**

- · Wand operation where a wand is fixed to the leading louvre and is used to traverse as well as tilt the louvres. Inherently child safe.
- Motorised with low voltage and 240v systems for tilt only or full operation. Inherently child safe.
- · Mono-command option where one continuous chain traverses and tilts the louvres. Child safety devices available.
- · Cord and chain where a continuous cord on the side of the blind traverses the louvres and a continuous chain tilts the louvres. Child safety devices available.

### **PRODUCT OPTIONS**

- · Medi-blind for healthcare applications
- Shaped blinds (see below)
- · Powder coated headrails
- · Sealed weights on louvres with no chains

## SHAPED BLIND OPTIONS





Angled Top



Shaped







Arched Top

**Curved Top** 

#### **N10 SPECIFICATION**

Vertical louvre blinds to be Astralux 1000 System with extruded aluminium headrail finished in white, brown, and brushed steel as standard. Operation of louvres by mono command wand/ motorised/mono command chain/cord traverse and chain rotation\* Fabric to be .....+ / chosen from Astralux range selector\* Colour to be . . . . . . . . + Supplied and installed by an approved **NS**SPlus Astralux distributor. \*Delete as applicable +Insert as applicable

## **BUNCHING OPTIONS**



One Way Bunch

## MAXIMUM BLIND SIZES



Max 5m

## Control light • Save energy • Preserve view

## www.astraluxsystems.com

Split Bunch

Centre Bunch

# Astralux 1000 vertical blind system



## WAND OPERATION



Inherently safe blind for use where children