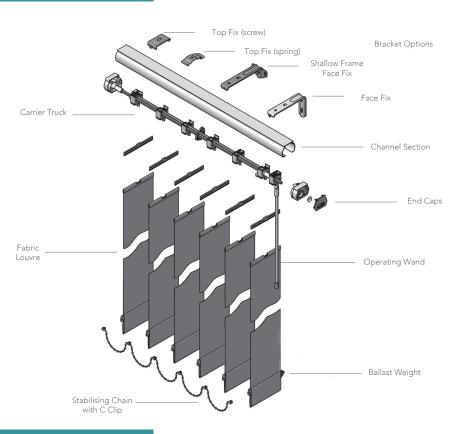

## WAND OPERATION

Inherently safe blind for use where children may be present

Cord Weights