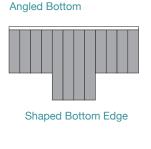

### **PRODUCT OPTIONS**

- · Medi-blind for healthcare applications
- Shaped blinds (see below)
- · Powder coated headrails
- · Sealed weights on louvres with no chains

## SHAPED BLIND OPTIONS

Angled Top

Shaped

Arched Top

**Curved Top** 