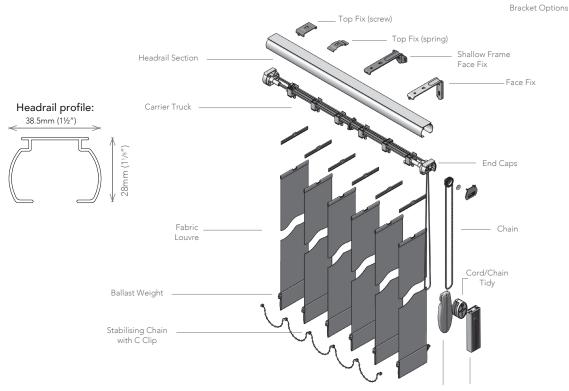

tical louvre blinds to be Astralux 1000 System with extruded aluminium headrail finished in white, brown, and brushed steel as standard. Operation of louvres by mono command wand/ motorised/mono command chain/cord traverse and chain rotation\* Fabric to be .....+ / chosen from Astralux range selector\* Colour to be . . . . . . . . + Supplied and installed by an approved **NS**SPlus Astralux distributor. \*Delete as applicable +Insert as applicable

## **BUNCHING OPTIONS**



One Way Bunch

## MAXIMUM BLIND SIZES



Max 5m

## Control light • Save energy • Preserve view

## www.astraluxsystems.com

Split Bunch

Centre Bunch

# Astralux 1000 vertical blind system



## WAND OPERATION



Inherently safe blind for use where children may be present



Cord Weights

## CORD AND CHAIN OPERATION



Cord Weights

# Astralux 1000 vertical blind system



## **BRACKET DIMENSIONS**

**NS**SPlus



Astralux products are available from:



Dearnleys Limited 120-128 Wrenthorpe Road · Wrenthorpe Wakefield · West Yorkshire WF2 0JN · England T: 01924 371 791 F: 01924 386 001 E: info@dearnleys.com

Astralux has a policy of continuous improvement and therefore reserve the right to amend ranges and specifications without notice. Your Astralux dealer will be pleased to assist yo Whilst we have taken care over the production of this information Astralux and its dealers cannot be held responsible for any errors or omissions.