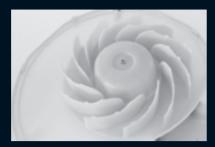

# **Solitair**Single Room Heat Recovery

- · Forward curved impellers within scroll housing to smooth air flow
- Optimised rotational speed of heat exchanger for maximum performance
- Strategically placed motors
- Heat exchanger supported on ball bearings to reduce load thus increasing life

# Technical Specifications

Solitair utilises a unique cylindrical "heat wheel" exchanger. The benefit of this method is that rotational speed is optimised (8 revs/min) to obtain maximum efficiencies.