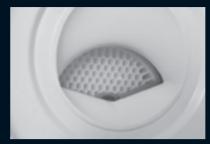

### Ease of Maintenance

- Wipe clean baffle for easy maintenance and cleaning
- So Simple Hook Front Cover with 2 screws
- Triple filtration for So Simple service-free maintenance:
  - Filter adjacent to outside grille to prevent large particles entering the heat exchanger
  - G3 filtration on fresh-air intake
  - Easy to remove and clean particulate filter