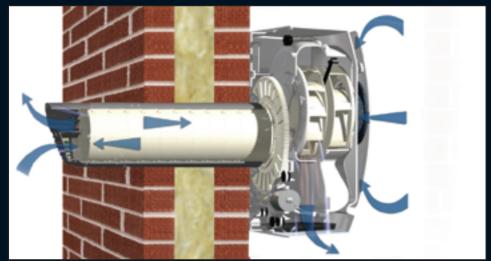

# **Solitair**Single Room Heat Recovery

- · Forward curved impellers within scroll housing to smooth air flow
- Optimised rotational speed of heat exchanger for maximum performance
- Strategically placed motors
- Heat exchanger supported on ball bearings to reduce load thus increasing life

# Technical Specifications

Solitair utilises a unique cylindrical "heat wheel" exchanger. The benefit of this method is that rotational speed is optimised (8 revs/min) to obtain maximum efficiencies.