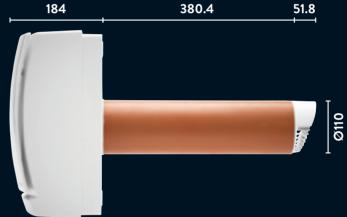

:
  - Filter adjacent to outside grille to prevent large particles entering the heat exchanger
  - G3 filtration on fresh-air intake
  - Easy to remove and clean particulate filter









# Technical Specifications



Solitair utilises a unique cylindrical "heat wheel" exchanger. The benefit of this method is that rotational speed is optimised (8 revs/min) to obtain maximum efficiencies.

# **Performance**

|                         | Trickle | Boost |
|-------------------------|---------|-------|
| Airflow (I/s)           | 6       | 15    |
| Sound Pressure dBA @ 3M | 28      | 39    |
| Power (W)               | 9       | 22    |
| SFP (W/L/S)             | 1.5     | 1.5   |
| Thermal efficiency (%)  | >80     |       |
| Weight of unit (kg)     | 5       |       |

# **Dimensions**



#### **UK Sales**

Sales Hotline: 0844 372 7750 Sales Fax: 0844 372 7760

Sales Email: rxsalesoffice@redringxpelair.com

## International Sales

Sales Hotline: +44 (0) 1733 456789 Sales Fax: +44 (0) 1733 456727

Sales Email: rxsalesoffice@redringxpelair.com

#### Technical Services

Sales Hotline: 0844 372 7766 Sales Fax: 0844 372 7767

Sales Email: technical.services@redringxpelair.com







Newcombe House, Newcombe Way Orton Southgate, Peterborough United Kingdom PE2 6SE

5 Charlestown Avenue, Charlestown Industrial Estate Craigavon, Co. Armagh, BT63 5ZF t 0844 372 7761 f 0844 372 7762 www.xpelair.co.uk

t (028) 38 337317

e sales@glendimplexni.co.uk

Xpelair is a registered trademark of Redring Xpelair Group Ltd (RXG). RXG reserves the right to alter product specification or appearan