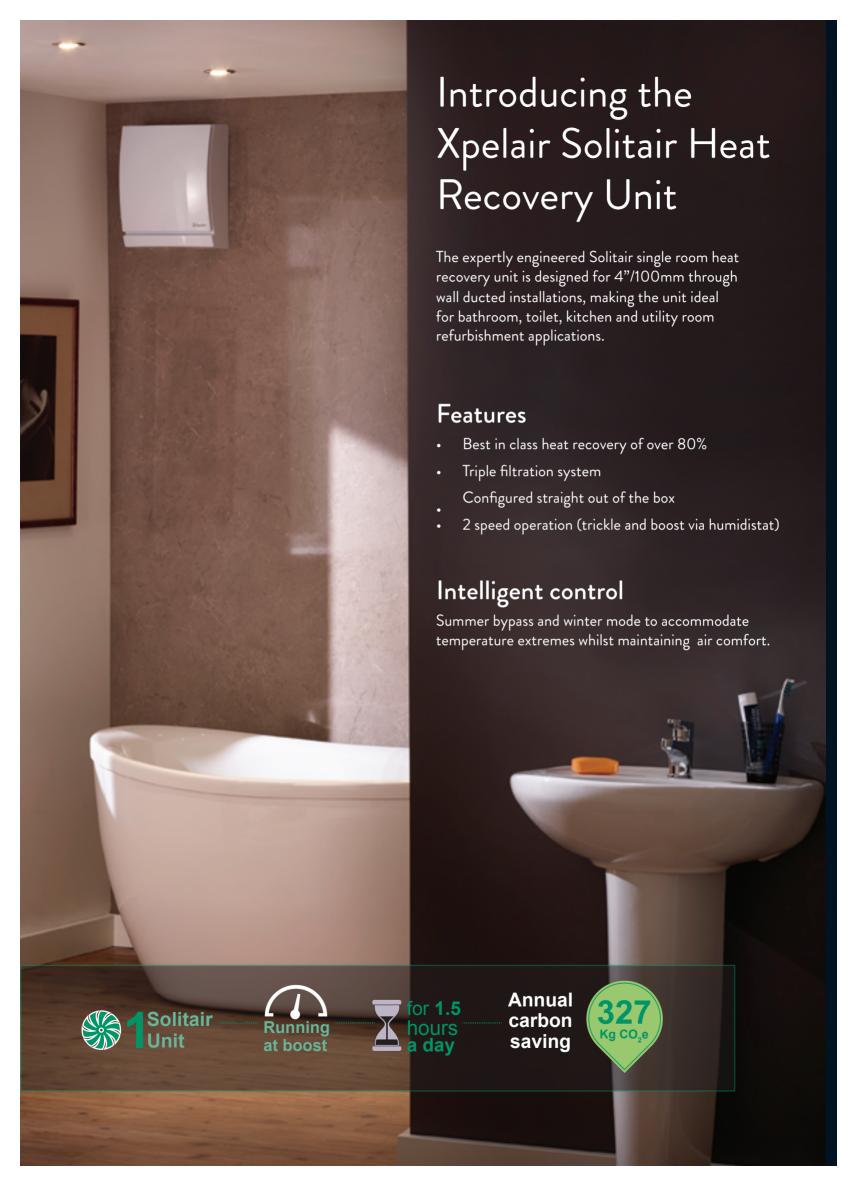

# **Solitair**Single Room Heat Recovery

- · Forward curved impellers within scroll housing to smooth air flow
- Optimised rotational speed of heat exchanger for maximum performance
- Strategically placed motors
- Heat exchanger supported on ball bearings to reduce load thus increasing life

# So Simple Installation and Maintenance

#### Ease of Install

- · So Simple straight out of the box installation unit is already configured
- Large cable access (via knock-out) for So Simple installation for ease of wiring
- 4 screws only to mount to wall with slotted screw slots for ease of alignment

### Ease of Maintenance

- Wipe clean baffle for easy maintenance and cleaning
- So Simple Hook Front Cover with 2 screws
- Triple filtration for So Simple service-free maintenance:
  - Filter adjacent to outside grille to prevent large particles entering the heat exchanger
  - G3 filtration on fresh-air intake
  - Easy to remove and clean particulate filter