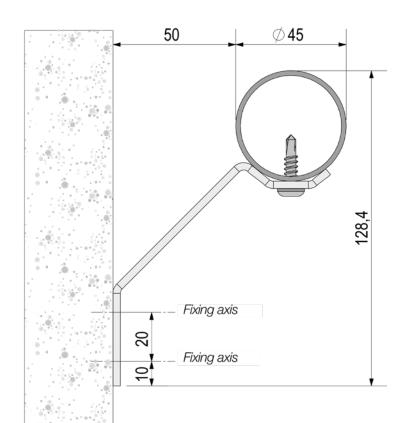

## Cross section view of a hand rail on a support

## Detail of the hand rail on a support