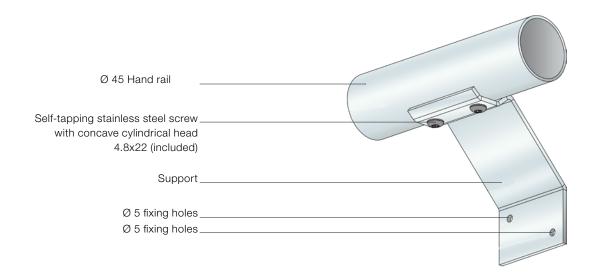

## Detail of the hand rail on a support

# The accessories

The hand rails are delivered in 3 m lengths to be cut on site, and are connected together using connectors.

The unit is continuous with a constant handrail radius.

The supports fixed to the hand rail provide discrete fixing to the wall.

The ends are easy to identify both visually and to the touch and angled finish for safety.