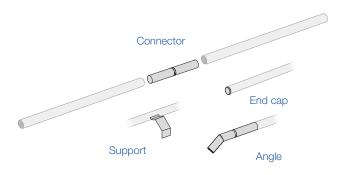

# The accessories

The hand rails are delivered in 3 m lengths to be cut on site, and are connected together using connectors.

The unit is continuous with a constant handrail radius.

The supports fixed to the hand rail provide discrete fixing to the wall.

The ends are easy to identify both visually and to the touch and angled finish for safety.