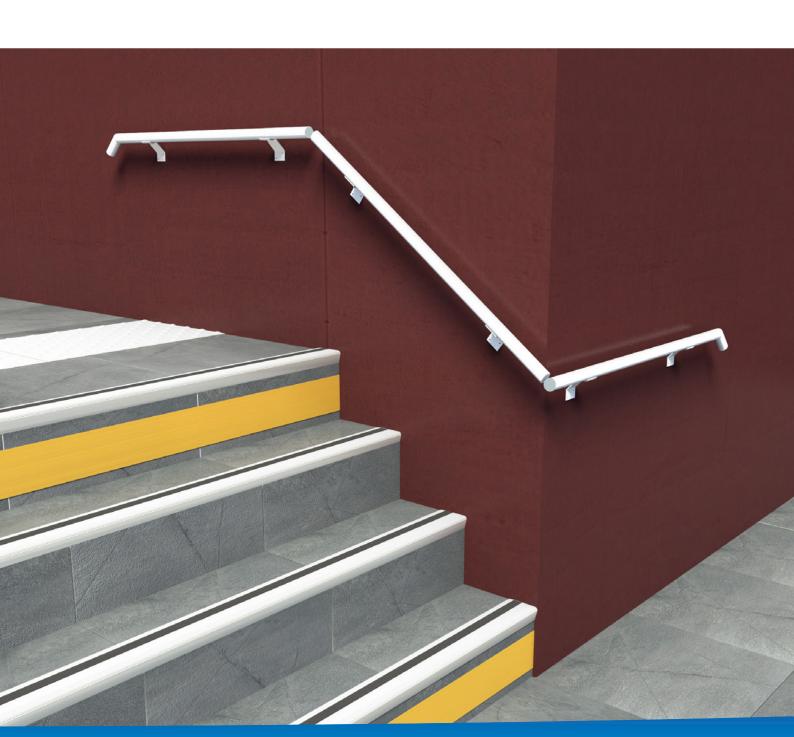

# The system

- ✓ Guidance and safety function
- √ Visual contrast
- √ Fast and easy to install
- Compatible with the dani alu Marchenet (stair treads)

  ✓ range and entire range of dani alu balustrading
  systems

# The accessories

The hand rails are delivered in 3 m lengths to be cut on site, and are connected together using connectors.

The unit is continuous with a constant handrail radius.

The supports fixed to the hand rail provide discrete fixing to the wall.

The ends are easy to identify both visually and to the touch and angled finish for safety.