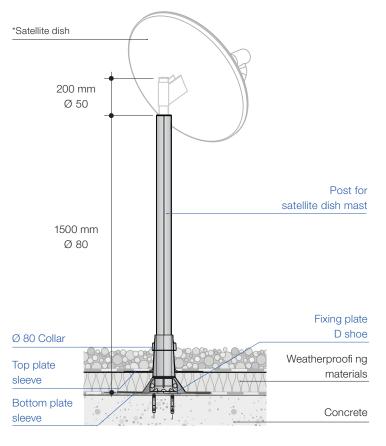

## System elements

## Field of use

mast can support one satellite dish.

Sherpal® satellite dish support mast is compliant with Eurocodes in the following conditions:

- Building height: 20 m max
- Wind zone 2
- Land category 3b
- Satellite dish diameter 800 mm max

| mm |
|----|
| mm |
|    |
|    |
|    |
|    |
|    |