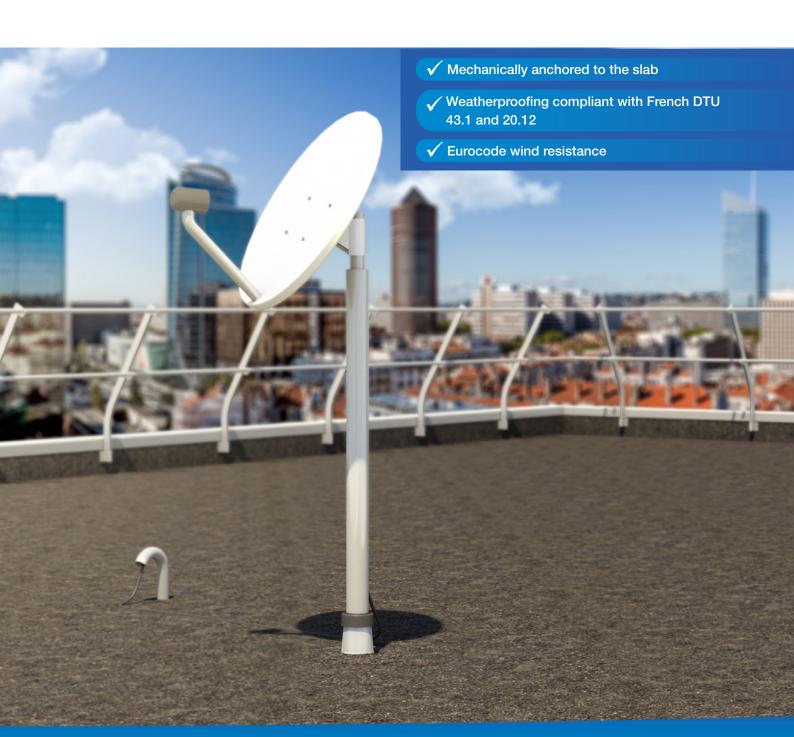

# Sherpal® Satellite dish support mast

Aluminium satellite dish support structure for flat roofs

## Field of use

mast can support one satellite dish.

Sherpal® satellite dish support mast is compliant with Eurocodes in the following conditions:

- Building height: 20 m max
- Wind zone 2
- Land category 3b
- Satellite dish diameter 800 mm max

For all other cases, please contact us.

\*The part used to fix the satellite dish to the mast is not included.

Aluminium lacquering, cleaning and care information available on **www.danialu.com** or using this **code QR.** 