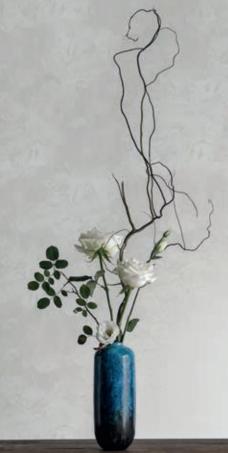

# Stuki

Stuki is a decorative **natural coating** that you can achieve a **"Venetian stucco"** finish easily.

A versatile, durable and ecological product. Thanks to its **breathable natural base**, it allows you to decorate in a healthier way creating classic or contemporary spaces.

#### **FINISH**

For the finishing, make semi-circular movements with a stucco trowel (or Japanese trowel) until obtaining the desired brightness.

If the product has dried, it is recommended to use a spray bottle with water to moisten the support and continue finishing the product.