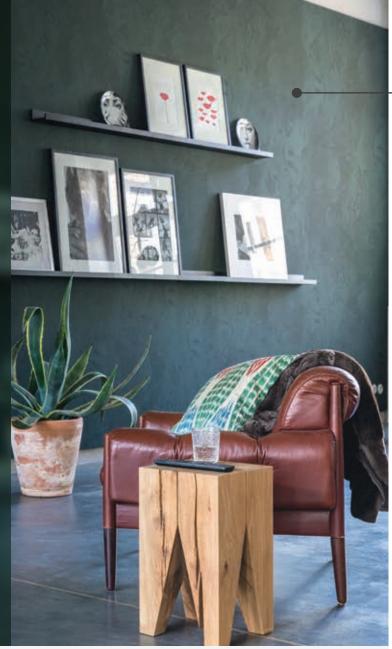

# Stuki

Stuki is a decorative **natural coating** that you can achieve a **"Venetian stucco"** finish easily.

A versatile, durable and ecological product. Thanks to its **breathable natural base**, it allows you to decorate in a healthier way creating classic or contemporary spaces.

Thanks to its formula with **graphene technology**, it is more resistant, so you can also decorate **exterior walls**.