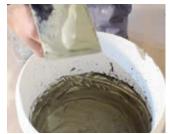

#### **PREPARATION**

Shake component A (liquid) and slowly add component B (solid) stirring until a uniform paste is obtained.