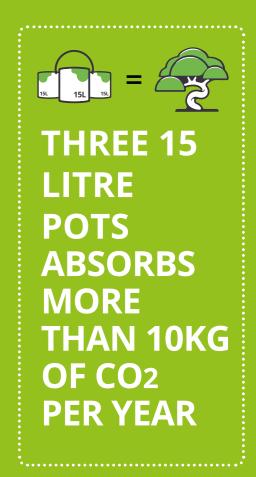

The method is very simple. Three 15 litre pots of our paint absorbs more than 10Kg of CO<sub>2</sub>, the same amount as an adult tree weighing 250kg in one year.

**GRAPHENSTONE** THE ORIGINAL & AUTHENTIC