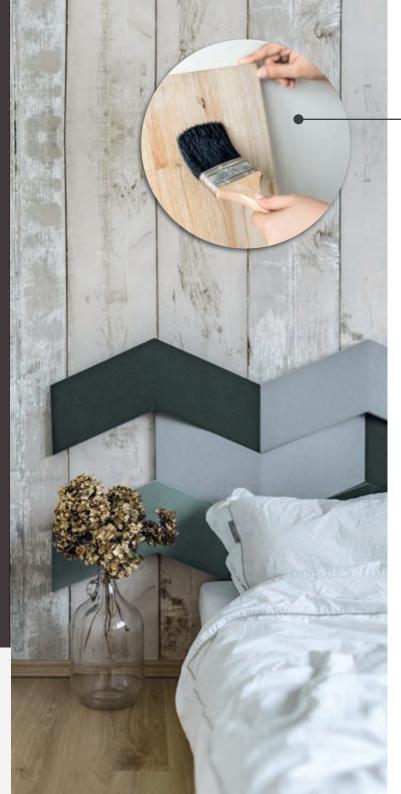

## Easy to apply

Interior

woods

#### **3-STEPS APPLICATION:**

(1°) Apply the PATINA diluted 1:1 by weight. Allow to dry 24 hours.

(2°) Apply SHADOW diluted 1:1 by weight. Allow to dry 24 hours.

(**3°)** Apply PROTECTOR undiluted. Allow to dry 24h for total drying.