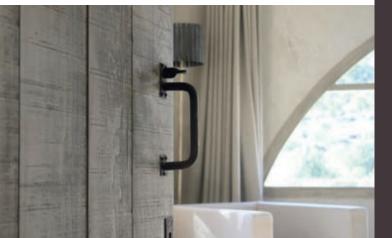

## Easy to apply

Interior

woods

# Arezza

Arezza is a kit to **obtain a fossilized or aged wood fnish.** The kit consists of the following products:

**Patina (A):** ecological natural patina in lime base.

**Shade (B):** varnish (shade available in 4 shades) that gives tonality to wood. It is used to obtain natural and decorative finishes for wood.