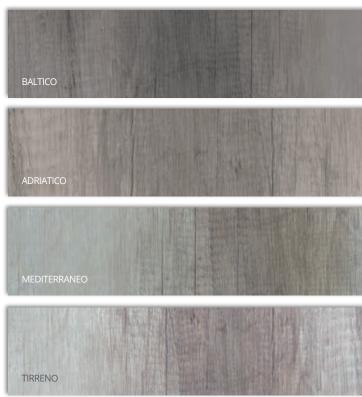

#### Main features

| DRYING (between products)  | 24 hours                   |
|----------------------------|----------------------------|
| DRYING (furniture placing) | 7 days                     |
| APPLICATION TOOLS          | Brush, roller or spray gun |
| TOOLS CLEANING             | Water                      |
| FINISH                     | Matte                      |
| EFFECT                     | Aged / Fossilized          |
| SHADOWS (4 shades)         | Baltico, Adriatico,        |
|                            | Mediterraneo & Tirreno     |

## **Shades for wood** Shades are available in 4 different tones.

Colours are approximate and may vary from the original colour.