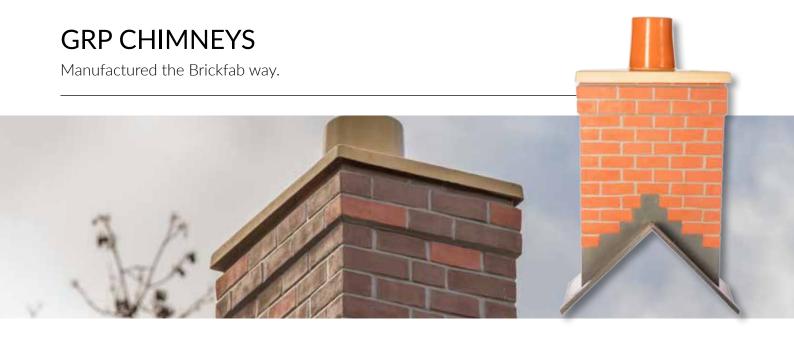

These days off-site construction of pre-built elements makes the building process faster and more precise; we supply key features such as brick arches, GRP chimneys and brick specials, collecting your bricks from site and working with them in our immaculate facilities. Our materials include brick, stone, VRTM-GRP and more.