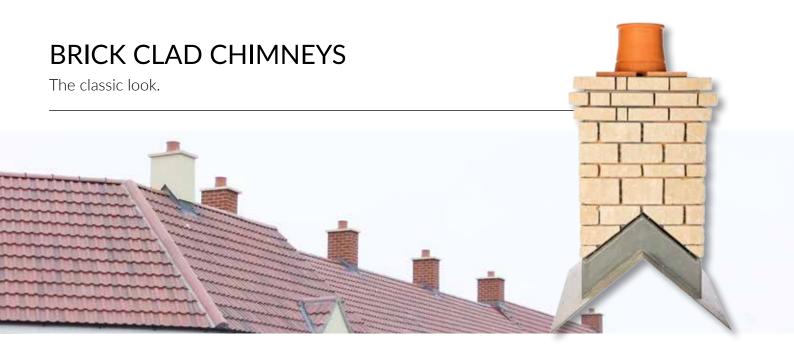

These days off-site construction of pre-built elements makes the building process faster and more precise; we supply key features such as brick arches, GRP chimneys and brick specials, collecting your bricks from site and working with them in our immaculate facilities. Our materials include brick, stone, VRTM-GRP and more.