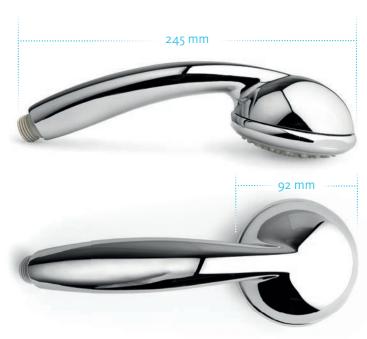

ng their own shower pattern preference. The wide range of settings ensures that everyone will find one to meet their requirements.

The patented isoflow flow rate control technology keeps the water flow constant independent of water pressure once the limit is reached. Water flow can be maintained at either 10 l/min or 8 l/min depending on desired volume usage.

The shower head is robustly constructed and finished off in chrome. The design and material selection ensure lime-scale build up is reduced.

#### What is isoflow?

**isoflow** is a unique, patented design that protects the O-ring from the water and ensures water flow is precisely controlled whilst having a long service life.















Steady rain





## NovoSix Water saving showering solutions for hotels

## **Dimensions:**



### Models:

| model | item    | flow rate with isoflow |  |
|-------|---------|------------------------|--|
| 2515  | NovoSix | 10l/min                |  |
| 2525  | NovoSix | 8l/min                 |  |



## Spray pattern:



Steady rain



Shower

## **Technical specifications:**

| Scope of<br>delivery | 1x gasket 19 x 13 x 2 mm EPDM<br>1x gasket 18,5 x 12 x 1,5 mm<br>fiber composite |
|----------------------|----------------------------------------------------------------------------------|
| Tests &<br>Standards | complies with the requirements of<br>TrinkwV                                     |
| Guarantee            | 2 years                                                                          |