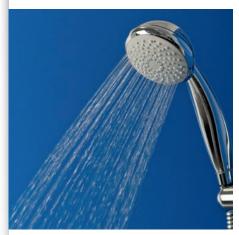

ce the limit is reached. Water flow can be maintained at either 10 l/min or 8 l/min depending on desired volume usage.

The shower head is robustly constructed and finished off in chrome. The design and material selection ensure lime-scale build up is reduced.

#### What is isoflow?

**isoflow** is a unique, patented design that protects the O-ring from the water and ensures water flow is precisely controlled whilst having a long service life.















Steady rain





## NovoSix Water saving showering solutions for hotels

## **Dimensions:**



### Models:

| model | item    | flow rate with isoflow |  |
|-------|---------|------------------------|--|
| 2515  | NovoSix | 10l/min                |  |
| 2525  | NovoSix | 8l/min                 |  |



## Spray pattern:



Steady rain



Shower

## **Technical specifications:**

| Scope of<br>delivery | 1x gasket 19 x 13 x 2 mm EPDM<br>1x gasket 18,5 x 12 x 1,5 mm<br>fiber composite |
|----------------------|----------------------------------------------------------------------------------|
| Tests &<br>Standards | complies with the requirements of<br>TrinkwV                                     |
| Guarantee            | 2 years                                                                          |