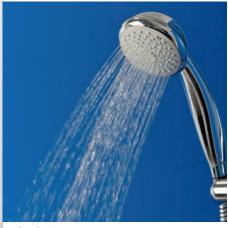

ter pressure once the limit is reached. Water flow can be maintained at either 10 l/min or 8 l/min depending on desired volume usage.

The shower head is robustly constructed and finished off in chrome. The design and material selection ensure lime-scale build up is reduced.

#### What is isoflow?

**isoflow** is a unique, patented design that protects the O-ring from the water and ensures water flow is precisely controlled whilst having a long service life.















Steady rain





## NovoSix Water saving showering solutions for hotels

## **Dimensions:**



### Models:

| model | item    | flow rate with isoflow |  |
|-------|---------|------------------------|--|
| 2515  | NovoSix | 10l/min                |  |
| 2525  | NovoSix | 8l/min                 |  |



## Spray pattern:



Steady rain



Shower

## **Technical specifications:**

| Scope of<br>delivery | 1x gasket 19 x 13 x 2 mm EPDM<br>1x gasket 18,5 x 12 x 1,5 mm<br>fiber composite |
|----------------------|----------------------------------------------------------------------------------|
| Tests &<br>Standards | complies with the requirements of<br>TrinkwV                                     |
| Guarantee            | 2 years                                                                          |