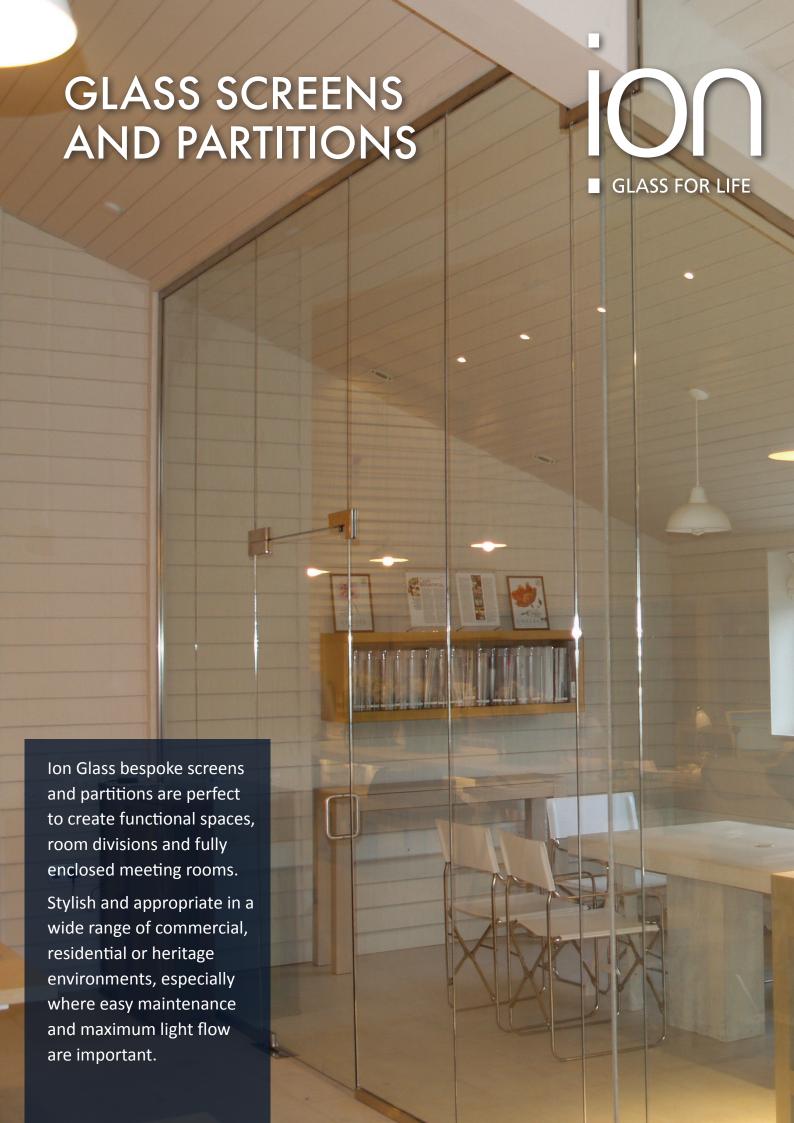

- Frameless designs for a contemporary and minimal result
- Multiple panels in bespoke dimensions
- Include minimal, fully frameless glass doors
- Free standing glass partitions or glass screens to divide spaces
- Seamless water-tight dividers for flawless screens in wet areas
- Incorporate bespoke structural glass fins or beams
- A wide choice of fixing options including channel set, clamping systems and patch fittings
- Exposed or concealed fixings
- Compliance assured with all relevant building and conservation regulations

Subject to individual requirements and compliance lon Glass bespoke screens and partitions can be specified in a choice of glass finishes, sizes and metalwork options including:

- Clear float glass
- Low iron extra clear or tinted glass
- Sandblasted glass for an opaque or decorative finish
- Include patterns or applied manifestations, logos or designs
- Acoustic or fire-rated glass
- Switchable glass for instant privacy
- Single panels of glass or a series of linked panels to meet specific dimensions
- Straight or curved glass
- Bespoke metal steelwork individually commissioned or manufactured by Ion Glass.
- All visible metalwork can be specified in polished or brushed stainless steel; powder coated mild steel finishes available.