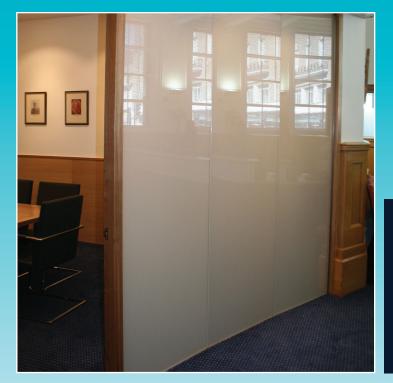

Subject to individual requirements and compliance lon Glass bespoke screens and partitions can be specified in a choice of glass finishes, sizes and metalwork options including:

- Clear float glass
- Low iron extra clear or tinted glass
- Sandblasted glass for an opaque or decorative finish
- Include patterns or applied manifestations, logos or designs
- Acoustic or fire-rated glass
- Switchable glass for instant privacy
- Single panels of glass or a series of linked panels to meet specific dimensions
- Straight or curved glass
- Bespoke metal steelwork individually commissioned or manufactured by Ion Glass.
- All visible metalwork can be specified in polished or brushed stainless steel; powder coated mild steel finishes available.