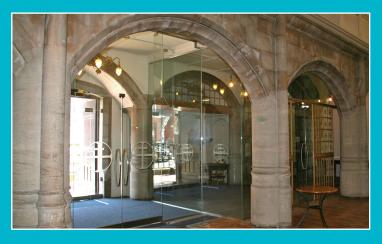

- Frameless designs for a contemporary and minimal result
- Multiple panels in bespoke dimensions
- Include minimal, fully frameless glass doors
- Free standing glass partitions or glass screens to divide spaces
- Seamless water-tight dividers for flawless screens in wet areas
- Incorporate bespoke structural glass fins or beams
- A wide choice of fixing options including channel set, clamping systems and patch fittings
- Exposed or concealed fixings
- Compliance assured with all relevant building and conservation regulations

We offer individual, location specific advice on the appropriate fixing methods, glass size and glass specification to ensure compliance.