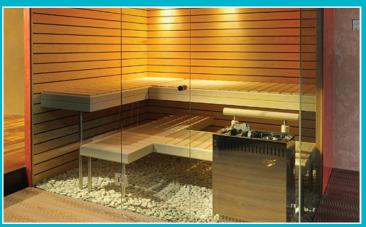

- Frameless designs for a contemporary and minimal result
- Multiple panels in bespoke dimensions
- Include minimal, fully frameless glass doors
- Free standing glass partitions or glass screens to divide spaces
- Seamless water-tight dividers for flawless screens in wet areas
- Incorporate bespoke structural glass fins or beams
- A wide choice of fixing options including channel set, clamping systems and patch fittings
- Exposed or concealed fixings
- Compliance assured with all relevant building and conservation regulations

Subject to individual requirements and compliance lon Glass bespoke screens and partitions can be specified in a choice of glass finishes, sizes and metalwork options including:

- Clear float glass
- Low iron extra clear or tinted glass
- Sandblasted glass for an opaque or decorative finish
- Include patterns or applied manifestations, logos or designs
- Acoustic or fire-rated glass
- Switchable glass for instant privacy
- Single panels of glass or a series of linked panels to meet specific dimensions
- Straight or curved glass
- Bespoke metal steelwork individually commissioned or manufactured by Ion Glass.
- All visible metalwork can be specified in polished or brushed stainless steel; powder coated mild steel finishes available.