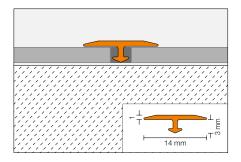

### Schlüter®-VINPRO-T

Schlüter-VINPRO-T is a retrofitted profile to adjoin different types of resilient floor coverings of the same height (e.g. LVT, vinyl coverings). (Product data sheet 18.2)