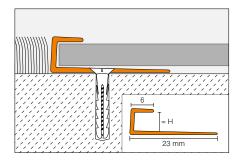

#### Installation with fastening

Due to the special VINPRO perforation, the profile can be easily attached to the substrate with fixings. The screw heads push the edges of the punch-out into the substrate until they are flush with the profile surface, which creates additional support for the profile. Using the anchoring leg's existing screw holes, fix the profiles to the substrate. 6 mm flat head screws are recommended as fixings. Screw heads should be flush with the surface of the anchoring leg so they are not visible in the finished covering.