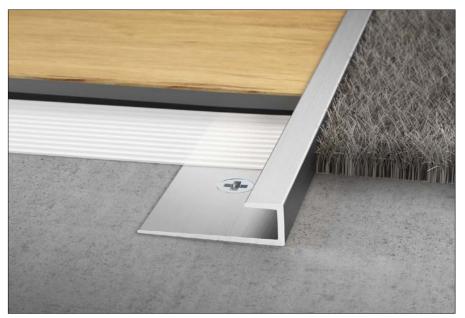

### Schlüter®-VINPRO-S

Schlüter-VINPRO-S is an edge profile for resilient coverings (e.g. LVT, vinyl coverings). It is designed to protect the edge of coverings at the transition to other coverings of the same or similar height or at the finishing edge of skirtings. (*Product data sheet 18.1*)

#### Installation with fastening

Due to the special VINPRO perforation, the profile can be easily attached to the substrate with fixings. The screw heads push the edges of the punch-out into the substrate until they are flush with the profile surface, which creates additional support for the profile. Using the anchoring leg's existing screw holes, fix the profiles to the substrate. 6 mm flat head screws are recommended as fixings. Screw heads should be flush with the surface of the anchoring leg so they are not visible in the finished covering.