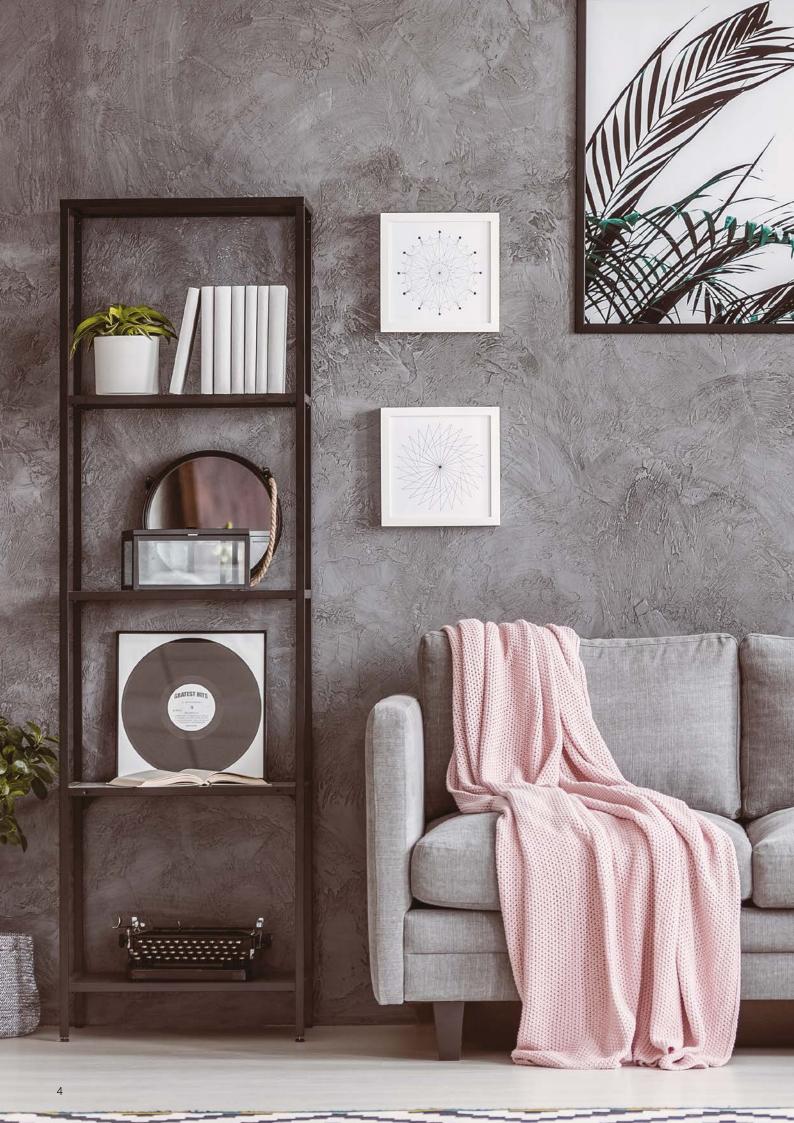

# Profiles designed for resilient floor and wall coverings

- ✓ Protects resilient coverings such as vinyl and LVT on floors, walls and stairs.
- ✓ Quick and simple to install.
- ✓ Prevents trip edges at transitions to different floor coverings and heights.
- ✓ Anodised aluminium profile available in material finishes brushed chrome (ACGB), brushed titanium (ATGB) and brushed antique bronze (ABGB).

### Schlüter®-VINPRO-S

Schlüter-VINPRO-S is an edge profile for resilient coverings (e.g. LVT, vinyl coverings). It is designed to protect the edge of coverings at the transition to other coverings of the same or similar height or at the finishing edge of skirtings. (*Product data sheet 18.1*)