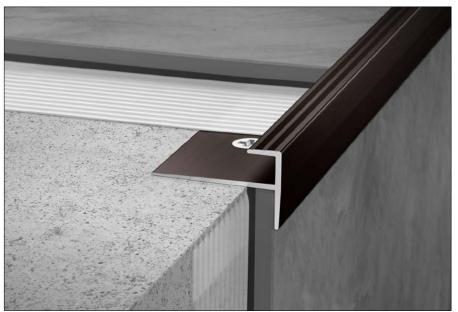

#### Schlüter®-VINPRO-STEP

Schlüter-VINPRO-STEP is a finishing and edge protection profile for resilient coverings (e.g. LVT, vinyl coverings) on stairs. The profile has a rectangular shape and features an antislip textured footer. (*Product data sheet 18.4*)