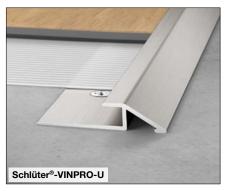

#### Schlüter®-VINPRO-U

Schlüter-VINPRO-U is a profile to create stepless transitions from resilient floor coverings (e.g. LVT, vinyl coverings) to floor coverings at a lower height. (*Product data sheet 18.3*)