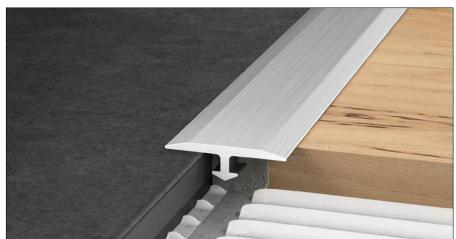

### Schlüter®-VINPRO-T

Schlüter-VINPRO-T is a retrofitted profile to adjoin different types of resilient floor coverings of the same height (e.g. LVT, vinyl coverings). (Product data sheet 18.2)