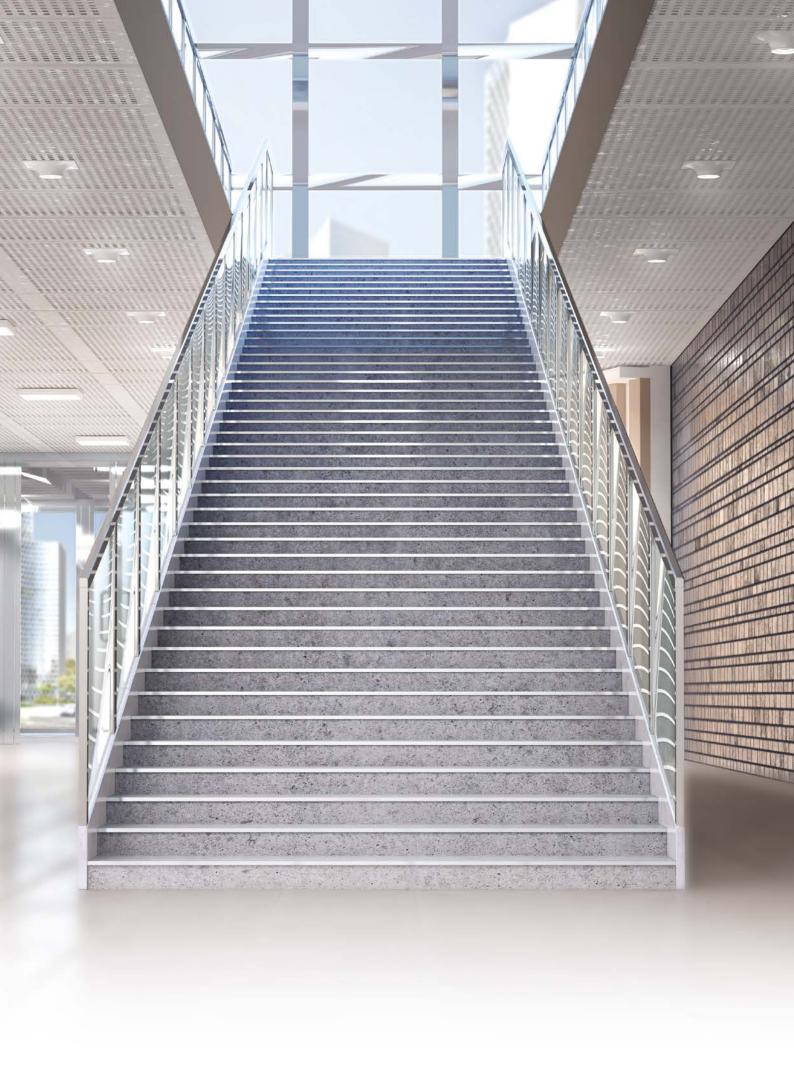

#### Schlüter®-VINPRO-STEP

Schlüter-VINPRO-STEP is a finishing and edge protection profile for resilient coverings (e.g. LVT, vinyl coverings) on stairs. The profile has a rectangular shape and features an antislip textured footer. (*Product data sheet 18.4*)