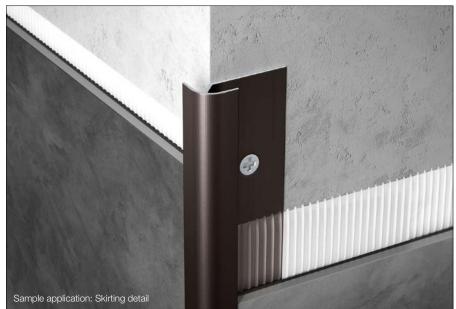

### Schlüter®-VINPRO-S

Schlüter-VINPRO-S is an edge profile for resilient coverings (e.g. LVT, vinyl coverings). It is designed to protect the edge of coverings at the transition to other coverings of the same or similar height or at the finishing edge of skirtings. (*Product data sheet 18.1*)

#### Installation with fastening

Due to the special VINPRO perforation, the profile can be easily attached to the substrate with fixings. The screw heads push the edges of the punch-out into the substrate until they are flush with the profile surface, which creates additional support for the profile. Using the anchoring leg's existing screw holes, fix the profiles to the substrate. 6 mm flat head screws are recommended as fixings. Screw heads should be flush with the surface of the anchoring leg so they are not visible in the finished covering.