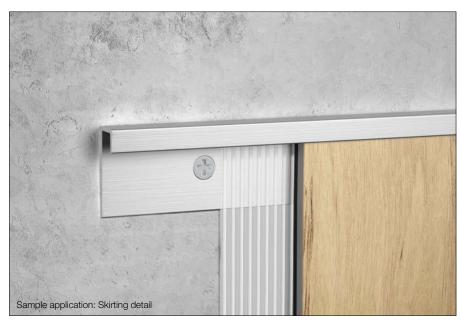

### Schlüter®-VINPRO-S

Schlüter-VINPRO-S is an edge profile for resilient coverings (e.g. LVT, vinyl coverings). It is designed to protect the edge of coverings at the transition to other coverings of the same or similar height or at the finishing edge of skirtings. (*Product data sheet 18.1*)