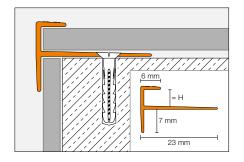

#### Installation with fastening

Due to the special VINPRO perforation, the profile can be easily attached to the substrate with fixings. The screw heads push the edges of the punch-out into the substrate until they are flush with the profile surface, which creates additional support for the profile. Using the anchoring leg's existing screw holes, fix the profiles to the substrate. 6 mm flat head screws are recommended as fixings. Screw heads should be flush with the surface of the anchoring leg so they are not visible in the finished covering.