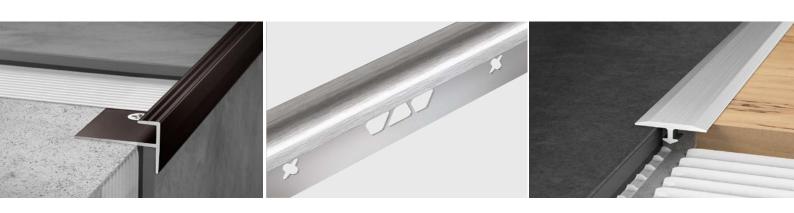

### Schlüter®-VINPRO-S

Schlüter-VINPRO-S is an edge profile for resilient coverings (e.g. LVT, vinyl coverings). It is designed to protect the edge of coverings at the transition to other coverings of the same or similar height or at the finishing edge of skirtings. (*Product data sheet 18.1*)

### Schlüter®-VINPRO-RO

Schlüter-VINPRO-RO is a finishing and edge protection profile for creating symmetrically rounded corners with resilient coverings (e.g. LVT, vinyl coverings). (Product data sheet 18.5)

### Schlüter®-VINPRO-T

Schlüter-VINPRO-T is a retrofitted profile to adjoin different types of resilient floor coverings of the same height (e.g. LVT, vinyl coverings). (Product data sheet 18.2)

#### Schlüter®-VINPRO-U

Schlüter-VINPRO-U is a profile to create stepless transitions from resilient floor coverings (e.g. LVT, vinyl coverings) to floor coverings at a lower height. (*Product data sheet 18.3*)

#### Schlüter®-VINPRO-STEP

Schlüter-VINPRO-STEP is a finishing and edge protection profile for resilient coverings (e.g. LVT, vinyl coverings) on stairs. The profile has a rectangular shape and features an antislip textured footer. (*Product data sheet 18.4*)