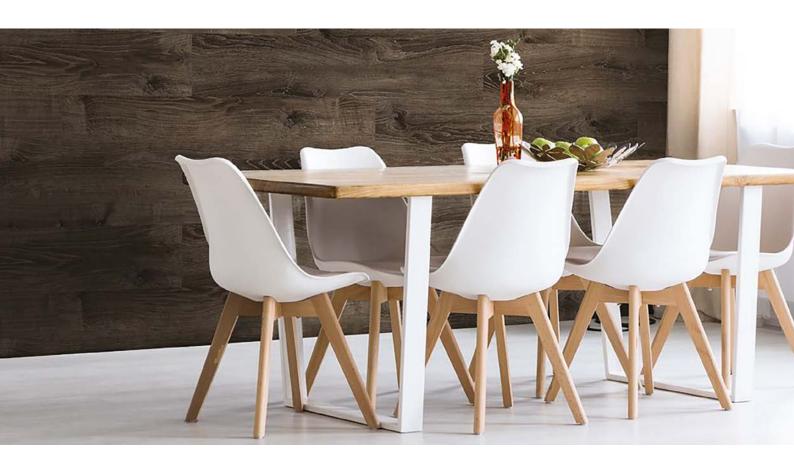

# Profiles designed for resilient floor and wall coverings

- ✓ Protects resilient coverings such as vinyl and LVT on floors, walls and stairs.
- ✓ Quick and simple to install.
- ✓ Prevents trip edges at transitions to different floor coverings and heights.
- ✓ Anodised aluminium profile available in material finishes brushed chrome (ACGB), brushed titanium (ATGB) and brushed antique bronze (ABGB).

### Schlüter®-VINPRO-S

Schlüter-VINPRO-S is an edge profile for resilient coverings (e.g. LVT, vinyl coverings). It is designed to protect the edge of coverings at the transition to other coverings of the same or similar height or at the finishing edge of skirtings. (*Product data sheet 18.1*)