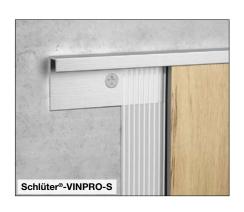

### Schlüter®-VINPRO-S

Schlüter-VINPRO-S is an edge profile for resilient coverings (e.g. LVT, vinyl coverings). It is designed to protect the edge of coverings at the transition to other coverings of the same or similar height or at the finishing edge of skirtings. (*Product data sheet 18.1*)