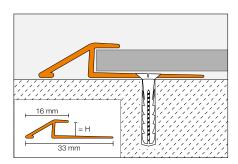

#### Schlüter®-VINPRO-U

Schlüter-VINPRO-U is a profile to create stepless transitions from resilient floor coverings (e.g. LVT, vinyl coverings) to floor coverings at a lower height. (*Product data sheet 18.3*)