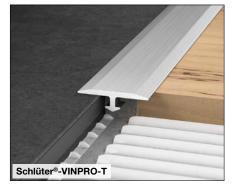

### Schlüter®-VINPRO-T

Schlüter-VINPRO-T is a retrofitted profile to adjoin different types of resilient floor coverings of the same height (e.g. LVT, vinyl coverings). (Product data sheet 18.2)