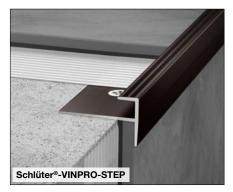

#### Schlüter®-VINPRO-STEP

Schlüter-VINPRO-STEP is a finishing and edge protection profile for resilient coverings (e.g. LVT, vinyl coverings) on stairs. The profile has a rectangular shape and features an antislip textured footer. (*Product data sheet 18.4*)