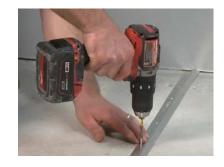

#### Installation with fastening

Due to the special VINPRO perforation, the profile can be easily attached to the substrate with fixings. The screw heads push the edges of the punch-out into the substrate until they are flush with the profile surface, which creates additional support for the profile. Using the anchoring leg's existing screw holes, fix the profiles to the substrate. 6 mm flat head screws are recommended as fixings. Screw heads should be flush with the surface of the anchoring leg so they are not visible in the finished covering.