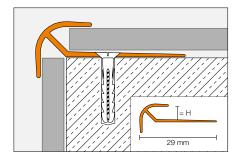

#### Installation with fastening

Due to the special VINPRO perforation, the profile can be easily attached to the substrate with fixings. The screw heads push the edges of the punch-out into the substrate until they are flush with the profile surface, which creates additional support for the profile. Using the anchoring leg's existing screw holes, fix the profiles to the substrate. 6 mm flat head screws are recommended as fixings. Screw heads should be flush with the surface of the anchoring leg so they are not visible in the finished covering.