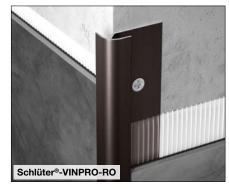

### Schlüter®-VINPRO-RO

Schlüter-VINPRO-RO is a finishing and edge protection profile for creating symmetrically rounded corners with resilient coverings (e.g. LVT, vinyl coverings). (Product data sheet 18.5)