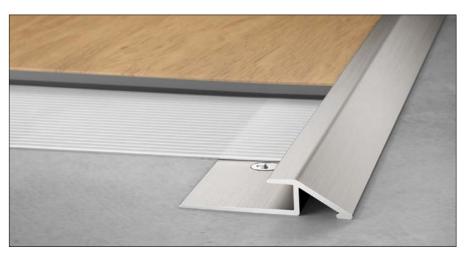

#### Schlüter®-VINPRO-U

Schlüter-VINPRO-U is a profile to create stepless transitions from resilient floor coverings (e.g. LVT, vinyl coverings) to floor coverings at a lower height. (*Product data sheet 18.3*)