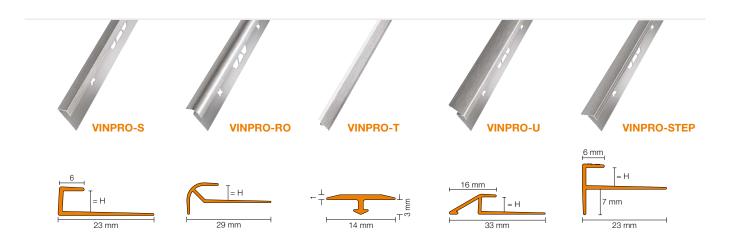

### Schlüter®-VINPRO-S

Schlüter-VINPRO-S is an edge profile for resilient coverings (e.g. LVT, vinyl coverings). It is designed to protect the edge of coverings at the transition to other coverings of the same or similar height or at the finishing edge of skirtings. (*Product data sheet 18.1*)

### Schlüter®-VINPRO-RO

Schlüter-VINPRO-RO is a finishing and edge protection profile for creating symmetrically rounded corners with resilient coverings (e.g. LVT, vinyl coverings). (Product data sheet 18.5)

### Schlüter®-VINPRO-T

Schlüter-VINPRO-T is a retrofitted profile to adjoin different types of resilient floor coverings of the same height (e.g. LVT, vinyl coverings). (Product data sheet 18.2)

#### Schlüter®-VINPRO-U

Schlüter-VINPRO-U is a profile to create stepless transitions from resilient floor coverings (e.g. LVT, vinyl coverings) to floor coverings at a lower height. (*Product data sheet 18.3*)

#### Schlüter®-VINPRO-STEP

Schlüter-VINPRO-STEP is a finishing and edge protection profile for resilient coverings (e.g. LVT, vinyl coverings) on stairs. The profile has a rectangular shape and features an antislip textured footer. (*Product data sheet 18.4*)