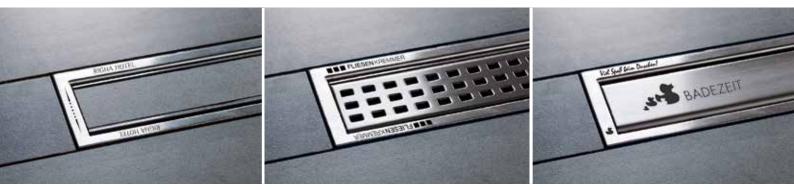

#### **Choice of engraving areas**

Laser engravings on the relevant Schlüter®-KERDI-LINE model (lengths up to max. 120 cm) can either be placed on the full assembly (grate and frame) or just on the frame. Engraving dimensions can be up to 120 x 10 mm (frame) or 120 x 30 mm (grate). The engraving can be repeated on the grate (up to 3 times) or on the frame (up to 6 times).

#### Three different engraving types

Choose from three different engraving types, deep, surface, or crosshatch engraving. Engraving choices depend on the selected motif and your aesthetic preferences.

Deep engraving

Surface engraving

Crosshatch engraving