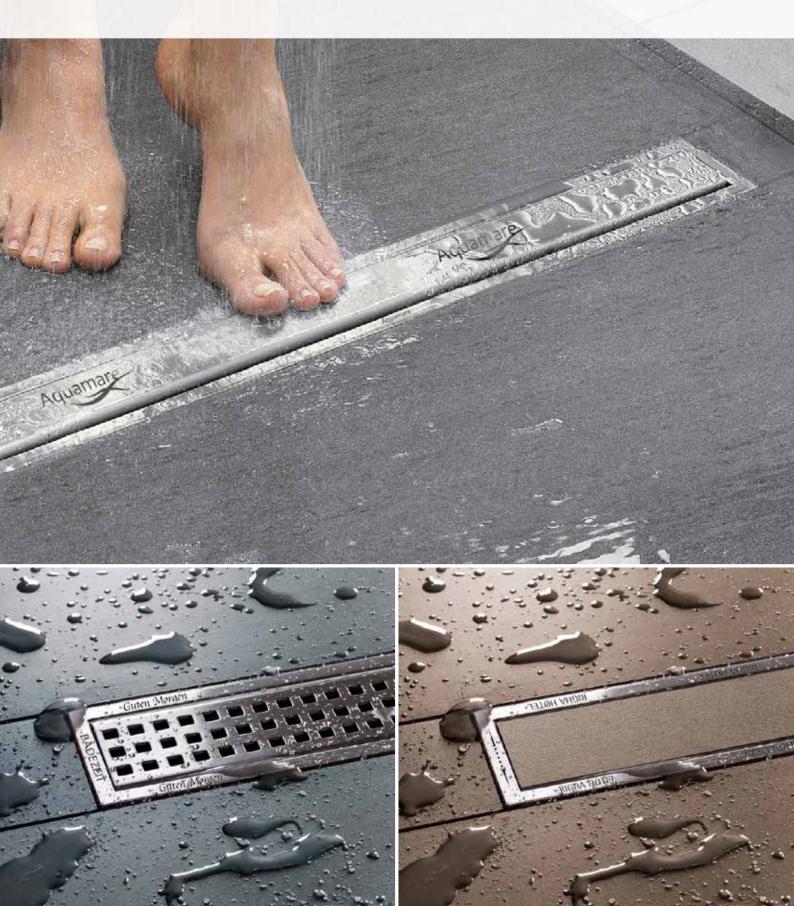

## My KERDI-LINE. Showers with a personal touch.

A special touch has just been added to the extensive range of the proven **Schlüter®-KERDI-LINE** linear drain. You can now apply designs of your own specifications to Schlüter®-KERDI-LINE in three different engraving types to give showers a special personal touch. Please refer to our separate price sheet "My Schlüter®-KERDI-LINE" for pricing.

## Schlüter<sup>®</sup>-KERDI-LINE becomes My KERDI-LINE

A variety of engraving types are available to enhance the design of the grate and frame or both. Engraved logos, images, or texts add a design accent, strengthen your brand identity, or simply bring out a smile in the morning. Perfect for hotel chains that want perfect comfort for their guests, for tradesmen who want to leave a logo of their own in addition to manufacturer brands, or a loving spouse who wants the shower to extend a friendly greeting in the morning. Whoever and wherever: **Schlüter®-KERDI-LINE** now offers a chance to leave a personal touch. Discover the opportunities.

- ✓ Linear drainage with a personal touch
- Engraving on either frame or grate or on both grate and frame
- ✓ Image, logo or text engravings are available
- Three engraving types: Deep, surface, or crosshatch engraving
- Engravings are precise, high-quality, and durable