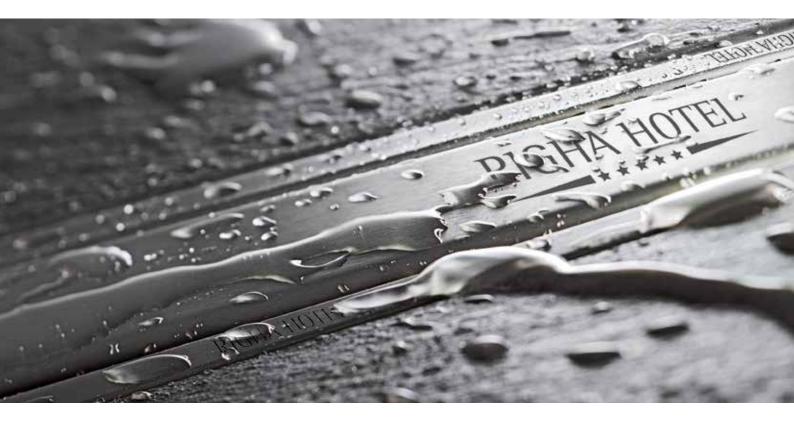

## My KERDI-LINE. Showers with a personal touch.

A special touch has just been added to the extensive range of the proven **Schlüter®-KERDI-LINE** linear drain. You can now apply designs of your own specifications to Schlüter®-KERDI-LINE in three different engraving types to give showers a special personal touch. Please refer to our separate price sheet "My Schlüter®-KERDI-LINE" for pricing.

## Schlüter<sup>®</sup>-KERDI-LINE becomes My KERDI-LINE

A variety of engraving types are available to enhance the design of the grate and frame or both. Engraved logos, images, or texts add a design accent, strengthen your brand identity, or simply bring out a smile in the morning. Perfect for hotel chains that want perfect comfort for their guests, for tradesmen who want to leave a logo of their own in addition to manufacturer brands, or a loving spouse who wants the shower to extend a friendly greeting in the morning. Whoever and wherever: **Schlüter®-KERDI-LINE** now offers a chance to leave a personal touch. Discover the opportunities.

- ✓ Linear drainage with a personal touch
- Engraving on either frame or grate or on both grate and frame
- ✓ Image, logo or text engravings are available
- Three engraving types: Deep, surface, or crosshatch engraving
- Engravings are precise, high-quality, and durable