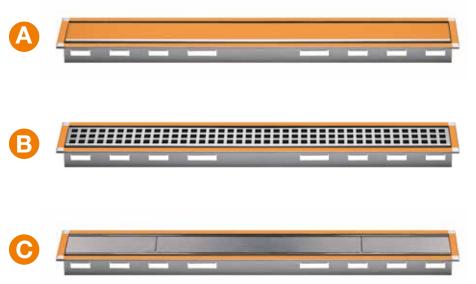

#### **Choice of engraving areas**

Laser engravings on the relevant Schlüter®-KERDI-LINE model (lengths up to max. 120 cm) can either be placed on the full assembly (grate and frame) or just on the frame. Engraving dimensions can be up to 120 x 10 mm (frame) or 120 x 30 mm (grate). The engraving can be repeated on the grate (up to 3 times) or on the frame (up to 6 times).

| KERDI-<br>LINE<br>type | Frame<br>height<br>mm | Available e<br>Grate<br>120 x 30 mm | engravings:<br>Frame<br>120x10 mm |
|------------------------|-----------------------|-------------------------------------|-----------------------------------|
| A                      | 19                    | •                                   | •                                 |
| B                      | 19                    |                                     | •                                 |
| С                      | 19                    |                                     | •                                 |