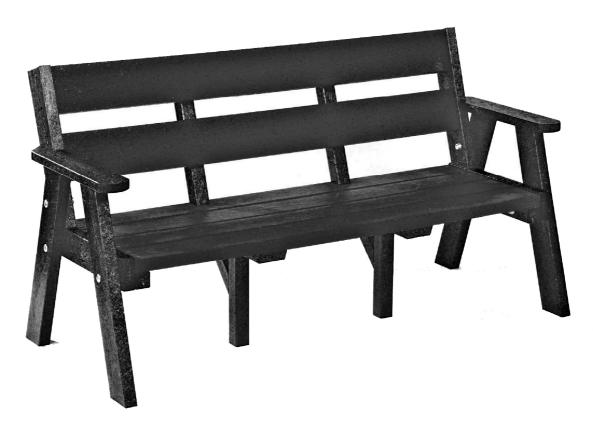

## **Cheaton Bench**

Our Cheaton range of products is produced using heavy duty recycled plastic lumber sourced from another British manufacturer the Plaswood Group, Europes leading producer of recycled polythene products. The lumber is processed and assembled in our factory.

As standard our Cheaton range is available in Black, Brown (similar to RAL 8025) or a combination of both.

**Dimensions** Available 1550mm wide. (sizes are approximate)

**Lumber** All lumber is heavy duty recycled plastic available in black or brown.

**Fixing** Above ground fixing

**Delivery** Each bench is supplied flat packed and delivered on a pallet

Head Office: Neptune Street Furniture, Time House, 19 Hillsons Road, Botley, Hampshire, SO30 2DY

Phone: 01962 777799 - Fax: 01962 777723