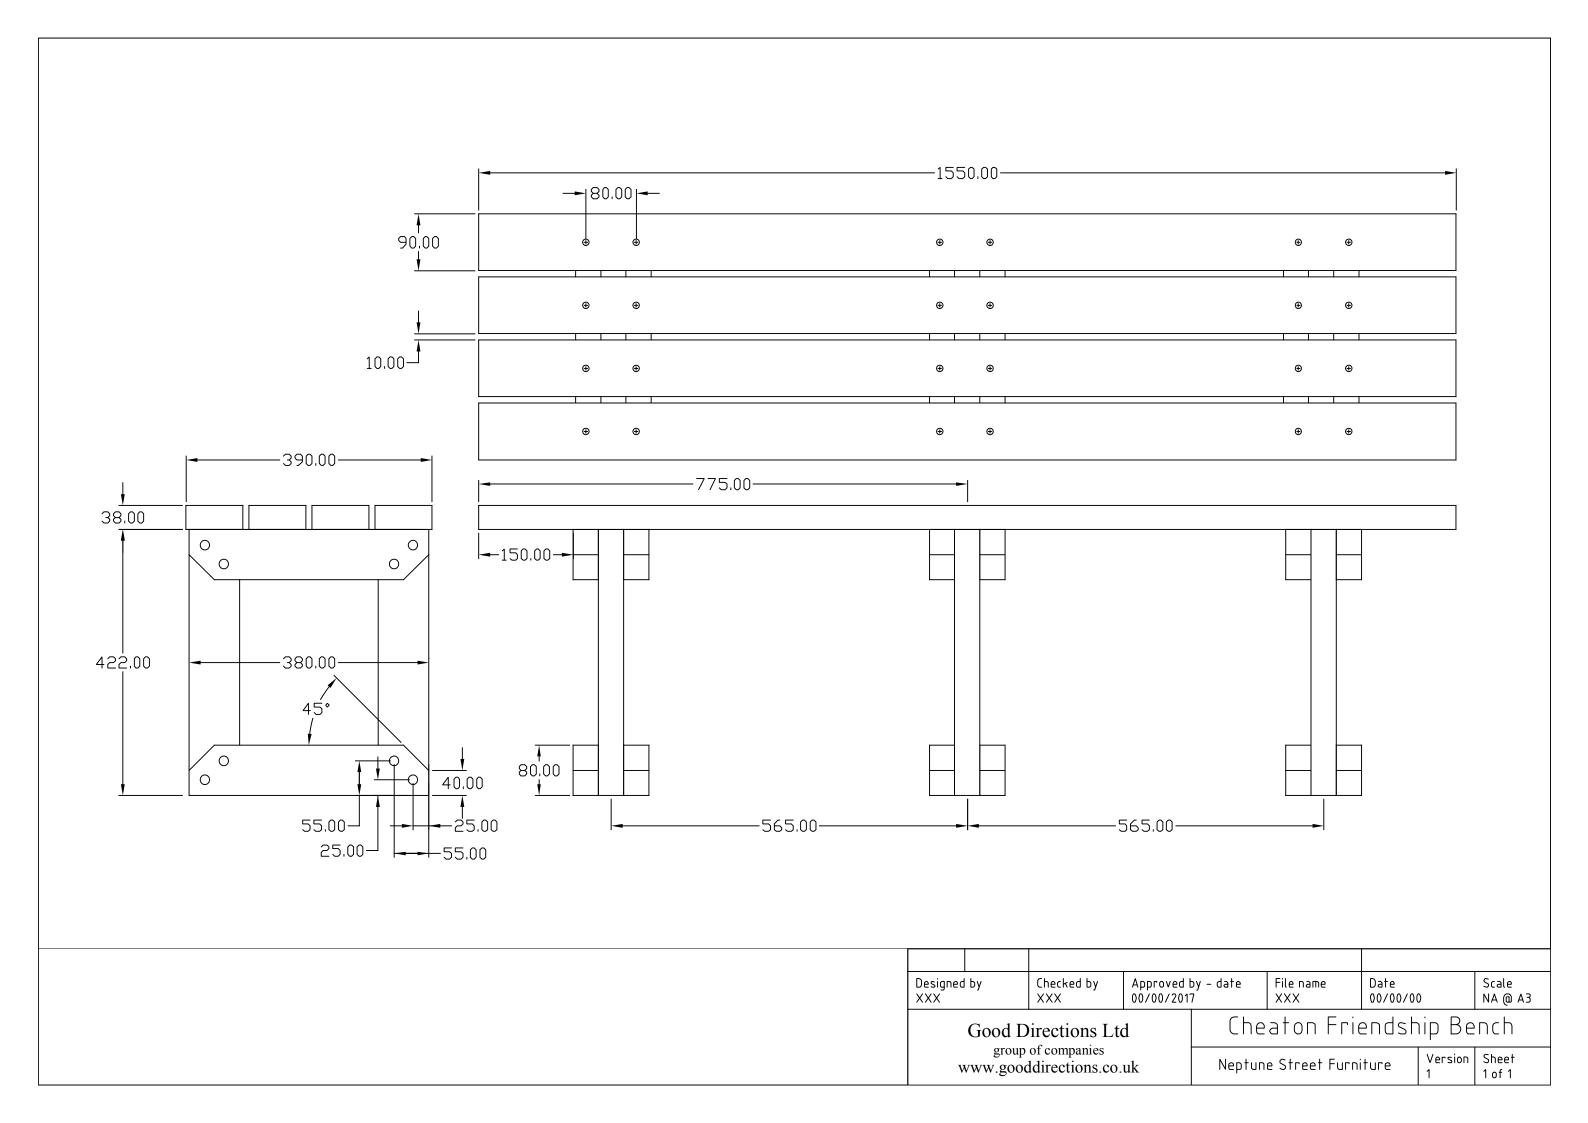

## **Cheaton Bench**

Our Cheaton range of products is produced using heavy duty recycled plastic lumber sourced from another British manufacturer the Plaswood Group, Europes leading producer of recycled polythene products. The lumber is processed and assembled in our factory.

As standard our Cheaton range is available in Black, Brown (similar to RAL 8025) or a combination of both.

**Dimensions** Available 1550mm wide. (sizes are approximate)

**Lumber** All lumber is heavy duty recycled plastic available in black or brown.

**Fixing** Above ground fixing

**Delivery** Each bench is supplied flat packed and delivered on a pallet

Head Office: Neptune Street Furniture, Time House, 19 Hillsons Road, Botley, Hampshire, SO30 2DY

Phone: 01962 777799 - Fax: 01962 777723