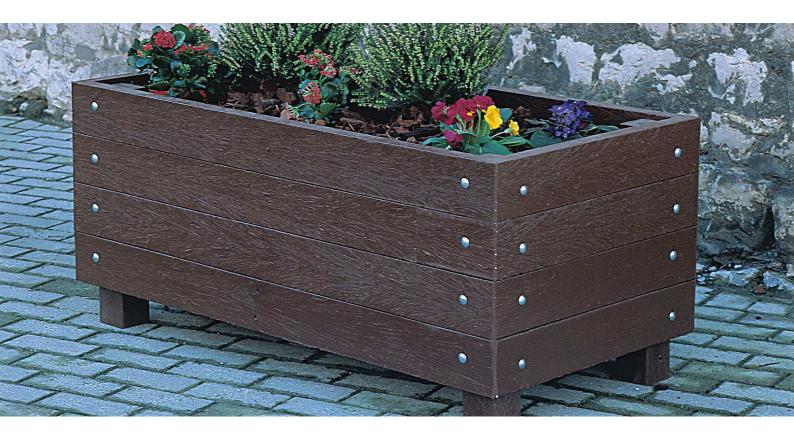

### **Cheaton Planter**

Our Cheaton range of products is produced using heavy duty recycled plastic lumber sourced from another British manufacturer the Plaswood Group, Europes leading producer of recycled polythene products. The lumber is processed and assembled in our factory. As standard our Cheaton range is available in Black, Brown (similar to RAL 8025) or a combination of both.

**Dimensions** Widths: 1000, 1500, 2000mm (sizes are approximate)

Lengths: 500, 1000, 1500, 2000mm (sizes are approximate)

Heights: 500, 700, 900mm (sizes are approximate)

Wood All woodwork is treated with an exterior grade base coat and two top coats achieving a colour similar to RAL 8001

**Delivery** Each planter is supplied fully assembled and delivered on a pallet where possible

Head Office: Neptune Street Furniture, Time House, 19 Hillsons Road, Botley, Hampshire, SO30 2DY

Phone: 01962 777799 - Fax: 01962 777723