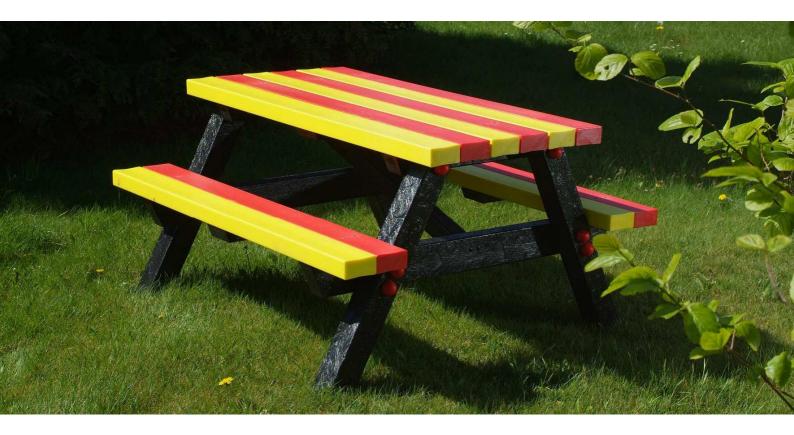

## **Cheaton Picnic Table**

Our Cheaton range of products is produced using heavy duty recycled plastic lumber sourced from another British manufacturer the Plaswood Group, Europes leading producer of recycled polythene products. The lumber is processed and assembled in our factory. As standard our Cheaton range is available in Black, Brown (similar to RAL 8025) or a combination of both.

**Dimensions** Available in 1500, 1800, 2000 widths. (sizes are approximate)

**Fixing** Above or below ground fixing

**Delivery** Each picnic table is supplied flat packed and delivered on a pallet

Head Office: Neptune Street Furniture, Time House, 19 Hillsons Road, Botley, Hampshire, SO30 2DY