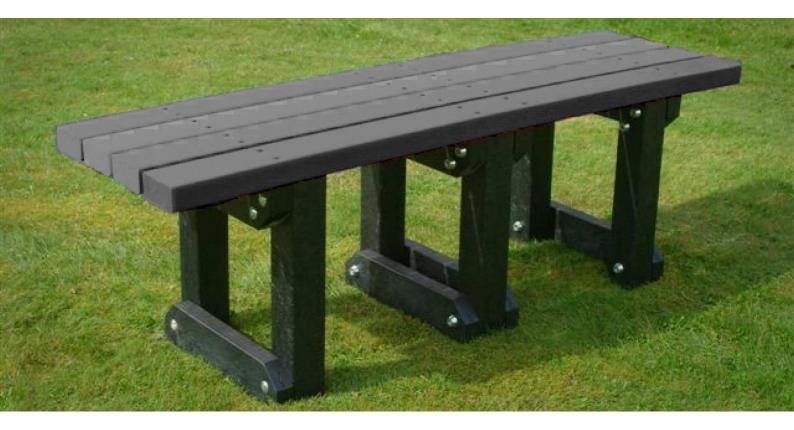

#### **Cheaton Seat**

Our Cheaton range of products is produced using heavy duty recycled plastic lumber sourced from another British manufacturer the Plaswood Group, Europes leading producer of recycled polythene products. The lumber is processed and assembled in our factory.

**Dimensions** Available 1700mm wide. (sizes are approximate)

Lumber As standard our Cheaton range is available in Black, Brown (similar to RAL 8025) or a combination of both.

**Fixing** Above ground fixing. Fixings can be supplied

**Delivery** Each seat is supplied flat packed and delivered on a pallet

Head Office: Neptune Street Furniture, Time House, 19 Hillsons Road, Botley, Hampshire, SO30 2DY

**Phone:** 01962 777799 - **Fax:** 01962 777723