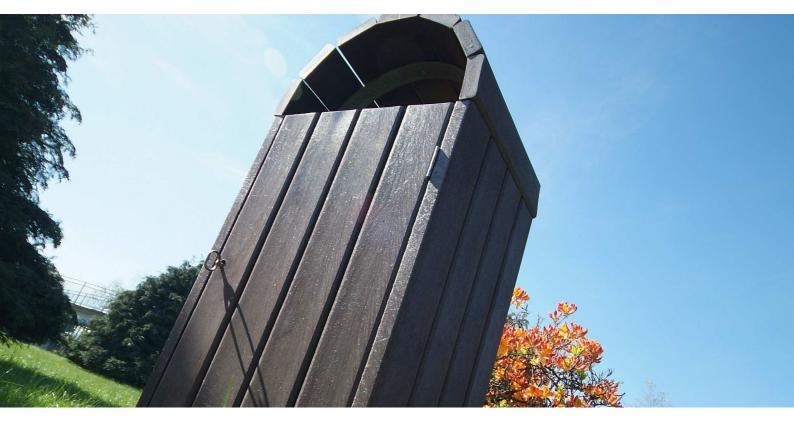

#### **Cheaton Bin**

Our Cheaton range of products is produced using heavy duty recycled plastic lumber sourced from another British manufacturer the Plaswood Group, Europes leading producer of recycled polythene products. The lumber is processed and assembled in our factory.

As standard our Cheaton range is available in Black, Brown (similar to RAL 8025) or a combination of both.

**Dimensions** Width - 500mm, height - 1150mm, depth - 430mm excluding fixings. (sizes are approximate)

Fixing Above and below ground fixing options available for hard and soft ground. Fixings can also be supplied

**Delivery** Each bin is supplied ready made and delivered on a pallet

Head Office: Neptune Street Furniture, Time House, 19 Hillsons Road, Botley, Hampshire, SO30 2DY