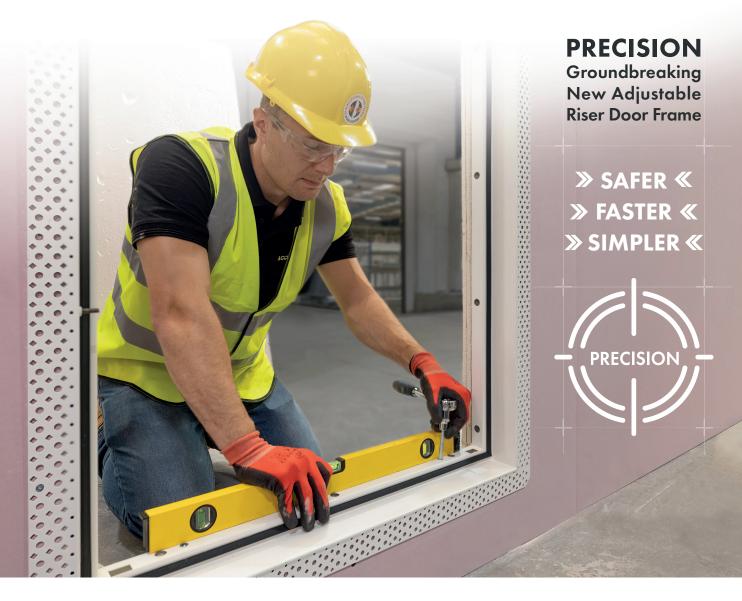

#### **PRECISION Adjustable Frame - Key Benefits:**

- Dramatically reduces fitting times
- The product's unique construction enables the frame to be fully adjusted to meet the specific dimensions of each structural opening
- >>> Eliminates the need for plastic packers during installation of the frame
- Factory applied intumescent strips removes the need for intumescent mastic application
- Bi-directionally tested and accredited for fire integrity up to 120 minutes

PRECISION Adjustable Frame dramatically reduces fitting times

Frame adjusts to fit each structural opening, no plastic packers required

Factory applied intumescent strips removes the need for mastic application