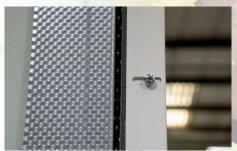

#### **PRECISION Adjustable Frame - Key Benefits:**

- Dramatically reduces fitting times
- The product's unique construction enables the frame to be fully adjusted to meet the specific dimensions of each structural opening
- >>> Eliminates the need for plastic packers during installation of the frame
- Factory applied intumescent strips removes the need for intumescent mastic application
- Bi-directionally tested and accredited for fire integrity up to 120 minutes

PRECISION Adjustable Frame dramatically reduces fitting times

Frame adjusts to fit each structural opening, no plastic packers required

Factory applied intumescent strips removes the need for mastic application