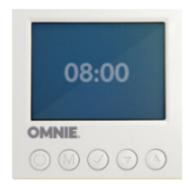

## **PROGRAMMABLE THERMOSTAT**

The OMNIE programmable thermostat provides full 7-day programmable room control. The discreet thermostat fits into a standard back box and is powered by a permanent 230V mains supply. Each thermostat comes with an optional floor sensor. The floor sensor can be activated to limit the floor temperature where this is required.

#### **Specifications**

Mounting Position: Flush mounted

Dimensions (W x H x D): 85mm x 85mm x 15mm

Power: 230V