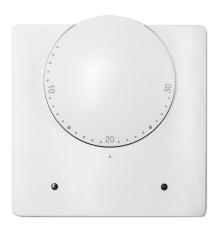

## **DIAL THERMOSTAT**

The non-programmable thermostat available from OMNIE is a simple versatile dial thermostat, which is able to switch a 230V signal.

## **Specifications**

Mounting Position: Flush mounted

Dimensions (W x H x D): 85mm x 85mm x 15mm