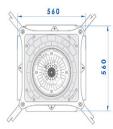

## **Product details**

- · Stainless Steel (grade 304) thickness 6mm
- Housing Unit width and depth 560mm x 560mm
- 4.0-6.0 seconds operating speed

- · Galvanised steel thickness 6mm
- Housing Unit depth max 1100mm

## Installation & use

All Automatic Bollard systems must only be installed by experienced and trained personnel. The bollard housing unit requires an excavated hole (no less than 1100mm by 560mm²) for installation.