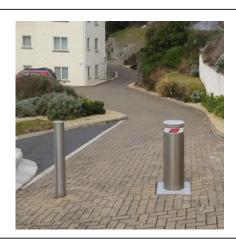

## P Series Automatic Rising Bollard 127/275mm diameter and 600/800mm height Galvanised or Stainless Steel

Designed to control the access of vehicles to residential areas and commercial properties, AUTOPA's Automatic Bollards are manufactured from high quality stainless or galvanised steel. These bollards are available in diameters of 127mm or 275mm and heights of 600mm or 800mm to suit customer needs.

All AUTOPA Automatic Bollards are compatible with a variety of different control mechanisms including remote controls, keypads and swipe cards. AUTOPA recommends that bollards are placed no further than 1,200mm apart to ensure no vehicle may pass between them.