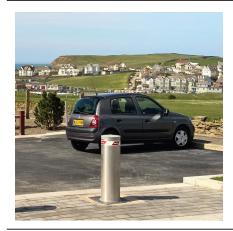

## P Series Automatic Rising Bollard 127/275mm diameter and 600/800mm height Galvanised or Stainless Steel

Designed to control the access of vehicles to residential areas and commercial properties, AUTOPA's Automatic Bollards are manufactured from high quality stainless or galvanised steel. These bollards are available in diameters of 127mm or 275mm and heights of 600mm or 800mm to suit customer needs.

All AUTOPA Automatic Bollards are compatible with a variety of different control mechanisms including remote controls, keypads and swipe cards. AUTOPA recommends that bollards are placed no further than 1,200mm apart to ensure no vehicle may pass between them.