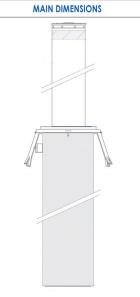

## **Product details**

- · Stainless Steel (grade 304) thickness 6mm
- Housing Unit width and depth 560mm x 560mm
- 4.0-6.0 seconds operating speed

- · Galvanised steel thickness 6mm
- Housing Unit depth max 1100mm

## Installation & use

All Automatic Bollard systems must only be installed by experienced and trained personnel. The bollard housing unit requires an excavated hole (no less than 1100mm by 560mm²) for installation.