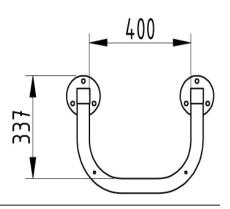

## **Product details**

- 500mm x 500mm (Height x External Width)
- 48mm Diameter tube
- 50mm x 50mm (square tube)

- 400mm (Internal Width)
- Concrete in 300mm (below ground)