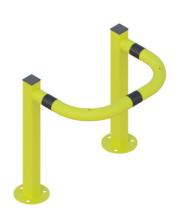

## ACP5 Column Protector 50mm Galvanised or Galvanised & Colour

Functional and robust in design, AUTOPA's range of column protectors are designed to protect corners, columns, and other vulnerable pillars from vehicle damage in a busy industrial environment. Our Column Protectors are manufactured from mild steel and galvanised to ensure their longevity. Suitable for both internal and external use.

Column Protectors are available in galvanised and galvanised & coated (RAL/BS numbers must be specified at time of order). Optional reflective tape can be added to maximise visibility.

Also available in tube diameters of 60mm (60mm square), 76mm (80mm square) and 90mm (90mm square).