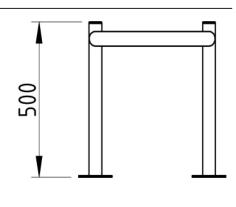

## **Product details**

- 500mm x 500mm (Height x External Width)
- 48mm Diameter tube
- 50mm x 50mm (square tube)

- 400mm (Internal Width)
- Concrete in 300mm (below ground)