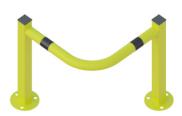

## ACP3 Column Protector 50mm Galvanised or Galvanised & Colour

Functional and robust in design, AUTOPA's range of column protectors are designed to protect corners, columns, and other vulnerable pillars from vehicle damage in a busy industrial environment. Our Column Protectors are manufactured from mild steel and galvanised to ensure their longevity. Suitable for both internal and external use.

## Yellow & Black includes 50mm wide reflective black bands

| Part Number   | <u>Description</u>                                     | Weight (kg) |
|---------------|--------------------------------------------------------|-------------|
| 138 177 730   | Galvanised, Concrete in                                | 9.5         |
| 138 177 725   | Galvanised, Bolt down                                  | 8           |
| 138 177 731   | Galvanised & Colour, Concrete in                       | 9.5         |
| 138 177 726   | Galvanised & Colour, Bolt down                         | 8           |
| 138 177 730BY | Galvanised Coated Yellow With Black Bands, Concrete in | 9.5         |
| 138177 725BY  | Galvanised Coated Yellow With Black Bands, Bolt Down   | 8           |