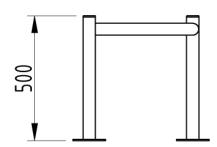

## **Product details**

- 500mm Above Ground
- 48mm Diameter tube
- 50mm x 50mm (square tube)

- 464mm (Internal Width)
- Concrete in 300mm (below ground)