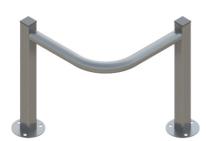

## ACP3 Column Protector 50mm Galvanised or Galvanised & Colour

Functional and robust in design, AUTOPA's range of column protectors are designed to protect corners, columns, and other vulnerable pillars from vehicle damage in a busy industrial environment. Our Column Protectors are manufactured from mild steel and galvanised to ensure their longevity. Suitable for both internal and external use.

Column Protectors are available in galvanised and galvanised & coated (RAL/BS numbers must be specified at time of order). Optional reflective tape can be added to maximise visibility.

Also available in tube diameters of 60mm (60mm square), 76mm (80mm square) and 90mm (90mm square).