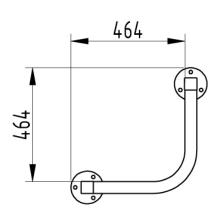

## **Product details**

- 500mm Above Ground
- 48mm Diameter tube
- 50mm x 50mm (square tube)

- 464mm (Internal Width)
- Concrete in 300mm (below ground)