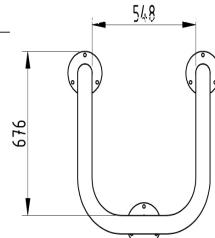

## **Product details**

- 500mm x 700mm (Height x External Width)
- 76mm Diameter tube

- 548mm (Internal Width)
- Concrete in 300mm (below ground)

Installation & use

Bolt down Column Protectors require bolting down to a suitable concrete surface (no less than 300mm<sup>3</sup> per leg) using M12 bolts. Concrete in Column Protectors require a hole of at least 300mm deep per leg for casting into concrete. Concrete in versions are supplied with welded fixing spikes to ensure firm ground anchorage. This product is guaranteed for 12 months (if installed and used correctly).