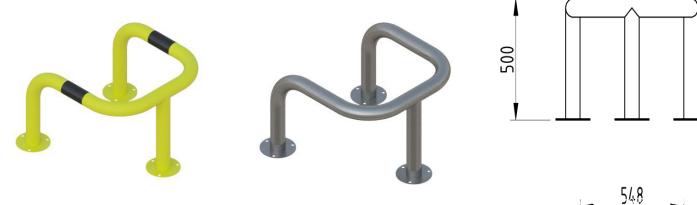

## ACP21 Column Protector 76mm Diameter Galvanised or Galvanised & Colour

Functional and robust in design, AUTOPA's range of column protectors are designed to protect corners, columns, and other vulnerable pillars from vehicle damage in a busy industrial environment. Our Column Protectors are manufactured from mild steel and galvanised to ensure their longevity. Suitable for both internal and external use.

Column Protectors are available in galvanised and galvanised & coated (RAL/BS numbers must be specified at time of order). Optional reflective tape can be added to maximise visibility.

## Yellow & Black includes 150mm wide reflective black bands

| Part Number   | Description                                              | Weight (kg) |
|---------------|----------------------------------------------------------|-------------|
|               |                                                          |             |
| 138 177 721   | Galvanised, Concrete in                                  | 18          |
| 138 177 722   | Galvanised, Bolt down                                    | 21          |
| 138 177 721C  | Galvanised & Colour, Concrete in                         | 18          |
| 138 177 722C  | Galvanised & Colour, Bolt down                           | 21          |
| 138 177 721BY | Galvanised & Coated Yellow with Black Bands, Concrete In | 18          |
| 138 177 722BY | Galvanised & Coated Yellow with Black Bands, Bolt Down   | 21          |

## **Product details**

- 500mm x 700mm (Height x External Width)
- 76mm Diameter tube

- 548mm (Internal Width)
- Concrete in 300mm (below ground)

Installation & use

Bolt down Column Protectors require bolting down to a suitable concrete surface (no less than 300mm<sup>3</sup> per leg) using M12 bolts. Concrete in Column Protectors require a hole of at least 300mm deep per leg for casting into concrete. Concrete in versions are supplied with welded fixing spikes to ensure firm ground anchorage. This product is guaranteed for 12 months (if installed and used correctly).