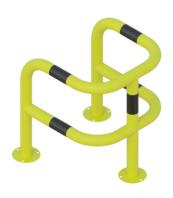

## ACP2 Column Protector 76mm Diameter Galvanised & Colour

Functional and robust in design, AUTOPA's range of column protectors are designed to protect corners, columns, and other vulnerable pillars from vehicle damage in a busy industrial environment. Our Column Protectors are manufactured from mild steel and galvanised to ensure their longevity. Suitable for both internal and external use.

## Yellow & Black includes 150mm wide reflective black bands

| Part Number   | <u>Description</u>                                       | Weight (kg) |
|---------------|----------------------------------------------------------|-------------|
| 138 177 720   | Galvanised, Concrete in                                  | 35          |
| 138 177 715   | Galvanised, Bolt down                                    | 32          |
| 138 177 720C  | Galvanised & Colour, Concrete in                         | 35          |
| 138 177 715C  | Galvanised & Colour, Bolt down                           | 32          |
| 138 177 720BY | Galvanised & Coated Yellow with Black Bands, Concrete In | 35          |
| 138 177 715BY | Galvanised & Coated Yellow with Black Bands, Bolt Down   | 32          |