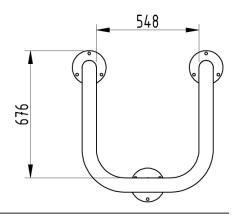

## **Product details**

- 800mm x 700mm (Height x External Width)
- 76mm Diameter tube

- 548mm (Internal Width)
- · Concrete in 300mm (below ground)