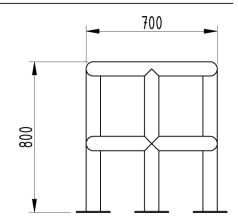

## **Product details**

- 800mm x 700mm (Height x External Width)
- 76mm Diameter tube

- 548mm (Internal Width)
- · Concrete in 300mm (below ground)