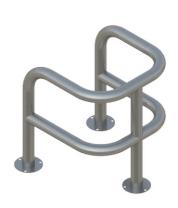

Column Protectors are available in galvanised and galvanised & coated (RAL/BS numbers must be specified at time of order). Optional reflective tape can be added to maximise visibility.