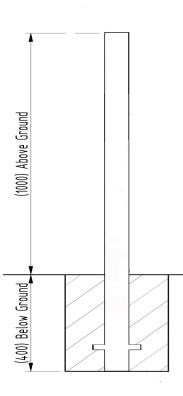

## **Product details**

- 1000mm tall
- Concrete In bollards 400mm below ground

- Supplied with welded flat steel cap
- Reflective bands available

## Installation & use

Concrete in bollards require an excavated hole (no less than 400mm3) for installation. Bolt down bollards require bolting to a suitable concrete surface (no less then 400mm3) by means of four M12 stainless steel bolts. AUTOPA recommends that bollards are placed no further than 1,200mm apart to ensure that no vehicle may pass between them. This product is guaranteed for 12 months (if installed and used correctly).