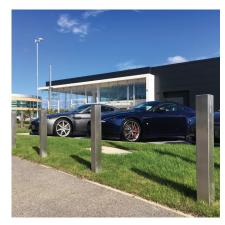

## Plain Square Bollard 1000mm Above Ground 50mm<sup>2</sup> - 100mm<sup>2</sup> Stainless Steel

AUTOPA's range of Plain Square Stainless Steel Bollards offers a simple and cost effective means of establishing control over parking and access. Plain Square Stainless Steel Bollards are ideal for use around pedestrian precincts, pavements, play and parking areas, as part of traffic calming measures, pedestrianisation schemes and as a deterrent to ram-raiders.

The complete range of Plain Square Stainless Steel Bollards are available in diameters from 50mm<sup>2</sup> to 150mm<sup>2</sup> in Grade 304 or Grade 316 and are available with extended legs for casting into concrete or with a flange plate for bolting down.

Colour coated and removable versions are also available.

| Part Number | <u>Description</u>          | Weight (kg) |
|-------------|-----------------------------|-------------|
| 138 125     | 50mm x 50mm (Concrete In)   | kg          |
| 138 125     | 50mm x 50mm (Bolt Down)     | kg          |
| 138 125     | 60mm x 60mm (Concrete In)   | kg          |
| 138 125     | 60mm x 60mm (Bolt Down)     | kg          |
| 138 125     | 70mm x 70mm (Concrete In)   | kg          |
| 138 125     | 70mm x 70mm (Bolt Down)     | kg          |
| 138 125 080 | 80mm x 80mm (Concrete In)   | 7.2kg       |
| 138 125     | 80mm x 80mm (Bolt Down)     | kg          |
| 138 125     | 90mm x 90mm (Concrete In)   | kg          |
| 138 125     | 90mm x 90mm (Bolt Down)     | kg          |
| 138 125 100 | 100mm x 100mm (Concrete In) | 9.0kg       |
| 138 125 096 | 100mm x 100mm (Bolt Down)   | 7.0kg       |