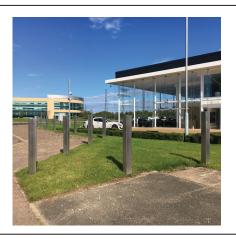

## Plain Square Bollard 1000mm Above Ground 50mm<sup>2</sup> - 100mm<sup>2</sup> Stainless Steel

AUTOPA's range of Plain Square Stainless Steel Bollards offers a simple and cost effective means of establishing control over parking and access. Plain Square Stainless Steel Bollards are ideal for use around pedestrian precincts, pavements, play and parking areas, as part of traffic calming measures, pedestrianisation schemes and as a deterrent to ram-raiders.

The complete range of Plain Square Stainless Steel Bollards are available in diameters from 50mm<sup>2</sup> to 150mm<sup>2</sup> in Grade 304 or Grade 316 and are available with extended legs for casting into concrete or with a flange plate for bolting down.

Colour coated and removable versions are also available.

| Part Number | <u>Description</u>          | Weight (kg) |
|-------------|-----------------------------|-------------|
| 138 125     | 50mm x 50mm (Concrete In)   | kg          |
| 138 125     | 50mm x 50mm (Bolt Down)     | kg          |
| 138 125     | 60mm x 60mm (Concrete In)   | kg          |
| 138 125     | 60mm x 60mm (Bolt Down)     | kg          |
| 138 125     | 70mm x 70mm (Concrete In)   | kg          |
| 138 125     | 70mm x 70mm (Bolt Down)     | kg          |
| 138 125 080 | 80mm x 80mm (Concrete In)   | 7.2kg       |
| 138 125     | 80mm x 80mm (Bolt Down)     | kg          |
| 138 125     | 90mm x 90mm (Concrete In)   | kg          |
| 138 125     | 90mm x 90mm (Bolt Down)     | kg          |
| 138 125 100 | 100mm x 100mm (Concrete In) | 9.0kg       |
| 138 125 096 | 100mm x 100mm (Bolt Down)   | 7.0kg       |